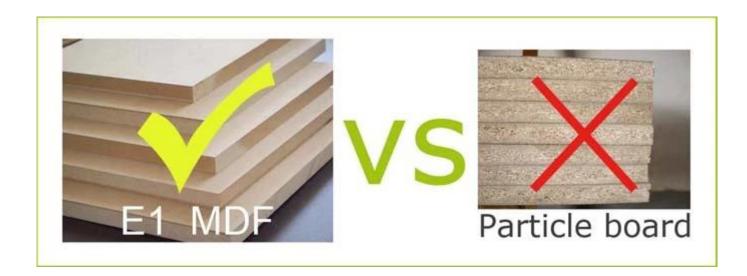

# Material

Certificates

**Function** For makeups, jewelry, personal accessories storage

Material EU-standard MDF; Eco-friendly painting

wooden cabinet with wheels

**Organizer details** 3 drawers and 5 wooden shelves.

1 built-in mirror