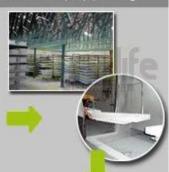

e** H69\*L32\*W32.5cm (Inch : H27.1\*L12.6\*W12.8)

Colors White, black, brown and more

**Function** For makeups, jewelry, personal accessories storage

Material EU-standard MDF; Eco-friendly painting

wooden cabinet with wheels

**Organizer details** 3 drawers and 5 wooden shelves.

1 built-in mirror

**Package size** 40\*40\*72 CM (Inch:15.75\* 15.75\*28.35)

Assemble package PE bag;

Package Form Poly foam; Strong master carton;

 $1pc \ per \ carton; \ drop \ test \ passed$ 

Carton CBM 0.115m<sup>3</sup>

**20GP** 243pieces **40HQ** 590 pieces **MOQ** 100 pieces

N.W./G.W.

11.65/13.0

# Workmanship And Package

Constuction
Assembly of sub-pieces
of semi-finished products.

# Hand sanded 3 times Sanding Polishing.

Painting Automatic spray painting& Artificial spray painting.









## Drop Test

Drop test at International Standard.

## Package

Forming polyfoam , postage package KD package.

## Assembly of finished product

MANUAL ASSEMBLY OF SUB-PARTS AND HARDWARE ACCESSORIES.

















# Material



Certificates











# Our team













#### **Our Business services:**

- 1. Your inquiry related to our products or prices will be replied in 12hours in working date.
- 2. Experience sales answer your inquiry and give you related business service.
- 3. OEM&ODM are welcome, we have over 10 years' experience working with OEM project.
- 4. We are looking for the sales exclusive of our ODM <u>wooden mirror jewelry</u> <u>cabinet</u>.
- 5. Sales exclusive agent sales right have been protect.

## **Package information:**

- 1. Forming polyfoam for the post