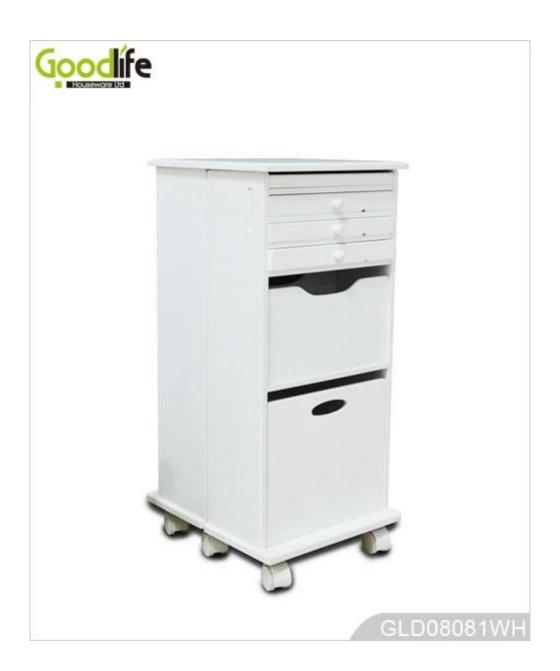

Design And Color

# **Product Features**

Production Name Wheeled bedroom wooden storage cabinet Brand Goodlife

Item No. GLD08081

**Product size** H69\*L32\*W32.5cm (Inch : H27.1\*L12.6\*W12.8)

Colors White, black, brown and more

**Function** For makeups, jewelry, personal accessories storage

Material EU-standard MDF; Eco-friendly painting

wooden cabinet with wheels

**Organizer details** 3 drawers and 5 wooden shelves.

1 built-in mirror