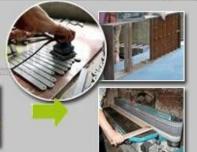

# Workmanship And Package

Constuction
Assembly of sub-pieces
of semi-finished products.

# Hand sanded 3 times Sanding Polishing.

Painting Automatic spray painting& Artificial spray painting.