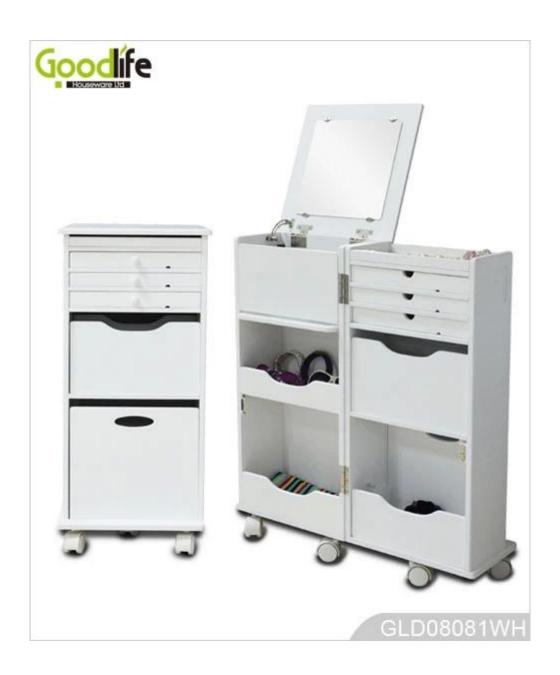

# **SOLUTIONS FOR YOUR GOODLIFE!**

- Folding body with wheels for easy moving and saving space.
- Plenty of divided space, organizers and drawers, perfect for storing your precious stuff.
- Folding mirror.
- Safe packing by poly foam and strong carton.

Design And Color

# **Product Features**

Production Name Wheeled bedroom wooden storage cabinet Brand Goodlife

Item No. GLD08081

**Product size** H69\*L32\*W32.5cm (Inch : H27.1\*L12.6\*W12.8)

Colors White, black, brown and more

**Function** For makeups, jewelry, personal accessories storage

Material EU-standard MDF; Eco-friendly painting

wooden cabinet with wheels

**Organizer details** 3 drawers and 5 wooden shelves.

1 built-in mirror