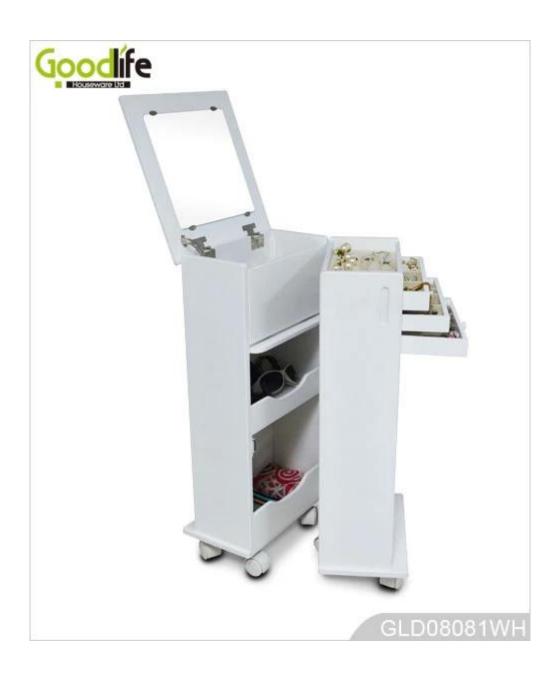

# **SOLUTIONS FOR YOUR GOODLIFE!**

- Folding body with wheels for easy moving and saving space.
- Plenty of divided space, organizers and drawers, perfect for storing your precious stuff.
- Folding mirror.
- Safe packing by poly foam and strong carton.

# **Product Features**

Production Name Wheeled bedroom wooden storage cabinet Brand Goodlife

Item No. GLD08081

**Product size** H69\*L32\*W32.5cm (Inch : H27.1\*L12.6\*W12.8)

Colors White, black, brown and more

**Function** For makeups, jewelry, personal accessories storage

Material EU-standard MDF; Eco-friendly painting

wooden cabinet with wheels

**Organizer details** 3 drawers and 5 wooden shelves.

1 built-in mirror