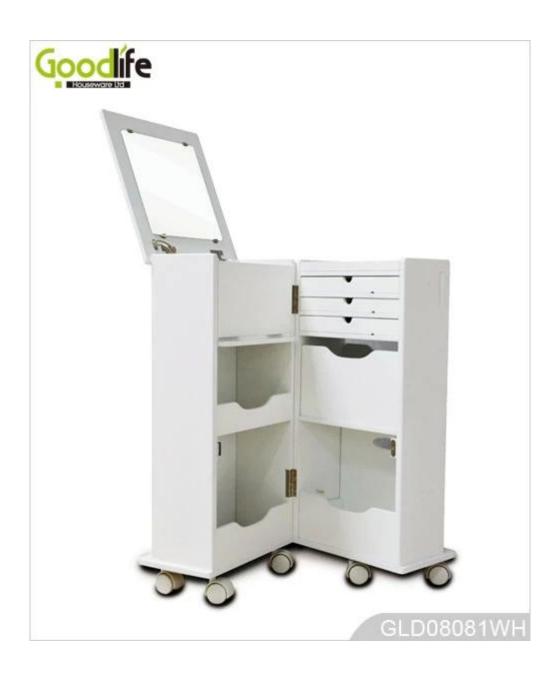

# **SOLUTIONS FOR YOUR GOODLIFE!**

- Folding body with wheels for easy moving and saving space.
- Plenty of divided space, organizers and drawers, perfect for storing your precious stuff.
- Folding mirror.
- Safe packing by poly foam and strong carton.

**Function** For makeups, jewelry, personal accessories storage

Material EU-standard MDF; Eco-friendly painting

wooden cabinet with wheels

**Organizer details** 3 drawers and 5 wooden shelves.

1 built-in mirror