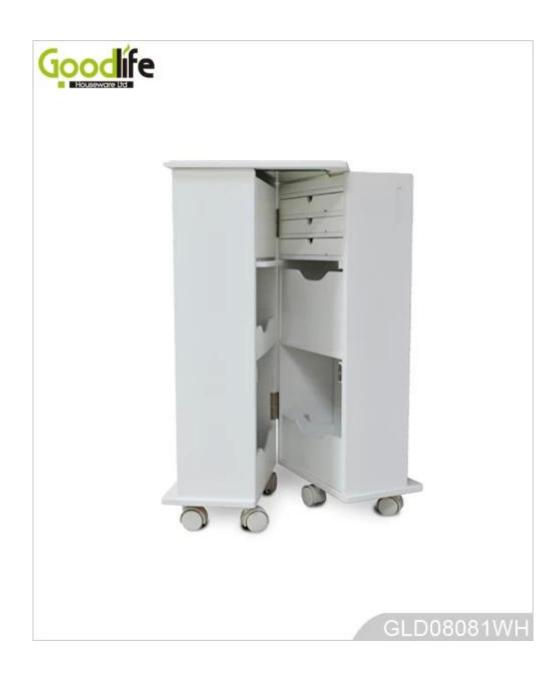

**Function** For makeups, jewelry, personal accessories storage

Material EU-standard MDF; Eco-friendly painting

wooden cabinet with wheels

**Organizer details** 3 drawers and 5 wooden shelves.

1 built-in mirror

## Assembly of finished product

MANUAL ASSEMBLY OF SUB-PARTS AND HARDWARE ACCESSORIES.