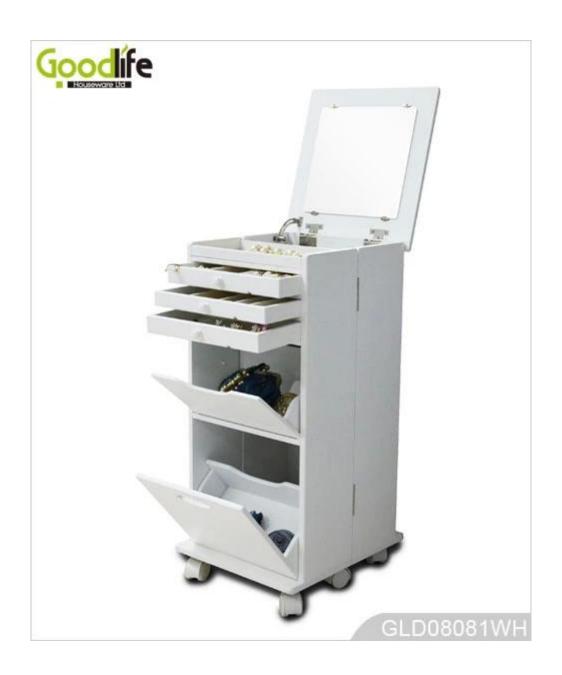

# **SOLUTIONS FOR YOUR GOODLIFE!**

- Folding body with wheels for easy moving and saving space.
- Plenty of divided space, organizers and drawers, perfect for storing your precious stuff.
- Folding mirror.
- Safe packing by poly foam and strong carton.

**Function** For makeups, jewelry, personal accessories storage

Material EU-standard MDF; Eco-friendly painting

wooden cabinet with wheels

**Organizer details** 3 drawers and 5 wooden shelves.

1 built-in mirror