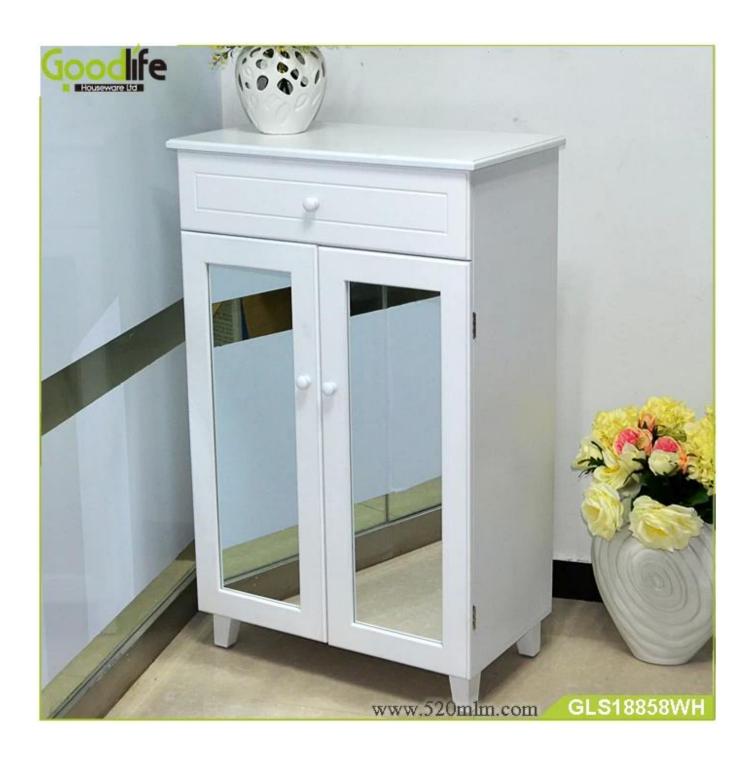

### **OVERVIEW:**

- Professional handmade luxury wooden cabinet with drawers
- Elegant design with a top storage drawer with knob.
- 4 layers shoe storage shelves inside, the shelves height is adjustable.
- Shoe storage capacity: 12-16 pairs.
- Knock down package with strong poly foam and carton.
- Easy assembling with printed photo instruction manual.