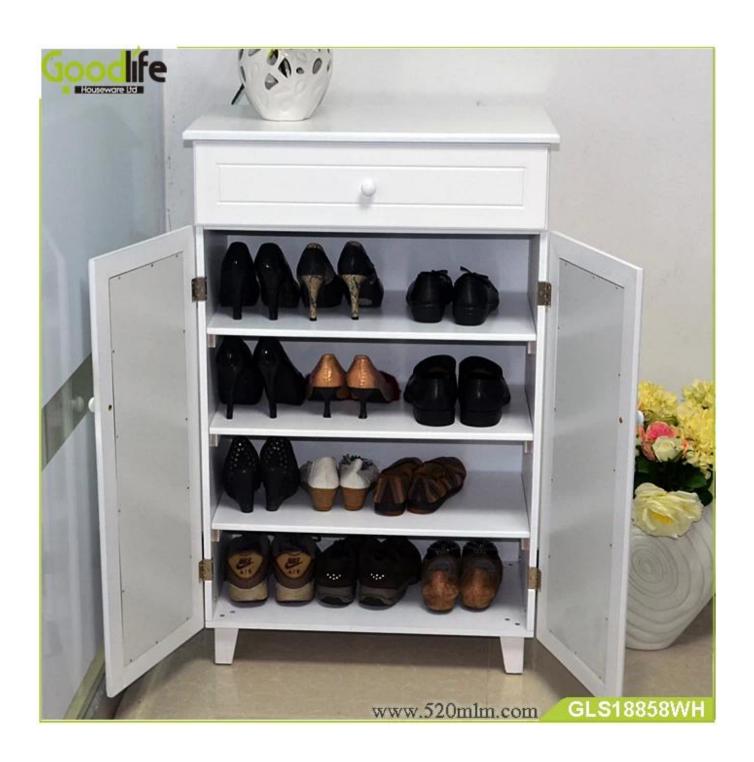

### **OVERVIEW:**

- Professional handmade luxury wooden cabinet with drawers
- Elegant design with a top storage drawer with knob.
- 4 layers shoe storage shelves inside, the shelves height is adjustable.
- Shoe storage capacity: 12-16 pairs.
- Knock down package with strong poly foam and carton.
- Easy assembling with printed photo instruction manual.