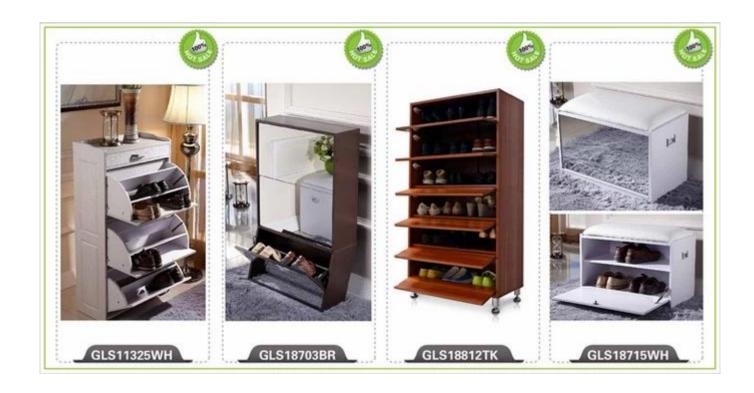

### **OVERVIEW:**

- Professional handmade luxury wooden cabinet with drawers
- Elegant design with a top storage drawer with knob.
- 4 layers shoe storage shelves inside, the shelves height is adjustable.
- Shoe storage capacity: 12-16 pairs.
- Knock down package with strong poly foam and carton.
- Easy assembling with printed photo instruction manual.