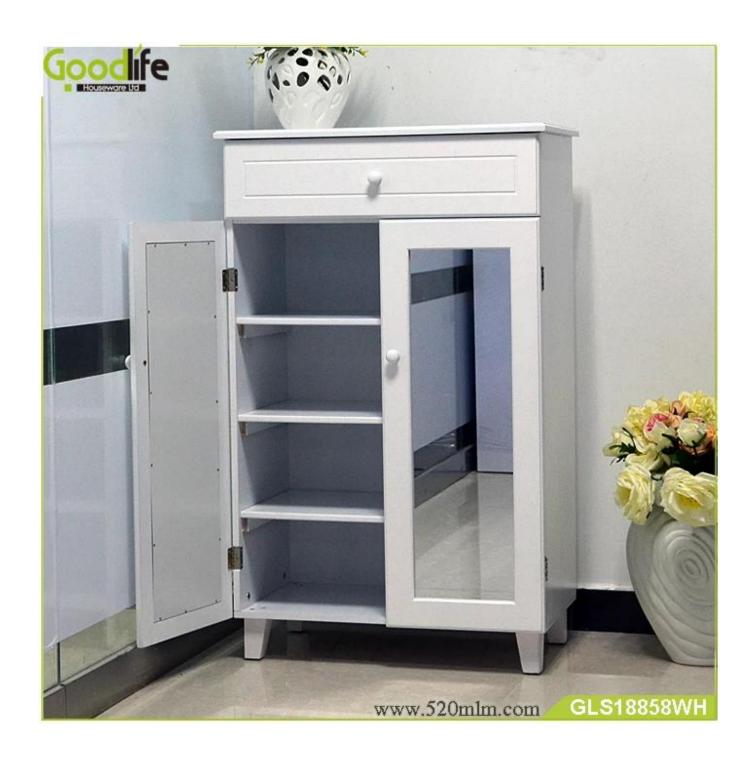

### **OVERVIEW:**

- Professional handmade luxury wooden cabinet with drawers
- Elegant design with a top storage drawer with knob.
- 4 layers shoe storage shelves inside, the shelves height is adjustable.
- Shoe storage capacity: 12-16 pairs.
- Knock down package with strong poly foam and carton.
- Easy assembling with printed photo instruction manual.