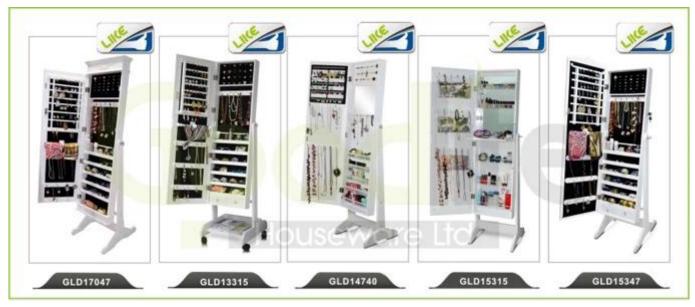

### **OVERVIEW:**

- Professional handmade luxury wooden cabinet with drawers
- Elegant design with a top storage drawer with knob.
- 4 layers shoe storage shelves inside, the shelves height is adjustable.
- Shoe storage capacity: 12-16 pairs.
- Knock down package with strong poly foam and carton.
- Easy assembling with printed photo instruction manual.

Design And Color

Workmanship And Package