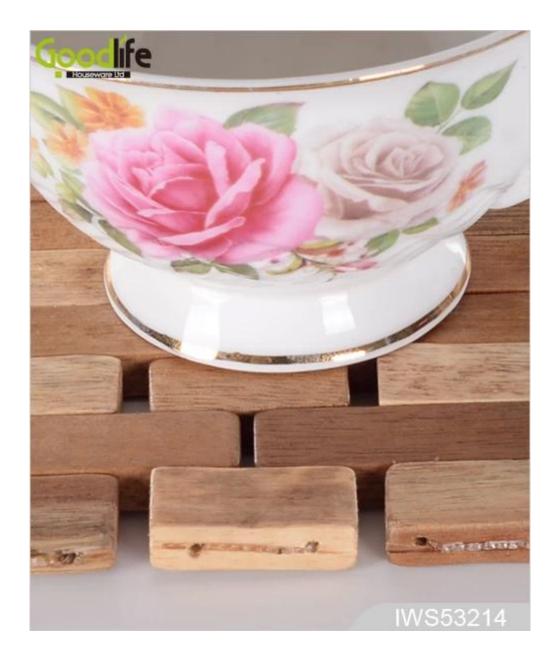

#### Features:

- Heat insulation
- Water-poor for longtime
- Each small wooden block is smooth and burr-free;

# Material