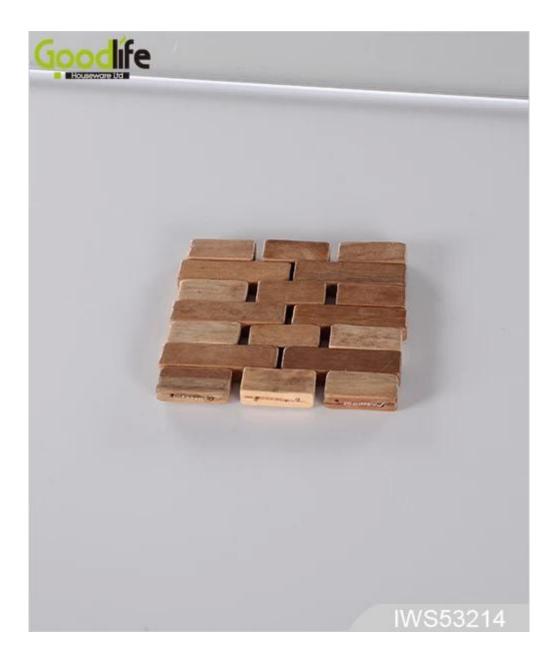

# Hot selling joint panel rubber wood coaster , coffee pad,Wood color IWS53214

#### Features:

- Heat insulation
- Water-poor for longtime
- Each small wooden block is smooth and burr-free;

#### - Sticky firm 714BOX/192780PCS Hot selling joint panel rubber wood coaster , coffee pad, Wood color $\rm IWS53214$

| uct's name        |                               |            | brand   | GoodLife |
|-------------------|-------------------------------|------------|---------|----------|
|                   |                               |            |         |          |
| Item number.      | IWS53214                      |            |         |          |
| colors            | Raw wood color                |            |         |          |
| Function          | Heat insulation               |            |         |          |
| Material          |                               |            |         |          |
| Material function | Waterproof,                   |            |         |          |
|                   | Anticorrosive                 |            |         |          |
| Product Size      |                               |            |         |          |
| Package size      | 34.5*34.5*29 cm               |            |         |          |
| Package           | Mail Order package for reship |            |         |          |
| Carton CBM        | 0.035m <sup>3</sup> / set     |            |         |          |
| 20GP              |                               | N.W. /G.W. | 0.05KG  |          |
| 40HQ              | 524340 pieces                 | MOQ        | 1000 PG | CS       |