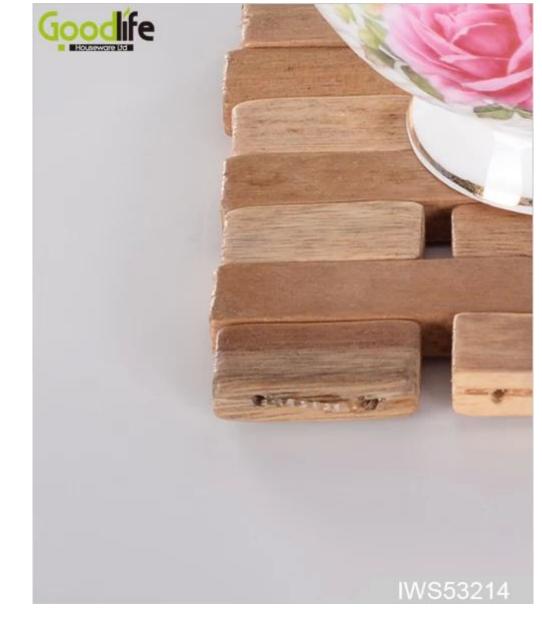

#### Features:

- Heat insulation
- Water-poor for longtime
- Each small wooden block is smooth and burr-free;

# Material