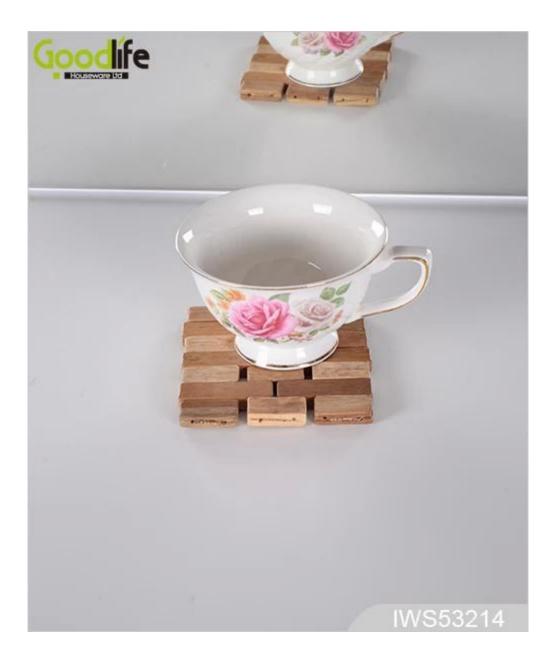

# Hot selling joint panel rubber wood coaster , coffee pad,Wood color IWS53214

#### Features:

- Heat insulation
- Water-poor for longtime
- Each small wooden block is smooth and burr-free;

#### - Sticky firm 714BOX/192780PCS Hot selling joint panel rubber wood coaster , coffee pad, Wood color $\rm IWS53214$

| uct's name        |                               |            | brand   | GoodLife |
|-------------------|-------------------------------|------------|---------|----------|
|                   |                               |            |         |          |
| Item number.      | IWS53214                      |            |         |          |
| colors            | Raw wood color                |            |         |          |
| Function          | Heat insulation               |            |         |          |
| Material          |                               |            |         |          |
| Material function | Waterproof,                   |            |         |          |
|                   | Anticorrosive                 |            |         |          |
| Product Size      |                               |            |         |          |
| Package size      | 34.5*34.5*29 cm               |            |         |          |
| Package           | Mail Order package for reship |            |         |          |
| Carton CBM        | 0.035m <sup>3</sup> / set     |            |         |          |
| 20GP              |                               | N.W. /G.W. | 0.05KG  |          |
| 40HQ              | 524340 pieces                 | MOQ        | 1000 PG | CS       |