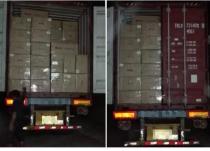

# **Package information:**

- 1. Forming polyfoam for the post package
- 2. 6-side strong polyfoam are used for safe package during transportation.
- 3. Assembled kit and User Manual are available for each cabinet.