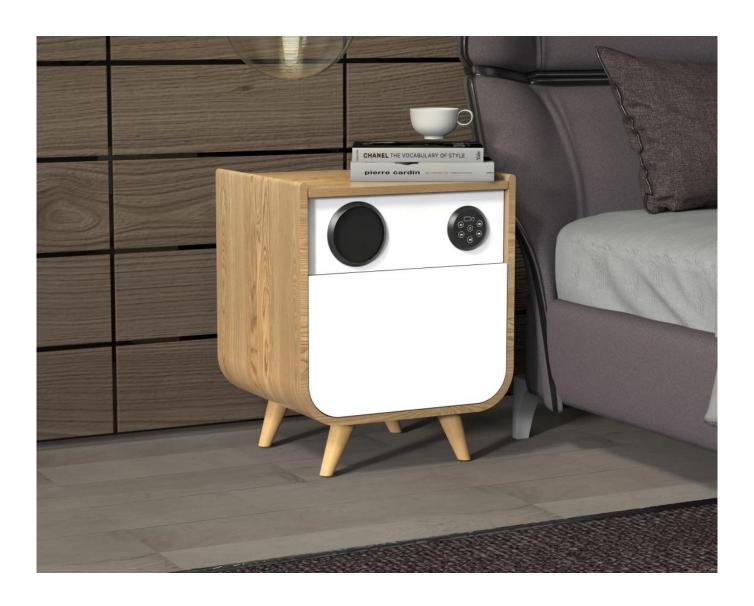

Different model of mirror jewelry cabinet , mirror shoe cabinet , dressing table , wooden jewelry box wooden furniture for your choose one stop service.