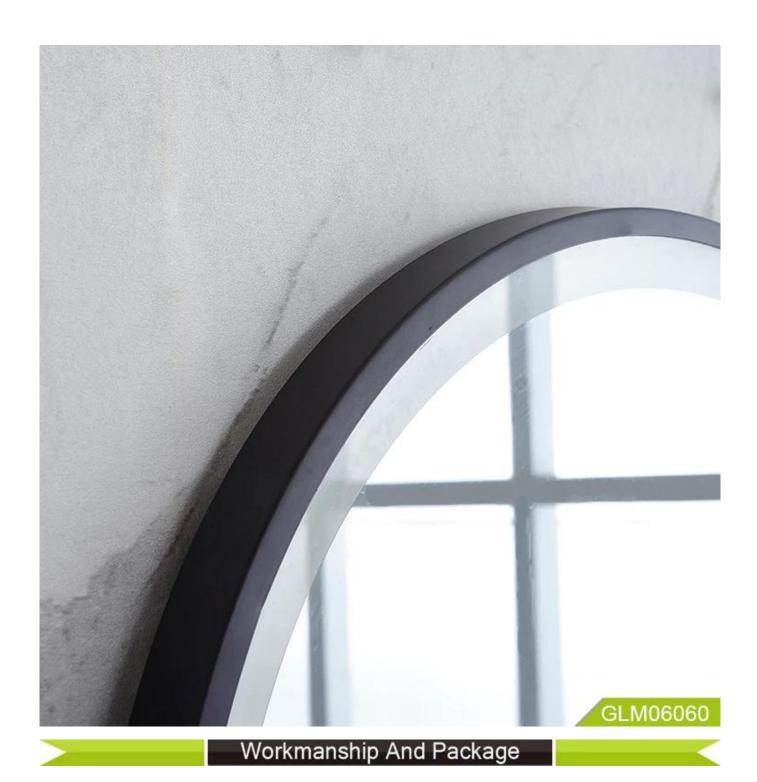

# **Product Features**

1) Lens: 4mm environmental protection mirror, mirror surface explosion-proof treatment.

2) Frame: black border

3) Configuration: weather data, perpetual calendar, LED anti-fog light, energy-saving LED light,

Bluetooth audio

4) Input voltage: 110-220V5) Mirror size: 60\*60\*5

6) Packing: K=A5 layer neutral carton + foam + corner

7) MOQ 60PCS

Production Name Hotel luxury LED mirrorr with light antifog and Brand Goodlife Intelligent display module

Item No. GLM06060

Product Size: 60\*60\*5

Colors White

Function For dressing,

Material 1) Lens: 4mm environmental protection mirror, mirror surface explosion-proof treatment.

2) Frame: b;ack border

3) LED anti-fog light, energy-saving LED light, Bluetooth audio

**Organizer details** 1) Lens: 4mm environmental protection mirror, mirror surface explosion-proof treatment.

2) Frame: black border

3) Configuration: weather data, perpetual calendar, LED anti-fog light, energy-saving LED

light, Bluetooth audio 4) Input voltage: 110-220V 5) Mirror size: 60\*60\*5

6) Packing: K=A5 layer neutral carton + foam + corner

7) MOO 60PCS

Package size 71.500\*71.5\*33

Package 1SET/3-Layer Brown Box

3SET/CTNPoly ,K=A5 layer neutral carton + foam + corner protector