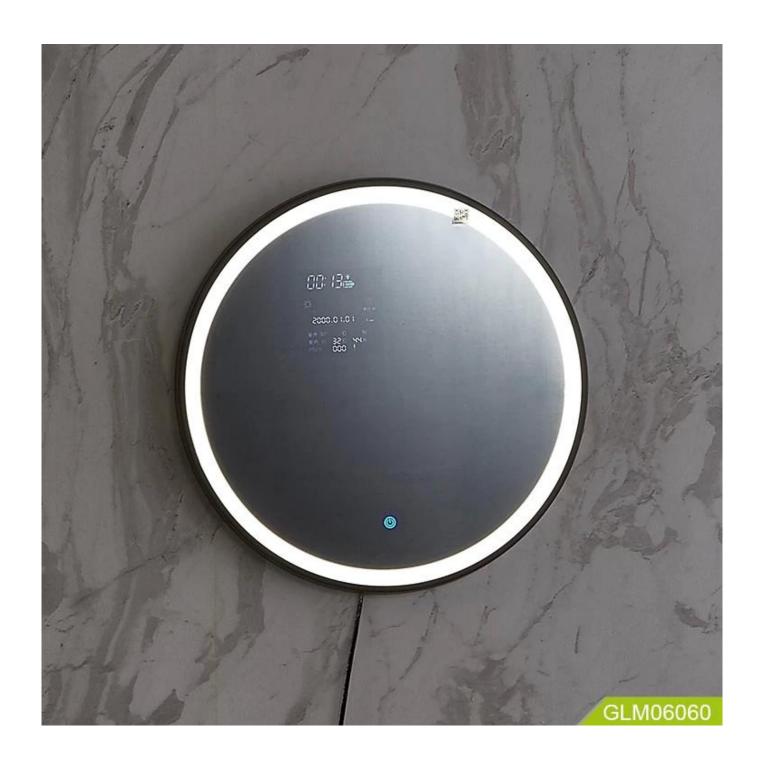

# **Product Features**

1) Lens: 4mm environmental protection mirror, mirror surface explosion-proof treatment.

2) Frame: black border

3) Configuration: weather data, perpetual calendar, LED anti-fog light, energy-saving LED light,

Bluetooth audio

4) Input voltage: 110-220V5) Mirror size: 60\*60\*5

6) Packing: K=A5 layer neutral carton + foam + corner

7) MOQ 60PCS

Production Name Hotel luxury LED mirrorr with light antifog and Brand Goodlife Intelligent display module

Item No. GLM06060

Product Size: 60\*60\*5

Colors White

Function For dressing,

Material 1) Lens: 4mm environmental protection mirror, mirror surface explosion-proof treatment.

2) Frame: b;ack border

3) LED anti-fog light, energy-saving LED light, Bluetooth audio

**Organizer details** 1) Lens: 4mm environmental protection mirror, mirror surface explosion-proof treatment.

2) Frame: black border

3) Configuration: weather data, perpetual calendar, LED anti-fog light, energy-saving LED

light, Bluetooth audio 4) Input voltage: 110-220V 5) Mirror size: 60\*60\*5

6) Packing: K=A5 layer neutral carton + foam + corner

7) MOO 60PCS

Package size 71.500\*71.5\*33

Package 1SET/3-Layer Brown Box

3SET/CTNPoly ,K=A5 layer neutral carton + foam + corner protector