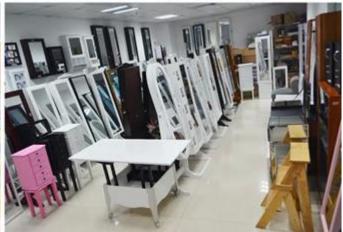

light, Bluetooth audio 4) Input voltage: 110-220V 5) Mirror size: 60\*60\*5

6) Packing: K=A5 layer neutral carton + foam + corner

7) MOO 60PCS

Package size 71.500\*71.5\*33

Package 1SET/3-Layer Brown Box

3SET/CTNPoly ,K=A5 layer neutral carton + foam + corner protector

Carton CBM  $0.169m^3$  NW. /GW. 0kgs / 0kgs

20GP 144BOX/432PCS 40HQ 326BOX/978 MOQ 60 sets

PCS

# Design And Color









# Woodwork Accessories processing Assembly of sub-pieces of semi-finished products. Bright Accessories processing Assembly of sub-pieces of semi-finished products. Bright Accessories processing Assembly of sub-pieces of semi-finished products. Bright Assembly of Finished product MANUAL ASSEMBLY OF SUB-PARTS AND HARDWARE ACCESSORIES.



# Material



# Certificates











Our team



















### **Our Business services:**

- 1. Your inquiry related to our products or prices will be replied in 12hours in working date.
- 2. Experience sales answer your inquiry and give you related business service.
- 3. OEM&ODM are welcome, we have over 10 years' experience working with OEM project.
- 4. We are looking for the sales exclusive of our ODM wooden mirrored jewelry cabinet.
- 5. Sales exclusive agent sales right have been protect.

### **Package information:**

- 1. Forming polyfoam for the post package
- 2. 6-side strong polyfoam are used for safe package during transportation.
- 3. Assembled kit and User Manual are available for each cabinet.

## **Production lead time**

- 1. 25~50 days after received deposit.
- 2. Normal on production line production lead time is 15days