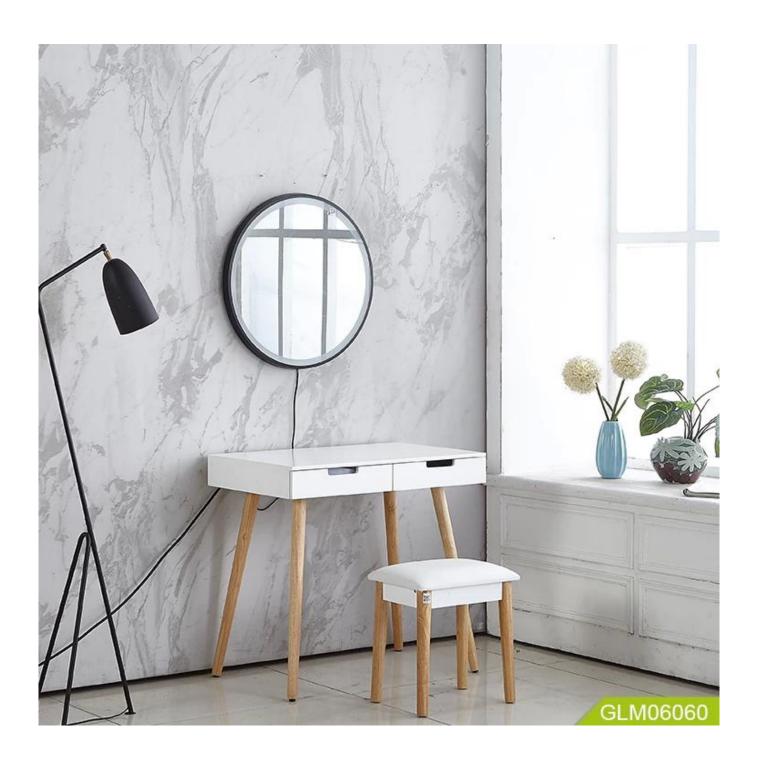

# **Product Features**

1) Lens: 4mm environmental protection mirror, mirror surface explosion-proof treatment.

2) Frame: black border

3) Configuration: weather data, perpetual calendar, LED anti-fog light, energy-saving LED light,

Bluetooth audio

4) Input voltage: 110-220V5) Mirror size: 60\*60\*5

6) Packing: K=A5 layer neutral carton + foam + corner

7) MOQ 60PCS

Production Name Hotel luxury LED mirrorr with light antifog and Brand Goodlife Intelligent display module

Item No. GLM06060

Product Size: 60\*60\*5

Colors White

Function For dressing,

Material 1) Lens: 4mm environmental protection mirror, mirror surface explosion-proof treatment.

2) Frame: b;ack border

3) LED anti-fog light, energy-saving LED light, Bluetooth audio

**Organizer details** 1) Lens: 4mm environmental protection mirror, mirror surface explosion-proof treatment.

2) Frame: black border

3) Configuration: weather data, perpetual calendar, LED anti-fog light, energy-saving LED

light, Bluetooth audio 4) Input voltage: 110-220V 5) Mirror size: 60\*60\*5

6) Packing: K=A5 layer neutral carton + foam + corner

7) MOO 60PCS

Package size 71.500\*71.5\*33

Package 1SET/3-Layer Brown Box

3SET/CTNPoly ,K=A5 layer neutral carton + foam + corner protector