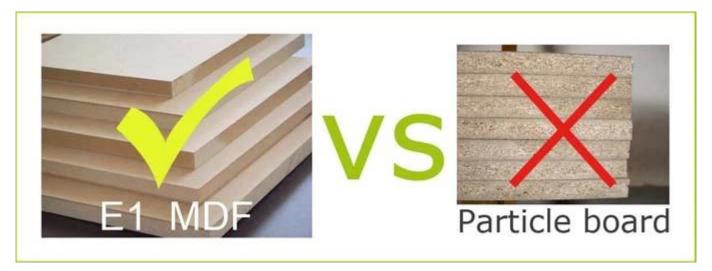

lendar, LED anti-fog light, energy-saving LED

light, Bluetooth audio 4) Input voltage: 110-220V 5) Mirror size: 60\*60\*5

6) Packing: K=A5 layer neutral carton + foam + corner

7) MOO 60PCS

Package size 71.500\*71.5\*33

Package 1SET/3-Layer Brown Box

3SET/CTNPoly ,K=A5 layer neutral carton + foam + corner protector

Carton CBM  $0.169m^3$  NW. /GW. 0kgs / 0kgs

20GP 144BOX/432PCS 40HQ 326BOX/978 MOQ 60 sets

PCS

# Design And Color









# Woodwork Accessories processing Assembly of sub-pieces of semi-finished products. Bright Accessories processing Assembly of sub-pieces of semi-finished products. Bright Accessories processing Assembly of sub-pieces of semi-finished products. Bright Assembly of Finished product MANUAL ASSEMBLY OF SUB-PARTS AND HARDWARE ACCESSORIES.



# Material



# Certificates











Our team



















### **Our Business services:**

- 1. Your inquiry related to our products or prices will be replied in 12hours in working date.
- 2. Experience sales answer your inquiry and give you related business service.
- 3. OEM&ODM are welcome, we have over 10 years' experience working with OEM project.
- 4. We are looking for the sales exclusive of our ODM wooden mirrored jewelry cabinet.
- 5. Sales exclusive agent sales right have been protect.

### **Package information:**

- 1. Forming polyfoam for the post package
- 2. 6-side strong polyfoam are used for safe package during transportation.
- 3. Assembled kit and User Manual are available for each cabinet.

## **Production lead time**

- 1. 25~50 days after received deposit.
- 2. Normal on