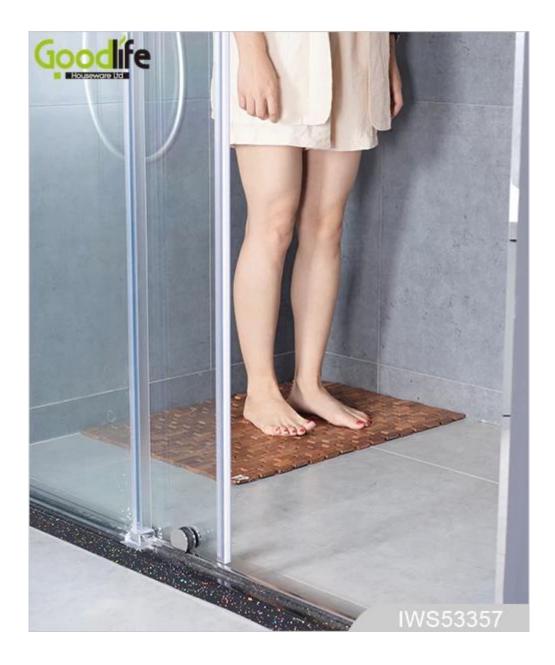

### Household Teak wood mat design for bathing safety IWS53357

#### Features:

- 1.Provide safety assurance while taking a shower.
- 2.Provide adequate balance by using many stripe.
- 3.Catch the ground with supporting point.
- 4. Supply waterproof for long time.
- 5. The Anticorrosive Warrior.