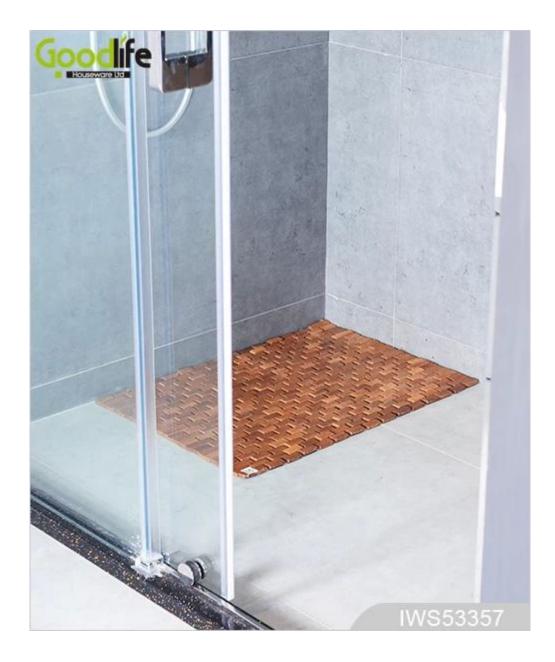

### Household Teak wood mat design for bathing safety IWS53357

#### Features:

- 1.Provide safety assurance while taking a shower.
- 2.Provide adequate balance by using many stripe.
- 3.Catch the ground with supporting point.
- 4. Supply waterproof for long time.
- 5. The Anticorrosive Warrior.