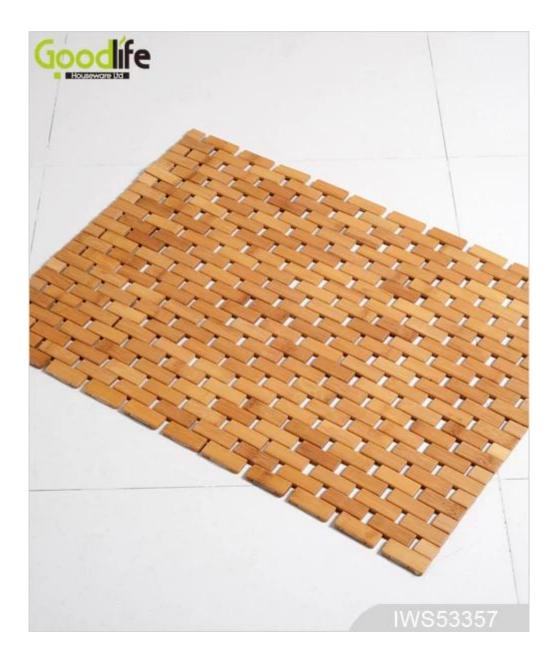

### Household Teak wood mat design for bathing safety IWS53357

#### Features:

- 1.Provide safety assurance while taking a shower.
- 2.Provide adequate balance by using many stripe.
- 3.Catch the ground with supporting point.
- 4. Supply waterproof for long time.
- 5. The Anticorrosive Warrior.

|                   |                                 | Product Featu           | res         |       |          |
|-------------------|---------------------------------|-------------------------|-------------|-------|----------|
| Product's<br>name | Household Tea<br>safety IWS5333 | k wood mat design<br>57 | for bathing | brand | GoodLife |
| Item number.      | IWS53357                        |                         |             |       |          |
| colors            | Walnut                          |                         |             |       |          |
| Function          | Bathing furniture.non-slip      |                         |             |       |          |
| Material          | SOLID TEAK WOOD                 |                         |             |       |          |
| Material function | Waterproof,<br>Anticorrosive    |                         |             |       |          |
| Product Size      | 50*70*0.6cm                     |                         |             |       |          |
| Package size      | 51*13*5.5 cm                    |                         |             |       |          |
| Package           | Mail Order package for reship   |                         |             |       |          |
| Carton CBM        | 0.004m <sup>3</sup> / set       |                         |             |       |          |
| 20GP              | 5000sets                        | N.W. /G.W.              |             |       |          |
| 40HQ              | 10000                           | MOQ                     | 200 PCS     |       |          |