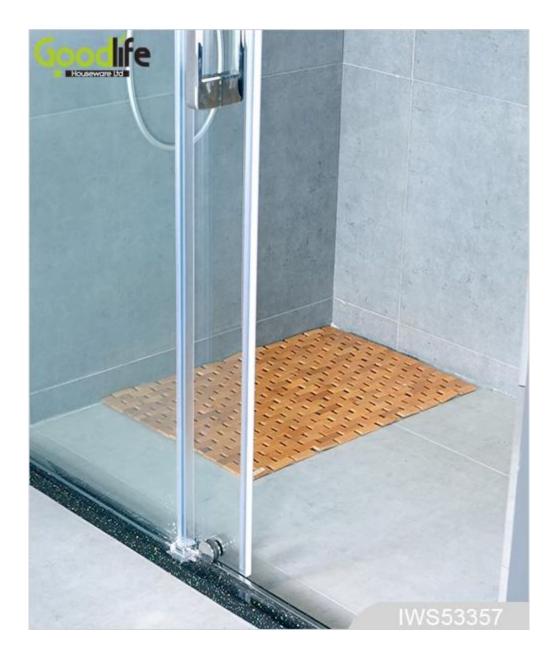

### Household Teak wood mat design for bathing safety IWS53357

#### Features:

- 1.Provide safety assurance while taking a shower.
- 2.Provide adequate balance by using many stripe.
- 3.Catch the ground with supporting point.
- 4. Supply waterproof for long time.
- 5. The Anticorrosive Warrior.