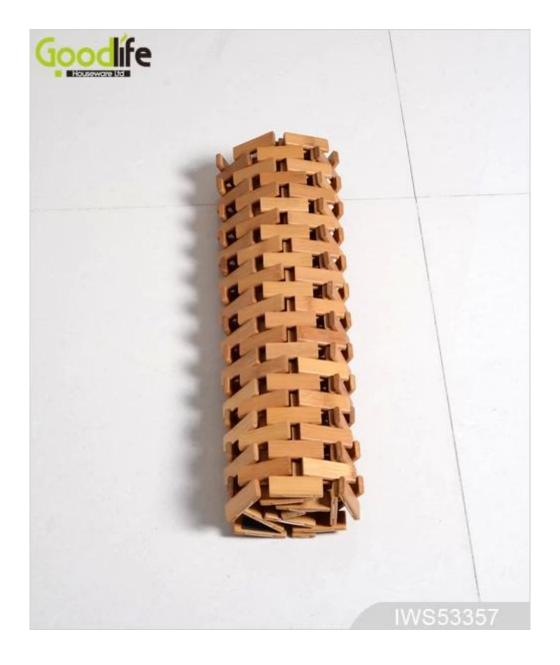

### Household Teak wood mat design for bathing safety IWS53357

#### Features:

- 1.Provide safety assurance while taking a shower.
- 2.Provide adequate balance by using many stripe.
- 3.Catch the ground with supporting point.
- 4. Supply waterproof for long time.
- 5. The Anticorrosive Warrior.

|                   |                                 | Product Featu           | res         |       |          |
|-------------------|---------------------------------|-------------------------|-------------|-------|----------|
| Product's<br>name | Household Tea<br>safety IWS5333 | k wood mat design<br>57 | for bathing | brand | GoodLife |
| Item number.      | IWS53357                        |                         |             |       |          |
| colors            | Walnut                          |                         |             |       |          |
| Function          | Bathing furniture.non-slip      |                         |             |       |          |
| Material          | SOLID TEAK WOOD                 |                         |             |       |          |
| Material function | Waterproof,<br>Anticorrosive    |                         |             |       |          |
| Product Size      | 50*70*0.6cm                     |                         |             |       |          |
| Package size      | 51*13*5.5 cm                    |                         |             |       |          |
| Package           | Mail Order package for reship   |                         |             |       |          |
| Carton CBM        | 0.004m <sup>3</sup> / set       |                         |             |       |          |
| 20GP              | 5000sets                        | N.W. /G.W.              |             |       |          |
| 40HQ              | 10000                           | MOQ                     | 200 PCS     |       |          |