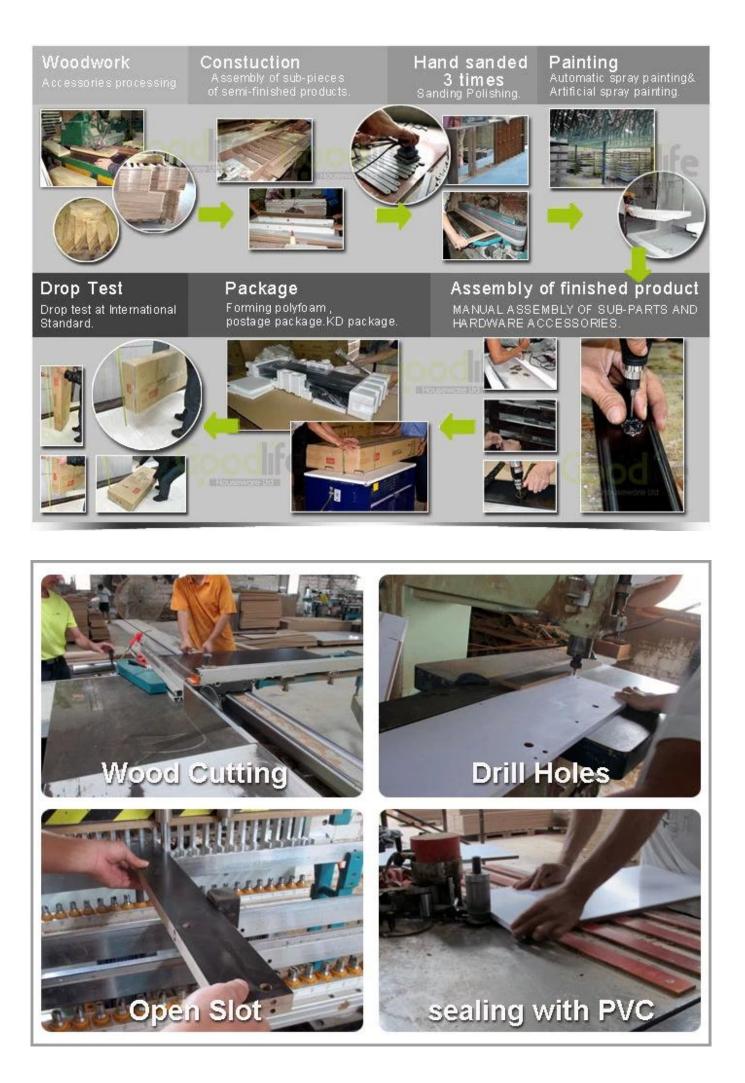

|                         |             |       |          |
| Product Size      | 50*70*0.6cm                     |                         |             |       |          |
| Package size      | 51*13*5.5 cm                    |                         |             |       |          |
| Package           | Mail Order package for reship   |                         |             |       |          |
| Carton CBM        | 0.004m <sup>3</sup> / set       |                         |             |       |          |
| 20GP              | 5000sets                        | N.W. /G.W.              |             |       |          |
| 40HQ              | 10000                           | MOQ                     | 200 PCS     |       |          |



















# Workmanship And Package



### Material



## Certificates



Our team



#### **Our Business services:**

1. Your inquiry related to our products or prices will be replied in 12 hours in working date.

2. Experience sales answer your question and give you related business service.

3. OEM & amp; amp; ODM are welcome, we have over 10 years experience working with OEM project.

4. We are looking for exclusive sales of ODM <u>Cabinet wooden mirror jewelry</u>.

5. Sales The exclusive right agent sales have been protection.

### **Package information:**

- 1. Forming polyfoam for the post package
- 2. 6-side strong polyfoam are used for safety package during transportation.
- 3. assembled kit and user manual are available for each office.

#### production lead time

1. 25 ~ 50 days after deposit received.

2. Normal