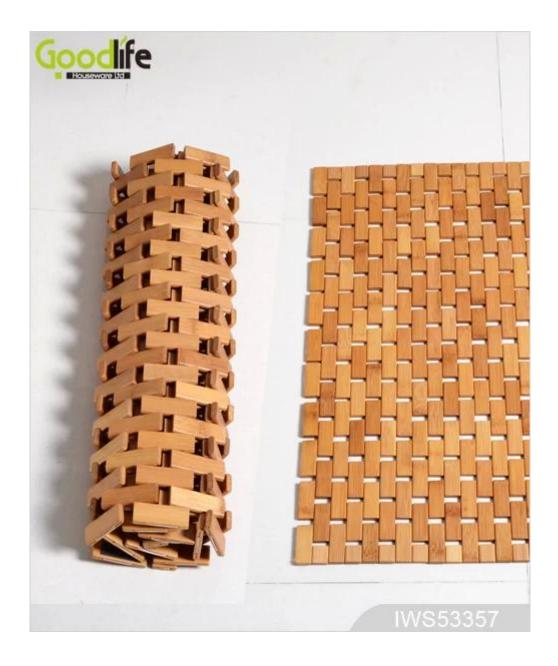

### Household Teak wood mat design for bathing safety IWS53357

#### Features:

- 1.Provide safety assurance while taking a shower.
- 2.Provide adequate balance by using many stripe.
- 3.Catch the ground with supporting point.
- 4. Supply waterproof for long time.
- 5. The Anticorrosive Warrior.

|                   |                                 | Product Featu           | res         |       |          |
|-------------------|---------------------------------|-------------------------|-------------|-------|----------|
| Product's<br>name | Household Tea<br>safety IWS5333 | k wood mat design<br>57 | for bathing | brand | GoodLife |
| Item number.      | IWS53357                        |                         |             |       |          |
| colors            | Walnut                          |                         |             |       |          |
| Function          | Bathing furniture.non-slip      |                         |             |       |          |
| Material          | SOLID TEAK WOOD                 |                         |             |       |          |
| Material function | Waterproof,<br>Anticorrosive    |                         |             |       |          |
| Product Size      | 50*70*0.6cm                     |                         |             |       |          |
| Package size      | 51*13*5.5 cm                    |                         |             |       |          |
| Package           | Mail Order package for reship   |                         |             |       |          |
| Carton CBM        | 0.004m <sup>3</sup> / set       |                         |             |       |          |
| 20GP              | 5000sets                        | N.W. /G.W.              |             |       |          |
| 40HQ              | 10000                           | MOQ                     | 200 PCS     |       |          |