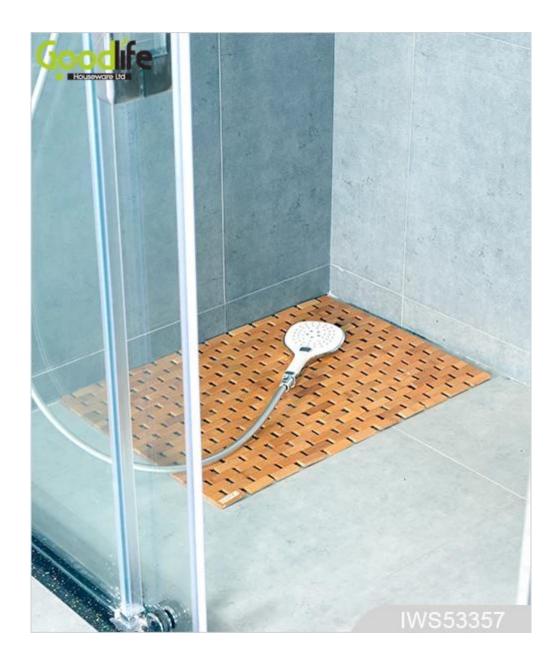

### Household Teak wood mat design for bathing safety IWS53357

#### Features:

- 1.Provide safety assurance while taking a shower.
- 2.Provide adequate balance by using many stripe.
- 3.Catch the ground with supporting point.
- 4. Supply waterproof for long time.
- 5. The Anticorrosive Warrior.