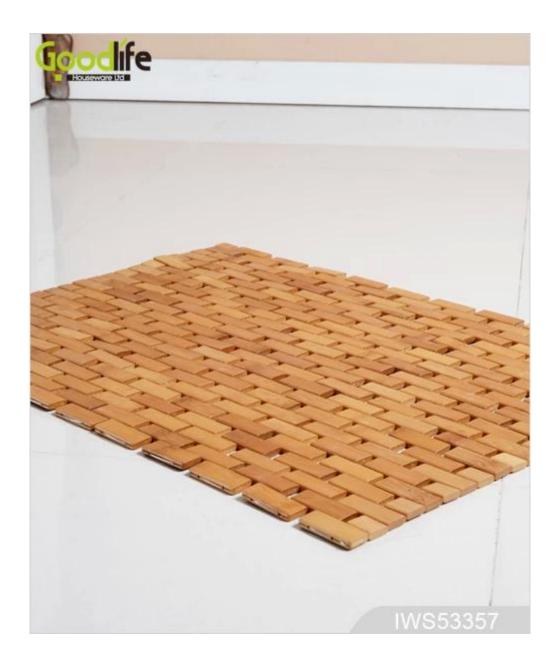

### Household Teak wood mat design for bathing safety IWS53357

#### Features:

- 1.Provide safety assurance while taking a shower.
- 2.Provide adequate balance by using many stripe.
- 3.Catch the ground with supporting point.
- 4. Supply waterproof for long time.
- 5. The Anticorrosive Warrior.

|                   |                                 | Product Featu           | res         |       |          |
|-------------------|---------------------------------|-------------------------|-------------|-------|----------|
| Product's<br>name | Household Tea<br>safety IWS5333 | k wood mat design<br>57 | for bathing | brand | GoodLife |
| Item number.      | IWS53357                        |                         |             |       |          |
| colors            | Walnut                          |                         |             |       |          |
| Function          | Bathing furniture.non-slip      |                         |             |       |          |
| Material          | SOLID TEAK WOOD                 |                         |             |       |          |
| Material function | Waterproof,<br>Anticorrosive    |                         |             |       |          |
| Product Size      | 50*70*0.6cm                     |                         |             |       |          |
| Package size      | 51*13*5.5 cm                    |                         |             |       |          |
| Package           | Mail Order package for reship   |                         |             |       |          |
| Carton CBM        | 0.004m <sup>3</sup> / set       |                         |             |       |          |
| 20GP              | 5000sets                        | N.W. /G.W.              |             |       |          |
| 40HQ              | 10000                           | MOQ                     | 200 PCS     |       |          |