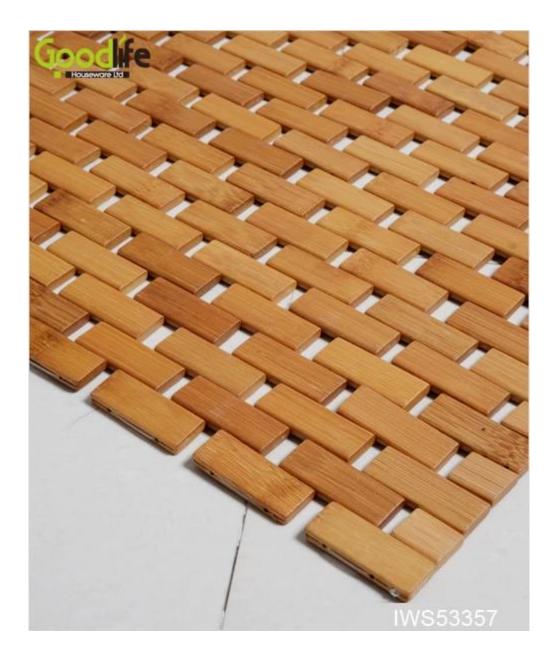

### Household Teak wood mat design for bathing safety IWS53357

#### Features:

- 1.Provide safety assurance while taking a shower.
- 2.Provide adequate balance by using many stripe.
- 3.Catch the ground with supporting point.
- 4. Supply waterproof for long time.
- 5. The Anticorrosive Warrior.

|                   |                                 | Product Featu           | res         |       |          |
|-------------------|---------------------------------|-------------------------|-------------|-------|----------|
| Product's<br>name | Household Tea<br>safety IWS5333 | k wood mat design<br>57 | for bathing | brand | GoodLife |
| Item number.      | IWS53357                        |                         |             |       |          |
| colors            | Walnut                          |                         |             |       |          |
| Function          | Bathing furniture.non-slip      |                         |             |       |          |
| Material          | SOLID TEAK WOOD                 |                         |             |       |          |
| Material function | Waterproof,<br>Anticorrosive    |                         |             |       |          |
| Product Size      | 50*70*0.6cm                     |                         |             |       |          |
| Package size      | 51*13*5.5 cm                    |                         |             |       |          |
| Package           | Mail Order package for reship   |                         |             |       |          |
| Carton CBM        | 0.004m <sup>3</sup> / set       |                         |             |       |          |
| 20GP              | 5000sets                        | N.W. /G.W.              |             |       |          |
| 40HQ              | 10000                           | MOQ                     | 200 PCS     |       |          |