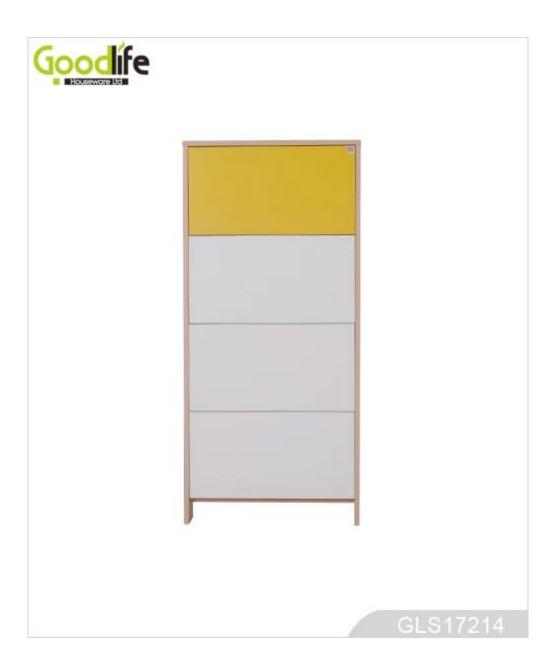

## **SOLUTIONS FOR YOUR GOODLIFE!**

- 5 layers cabinets for shoe organizing and storage.
- Rotary single shoe rack.
- Full length mirror for dressing.
- Knock down package with strong poly foam and carton.
- Easy assembling with printed photo instruction manual.

### **Product Features**

| <b>Production Name</b> | Wooden shoe o                                                                                     | cabinet wit | h full length | Brand     | Goodlife                   |
|------------------------|---------------------------------------------------------------------------------------------------|-------------|---------------|-----------|----------------------------|
| Item No.               | GLS17214                                                                                          |             |               |           |                            |
| Product size           | H170*W63*D20 CM (Inch: H66.9*W24.8*D7.9)                                                          |             |               |           |                            |
| Colors                 | White, black, brown, wooden color and more                                                        |             |               |           |                            |
| Function               | floor standing,<br>shoe storage and organizer                                                     |             |               |           |                            |
| Material               | EU-standard MDF wood                                                                              |             |               |           |                            |
| Package size           | Carton A:69*41.5*19.5 cm (Inch:27.17*16.34*7.68)<br>Carton B:174*22*13.5 cm (Inch:68.5*8.66*5.31) |             |               |           |                            |
| Package                | KD packing, 1 piece per 2 cartons,<br>Poly foam protecting, Strong master carton.                 |             |               |           |                            |
| Carton CBM             | A:69*41.5*19.5 =0.056m <sup>3</sup><br>B:174*22*13.5 =0.052m <sup>3</sup>                         |             |               | N.W./G.W. | 20.1/ 21.2 kg 18.4/19.4 kg |
| 20GP                   | 250 pcs                                                                                           | <b>40HQ</b> | 603 pcs       | MOQ       | 100 pcs                    |