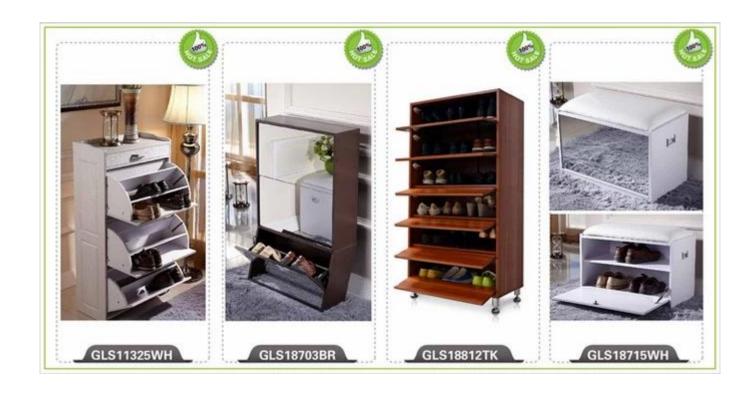

## **SOLUTIONS FOR YOUR GOODLIFE!**

- 5 layers cabinets for shoe organizing and storage.
- Rotary single shoe rack.
- Full length mirror for dressing.
- Knock down package with strong poly foam and carton.
- Easy assembling with printed photo instruction manual.