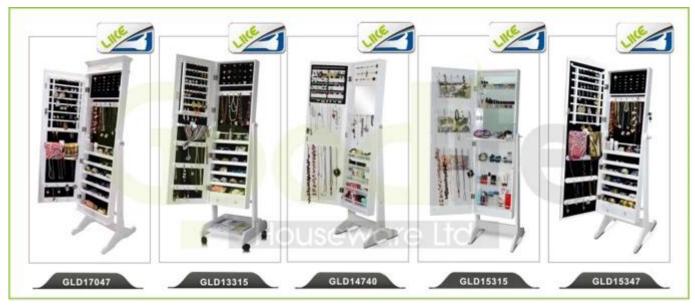

## **SOLUTIONS FOR YOUR GOODLIFE!**

- 5 layers cabinets for shoe organizing and storage.
- Rotary single shoe rack.
- Full length mirror for dressing.
- Knock down package with strong poly foam and carton.
- Easy assembling with printed photo instruction manual.

### **Product Features**

| <b>Production Name</b> | Wooden shoe o                                                                                     | cabinet wit | h full length | Brand     | Goodlife                   |
|------------------------|---------------------------------------------------------------------------------------------------|-------------|---------------|-----------|----------------------------|
| Item No.               | GLS17214                                                                                          |             |               |           |                            |
| Product size           | H170*W63*D20 CM (Inch: H66.9*W24.8*D7.9)                                                          |             |               |           |                            |
| Colors                 | White, black, brown, wooden color and more                                                        |             |               |           |                            |
| Function               | floor standing,<br>shoe storage and organizer                                                     |             |               |           |                            |
| Material               | EU-standard MDF wood                                                                              |             |               |           |                            |
| Package size           | Carton A:69*41.5*19.5 cm (Inch:27.17*16.34*7.68)<br>Carton B:174*22*13.5 cm (Inch:68.5*8.66*5.31) |             |               |           |                            |
| Package                | KD packing, 1 piece per 2 cartons,<br>Poly foam protecting, Strong master carton.                 |             |               |           |                            |
| Carton CBM             | A:69*41.5*19.5 =0.056m <sup>3</sup><br>B:174*22*13.5 =0.052m <sup>3</sup>                         |             |               | N.W./G.W. | 20.1/ 21.2 kg 18.4/19.4 kg |
| 20GP                   | 250 pcs                                                                                           | <b>40HQ</b> | 603 pcs       | MOQ       | 100 pcs                    |