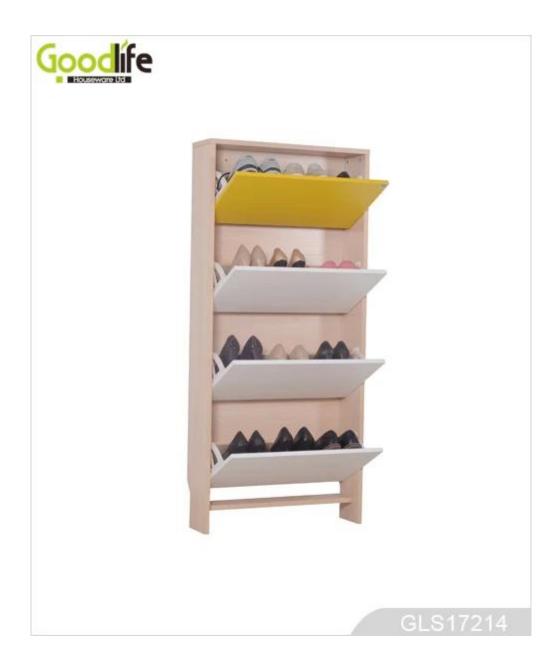

## **SOLUTIONS FOR YOUR GOODLIFE!**

- 5 layers cabinets for shoe organizing and storage.
- Rotary single shoe rack.
- Full length mirror for dressing.
- Knock down package with strong poly foam and carton.
- Easy assembling with printed photo instruction manual.

### **Product Features**

| <b>Production Name</b> | Wooden shoe o                                                                                     | cabinet wit | h full length | Brand     | Goodlife                   |
|------------------------|---------------------------------------------------------------------------------------------------|-------------|---------------|-----------|----------------------------|
| Item No.               | GLS17214                                                                                          |             |               |           |                            |
| Product size           | H170*W63*D20 CM (Inch: H66.9*W24.8*D7.9)                                                          |             |               |           |                            |
| Colors                 | White, black, brown, wooden color and more                                                        |             |               |           |                            |
| Function               | floor standing,<br>shoe storage and organizer                                                     |             |               |           |                            |
| Material               | EU-standard MDF wood                                                                              |             |               |           |                            |
| Package size           | Carton A:69*41.5*19.5 cm (Inch:27.17*16.34*7.68)<br>Carton B:174*22*13.5 cm (Inch:68.5*8.66*5.31) |             |               |           |                            |
| Package                | KD packing, 1 piece per 2 cartons,<br>Poly foam protecting, Strong master carton.                 |             |               |           |                            |
| Carton CBM             | A:69*41.5*19.5 =0.056m <sup>3</sup><br>B:174*22*13.5 =0.052m <sup>3</sup>                         |             |               | N.W./G.W. | 20.1/ 21.2 kg 18.4/19.4 kg |
| 20GP                   | 250 pcs                                                                                           | <b>40HQ</b> | 603 pcs       | MOQ       | 100 pcs                    |