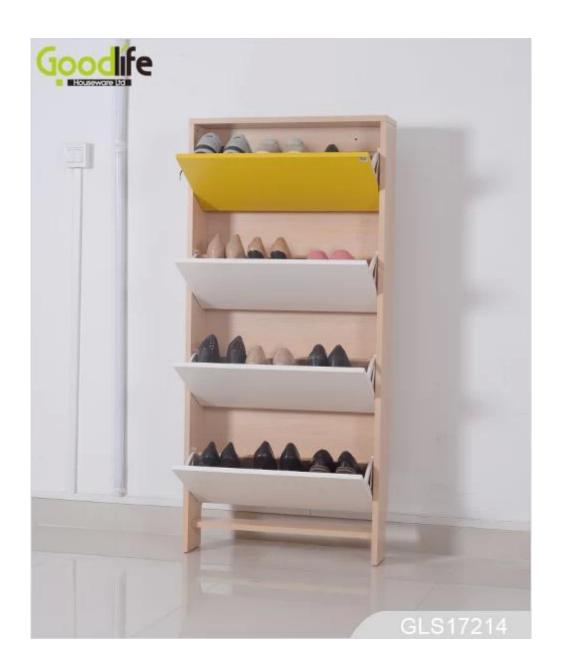

## **SOLUTIONS FOR YOUR GOODLIFE!**

- 5 layers cabinets for shoe organizing and storage.
- Rotary single shoe rack.
- Full length mirror for dressing.
- Knock down package with strong poly foam and carton.
- Easy assembling with printed photo instruction manual.

### **Product Features**

| <b>Production Name</b> | Wooden shoe o                                                                                     | cabinet wit | h full length | Brand     | Goodlife                   |
|------------------------|---------------------------------------------------------------------------------------------------|-------------|---------------|-----------|----------------------------|
| Item No.               | GLS17214                                                                                          |             |               |           |                            |
| Product size           | H170*W63*D20 CM (Inch: H66.9*W24.8*D7.9)                                                          |             |               |           |                            |
| Colors                 | White, black, brown, wooden color and more                                                        |             |               |           |                            |
| Function               | floor standing,<br>shoe storage and organizer                                                     |             |               |           |                            |
| Material               | EU-standard MDF wood                                                                              |             |               |           |                            |
| Package size           | Carton A:69*41.5*19.5 cm (Inch:27.17*16.34*7.68)<br>Carton B:174*22*13.5 cm (Inch:68.5*8.66*5.31) |             |               |           |                            |
| Package                | KD packing, 1 piece per 2 cartons,<br>Poly foam protecting, Strong master carton.                 |             |               |           |                            |
| Carton CBM             | A:69*41.5*19.5 =0.056m <sup>3</sup><br>B:174*22*13.5 =0.052m <sup>3</sup>                         |             |               | N.W./G.W. | 20.1/ 21.2 kg 18.4/19.4 kg |
| 20GP                   | 250 pcs                                                                                           | <b>40HQ</b> | 603 pcs       | MOQ       | 100 pcs                    |