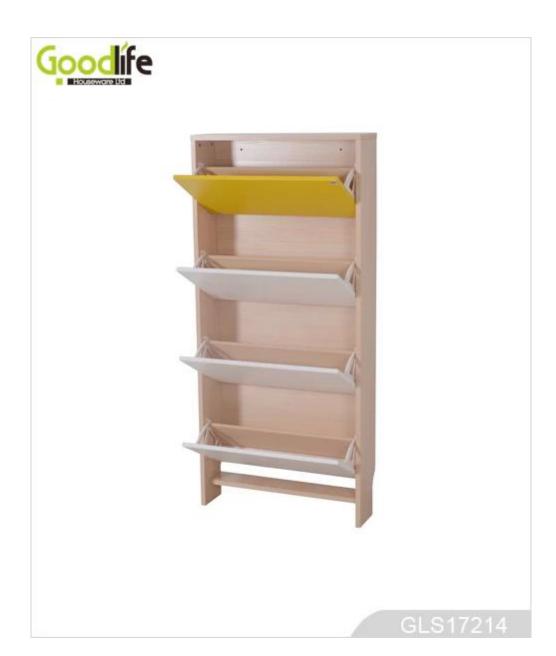

## **SOLUTIONS FOR YOUR GOODLIFE!**

- 5 layers cabinets for shoe organizing and storage.
- Rotary single shoe rack.
- Full length mirror for dressing.
- Knock down package with strong poly foam and carton.
- Easy assembling with printed photo instruction manual.

### **Product Features**

| <b>Production Name</b> | Wooden shoe o                                                                                     | cabinet wit | h full length | Brand     | Goodlife                   |
|------------------------|---------------------------------------------------------------------------------------------------|-------------|---------------|-----------|----------------------------|
| Item No.               | GLS17214                                                                                          |             |               |           |                            |
| Product size           | H170*W63*D20 CM (Inch: H66.9*W24.8*D7.9)                                                          |             |               |           |                            |
| Colors                 | White, black, brown, wooden color and more                                                        |             |               |           |                            |
| Function               | floor standing,<br>shoe storage and organizer                                                     |             |               |           |                            |
| Material               | EU-standard MDF wood                                                                              |             |               |           |                            |
| Package size           | Carton A:69*41.5*19.5 cm (Inch:27.17*16.34*7.68)<br>Carton B:174*22*13.5 cm (Inch:68.5*8.66*5.31) |             |               |           |                            |
| Package                | KD packing, 1 piece per 2 cartons,<br>Poly foam protecting, Strong master carton.                 |             |               |           |                            |
| Carton CBM             | A:69*41.5*19.5 =0.056m <sup>3</sup><br>B:174*22*13.5 =0.052m <sup>3</sup>                         |             |               | N.W./G.W. | 20.1/ 21.2 kg 18.4/19.4 kg |
| 20GP                   | 250 pcs                                                                                           | <b>40HQ</b> | 603 pcs       | MOQ       | 100 pcs                    |