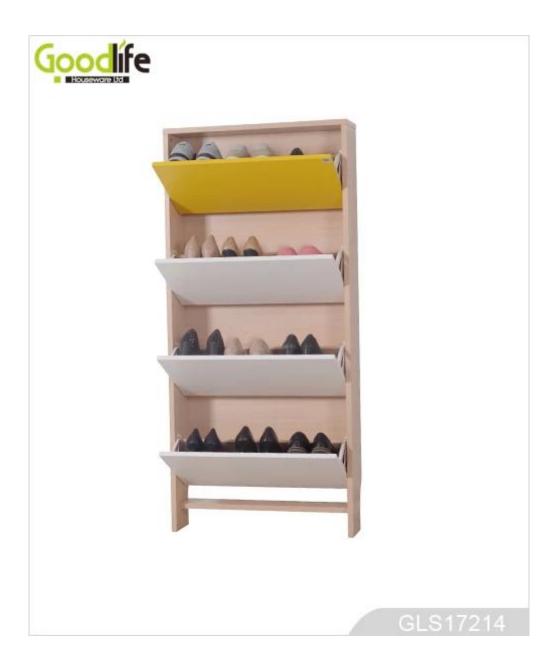

## **SOLUTIONS FOR YOUR GOODLIFE!**

- 5 layers cabinets for shoe organizing and storage.
- Rotary single shoe rack.
- Full length mirror for dressing.
- Knock down package with strong poly foam and carton.
- Easy assembling with printed photo instruction manual.

### **Product Features**

| <b>Production Name</b> | Wooden shoe o                                                                                     | cabinet wit | h full length | Brand     | Goodlife                   |
|------------------------|---------------------------------------------------------------------------------------------------|-------------|---------------|-----------|----------------------------|
| Item No.               | GLS17214                                                                                          |             |               |           |                            |
| Product size           | H170*W63*D20 CM (Inch: H66.9*W24.8*D7.9)                                                          |             |               |           |                            |
| Colors                 | White, black, brown, wooden color and more                                                        |             |               |           |                            |
| Function               | floor standing,<br>shoe storage and organizer                                                     |             |               |           |                            |
| Material               | EU-standard MDF wood                                                                              |             |               |           |                            |
| Package size           | Carton A:69*41.5*19.5 cm (Inch:27.17*16.34*7.68)<br>Carton B:174*22*13.5 cm (Inch:68.5*8.66*5.31) |             |               |           |                            |
| Package                | KD packing, 1 piece per 2 cartons,<br>Poly foam protecting, Strong master carton.                 |             |               |           |                            |
| Carton CBM             | A:69*41.5*19.5 =0.056m <sup>3</sup><br>B:174*22*13.5 =0.052m <sup>3</sup>                         |             |               | N.W./G.W. | 20.1/ 21.2 kg 18.4/19.4 kg |
| 20GP                   | 250 pcs                                                                                           | <b>40HQ</b> | 603 pcs       | MOQ       | 100 pcs                    |