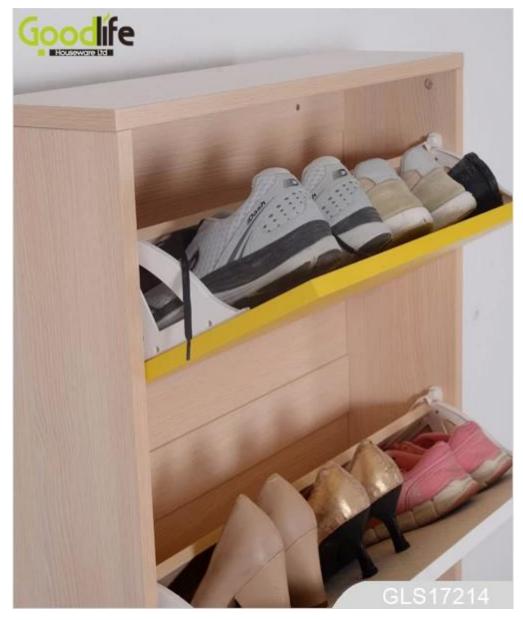

## **SOLUTIONS FOR YOUR GOODLIFE!**

- 5 layers cabinets for shoe organizing and storage.
- Rotary single shoe rack.
- Full length mirror for dressing.
- Knock down package with strong poly foam and carton.
- Easy assembling with printed photo instruction manual.

### **Product Features**

| <b>Production Name</b> | Wooden shoe o                                                                                     | cabinet wit | h full length | Brand     | Goodlife                   |
|------------------------|---------------------------------------------------------------------------------------------------|-------------|---------------|-----------|----------------------------|
| Item No.               | GLS17214                                                                                          |             |               |           |                            |
| Product size           | H170*W63*D20 CM (Inch: H66.9*W24.8*D7.9)                                                          |             |               |           |                            |
| Colors                 | White, black, brown, wooden color and more                                                        |             |               |           |                            |
| Function               | floor standing,<br>shoe storage and organizer                                                     |             |               |           |                            |
| Material               | EU-standard MDF wood                                                                              |             |               |           |                            |
| Package size           | Carton A:69*41.5*19.5 cm (Inch:27.17*16.34*7.68)<br>Carton B:174*22*13.5 cm (Inch:68.5*8.66*5.31) |             |               |           |                            |
| Package                | KD packing, 1 piece per 2 cartons,<br>Poly foam protecting, Strong master carton.                 |             |               |           |                            |
| Carton CBM             | A:69*41.5*19.5 =0.056m <sup>3</sup><br>B:174*22*13.5 =0.052m <sup>3</sup>                         |             |               | N.W./G.W. | 20.1/ 21.2 kg 18.4/19.4 kg |
| 20GP                   | 250 pcs                                                                                           | <b>40HQ</b> | 603 pcs       | MOQ       | 100 pcs                    |