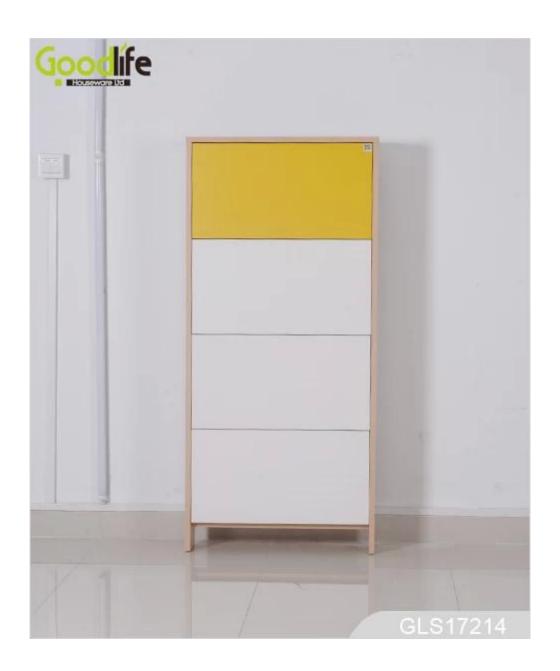

## **SOLUTIONS FOR YOUR GOODLIFE!**

- 5 layers cabinets for shoe organizing and storage.
- Rotary single shoe rack.
- Full length mirror for dressing.
- Knock down package with strong poly foam and carton.
- Easy assembling with printed photo instruction manual.

### **Product Features**

| <b>Production Name</b> | Wooden shoe o                                                                                     | cabinet wit | h full length | Brand     | Goodlife                   |
|------------------------|---------------------------------------------------------------------------------------------------|-------------|---------------|-----------|----------------------------|
| Item No.               | GLS17214                                                                                          |             |               |           |                            |
| Product size           | H170*W63*D20 CM (Inch: H66.9*W24.8*D7.9)                                                          |             |               |           |                            |
| Colors                 | White, black, brown, wooden color and more                                                        |             |               |           |                            |
| Function               | floor standing,<br>shoe storage and organizer                                                     |             |               |           |                            |
| Material               | EU-standard MDF wood                                                                              |             |               |           |                            |
| Package size           | Carton A:69*41.5*19.5 cm (Inch:27.17*16.34*7.68)<br>Carton B:174*22*13.5 cm (Inch:68.5*8.66*5.31) |             |               |           |                            |
| Package                | KD packing, 1 piece per 2 cartons,<br>Poly foam protecting, Strong master carton.                 |             |               |           |                            |
| Carton CBM             | A:69*41.5*19.5 =0.056m <sup>3</sup><br>B:174*22*13.5 =0.052m <sup>3</sup>                         |             |               | N.W./G.W. | 20.1/ 21.2 kg 18.4/19.4 kg |
| 20GP                   | 250 pcs                                                                                           | <b>40HQ</b> | 603 pcs       | MOQ       | 100 pcs                    |