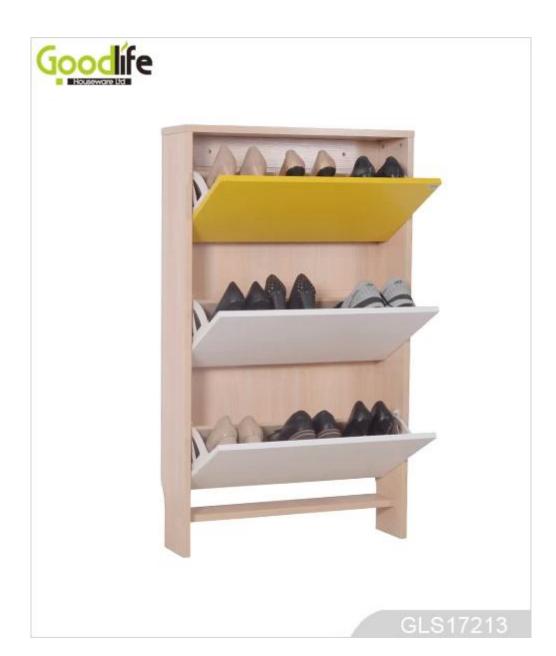

| Carton A:69*41.5*19.5 cm (Inch:27.17*16.34*7.68)<br>Carton B:174*22*13.5 cm (Inch:68.5*8.66*5.31) |             |               |           |                            |
| Package                | KD packing, 1 piece per 2 cartons,<br>Poly foam protecting, Strong master carton.                 |             |               |           |                            |
| Carton CBM             | A:69*41.5*19.5 =0.056m <sup>3</sup><br>B:174*22*13.5 =0.052m <sup>3</sup>                         |             |               | N.W./G.W. | 20.1/ 21.2 kg 18.4/19.4 kg |
| 20GP                   | 250 pcs                                                                                           | <b>40HQ</b> | 603 pcs       | MOQ       | 100 pcs                    |

Design And Color











GLS17213







Workmanship And Package

#### Woodwork

Accessories processino

#### Constuction

Assembly of sub-pieces of semi-finished products.

#### Hand sanded 3 times Sanding Polishing.

#### Painting

Automatic spray painting& Artificial spray painting





#### **Drop Test**

Drop test at International Standard.

#### Package

Forming polyfoam , postage package. KD package.

#### Assembly of finished product

MANUAL ASSEMBLY OF SUB-PARTS AND HARDWARE ACCESSORIES.

















## Material



# Certificates











Our team



#### **Our Business services:**

- 1. Your inquiry related to our products or prices will be replied in 12hours in working date.
- 2. Experience sales answer your inquiry and give you related business service.
- 3. OEM&ODM are welcome, we have ove