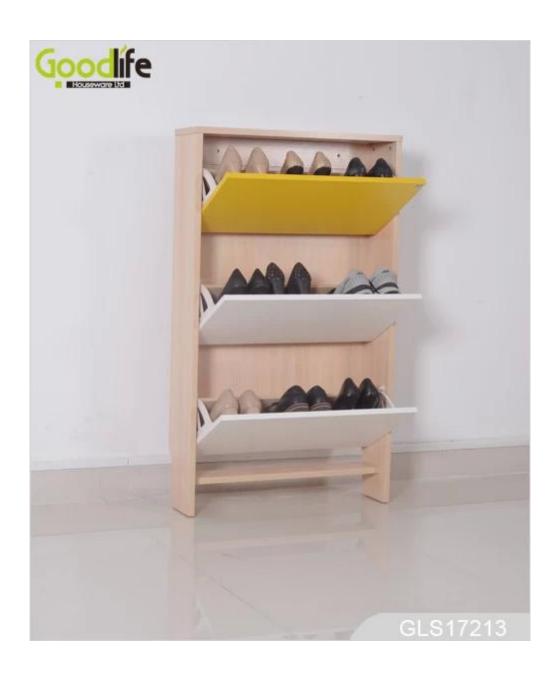

on A:69*41.5*19.5 cm (Inch:27.17*16.34*7.68)<br>Carton B:174*22*13.5 cm (Inch:68.5*8.66*5.31) |             |               |           |                            |
| Package                | KD packing, 1 piece per 2 cartons,<br>Poly foam protecting, Strong master carton.                 |             |               |           |                            |
| Carton CBM             | A:69*41.5*19.5 =0.056m <sup>3</sup><br>B:174*22*13.5 =0.052m <sup>3</sup>                         |             |               | N.W./G.W. | 20.1/ 21.2 kg 18.4/19.4 kg |
| 20GP                   | 250 pcs                                                                                           | <b>40HQ</b> | 603 pcs       | MOQ       | 100 pcs                    |

Design And Color











GLS17213







Workmanship And Package

#### Woodwork

Accessories processino

#### Constuction

Assembly of sub-pieces of semi-finished products.

#### Hand sanded 3 times Sanding Polishing.

#### Painting

Automatic spray painting& Artificial spray painting





#### **Drop Test**

Drop test at International Standard.

#### Package

Forming polyfoam , postage package. KD package.

#### Assembly of finished product

MANUAL ASSEMBLY OF SUB-PARTS AND HARDWARE ACCESSORIES.

















## Material



# Certificates











Our team



#### **Our Business services:**

- 1. Your inquiry related to our products or prices will be replied in 12hours in working date.
- 2. Experience sales answer your inquiry and give you related business service.
- 3. OEM&ODM are welcome, we have over 10 years' expe