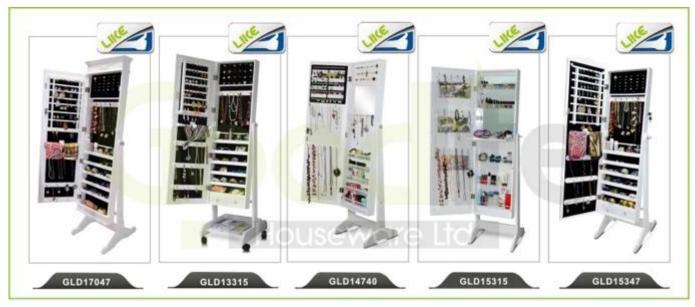

services:**

- 1. Your inquiry related to our products or prices will be replied in 12hours in working date.
- 2. Experience sales answer your inquiry and give you related business service.
- 3. OEM&ODM are welcome, we have over 10 years' experience working with OEM project.
- 4. We are looking for the sales exclusive of our ODM wooden mirrored jewelry cabinet.
- 5. Sales exclusive agent sales right have been protect.

### **Package information:**

- 1. Forming polyfoam for the post package
- 2. 6-side strong polyfoam are used for safe package during transportation.
- 3. Assembled kit and User Manual are available for each cabinet.

#### **Production lead time**

- 1. 25~50 days after received deposit.
- 2. Normal on production line production lead time is 15days after received deposit.