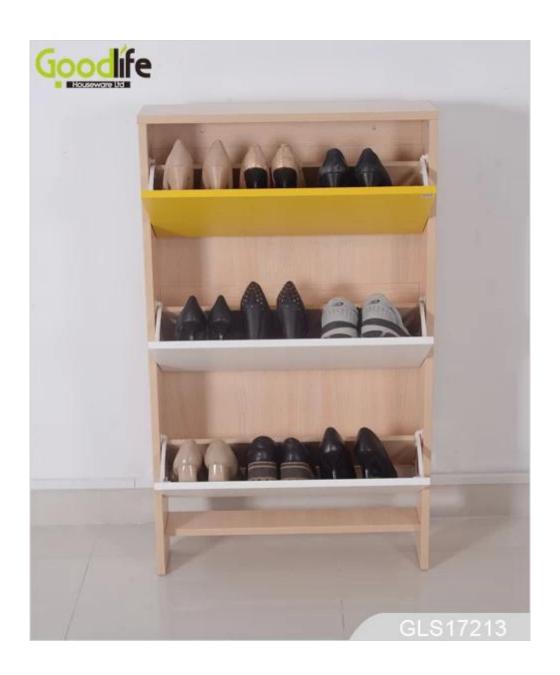

A:69*41.5*19.5 cm (Inch:27.17*16.34*7.68)<br>Carton B:174*22*13.5 cm (Inch:68.5*8.66*5.31) |             |               |           |                            |
| Package                | KD packing, 1 piece per 2 cartons,<br>Poly foam protecting, Strong master carton.                 |             |               |           |                            |
| Carton CBM             | A:69*41.5*19.5 =0.056m <sup>3</sup><br>B:174*22*13.5 =0.052m <sup>3</sup>                         |             |               | N.W./G.W. | 20.1/ 21.2 kg 18.4/19.4 kg |
| 20GP                   | 250 pcs                                                                                           | <b>40HQ</b> | 603 pcs       | MOQ       | 100 pcs                    |

Design And Color











GLS17213







Workmanship And Package

#### Woodwork

Accessories processino

#### Constuction

Assembly of sub-pieces of semi-finished products.

#### Hand sanded 3 times Sanding Polishing.

#### Painting

Automatic spray painting& Artificial spray painting





#### **Drop Test**

Drop test at International Standard.

#### Package

Forming polyfoam , postage package. KD package.

#### Assembly of finished product

MANUAL ASSEMBLY OF SUB-PARTS AND HARDWARE ACCESSORIES.

















## Material



# Certificates











Our team



#### **Our Business services:**

- 1. Your inquiry related to our products or prices will be replied in 12hours in working date.
- 2. Experience sales answer your inquiry and give you related business service.
- 3. OEM&ODM are welcome, we have over 10 years' experi