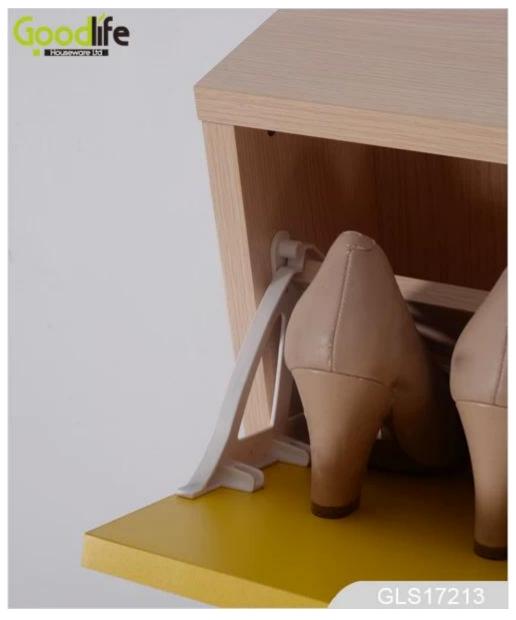

:69*41.5*19.5 cm (Inch:27.17*16.34*7.68)<br>Carton B:174*22*13.5 cm (Inch:68.5*8.66*5.31) |             |               |           |                            |
| Package                | KD packing, 1 piece per 2 cartons,<br>Poly foam protecting, Strong master carton.                 |             |               |           |                            |
| Carton CBM             | A:69*41.5*19.5 =0.056m <sup>3</sup><br>B:174*22*13.5 =0.052m <sup>3</sup>                         |             |               | N.W./G.W. | 20.1/ 21.2 kg 18.4/19.4 kg |
| 20GP                   | 250 pcs                                                                                           | <b>40HQ</b> | 603 pcs       | MOQ       | 100 pcs                    |

Design And Color











GLS17213







Workmanship And Package

#### Woodwork

Accessories processino

#### Constuction

Assembly of sub-pieces of semi-finished products.

#### Hand sanded 3 times Sanding Polishing.

#### Painting

Automatic spray painting& Artificial spray painting





#### **Drop Test**

Drop test at International Standard.

#### Package

Forming polyfoam , postage package. KD package.

#### Assembly of finished product

MANUAL ASSEMBLY OF SUB-PARTS AND HARDWARE ACCESSORIES.

















## Material



# Certificates











Our team



#### **Our Business services:**

- 1. Your inquiry related to our products or prices will be replied in 12hours in working date.
- 2. Experience sales answer your inquiry and give you related business service.
- 3. OEM&ODM are welcome, we have over 10 years' experien