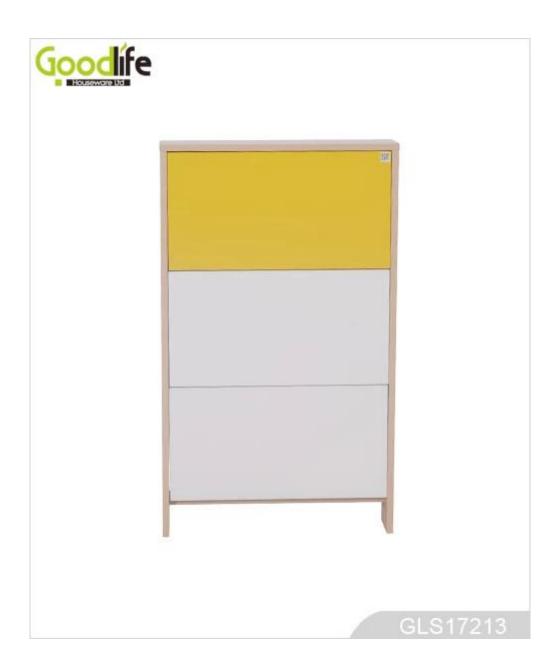

ize           | Carton A:69*41.5*19.5 cm (Inch:27.17*16.34*7.68)<br>Carton B:174*22*13.5 cm (Inch:68.5*8.66*5.31) |             |               |           |                            |
| Package                | KD packing, 1 piece per 2 cartons,<br>Poly foam protecting, Strong master carton.                 |             |               |           |                            |
| Carton CBM             | A:69*41.5*19.5 =0.056m <sup>3</sup><br>B:174*22*13.5 =0.052m <sup>3</sup>                         |             |               | N.W./G.W. | 20.1/ 21.2 kg 18.4/19.4 kg |
| 20GP                   | 250 pcs                                                                                           | <b>40HQ</b> | 603 pcs       | MOQ       | 100 pcs                    |

Design And Color











GLS17213







Workmanship And Package

#### Woodwork

Accessories processino

#### Constuction

Assembly of sub-pieces of semi-finished products.

#### Hand sanded 3 times Sanding Polishing.

#### Painting

Automatic spray painting& Artificial spray painting





#### **Drop Test**

Drop test at International Standard.

#### Package

Forming polyfoam , postage package. KD package.

#### Assembly of finished product

MANUAL ASSEMBLY OF SUB-PARTS AND HARDWARE ACCESSORIES.

















## Material



# Certificates











Our team



#### **Our Business services:**

- 1. Your inquiry related to our products or prices will be replied in 12hours in working date.
- 2. Experience sales answer your inquiry and give you related business service.
- 3. OEM&ODM are welcome, we have