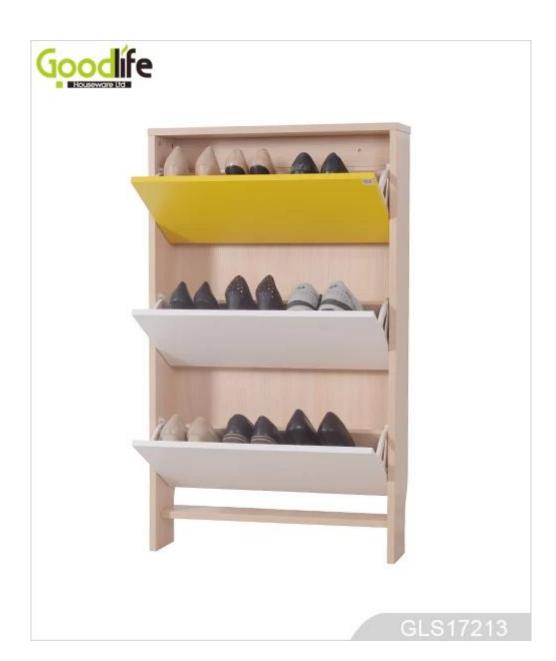

e           | Carton A:69*41.5*19.5 cm (Inch:27.17*16.34*7.68)<br>Carton B:174*22*13.5 cm (Inch:68.5*8.66*5.31) |             |               |           |                            |
| Package                | KD packing, 1 piece per 2 cartons,<br>Poly foam protecting, Strong master carton.                 |             |               |           |                            |
| Carton CBM             | A:69*41.5*19.5 =0.056m <sup>3</sup><br>B:174*22*13.5 =0.052m <sup>3</sup>                         |             |               | N.W./G.W. | 20.1/ 21.2 kg 18.4/19.4 kg |
| 20GP                   | 250 pcs                                                                                           | <b>40HQ</b> | 603 pcs       | MOQ       | 100 pcs                    |

Design And Color











GLS17213







Workmanship And Package

#### Woodwork

Accessories processino

#### Constuction

Assembly of sub-pieces of semi-finished products.

#### Hand sanded 3 times Sanding Polishing.

#### Painting

Automatic spray painting& Artificial spray painting





#### **Drop Test**

Drop test at International Standard.

#### Package

Forming polyfoam , postage package. KD package.

#### Assembly of finished product

MANUAL ASSEMBLY OF SUB-PARTS AND HARDWARE ACCESSORIES.

















## Material



# Certificates











Our team



#### **Our Business services:**

- 1. Your inquiry related to our products or prices will be replied in 12hours in working date.
- 2. Experience sales answer your inquiry and give you related business service.
- 3. OEM&ODM are welcome, we have o