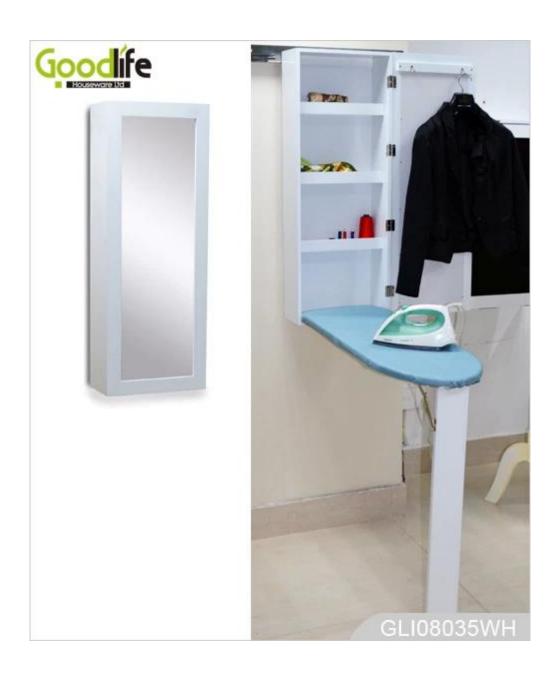

# Ironing Board Cabinet Multi-Function with Dressing Mirror Makeup Mirror Vanity Mirror Wall Mount Built in Ironing Board Storage

- Full lengthdressing mirror on the door.
- Four layers storage shelves.
- Foldable ironing board and stand.
- Wall mounted, fixed on the wall with screws.
- Safe packing, strong poly foam and strong carton.

Item No. GLI08035

**Product size** W35.5\*D17.5\*H95cm (inch: W14.0\*D6.9\*H37.4)

Color White, black, brown, pink, blue

Wall mount;

**Function** foldable iron board with stand,

Stuff storage.

Material EU-standard MDF ;Eco-friendly painting

Outside mirror on the door,

**Details** cabinet for storage,

wall mounted

**Package size** 104\*24\*41.5 cm (Inch: 40.94\*9.45\*16.34)

Assemble package ,polybag ,foam poly foam;

Package Strong master carton; 1 piece per 1 carton; drop test passed