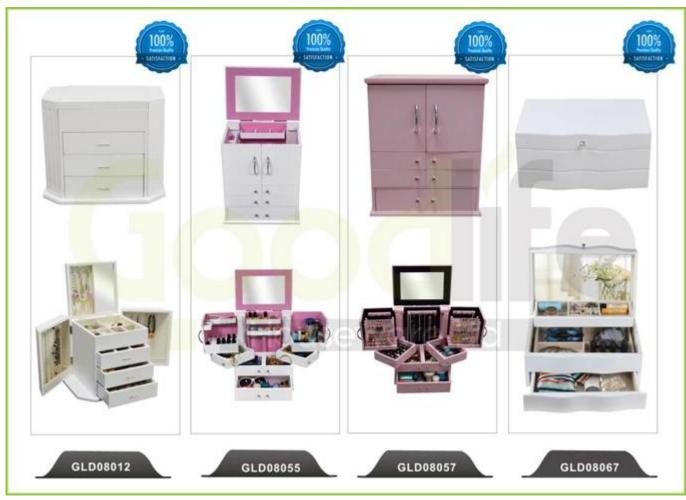

our inquiry related to our products or prices will be replied in 12hours in working date.
- 2. Experience sales answer your inquiry and give you related business service.
- 3. OEM&ODM are welcome, we have over 10 years' experience working with OEM project.
- 4. We are looking for the sales exclusive of our ODM <u>wooden mirror jewelry</u> <u>cabinet</u>.
- 5. Sales exclusive agent sales right have been protect.

### **Package information:**

- 1. Forming polyfoam for the post package
- 2. 6-side strong polyfoam are used for safe package during transportation.
- 3. Assembled kit and User Manual are available for each cabinet.

### **Production lead time**

- 1.  $25\sim50$  days after received deposit.
- 2. Normal on production line production lead time is 15days after received deposit.