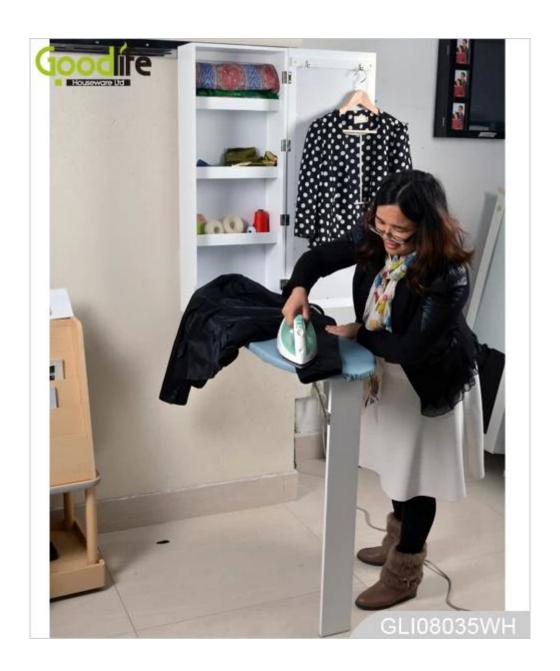

# Ironing Board Cabinet Multi-Function with Dressing Mirror Makeup Mirror Vanity Mirror Wall Mount Built in Ironing Board Storage

- Full lengthdressing mirror on the door.
- Four layers storage shelves.
- Foldable ironing board and stand.
- Wall mounted, fixed on the wall with screws.
- Safe packing, strong poly foam and strong carton.

Item No. GLI08035

**Product size** W35.5\*D17.5\*H95cm (inch: W14.0\*D6.9\*H37.4)

Color White, black, brown, pink, blue

Wall mount;

**Function** foldable iron board with stand,

Stuff storage.

Material EU-standard MDF ;Eco-friendly painting

Outside mirror on the door,

**Details** cabinet for storage,

wall mounted

**Package size** 104\*24\*41.5 cm (Inch: 40.94\*9.45\*16.34)

Assemble package ,polybag ,foam poly foam;

Package Strong master carton; 1 piece per 1 carton; drop test passed