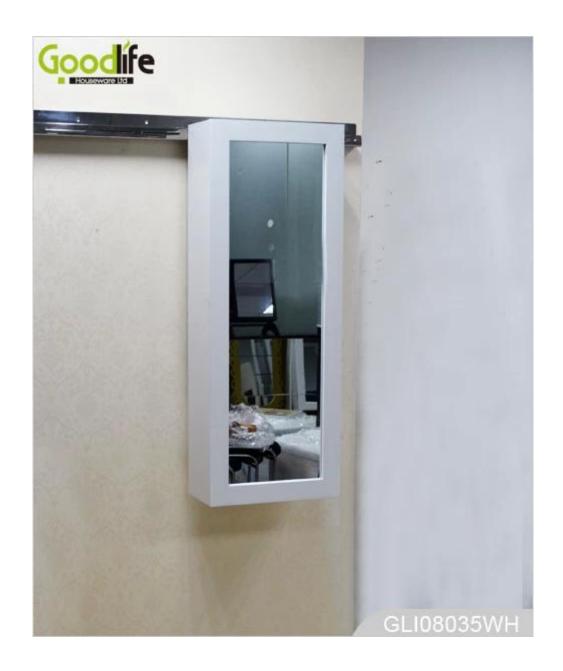

# Ironing Board Cabinet Multi-Function with Dressing Mirror Makeup Mirror Vanity Mirror Wall Mount Built in Ironing Board Storage

- Full lengthdressing mirror on the door.
- Four layers storage shelves.
- Foldable ironing board and stand.
- Wall mounted, fixed on the wall with screws.
- Safe packing, strong poly foam and strong carton.

Item No. GLI08035

**Product size** W35.5\*D17.5\*H95cm (inch: W14.0\*D6.9\*H37.4)

Color White, black, brown, pink, blue

Wall mount;

**Function** foldable iron board with stand,

Stuff storage.

Material EU-standard MDF ;Eco-friendly painting

Outside mirror on the door,

**Details** cabinet for storage,

wall mounted

**Package size** 104\*24\*41.5 cm (Inch: 40.94\*9.45\*16.34)

Assemble package ,polybag ,foam poly foam;

Package Strong master carton; 1 piece per 1 carton; drop test passed