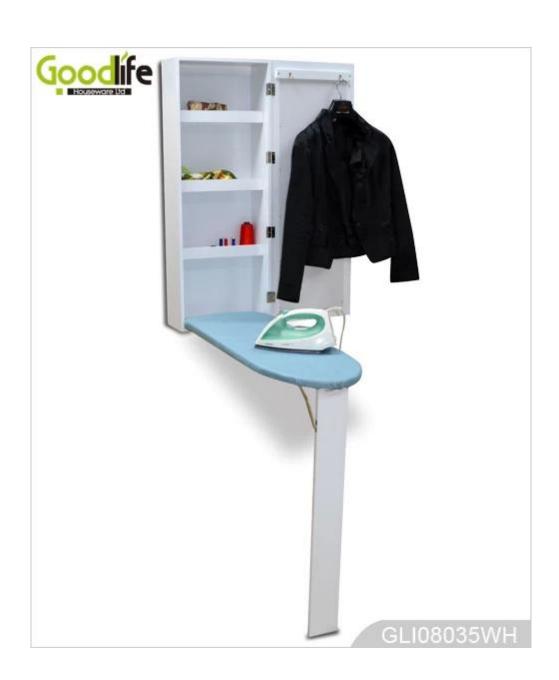

# Ironing Board Cabinet Multi-Function with Dressing Mirror Makeup Mirror Vanity Mirror Wall Mount Built in Ironing Board Storage

- Full lengthdressing mirror on the door.
- Four layers storage shelves.
- Foldable ironing board and stand.
- Wall mounted, fixed on the wall with screws.
- Safe packing, strong poly foam and strong carton.

Item No. GLI08035

**Product size** W35.5\*D17.5\*H95cm (inch: W14.0\*D6.9\*H37.4)

Color White, black, brown, pink, blue

Wall mount;

**Function** foldable iron board with stand,

Stuff storage.

Material EU-standard MDF ;Eco-friendly painting

Outside mirror on the door,

**Details** cabinet for storage,

wall mounted

**Package size** 104\*24\*41.5 cm (Inch: 40.94\*9.45\*16.34)

Assemble package ,polybag ,foam poly foam;

Package Strong master carton; 1 piece per 1 carton; drop test passed