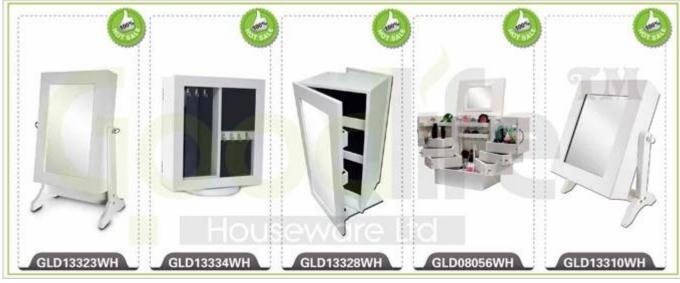

inquiry related to our products or prices will be replied in 12hours in working date.
- 2. Experience sales answer your inquiry and give you related business service.
- 3. OEM&ODM are welcome, we have over 10 years' experience working with OEM project.
- 4. We are looking for the sales exclusive of our ODM <u>wooden mirror jewelry</u> <u>cabinet</u>.
- 5. Sales exclusive agent sales right have been protect.

### **Package information:**

- 1. Forming polyfoam for the post package
- 2. 6-side strong polyfoam are used for safe package during transportation.
- 3. Assembled kit and User Manual are available for each cabinet.

### **Production lead time**

- 1.  $25\sim50$  days after received deposit.
- 2. Normal on production line production lead time is 15days after received deposit.