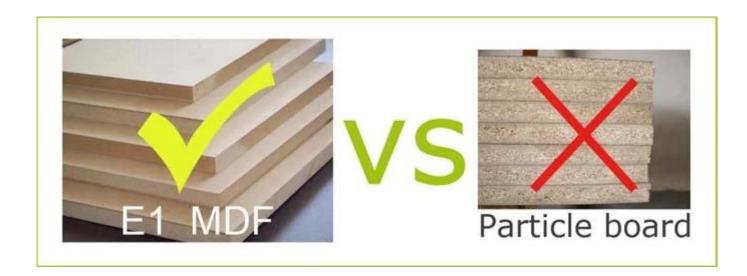

Item No. GLI08035

**Product size** W35.5\*D17.5\*H95cm (inch: W14.0\*D6.9\*H37.4)

Color White, black, brown, pink, blue

Wall mount;

**Function** foldable iron board with stand,

Stuff storage.

Material EU-standard MDF ;Eco-friendly painting

# Material

Certificates