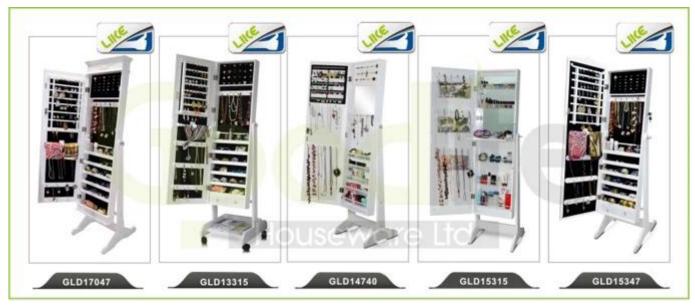

Your inquiry related to our products or prices will be replied in 12hours in working date.
- 2. Experience sales answer your inquiry and give you related business service.
- 3. OEM&ODM are welcome, we have over 10 years' experience working with OEM project.
- 4. We are looking for the sales exclusive of our ODM <u>wooden mirror jewelry</u> <u>cabinet</u>.
- 5. Sales exclusive agent sales right have been protect.

### **Package information:**

- 1. Forming polyfoam for the post package
- 2. 6-side strong polyfoam are used for safe package during transportation.
- 3. Assembled kit and User Manual are available for each cabinet.

### **Production lead time**

- 1.  $25\sim50$  days after received deposit.
- 2. Normal on production line production lead time is 15days after received deposit.