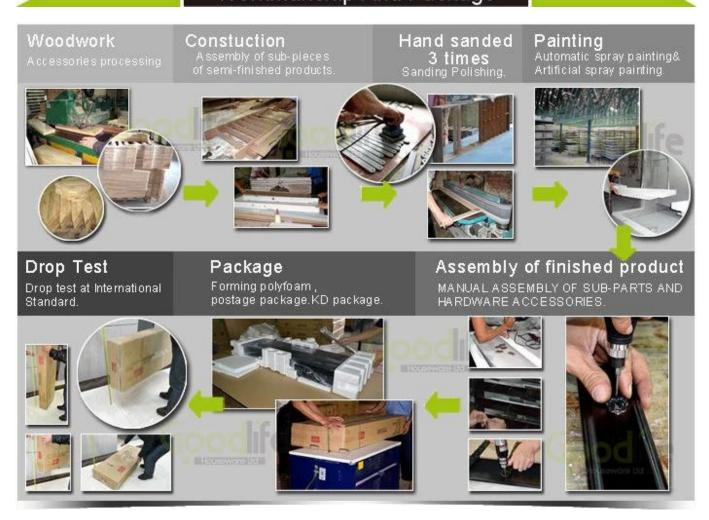

### Workmanship And Package

### **Package information:**

- 1. Forming polyfoam for the post package
- 2. 6-side strong polyfoam are used for safe package during transportation.
- 3. Assembled kit and User Manual are available for each cabinet.