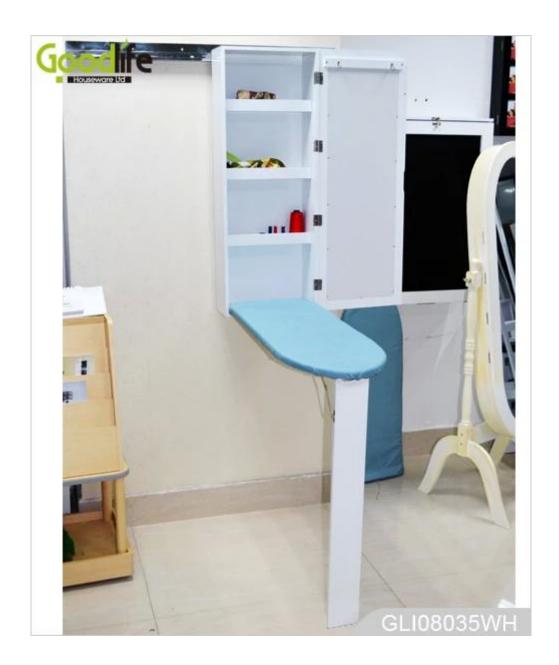

# Ironing Board Cabinet Multi-Function with Dressing Mirror Makeup Mirror Vanity Mirror Wall Mount Built in Ironing Board Storage

- Full lengthdressing mirror on the door.
- Four layers storage shelves.
- Foldable ironing board and stand.
- Wall mounted, fixed on the wall with screws.
- Safe packing, strong poly foam and strong carton.

Item No. GLI08035

**Product size** W35.5\*D17.5\*H95cm (inch: W14.0\*D6.9\*H37.4)

Color White, black, brown, pink, blue

Wall mount;

**Function** foldable iron board with stand,

Stuff storage.

Material EU-standard MDF ;Eco-friendly painting

Outside mirror on the door,

**Details** cabinet for storage,

wall mounted

**Package size** 104\*24\*41.5 cm (Inch: 40.94\*9.45\*16.34)

Assemble package ,polybag ,foam poly foam;

Package Strong master carton; 1 piece per 1 carton; drop test passed