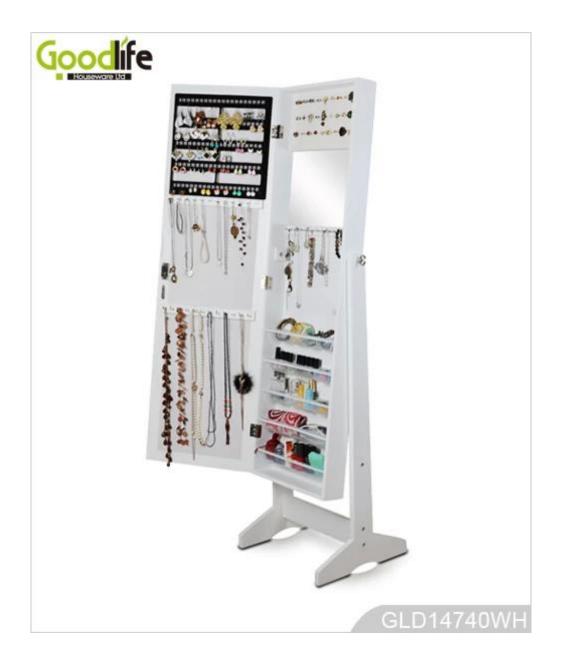

# **SOLUTIONS FOR YOUR GOODLIFE!**

- -Full length dressing mirror and jewelry storage combined
- -Plenty of devided space and organizers perfect for storing your favorite jewelry
- -Knock down package with form polyform and strong carton.
- -Color printing assembly instruction included

## **Product Features**

| Product Name      | Knock down KD furniture over the door jewelry cabinet armoire                                                 | d Goodlife |                 |
|-------------------|---------------------------------------------------------------------------------------------------------------|------------|-----------------|
| Item No.          | GLD14740                                                                                                      |            |                 |
| Product size      | W40*D36*H146 CM (Inch : W15.75*D14.17*H57.48 )                                                                |            |                 |
| Colors            | White,black,brown,cherry,pink,blue,silver,golden                                                              |            |                 |
|                   | floor standing<br>for jewelry,accessories storage                                                             |            |                 |
| Material          | Eu-standard MDF ;Eco-friendly painting                                                                        |            |                 |
| Organizer details | finger ring holders<br>necklace hooks<br>5 pcs PP/PC material removable organizers<br>inside mirror           |            |                 |
| Package size      | 132*43.5*17.5 CM (Inch:52* 17.1* 6.9)                                                                         |            |                 |
| Package           | Knock down package,polybag ,foam polyfoam;<br>A=A master carton;1pc per carton;international drop test passed |            |                 |
| Carton CBM        | 130*43*16.5cm=0.092m <sup>3</sup>                                                                             | N.W./G.W.  | 11.5kgs/13.5kgs |