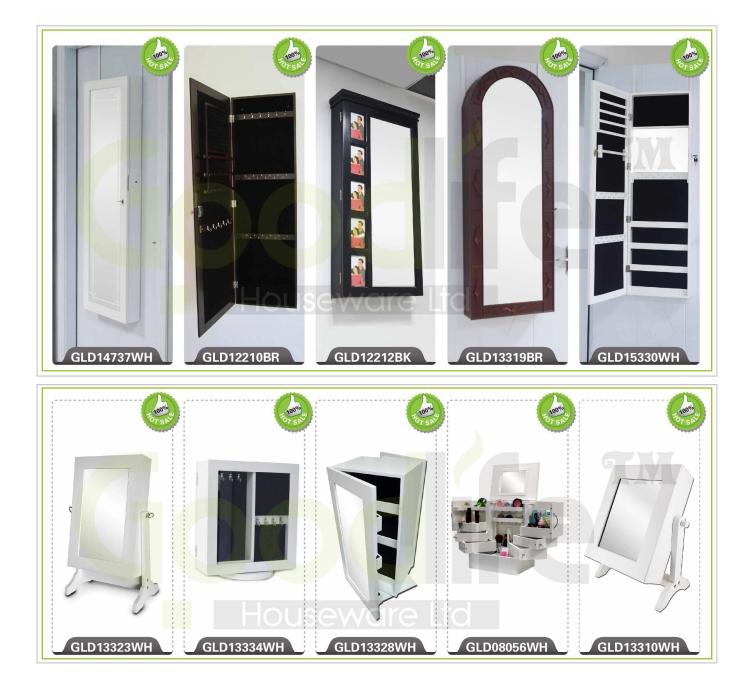

1.** Your inquiry related to our products or prices will be replied in 12hours in working date .

2. Experience sales answer your inquiry and give you related business service .

**3. OEM&ODM** are welcome , we have over 10 years experience working with OEM project.

4. We are looking for the sales exclusive of the our ODM wooden mirror jewelry cabinet.

5. Sales exclusive agent sales right have been protect.

#### Package information:

- 1. Forming polyfoam for the post package
- 2. 6 sides strong polyfoam for safety package during transportation.
- 3. Assembley kit and User manu are available for each cabinet .

#### **Production lead time**

- 1. 25~50 days after received deposite
- 2. Normal on production line prodution lead time is 15days after received deposit.

### Hot Selling