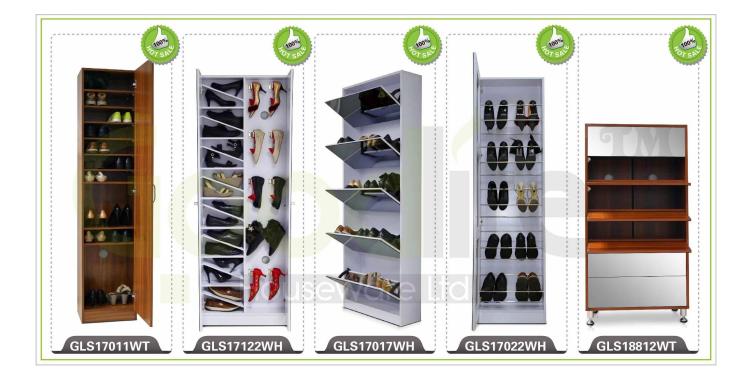

** Your inquiry related to our products or prices will be replied in 12hours in working date .

2. Experience sales answer your inquiry and give you related business service .

**3. OEM&ODM** are welcome , we have over 10 years experience working with OEM project.

4. We are looking for the sales exclusive of the our ODM wooden mirror jewelry cabinet.

5. Sales exclusive agent sales right have been protect.

#### Package information:

- 1. Forming polyfoam for the post package
- 2. 6 sides strong polyfoam for safety package during transportation.
- 3. Assembley kit and User manu are available for each cabinet .

#### **Production lead time**

- 1. 25~50 days after received deposite
- 2. Normal on production line prodution lead time is 15days after received deposit.

### Hot Selling