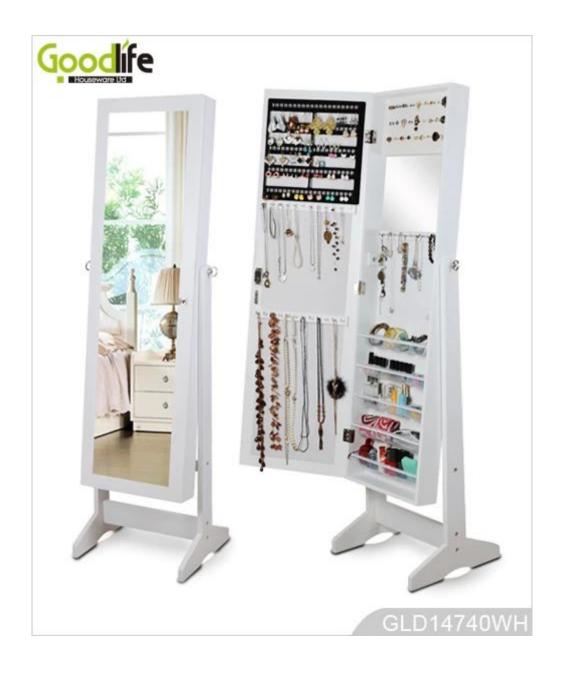

# **SOLUTIONS FOR YOUR GOODLIFE!**

- -Full length dressing mirror and jewelry storage combined
- -Plenty of devided space and organizers perfect for storing your favorite jewelry
- -Knock down package with form polyform and strong carton.
- -Color printing assembly instruction included

## **Product Features**

| Product Name      | Knock down KD furniture over the door jewelry cabinet armoire                                                 | d Goodlife |                 |
|-------------------|---------------------------------------------------------------------------------------------------------------|------------|-----------------|
| Item No.          | GLD14740                                                                                                      |            |                 |
| Product size      | W40*D36*H146 CM (Inch : W15.75*D14.17*H57.48 )                                                                |            |                 |
| Colors            | White,black,brown,cherry,pink,blue,silver,golden                                                              |            |                 |
|                   | floor standing<br>for jewelry,accessories storage                                                             |            |                 |
| Material          | Eu-standard MDF ;Eco-friendly painting                                                                        |            |                 |
| Organizer details | finger ring holders<br>necklace hooks<br>5 pcs PP/PC material removable organizers<br>inside mirror           |            |                 |
| Package size      | 132*43.5*17.5 CM (Inch:52* 17.1* 6.9)                                                                         |            |                 |
| Package           | Knock down package,polybag ,foam polyfoam;<br>A=A master carton;1pc per carton;international drop test passed |            |                 |
| Carton CBM        | 130*43*16.5cm=0.092m <sup>3</sup>                                                                             | N.W./G.W.  | 11.5kgs/13.5kgs |