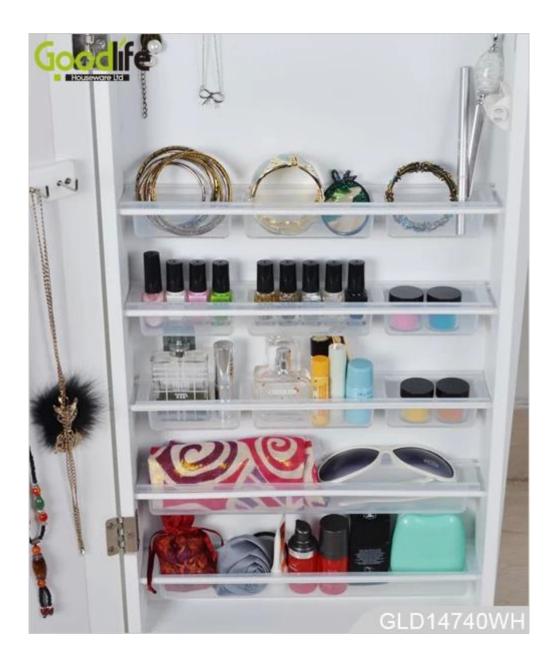

# **SOLUTIONS FOR YOUR GOODLIFE!**

- -Full length dressing mirror and jewelry storage combined
- -Plenty of devided space and organizers perfect for storing your favorite jewelry
- -Knock down package with form polyform and strong carton.
- -Color printing assembly instruction included

## **Product Features**

| Product Name      | Knock down KD furniture over the door jewelry cabinet armoire                                                 | d Goodlife |                 |
|-------------------|---------------------------------------------------------------------------------------------------------------|------------|-----------------|
| Item No.          | GLD14740                                                                                                      |            |                 |
| Product size      | W40*D36*H146 CM (Inch : W15.75*D14.17*H57.48 )                                                                |            |                 |
| Colors            | White,black,brown,cherry,pink,blue,silver,golden                                                              |            |                 |
|                   | floor standing<br>for jewelry,accessories storage                                                             |            |                 |
| Material          | Eu-standard MDF ;Eco-friendly painting                                                                        |            |                 |
| Organizer details | finger ring holders<br>necklace hooks<br>5 pcs PP/PC material removable organizers<br>inside mirror           |            |                 |
| Package size      | 132*43.5*17.5 CM (Inch:52* 17.1* 6.9)                                                                         |            |                 |
| Package           | Knock down package,polybag ,foam polyfoam;<br>A=A master carton;1pc per carton;international drop test passed |            |                 |
| Carton CBM        | 130*43*16.5cm=0.092m <sup>3</sup>                                                                             | N.W./G.W.  | 11.5kgs/13.5kgs |