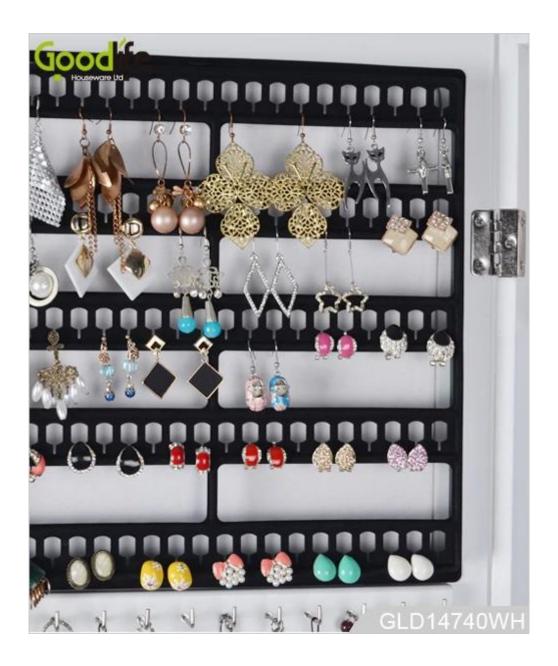

## **Product Features**

| Product Name      | Knock down KD furniture over the door jewelry cabinet armoire                                                 | d Goodlife |                 |
|-------------------|---------------------------------------------------------------------------------------------------------------|------------|-----------------|
| Item No.          | GLD14740                                                                                                      |            |                 |
| Product size      | W40*D36*H146 CM (Inch : W15.75*D14.17*H57.48 )                                                                |            |                 |
| Colors            | White,black,brown,cherry,pink,blue,silver,golden                                                              |            |                 |
|                   | floor standing<br>for jewelry,accessories storage                                                             |            |                 |
| Material          | Eu-standard MDF ;Eco-friendly painting                                                                        |            |                 |
| Organizer details | finger ring holders<br>necklace hooks<br>5 pcs PP/PC material removable organizers<br>inside mirror           |            |                 |
| Package size      | 132*43.5*17.5 CM (Inch:52* 17.1* 6.9)                                                                         |            |                 |
| Package           | Knock down package,polybag ,foam polyfoam;<br>A=A master carton;1pc per carton;international drop test passed |            |                 |
| Carton CBM        | 130*43*16.5cm=0.092m <sup>3</sup>                                                                             | N.W./G.W.  | 11.5kgs/13.5kgs |