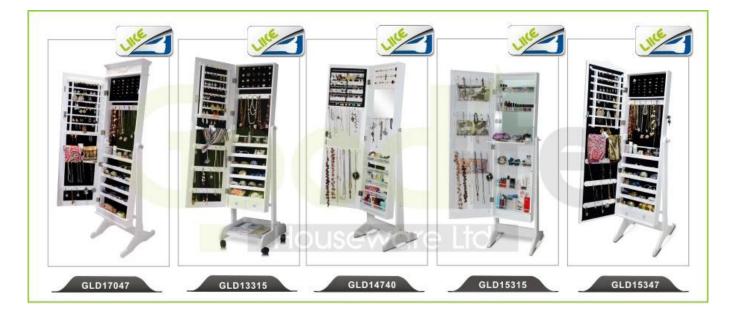

# **SOLUTIONS FOR YOUR GOODLIFE!**

- -Full length dressing mirror and jewelry storage combined
- -Plenty of devided space and organizers perfect for storing your favorite jewelry
- -Knock down package with form polyform and strong carton.
- -Color printing assembly instruction included

## Design And Color

## **Product Features**

| Product Name      | Knock down KD furniture over the door jewelry cabinet armoire                                                 | d Goodlife |                 |
|-------------------|---------------------------------------------------------------------------------------------------------------|------------|-----------------|
| Item No.          | GLD14740                                                                                                      |            |                 |
| Product size      | W40*D36*H146 CM (Inch : W15.75*D14.17*H57.48 )                                                                |            |                 |
| Colors            | White,black,brown,cherry,pink,blue,silver,golden                                                              |            |                 |
|                   | floor standing<br>for jewelry,accessories storage                                                             |            |                 |
| Material          | Eu-standard MDF ;Eco-friendly painting                                                                        |            |                 |
| Organizer details | finger ring holders<br>necklace hooks<br>5 pcs PP/PC material removable organizers<br>inside mirror           |            |                 |
| Package size      | 132*43.5*17.5 CM (Inch:52* 17.1* 6.9)                                                                         |            |                 |
| Package           | Knock down package,polybag ,foam polyfoam;<br>A=A master carton;1pc per carton;international drop test passed |            |                 |
| Carton CBM        | 130*43*16.5cm=0.092m <sup>3</sup>                                                                             | N.W./G.W.  | 11.5kgs/13.5kgs |