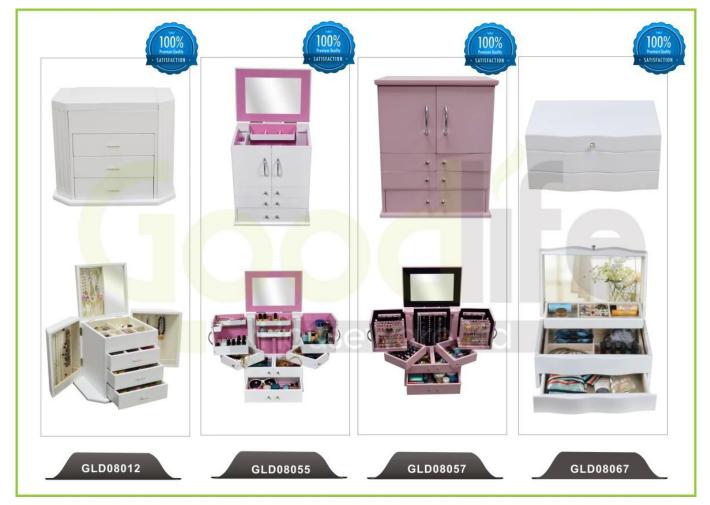

**1.** Your inquiry related to our products or prices will be replied in 12hours in working date .

2. Experience sales answer your inquiry and give you related business service .

**3. OEM&ODM** are welcome , we have over 10 years experience working with OEM project.

4. We are looking for the sales exclusive of the our ODM wooden mirror jewelry cabinet.

5. Sales exclusive agent sales right have been protect.

#### Package information:

- 1. Forming polyfoam for the post package
- 2. 6 sides strong polyfoam for safety package during transportation.
- 3. Assembley kit and User manu are available for each cabinet .

#### **Production lead time**

- 1. 25~50 days after received deposite
- 2. Normal on production line prodution lead time is 15days after received deposit.

### Hot Selling