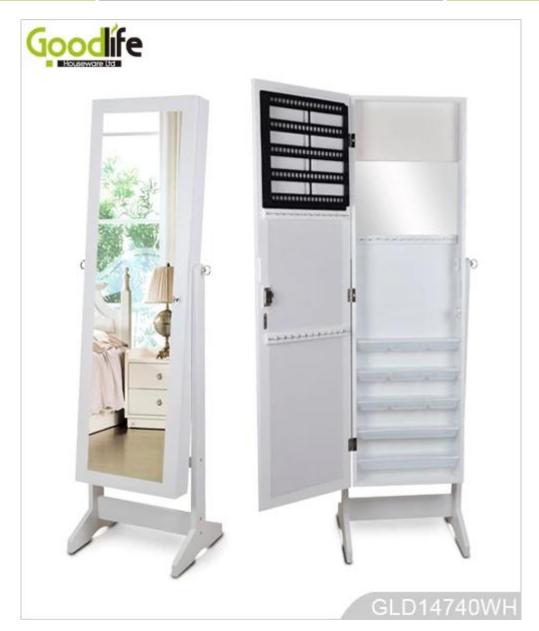

# **SOLUTIONS FOR YOUR GOODLIFE!**

- -Full length dressing mirror and jewelry storage combined
- -Plenty of devided space and organizers perfect for storing your favorite jewelry
- -Knock down package with form polyform and strong carton.
- -Color printing assembly instruction included

## **Product Features**

| Product Name      | Knock down KD furniture over the door jewelry cabinet armoire                                                 | d Goodlife |                 |
|-------------------|---------------------------------------------------------------------------------------------------------------|------------|-----------------|
| Item No.          | GLD14740                                                                                                      |            |                 |
| Product size      | W40*D36*H146 CM (Inch : W15.75*D14.17*H57.48 )                                                                |            |                 |
| Colors            | White,black,brown,cherry,pink,blue,silver,golden                                                              |            |                 |
|                   | floor standing<br>for jewelry,accessories storage                                                             |            |                 |
| Material          | Eu-standard MDF ;Eco-friendly painting                                                                        |            |                 |
| Organizer details | finger ring holders<br>necklace hooks<br>5 pcs PP/PC material removable organizers<br>inside mirror           |            |                 |
| Package size      | 132*43.5*17.5 CM (Inch:52* 17.1* 6.9)                                                                         |            |                 |
| Package           | Knock down package,polybag ,foam polyfoam;<br>A=A master carton;1pc per carton;international drop test passed |            |                 |
| Carton CBM        | 130*43*16.5cm=0.092m <sup>3</sup>                                                                             | N.W./G.W.  | 11.5kgs/13.5kgs |