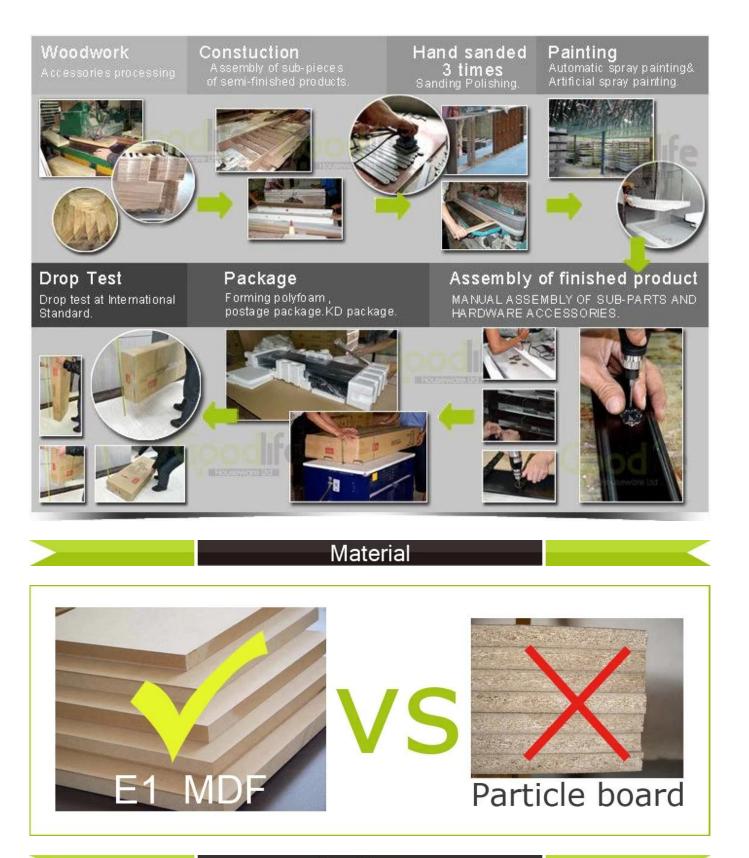

ial removable organizers<br>inside mirror           |            |                 |
| Package size      | 132*43.5*17.5 CM (Inch:52* 17.1* 6.9)                                                                         |            |                 |
| Package           | Knock down package,polybag ,foam polyfoam;<br>A=A master carton;1pc per carton;international drop test passed |            |                 |
| Carton CBM        | 130*43*16.5cm=0.092m <sup>3</sup>                                                                             | N.W./G.W.  | 11.5kgs/13.5kgs |

| <b>20GP</b> 310pcs | 40HQ | ll'/h()noo | MOQ | 1 piece |  |
|--------------------|------|------------|-----|---------|--|
|--------------------|------|------------|-----|---------|--|





## Workmanship And Package



Certificates



## Our team





#### **Our Business services :**

**1.** Your inquiry related to our products or prices will be replied in 12hours in working date .

2. Experience sales answer your inquiry and give you related business service .

**3. OEM&ODM** are welcome , we have over 10 years experience working with OEM project.

4. We are looking for the sales exclusive of the our ODM wooden mirror jewelry cabinet.

5. Sales exclusive agent sales right have been protect.

#### Package information:

- 1. Forming polyfoam for the post package
- 2. 6 sides strong polyfoam for safety package during transportation.
- 3. Assembley kit and User manu are available for each cabinet .

#### **Production lead time**

- 1. 25~50 days after received deposite
- 2. Normal on production line produ