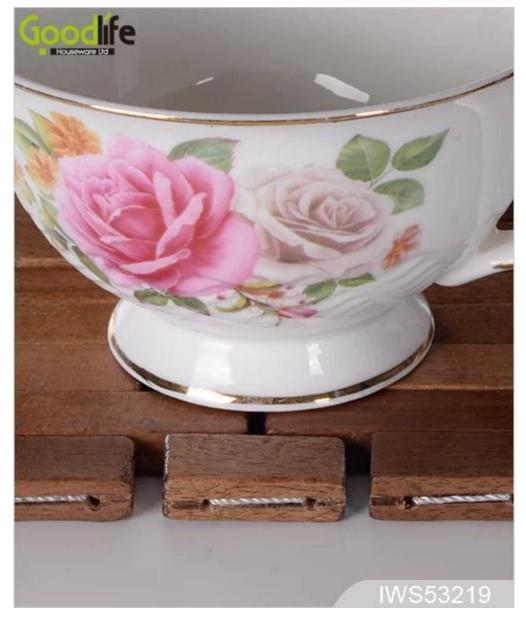

# Joint panel rubber wood coaster , coffee pad,Wood color IWS53219

#### Features:

- Heat insulation
- Water-poor for longtime
- Each small wooden block is smooth and burr-free;