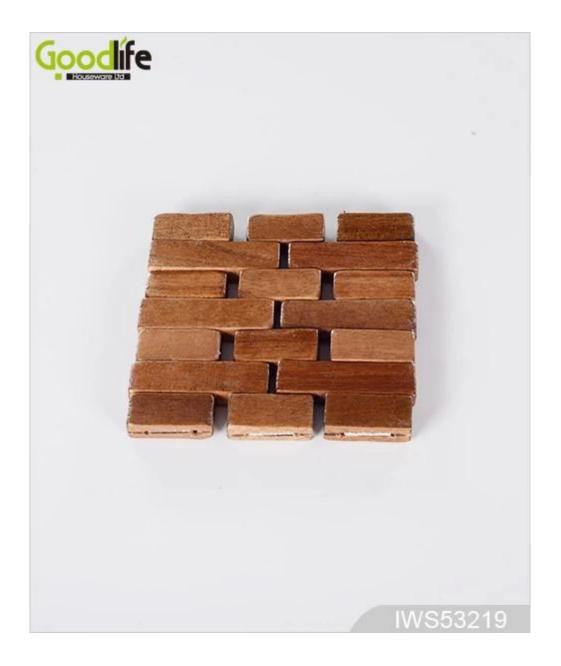

# Joint panel rubber wood coaster , coffee pad,Wood color IWS53219

#### Features:

- Heat insulation
- Water-poor for longtime
- Each small wooden block is smooth and burr-free;