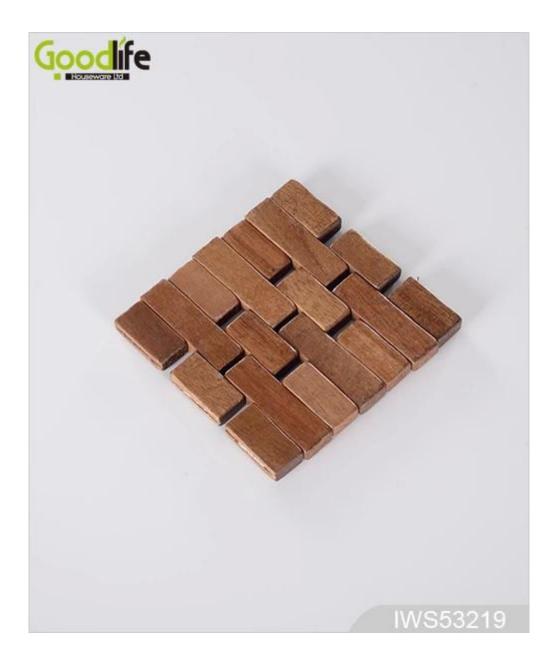

# Joint panel rubber wood coaster , coffee pad,Wood color IWS53219

#### Features:

- Heat insulation
- Water-poor for longtime
- Each small wooden block is smooth and burr-free;