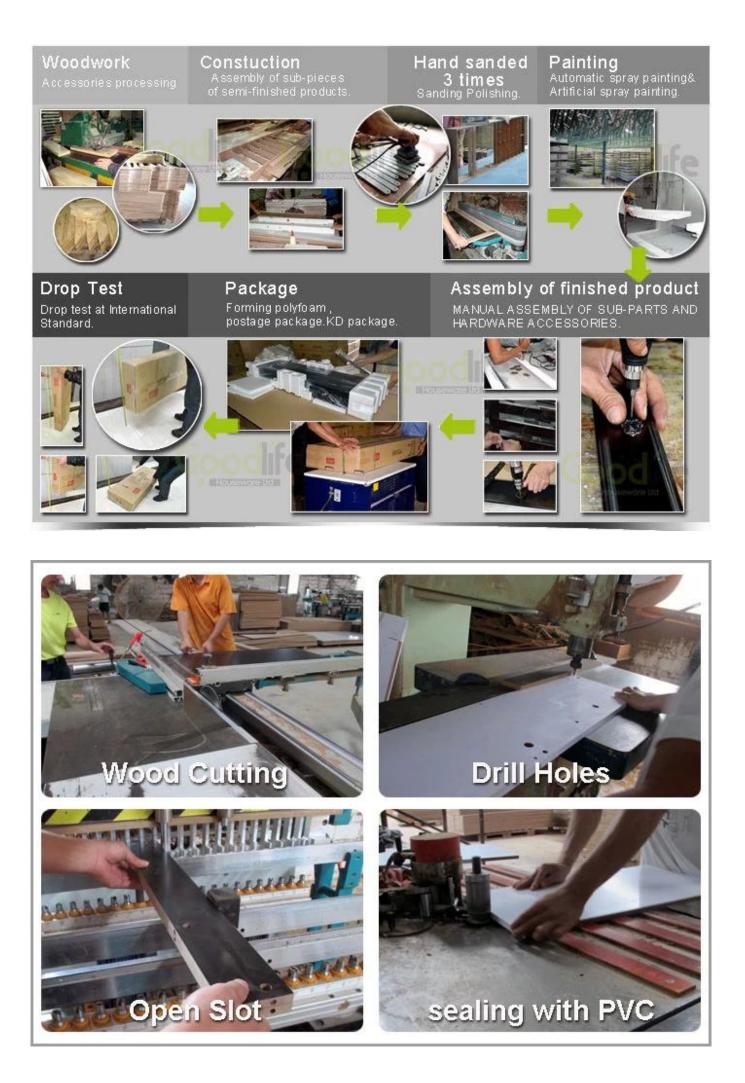

|             |         |          |
| Product Size      |                                                          |             |         |          |
| Package size      | 34.5*34.5*29 cm                                          |             |         |          |
| Package           | Mail Order package for reship                            |             |         |          |
| Carton CBM        | 0.035m <sup>3</sup> / set                                |             |         |          |
| 20GP              |                                                          | N.W. /G.W.  | 0.05KG  |          |
| 40HQ              | 524340 pieces                                            | MOQ         | 1000 PC | CS       |

# **Design And Color**









# Workmanship And Package



# Material



# Certificates



Our team



### **Our Business services:**

1. Your inquiry related to our products or prices will be replied in 12 hours in working date.

2. Experience sales answer your question and give you related business service.

3. OEM & amp; amp; ODM are welcome, we have over 10 years experience working with OEM project.

4. We are looking for exclusive sales of ODM <u>Cabinet wooden mirror jewelry</u>.

5. Sales The exclusive right agent sales have been protection.

### **Package information:**

- 1. Forming polyfoam for the post package
- 2. 6-side strong polyfoam are used for safety package during transportation.
- 3. assembled kit and user manual are available for each office.

#### production lead time

1. 25 ~ 50 days after deposit received.

2. Normal in t