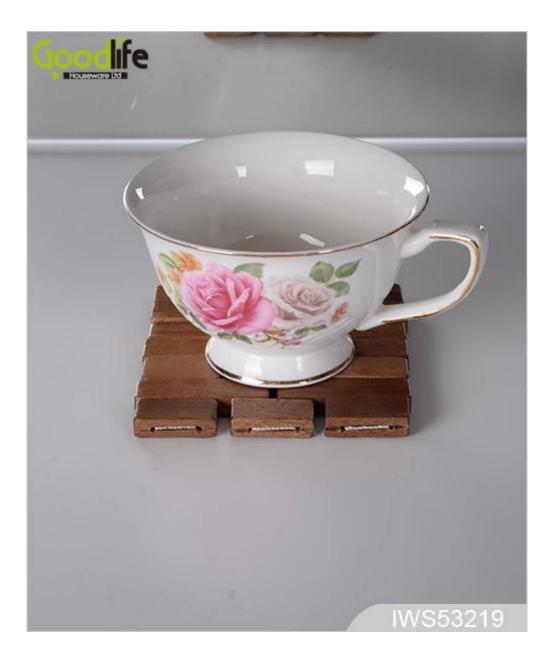

# Joint panel rubber wood coaster , coffee pad,Wood color IWS53219

#### Features:

- Heat insulation
- Water-poor for longtime
- Each small wooden block is smooth and burr-free;