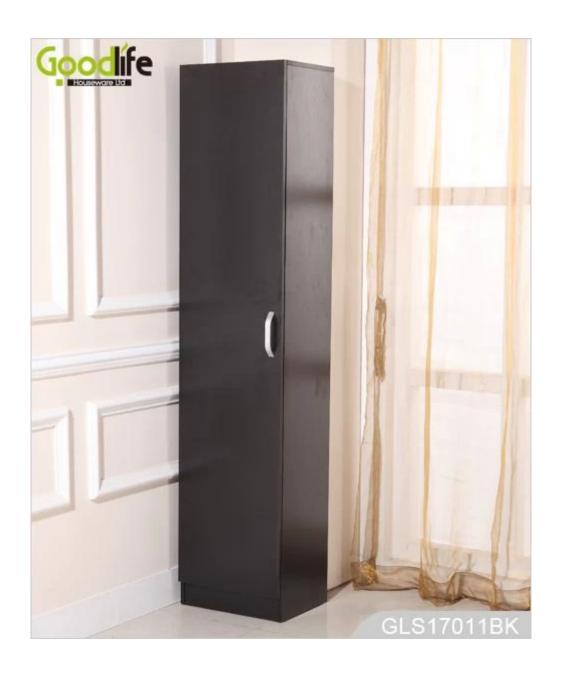

Design And Color

# Product Features

| Production<br>Name | MDF melamine wooden shoe                                                                           | storage cabinet | Bran       | ıd          | Goodlife   |
|--------------------|----------------------------------------------------------------------------------------------------|-----------------|------------|-------------|------------|
| Item No.           | GLS17011B                                                                                          |                 |            |             |            |
| Product size       | H180*W40*D32 CM (Inch:H70.87*W15.75*D12.6)                                                         |                 |            |             |            |
| Colors             | White, black, brown, wooden and customize color is available.                                      |                 |            |             |            |
| Function           | For home shoe organizing and storage.                                                              |                 |            |             |            |
| Material           | EU-standard Eco-friendly MDF with melamine                                                         |                 |            |             |            |
| Details            | Inside:<br>1 fixed panel, 8 movable panels                                                         |                 |            |             |            |
| Package size       | Carton A: 183.5*45*9 cm (Inch:72.24*17.72*3.54)<br>Carton B: 45*34*17.5 cm (Inch:17.72*13.39*6.89) |                 |            |             |            |
| Package            | KD packing, 1piece per 2 cartons, Poly foam protecting, strong master carton.                      |                 |            |             |            |
| Carton CBM         | $69*41.5*17.5 \text{ cm} = 0.05\text{m}^3$<br>$149.5*28*12.5 \text{ cm} = 0.052\text{m}^3$         |                 | N.W./G.W.  | 36kgs/38kgs |            |
| 20GP               | 275 pieces                                                                                         | 40HQ            | 615 pieces | MOQ         | 100 pieces |