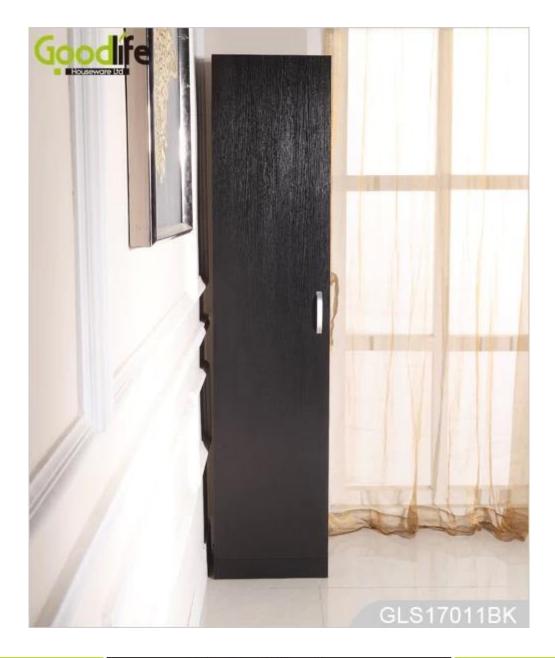

# **SOLUTIONS FOR YOUR GOODLIFE!**

- 1 piece fixed panel and 8pcs movable panels for shoe organizing and storage.
- High quality MDF wood with melamine.
- KD package to save space and freight.
- Easy assembling with printed instruction manual.

Design And Color

# Product Features

| Production<br>Name | MDF melamine wooden shoe                                                                           | storage cabinet | Bran       | ıd          | Goodlife   |
|--------------------|----------------------------------------------------------------------------------------------------|-----------------|------------|-------------|------------|
| Item No.           | GLS17011B                                                                                          |                 |            |             |            |
| Product size       | H180*W40*D32 CM (Inch:H70.87*W15.75*D12.6)                                                         |                 |            |             |            |
| Colors             | White, black, brown, wooden and customize color is available.                                      |                 |            |             |            |
| Function           | For home shoe organizing and storage.                                                              |                 |            |             |            |
| Material           | EU-standard Eco-friendly MDF with melamine                                                         |                 |            |             |            |
| Details            | Inside:<br>1 fixed panel, 8 movable panels                                                         |                 |            |             |            |
| Package size       | Carton A: 183.5*45*9 cm (Inch:72.24*17.72*3.54)<br>Carton B: 45*34*17.5 cm (Inch:17.72*13.39*6.89) |                 |            |             |            |
| Package            | KD packing, 1piece per 2 cartons, Poly foam protecting, strong master carton.                      |                 |            |             |            |
| Carton CBM         | $69*41.5*17.5 \text{ cm} = 0.05\text{m}^3$<br>$149.5*28*12.5 \text{ cm} = 0.052\text{m}^3$         |                 | N.W./G.W.  | 36kgs/38kgs |            |
| 20GP               | 275 pieces                                                                                         | 40HQ            | 615 pieces | MOQ         | 100 pieces |