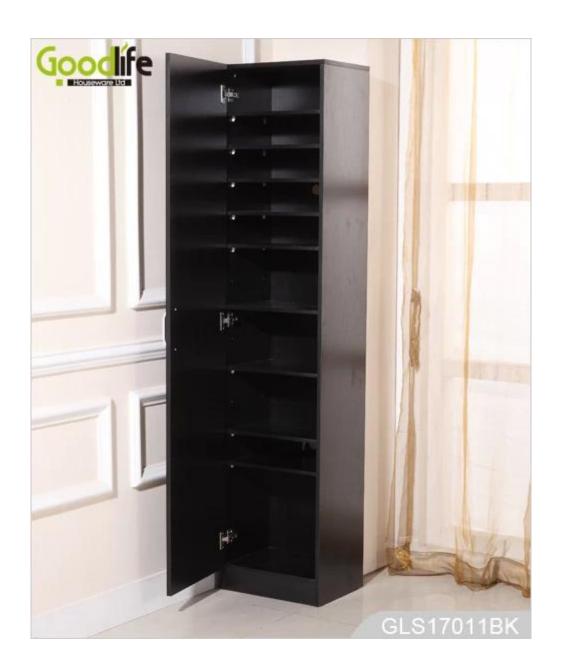

# **SOLUTIONS FOR YOUR GOODLIFE!**

- 1 piece fixed panel and 8pcs movable panels for shoe organizing and storage.
- High quality MDF wood with melamine.
- KD package to save space and freight.
- Easy assembling with printed instruction manual.

# Product Features

| Production<br>Name | MDF melamine wooden shoe                                                                           | storage cabinet | Bran       | ıd          | Goodlife   |
|--------------------|----------------------------------------------------------------------------------------------------|-----------------|------------|-------------|------------|
| Item No.           | GLS17011B                                                                                          |                 |            |             |            |
| Product size       | H180*W40*D32 CM (Inch:H70.87*W15.75*D12.6)                                                         |                 |            |             |            |
| Colors             | White, black, brown, wooden and customize color is available.                                      |                 |            |             |            |
| Function           | For home shoe organizing and storage.                                                              |                 |            |             |            |
| Material           | EU-standard Eco-friendly MDF with melamine                                                         |                 |            |             |            |
| Details            | Inside:<br>1 fixed panel, 8 movable panels                                                         |                 |            |             |            |
| Package size       | Carton A: 183.5*45*9 cm (Inch:72.24*17.72*3.54)<br>Carton B: 45*34*17.5 cm (Inch:17.72*13.39*6.89) |                 |            |             |            |
| Package            | KD packing, 1piece per 2 cartons, Poly foam protecting, strong master carton.                      |                 |            |             |            |
| Carton CBM         | $69*41.5*17.5 \text{ cm} = 0.05\text{m}^3$<br>$149.5*28*12.5 \text{ cm} = 0.052\text{m}^3$         |                 | N.W./G.W.  | 36kgs/38kgs |            |
| 20GP               | 275 pieces                                                                                         | 40HQ            | 615 pieces | MOQ         | 100 pieces |