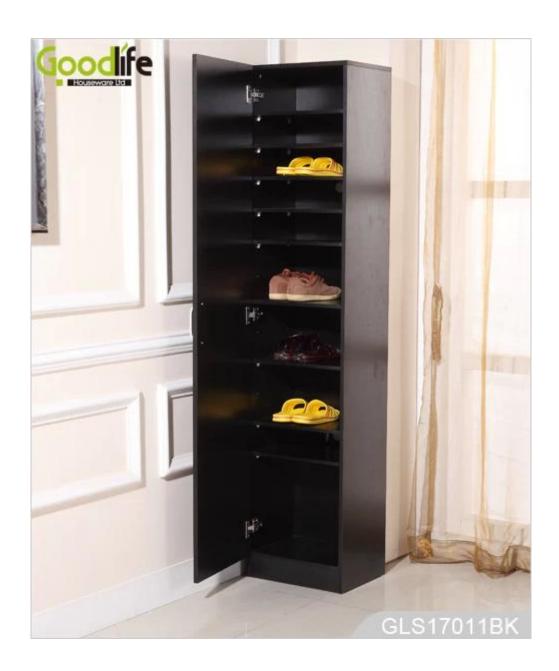

# **SOLUTIONS FOR YOUR GOODLIFE!**

- 1 piece fixed panel and 8pcs movable panels for shoe organizing and storage.
- High quality MDF wood with melamine.
- KD package to save space and freight.
- Easy assembling with printed instruction manual.

# Product Features

| Production<br>Name | MDF melamine wooden shoe                                                                           | storage cabinet | Bran       | ıd          | Goodlife   |
|--------------------|----------------------------------------------------------------------------------------------------|-----------------|------------|-------------|------------|
| Item No.           | GLS17011B                                                                                          |                 |            |             |            |
| Product size       | H180*W40*D32 CM (Inch:H70.87*W15.75*D12.6)                                                         |                 |            |             |            |
| Colors             | White, black, brown, wooden and customize color is available.                                      |                 |            |             |            |
| Function           | For home shoe organizing and storage.                                                              |                 |            |             |            |
| Material           | EU-standard Eco-friendly MDF with melamine                                                         |                 |            |             |            |
| Details            | Inside:<br>1 fixed panel, 8 movable panels                                                         |                 |            |             |            |
| Package size       | Carton A: 183.5*45*9 cm (Inch:72.24*17.72*3.54)<br>Carton B: 45*34*17.5 cm (Inch:17.72*13.39*6.89) |                 |            |             |            |
| Package            | KD packing, 1piece per 2 cartons, Poly foam protecting, strong master carton.                      |                 |            |             |            |
| Carton CBM         | $69*41.5*17.5 \text{ cm} = 0.05\text{m}^3$<br>$149.5*28*12.5 \text{ cm} = 0.052\text{m}^3$         |                 | N.W./G.W.  | 36kgs/38kgs |            |
| 20GP               | 275 pieces                                                                                         | 40HQ            | 615 pieces | MOQ         | 100 pieces |