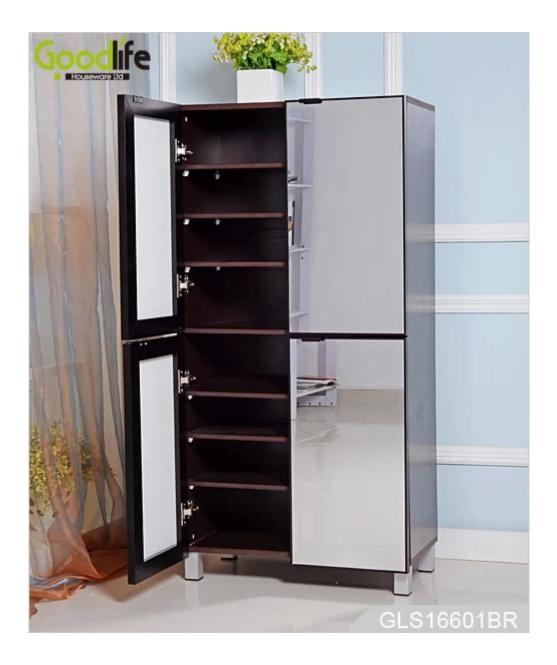

# **SOLUTIONS FOR YOUR GOODLIFE!**

- 8 layers cabinets for shoe organizer and storage.
- White color printed decorative pattern on the mirrors.
- Full length mirror for dressing.
- Knock down package with poly foam protected and strong carton.
- Easy assembling with printed photo instruction manual.

### **Product Features**

| Production Name | Wooden mirrored wo<br>storage cabinet                                                            | ooden shoe | Bran       | d         | Goodlife        |
|-----------------|--------------------------------------------------------------------------------------------------|------------|------------|-----------|-----------------|
| Item No.        | GLS16601                                                                                         |            |            |           |                 |
| Product size    | H127* W63.5*D33.5cm (Inch : H50*W25*D13.2 )                                                      |            |            |           |                 |
| Colors          | White, black, brown, wooden color etc.                                                           |            |            |           |                 |
| Function        | Shoe storage and organizer.<br>8 layers shelves cabinet, for 24 pairs of shoes storage.          |            |            |           |                 |
| Material        | EU-standard Eco-friendly MDF wood                                                                |            |            |           |                 |
| Package size    | A: H69*L41.5*W17.5 cm (Inch: H27.2* L16.3*W6.89)<br>B: H126*L33*W13 cm (Inch: H48.8* L9.05*W5.3) |            |            |           |                 |
| Packing         | KD packing, 1 piece per 2 cartons,<br>Poly foam for protecting, Strong master carton.            |            |            |           |                 |
| Carton CBM      | 0.059 m <sup>3</sup>                                                                             |            |            | N.W./G.W. | 37.5 / 39.6 kgs |
| 20GP            | 280 pieces                                                                                       | 40HQ       | 680 pieces | MOQ       | 100 pieces      |

### **Design And Color**