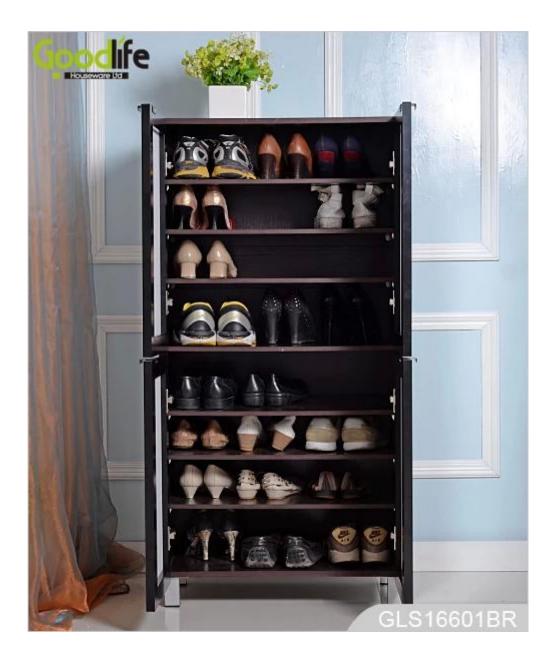

# **SOLUTIONS FOR YOUR GOODLIFE!**

- 8 layers cabinets for shoe organizer and storage.
- White color printed decorative pattern on the mirrors.
- Full length mirror for dressing.
- Knock down package with poly foam protected and strong carton.
- Easy assembling with printed photo instruction manual.

### **Product Features**

| Production Name | Wooden mirrored wo<br>storage cabinet                                                            | ooden shoe | Bran       | d         | Goodlife        |
|-----------------|--------------------------------------------------------------------------------------------------|------------|------------|-----------|-----------------|
| Item No.        | GLS16601                                                                                         |            |            |           |                 |
| Product size    | H127* W63.5*D33.5cm (Inch : H50*W25*D13.2 )                                                      |            |            |           |                 |
| Colors          | White, black, brown, wooden color etc.                                                           |            |            |           |                 |
| Function        | Shoe storage and organizer.<br>8 layers shelves cabinet, for 24 pairs of shoes storage.          |            |            |           |                 |
| Material        | EU-standard Eco-friendly MDF wood                                                                |            |            |           |                 |
| Package size    | A: H69*L41.5*W17.5 cm (Inch: H27.2* L16.3*W6.89)<br>B: H126*L33*W13 cm (Inch: H48.8* L9.05*W5.3) |            |            |           |                 |
| Packing         | KD packing, 1 piece per 2 cartons,<br>Poly foam for protecting, Strong master carton.            |            |            |           |                 |
| Carton CBM      | 0.059 m <sup>3</sup>                                                                             |            |            | N.W./G.W. | 37.5 / 39.6 kgs |
| 20GP            | 280 pieces                                                                                       | 40HQ       | 680 pieces | MOQ       | 100 pieces      |

### **Design And Color**