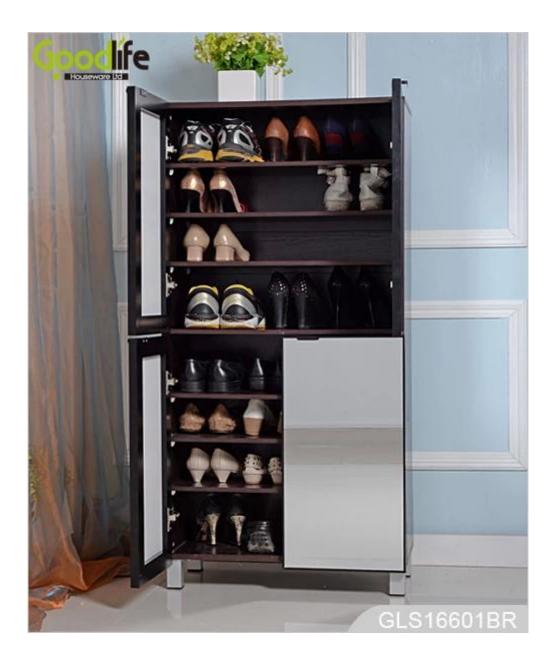

# **SOLUTIONS FOR YOUR GOODLIFE!**

- 8 layers cabinets for shoe organizer and storage.
- White color printed decorative pattern on the mirrors.
- Full length mirror for dressing.
- Knock down package with poly foam protected and strong carton.
- Easy assembling with printed photo instruction manual.

### **Product Features**

| Production Name | Wooden mirrored wo<br>storage cabinet                                                            | ooden shoe | Bran       | d         | Goodlife        |
|-----------------|--------------------------------------------------------------------------------------------------|------------|------------|-----------|-----------------|
| Item No.        | GLS16601                                                                                         |            |            |           |                 |
| Product size    | H127* W63.5*D33.5cm (Inch : H50*W25*D13.2 )                                                      |            |            |           |                 |
| Colors          | White, black, brown, wooden color etc.                                                           |            |            |           |                 |
| Function        | Shoe storage and organizer.<br>8 layers shelves cabinet, for 24 pairs of shoes storage.          |            |            |           |                 |
| Material        | EU-standard Eco-friendly MDF wood                                                                |            |            |           |                 |
| Package size    | A: H69*L41.5*W17.5 cm (Inch: H27.2* L16.3*W6.89)<br>B: H126*L33*W13 cm (Inch: H48.8* L9.05*W5.3) |            |            |           |                 |
| Packing         | KD packing, 1 piece per 2 cartons,<br>Poly foam for protecting, Strong master carton.            |            |            |           |                 |
| Carton CBM      | 0.059 m <sup>3</sup>                                                                             |            |            | N.W./G.W. | 37.5 / 39.6 kgs |
| 20GP            | 280 pieces                                                                                       | 40HQ       | 680 pieces | MOQ       | 100 pieces      |

### **Design And Color**