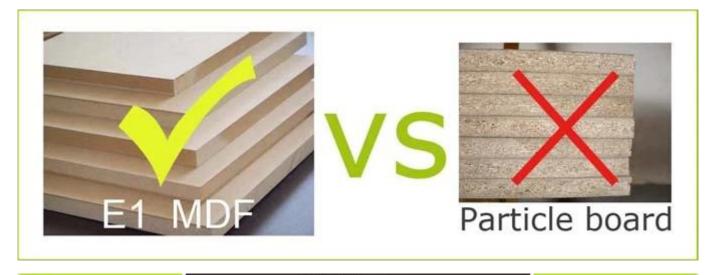

|                 |
| Package size    | A: H69*L41.5*W17.5 cm (Inch: H27.2* L16.3*W6.89)<br>B: H126*L33*W13 cm (Inch: H48.8* L9.05*W5.3) |            |            |           |                 |
| Packing         | KD packing, 1 piece per 2 cartons,<br>Poly foam for protecting, Strong master carton.            |            |            |           |                 |
| Carton CBM      | 0.059 m <sup>3</sup>                                                                             |            |            | N.W./G.W. | 37.5 / 39.6 kgs |
| 20GP            | 280 pieces                                                                                       | 40HQ       | 680 pieces | MOQ       | 100 pieces      |

### **Design And Color**











# Workmanship And Package



### Material



## Certificates



## Our team



#### **Our Business services:**

1. Your inquiry related to our products or prices will be replied in 12hours in working date.

2. Experience sales answer your inquiry and give you related business service.

3. OEM&ODM are welcome, we have over 10 years' experience working with OEM project.

4. We are looking for the sales exclusive of our ODM wooden mirrored jewelry cabinet.

5. Sales exclusive agent sales right have been protect.

#### **Package information:**

- 1. Forming polyfoam for the post package
- 2. 6-side strong polyfoam are used for safe package during transportation.

3. Assembled kit and User Manual are available for each cabinet.

#### **Production lead time**

1.  $25 \sim 50$  days after received deposit.

2. Normal on production line p