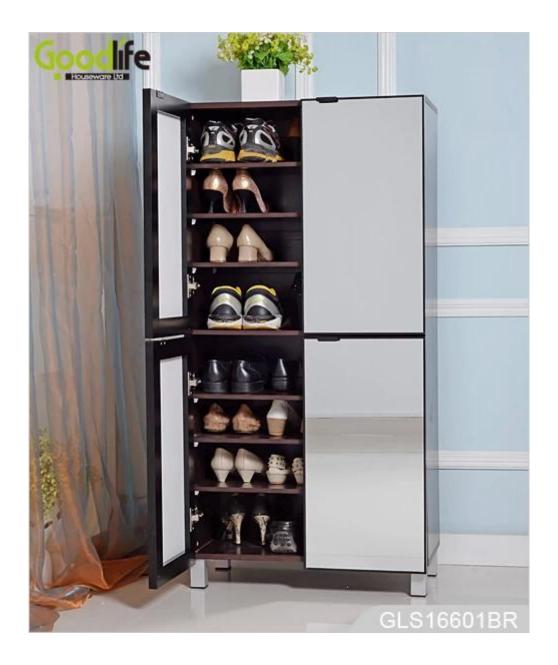

# **SOLUTIONS FOR YOUR GOODLIFE!**

- 8 layers cabinets for shoe organizer and storage.
- White color printed decorative pattern on the mirrors.
- Full length mirror for dressing.
- Knock down package with poly foam protected and strong carton.
- Easy assembling with printed photo instruction manual.

### **Product Features**

| Production Name | Wooden mirrored wo<br>storage cabinet                                                            | ooden shoe | Bran       | d         | Goodlife        |
|-----------------|--------------------------------------------------------------------------------------------------|------------|------------|-----------|-----------------|
| Item No.        | GLS16601                                                                                         |            |            |           |                 |
| Product size    | H127* W63.5*D33.5cm (Inch : H50*W25*D13.2 )                                                      |            |            |           |                 |
| Colors          | White, black, brown, wooden color etc.                                                           |            |            |           |                 |
| Function        | Shoe storage and organizer.<br>8 layers shelves cabinet, for 24 pairs of shoes storage.          |            |            |           |                 |
| Material        | EU-standard Eco-friendly MDF wood                                                                |            |            |           |                 |
| Package size    | A: H69*L41.5*W17.5 cm (Inch: H27.2* L16.3*W6.89)<br>B: H126*L33*W13 cm (Inch: H48.8* L9.05*W5.3) |            |            |           |                 |
| Packing         | KD packing, 1 piece per 2 cartons,<br>Poly foam for protecting, Strong master carton.            |            |            |           |                 |
| Carton CBM      | 0.059 m <sup>3</sup>                                                                             |            |            | N.W./G.W. | 37.5 / 39.6 kgs |
| 20GP            | 280 pieces                                                                                       | 40HQ       | 680 pieces | MOQ       | 100 pieces      |

### **Design And Color**