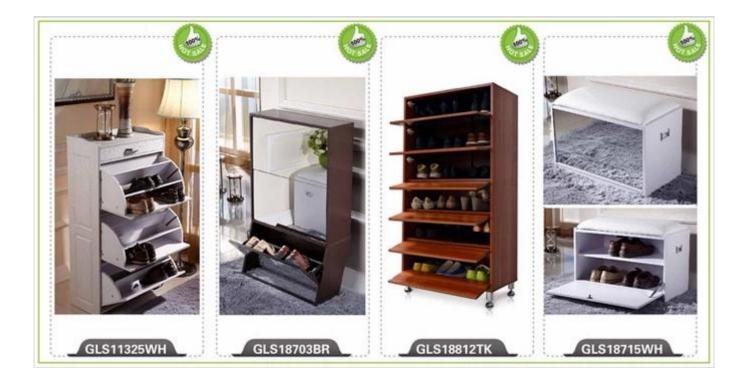

quiry related to our products or prices will be replied in 12hours in working date.

2. Experience sales answer your inquiry and give you related business service.

3. OEM&ODM are welcome, we have over 10 years' experience working with OEM project.

4. We are looking for the sales exclusive of our ODM wooden mirrored jewelry cabinet.

5. Sales exclusive agent sales right have been protect.

#### **Package information:**

- 1. Forming polyfoam for the post package
- 2. 6-side strong polyfoam are used for safe package during transportation.

3. Assembled kit and User Manual are available for each cabinet.

#### **Production lead time**

1.  $25 \sim 50$  days after received deposit.

2. Normal on production line production lead time is 15days after received deposit.

#### Hot Selling