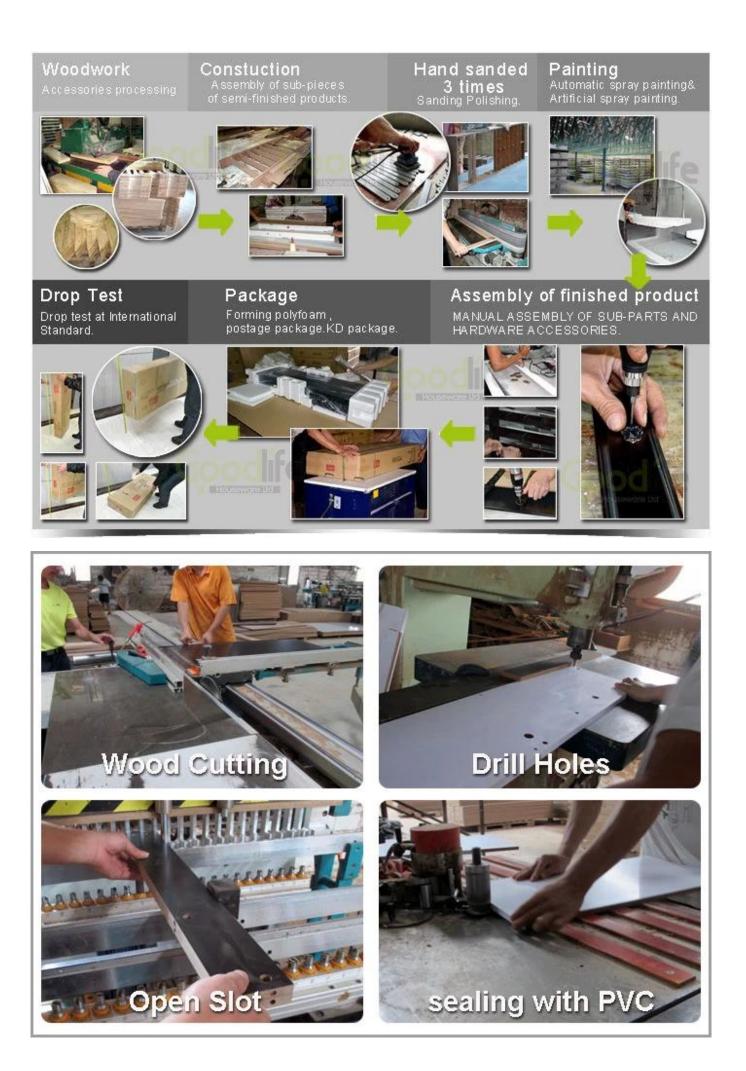

|           |                 |
| Package size    | A: H69*L41.5*W17.5 cm (Inch: H27.2* L16.3*W6.89)<br>B: H126*L33*W13 cm (Inch: H48.8* L9.05*W5.3) |            |            |           |                 |
| Packing         | KD packing, 1 piece per 2 cartons,<br>Poly foam for protecting, Strong master carton.            |            |            |           |                 |
| Carton CBM      | 0.059 m <sup>3</sup>                                                                             |            |            | N.W./G.W. | 37.5 / 39.6 kgs |
| 20GP            | 280 pieces                                                                                       | 40HQ       | 680 pieces | MOQ       | 100 pieces      |

### **Design And Color**











# Workmanship And Package



### Material



## Certificates



## Our team



#### **Our Business services:**

1. Your inquiry related to our products or prices will be replied in 12hours in working date.

2. Experience sales answer your inquiry and give you related business service.

3. OEM&ODM are welcome, we have over 10 years' experience working with OEM project.

4. We are looking for the sales exclusive of our ODM wooden mirrored jewelry cabinet.

5. Sales exclusive agent sales right have been protect.

#### **Package information:**

- 1. Forming polyfoam for the post package
- 2. 6-side strong polyfoam are used for safe package during transportation.

3. Assembled kit and User Manual are available for each cabinet.

#### **Production lead time**

1.  $25 \sim 50$  days after received deposit.

2. Normal on p