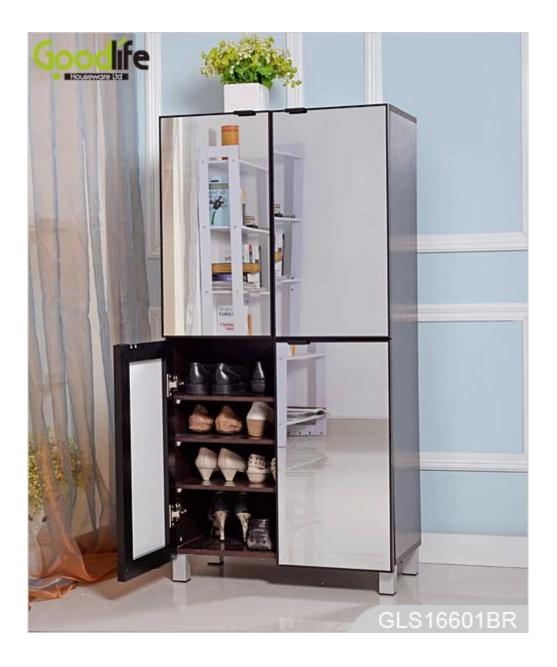

# **SOLUTIONS FOR YOUR GOODLIFE!**

- 8 layers cabinets for shoe organizer and storage.
- White color printed decorative pattern on the mirrors.
- Full length mirror for dressing.
- Knock down package with poly foam protected and strong carton.
- Easy assembling with printed photo instruction manual.

### **Product Features**

| Production Name | Wooden mirrored wo<br>storage cabinet                                                            | ooden shoe | Bran       | d         | Goodlife        |
|-----------------|--------------------------------------------------------------------------------------------------|------------|------------|-----------|-----------------|
| Item No.        | GLS16601                                                                                         |            |            |           |                 |
| Product size    | H127* W63.5*D33.5cm (Inch : H50*W25*D13.2 )                                                      |            |            |           |                 |
| Colors          | White, black, brown, wooden color etc.                                                           |            |            |           |                 |
| Function        | Shoe storage and organizer.<br>8 layers shelves cabinet, for 24 pairs of shoes storage.          |            |            |           |                 |
| Material        | EU-standard Eco-friendly MDF wood                                                                |            |            |           |                 |
| Package size    | A: H69*L41.5*W17.5 cm (Inch: H27.2* L16.3*W6.89)<br>B: H126*L33*W13 cm (Inch: H48.8* L9.05*W5.3) |            |            |           |                 |
| Packing         | KD packing, 1 piece per 2 cartons,<br>Poly foam for protecting, Strong master carton.            |            |            |           |                 |
| Carton CBM      | 0.059 m <sup>3</sup>                                                                             |            |            | N.W./G.W. | 37.5 / 39.6 kgs |
| 20GP            | 280 pieces                                                                                       | 40HQ       | 680 pieces | MOQ       | 100 pieces      |

### **Design And Color**