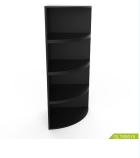

|              | Latest design Multi function wood Smart collee table re                       | movahle can change into books shelf | Brand |       | Goodife |       |
|--------------|-------------------------------------------------------------------------------|-------------------------------------|-------|-------|---------|-------|
| Rem No.      | GL16019                                                                       |                                     |       |       |         |       |
| Product size | N12P369140cm                                                                  |                                     |       |       |         |       |
| Colors       | black,white                                                                   |                                     |       |       |         |       |
| Function     | hing non funiture,Tealcottee table, wooden cablest for storage                |                                     |       |       |         |       |
| Material     | MBF band,<br>Sind wood,<br>Manah handha,<br>Ko panting,                       |                                     |       |       |         |       |
|              | lan 6 salah bila<br>Danaran oja padrag<br>Alfadag uta post Na salapa          |                                     |       |       |         |       |
| Package size |                                                                               |                                     |       |       |         |       |
|              | KD packing. 1 pcs in one carton<br>Poly form potecting, strong makter carton. |                                     |       |       |         |       |
| Carton CBM   |                                                                               |                                     | ICE   | (CUSD |         |       |
| 20GP         | 50pcs                                                                         | 40HQ                                |       | MOQ   |         | Sépcs |
|              |                                                                               | _                                   |       |       |         | -     |