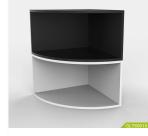

|              | Latest design Multi function wood Smart collee table re                       | movahle can change into books shelf | Brand |       | Goodife |       |
|--------------|-------------------------------------------------------------------------------|-------------------------------------|-------|-------|---------|-------|
| Rem No.      | GL16019                                                                       |                                     |       |       |         |       |
| Product size | N12P369140cm                                                                  |                                     |       |       |         |       |
| Colors       | black,white                                                                   |                                     |       |       |         |       |
| Function     | hing non funiture,Tealcottee table, wooden cablest for storage                |                                     |       |       |         |       |
| Material     | MBF band,<br>Sind wood,<br>Manah handha,<br>Ko panting,                       |                                     |       |       |         |       |
|              | lan 6 salah bila<br>Danaran oja padrag<br>Alfadag uta post Na salapa          |                                     |       |       |         |       |
| Package size |                                                                               |                                     |       |       |         |       |
|              | KD packing. 1 pcs in one carton<br>Poly form potecting, strong makter carton. |                                     |       |       |         |       |
| Carton CBM   |                                                                               |                                     | ICE   | (CUSD |         |       |
| 20GP         | 50pcs                                                                         | 40HQ                                |       | MOQ   |         | Sépcs |
|              |                                                                               | _                                   |       |       |         | -     |