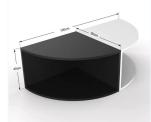

|              | Latest design Multi function wood Smart collee table re                       | movahle can change into books shelf | Brand |       | Goodife |       |
|--------------|-------------------------------------------------------------------------------|-------------------------------------|-------|-------|---------|-------|
| Rem No.      | GL16019                                                                       |                                     |       |       |         |       |
| Product size | N12P369140cm                                                                  |                                     |       |       |         |       |
| Colors       | black,white                                                                   |                                     |       |       |         |       |
| Function     | hing non funiture,Tealcottee table, wooden cablest for storage                |                                     |       |       |         |       |
| Material     | MBF band,<br>Sind wood,<br>Manah handha,<br>Ko panting,                       |                                     |       |       |         |       |
|              | lan 6 salah bila<br>Danaran oja padrag<br>Alfadag uta post Na salapa          |                                     |       |       |         |       |
| Package size |                                                                               |                                     |       |       |         |       |
|              | KD packing. 1 pcs in one carton<br>Poly form potecting, strong makter carton. |                                     |       |       |         |       |
| Carton CBM   |                                                                               |                                     | ICE   | (CUSD |         |       |
| 20GP         | 50pcs                                                                         | 40HQ                                |       | MOQ   |         | Sépcs |
|              |                                                                               | _                                   |       |       |         | -     |