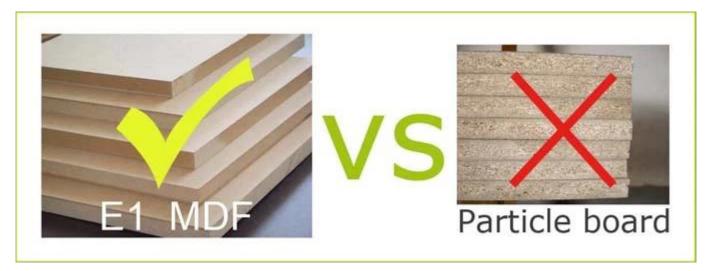

al calendar, LED anti-fog light, energy-saving LED

light, Bluetooth audio 4) Input voltage: 110-220V 5) Mirror size: 60\*60\*5

6) Packing: K=A5 layer neutral carton + foam + corner

7) MOQ 60PCS

Package size 71.500\*71.5\*33

Package 1SET/3-Layer Brown Box

3SET/CTNPoly ,K=A5 layer neutral carton + foam + corner protector

Carton CBM NW./GW.  $0.169m^{3}$ 0kgs / 0kgs

20GP 144BOX/432PCS 40HQ 326BOX/978 MOQ 60 sets

> Desian And Color









# Woodwork Accessories processing Assembly of sub-pieces of semi-finished products. Bright Accessories processing Assembly of sub-pieces of semi-finished products. Bright Accessories processing Assembly of sub-pieces of semi-finished products. Bright Assembly of Finished product MANUAL ASSEMBLY OF SUB-PARTS AND HARDWARE ACCESSORIES.



# Material



# Certificates











Our team



















### **Our Business services:**

- 1. Your inquiry related to our products or prices will be replied in 12hours in working date.
- 2. Experience sales answer your inquiry and give you related business service.
- 3. OEM&ODM are welcome, we have over 10 years' experience working with OEM project.
- 4. We are looking for the sales exclusive of our ODM wooden mirrored jewelry cabinet.
- 5. Sales exclusive agent sales right have been protect.

### **Package information:**

- 1. Forming polyfoam for the post package
- 2. 6-side strong polyfoam are used for safe package during transportation.
- 3. Assembled kit and User Manual are available for each cabinet.

### **Production lead time**

- 1. 25~50 days after received deposit.
- 2. Normal on