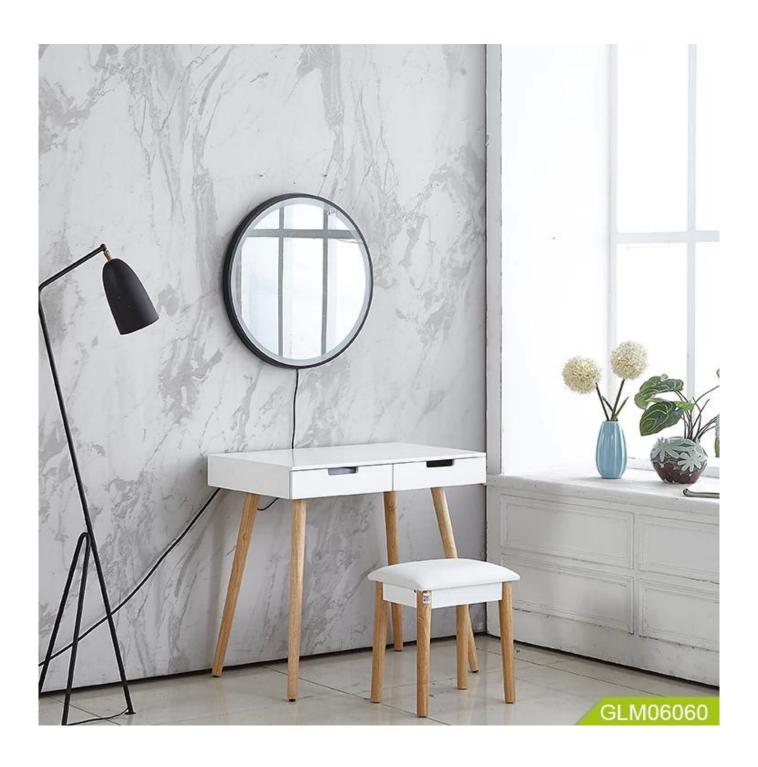

# Lighted Wall Illuminated LED Bathroom Mirror with Touch Button

Item No. GLM06060 Product Size: 60\*60\*5 Colors White

Function For dressing,

Material 1) Lens: 4mm environmental protection mirror, mirror surface explosion-proof treatment.

2) Frame: b;ack border

3) LED anti-fog light, energy-saving LED light, Bluetooth audio