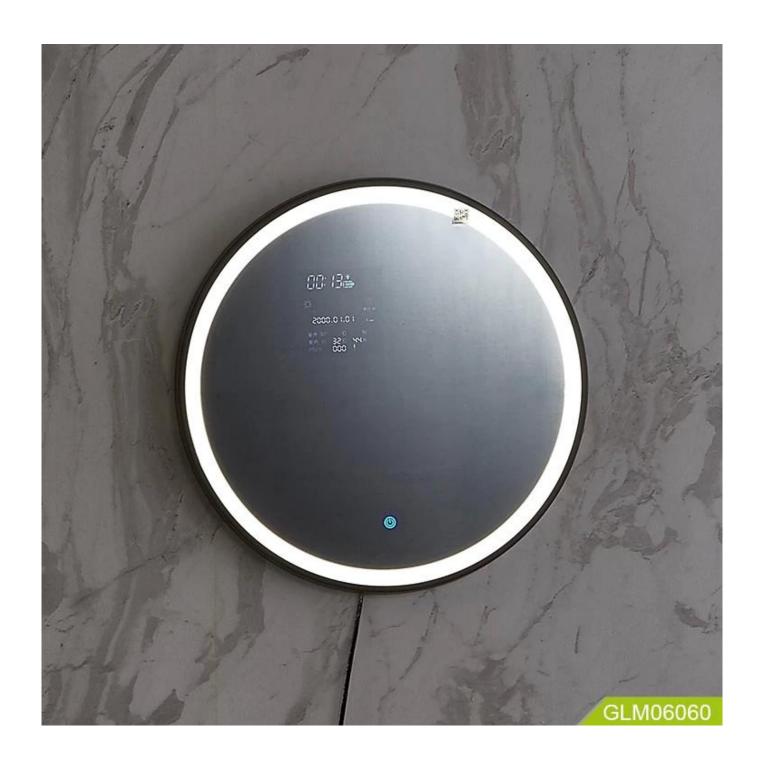

## Product Features

1) Lens: 4mm environmental protection mirror, mirror surface explosion-proof treatment.

2) Frame: black border

3) Configuration: weather data, perpetual calendar, LED anti-fog light, energy-saving LED light,

Bluetooth audio

4) Input voltage: 110-220V 5) Mirror size: 60\*60\*5

6) Packing: K=A5 layer neutral carton + foam + corner

7) MOQ 60PCS

Lighted Wall Illuminated LED Bathroom Mirror Goodlife Production Name Brand with Touch Button