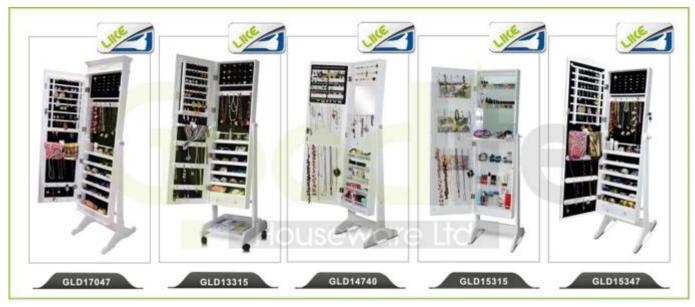

es:**

- 1. Your inquiry related to our products or prices will be replied in 12hours in working date.
- 2. Experience sales answer your inquiry and give you related business service.
- 3. OEM&ODM are welcome, we have over 10 years' experience working with OEM project.
- 4. We are looking for the sales exclusive of our ODM wooden mirrored jewelry cabinet.
- 5. Sales exclusive agent sales right have been protect.

### **Package information:**

- 1. Forming polyfoam for the post package
- 2. 6-side strong polyfoam are used for safe package during transportation.
- 3. Assembled kit and User Manual are available for each cabinet.

#### **Production lead time**

- 1.  $25\sim50$  days after received deposit.
- 2. Normal on production line production lead time is 15days after received deposit.