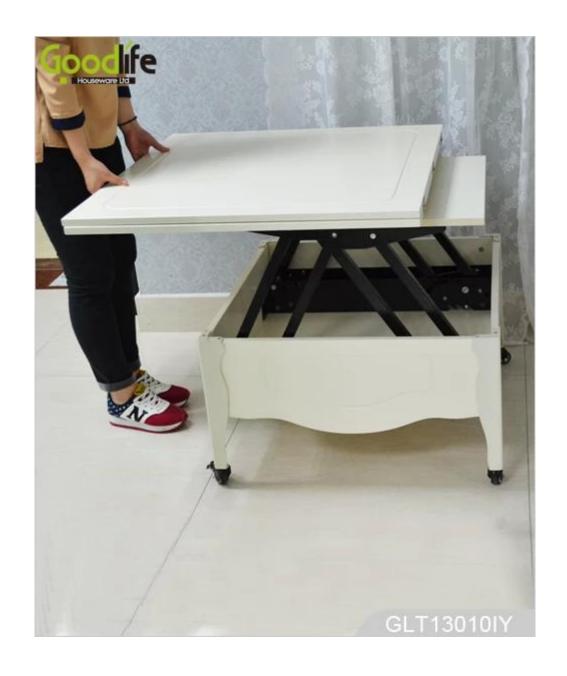

# **SOLUTIONS FOR YOUR GOODLIFE!**

- Multiple functions for convenient daily life.
- Easily movable with wheels.
- Easily open and fold with foldaway bracket.
- KD packing for saving transportation space and freight.
- Easy assembling with printed instruction manual.

### **Product Features**

**Production Name** Living room multi-function table **Brand** Goodlife

Item No. GLT13010

Product size folded: W80\*D80\*H45cm (Inch: W31.5\*D31.5\*H17.7)

unfolded: W160\*D80\*H75cm (Inch: W63\*D31.5\*H30)