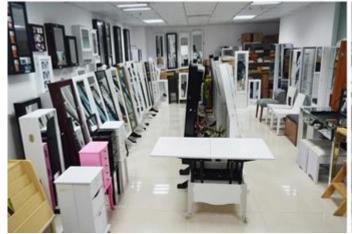

3010

Product size folded: W80\*D80\*H45cm (Inch: W31.5\*D31.5\*H17.7)

unfolded: W160\*D80\*H75cm (Inch: W63\*D31.5\*H30)

**Colors** White, black, brown, customized color is available

**Function** Floor standing, used for end table, dining table, coffee table, study table

Material EU-standard MDF ;Eco-friendly painting

**Structure details** 3 folded panels

Package size carton 1: 88\*88\*14cm (Inch:34.65\*34.65\*5.5) carton 2: 71\*37\*20cm (Inch:27.95\*14.57\*7.87)

**Package** 

Knock down package, poly bag ,foam poly foam; Strong master carton; 1pc per 2 cartons; drop test passed.

Carton CBM

 $0.16m^3$  **N.W./G.W.** 

**20GP** 175cs

425pcs **MOQ** 

49kgs/51kgs 150 pieces

## Workmanship And Package

**40HO** 











## Material



Certificates











## Our team













#### **Our Business services:**

- 1. Your inquiry related to our products or prices will be replied in 12hours in working date.
- 2. Experience sales answer your inquiry and give you related business service.
- 3. OEM&ODM are welcome, we have over 10 years' experience working with OEM project.
- 4. We are looking for the sales exclusive of our ODM wooden mirrored jewelry cabinet.
- 5. Sales exclusive agent sales right have been protect.

### **Package information:**

- 1. Forming polyfoam for the post package
- 2. 6-side strong polyfoam are used for safe package during transportation.
- 3. Assembled kit and User Manual are available for each cabinet.

#### **Production lead time**

- 1.  $25\sim50$  days after received deposit.
- 2. Normal on production line production lead time is