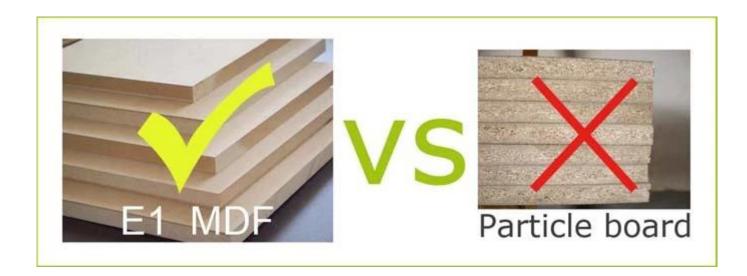

ction table **Brand** Goodlife

Item No. GLT13010

Product size folded: W80\*D80\*H45cm (Inch: W31.5\*D31.5\*H17.7)

unfolded: W160\*D80\*H75cm (Inch: W63\*D31.5\*H30)

**Colors** White, black, brown, customized color is available

**Function** Floor standing, used for end table, dining table, coffee table, study table

Material EU-standard MDF ;Eco-friendly painting

**Structure details** 3 folded panels

Package size carton 1: 88\*88\*14cm (Inch:34.65\*34.65\*5.5) carton 2: 71\*37\*20cm (Inch:27.95\*14.57\*7.87)

**Package** 

Knock down package, poly bag ,foam poly foam; Strong master carton; 1pc per 2 cartons; drop test passed.

Carton CBM

 $0.16m^3$  **N.W./G.W.** 

**20GP** 175cs

425pcs **MOQ** 

49kgs/51kgs 150 pieces

## Workmanship And Package

**40HO** 











## Material



Certificates











## Our team













#### **Our Business services:**

- 1. Your inquiry related to our products or prices will be replied in 12hours in working date.
- 2. Experience sales answer your inquiry and give you related business service.
- 3. OEM&ODM are welcome, we have over 10 years' experience working with OEM project.
- 4. We are looking for the sales exclusive of our ODM wooden mirrored jewelry cabinet.
- 5. Sales exclusive agent sales right have been protect.

### **Package information:**

- 1. Forming polyfoam for the post package
- 2. 6-side strong polyfoam are used for safe package during transportation.
- 3. Assembled kit and User Manual are available for each cabinet.

#### **Production lead time**

- 1.  $25\sim50$  days after received deposit.
- 2. Norma