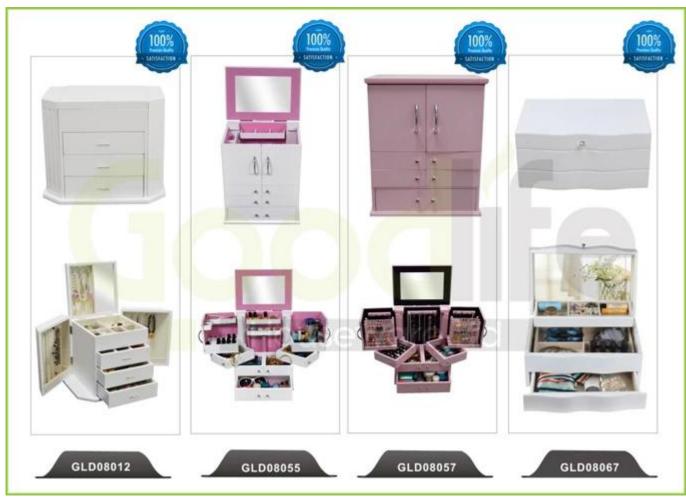

:**

- 1. Your inquiry related to our products or prices will be replied in 12hours in working date.
- 2. Experience sales answer your inquiry and give you related business service.
- 3. OEM&ODM are welcome, we have over 10 years' experience working with OEM project.
- 4. We are looking for the sales exclusive of our ODM wooden mirrored jewelry cabinet.
- 5. Sales exclusive agent sales right have been protect.

### **Package information:**

- 1. Forming polyfoam for the post package
- 2. 6-side strong polyfoam are used for safe package during transportation.
- 3. Assembled kit and User Manual are available for each cabinet.

#### **Production lead time**

- 1.  $25\sim50$  days after received deposit.
- 2. Normal on production line production lead time is 15days after received deposit.