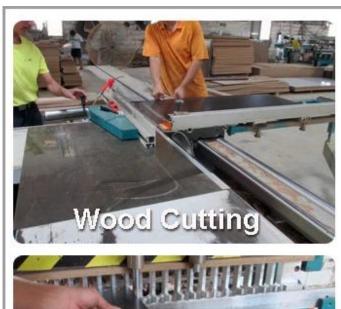

Living room multi-function table **Brand** Goodlife

Item No. GLT13010

Product size folded: W80\*D80\*H45cm (Inch: W31.5\*D31.5\*H17.7)

unfolded: W160\*D80\*H75cm (Inch: W63\*D31.5\*H30)

**Colors** White, black, brown, customized color is available

**Function** Floor standing, used for end table, dining table, coffee table, study table

Material EU-standard MDF ;Eco-friendly painting

**Structure details** 3 folded panels

Package size carton 1: 88\*88\*14cm (Inch:34.65\*34.65\*5.5) carton 2: 71\*37\*20cm (Inch:27.95\*14.57\*7.87)

**Package** 

Knock down package, poly bag ,foam poly foam; Strong master carton; 1pc per 2 cartons; drop test passed.

Carton CBM

 $0.16m^3$  **N.W./G.W.** 

**20GP** 175cs

425pcs **MOQ** 

49kgs/51kgs 150 pieces

## Workmanship And Package

**40HO** 











## Material



Certificates











## Our team













#### **Our Business services:**

- 1. Your inquiry related to our products or prices will be replied in 12hours in working date.
- 2. Experience sales answer your inquiry and give you related business service.
- 3. OEM&ODM are welcome, we have over 10 years' experience working with OEM project.
- 4. We are looking for the sales exclusive of our ODM wooden mirrored jewelry cabinet.
- 5. Sales exclusive agent sales right have been protect.

### **Package information:**

- 1. Forming polyfoam for the post package
- 2. 6-side strong polyfoam are used for safe package during transportation.
- 3. Assembled kit and User Manual are available for each cabinet.

#### **Production lead time**

- 1.  $25\sim50$  days after receive