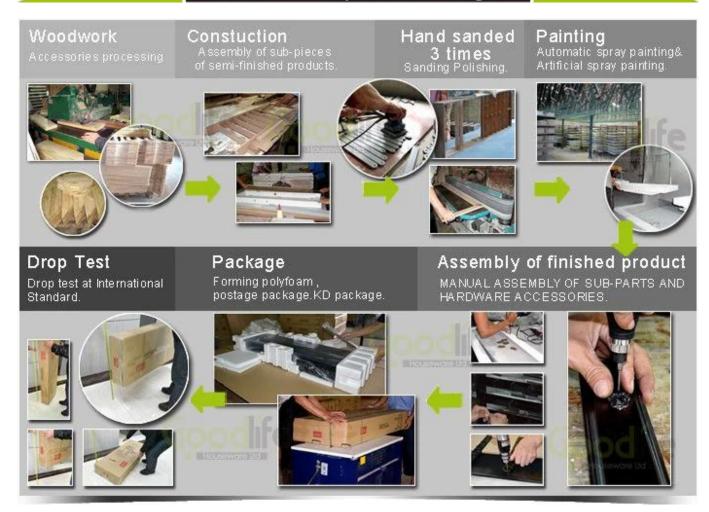

## Workmanship And Package

**40HO** 

Package size carton 1: 88\*88\*14cm (Inch:34.65\*34.65\*5.5) carton 2: 71\*37\*20cm (Inch:27.95\*14.57\*7.87)

**Package** 

Knock down package, poly bag ,foam poly foam; Strong master carton; 1pc per 2 cartons; drop test passed.

### **Package information:**

- 1. Forming polyfoam for the post package
- 2. 6-side strong polyfoam are used for safe package during transportation.
- 3. Assembled kit and User Manual are available for each cabinet.