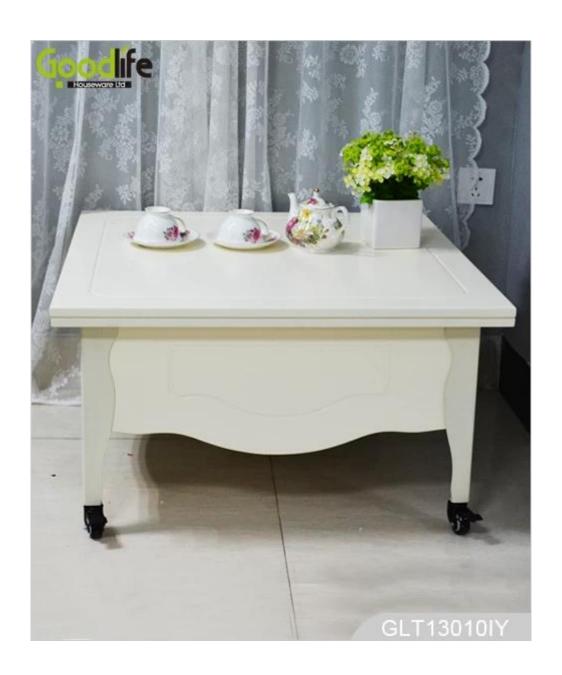

### Design And Color

**Colors** White, black, brown, customized color is available

**Function** Floor standing, used for end table, dining table, coffee table, study table

Material EU-standard MDF ;Eco-friendly painting

**Structure details** 3 folded panels