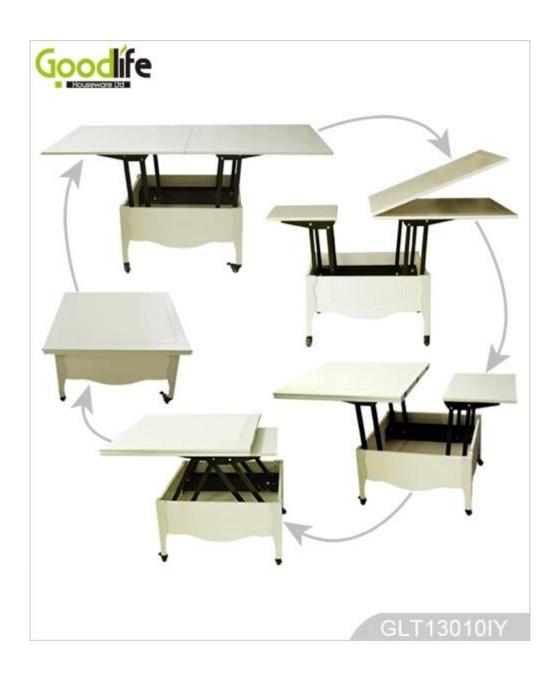

# **SOLUTIONS FOR YOUR GOODLIFE!**

- Multiple functions for convenient daily life.
- Easily movable with wheels.
- Easily open and fold with foldaway bracket.
- KD packing for saving transportation space and freight.
- Easy assembling with printed instruction manual.

### **Product Features**

**Production Name** Living room multi-function table **Brand** Goodlife

Item No. GLT13010

Product size folded: W80\*D80\*H45cm (Inch: W31.5\*D31.5\*H17.7)

unfolded: W160\*D80\*H75cm (Inch: W63\*D31.5\*H30)

**Colors** White, black, brown, customized color is available

**Function** Floor standing, used for end table, dining table, coffee table, study table

Material EU-standard MDF ;Eco-friendly painting

**Structure details** 3 folded panels