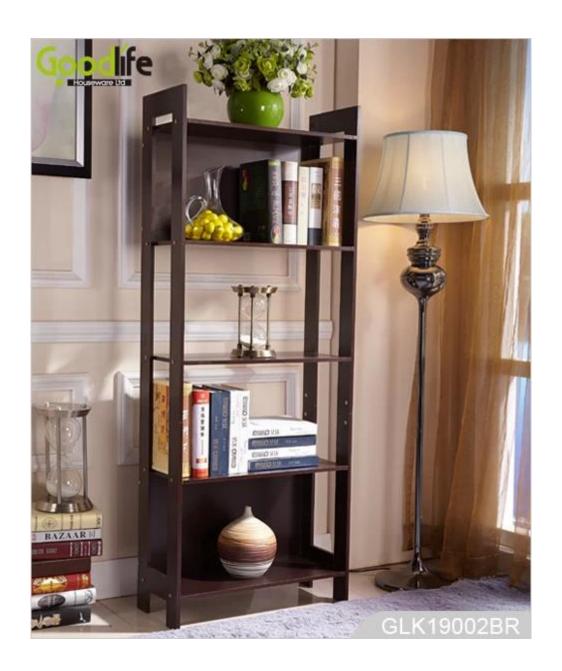

# **SOLUTIONS FOR YOUR GOODLIFE!**

- For books, decorations, flowerpots, photo frames etc.
- 5 layers storage rack.
- KD packing with assembling user manual.
- Safe package with poly foam and strong carton protected.

### **Product Features**

| <b>Production Name</b> | Wooden Stor                                                                      | rage rack   | Brand   | Goodlife  |             |
|------------------------|----------------------------------------------------------------------------------|-------------|---------|-----------|-------------|
| Item No.               | GLK19002                                                                         |             |         |           |             |
| Product size           | W62*D28*H160 CM (Inch: W24.8*D11.0*H63.0)                                        |             |         |           |             |
| Colors                 | White, black, brown, cherry, pink, blue and more                                 |             |         |           |             |
| Function               | Floor standing; For books, decorations, flowerpots, photo frames etc.            |             |         |           |             |
| Material               | EU-standard MDF with melamine                                                    |             |         |           |             |
| Organizer details      | 5 layers shelves                                                                 |             |         |           |             |
| Package size           | 128*33*9.5 cm (Inch: 50.39*12.99*3.74)                                           |             |         |           |             |
| Package                | KD packing; 1 piece per 1 carton;<br>Poly foam protecting; Strong master carton. |             |         |           |             |
| Carton CBM             | $0.04 m^3$                                                                       |             |         | N.W./G.W. | 28kgs/30kgs |
| 20GP                   | 700pcs                                                                           | <b>40HQ</b> | 1700pcs | MOQ       | 100 pcs     |