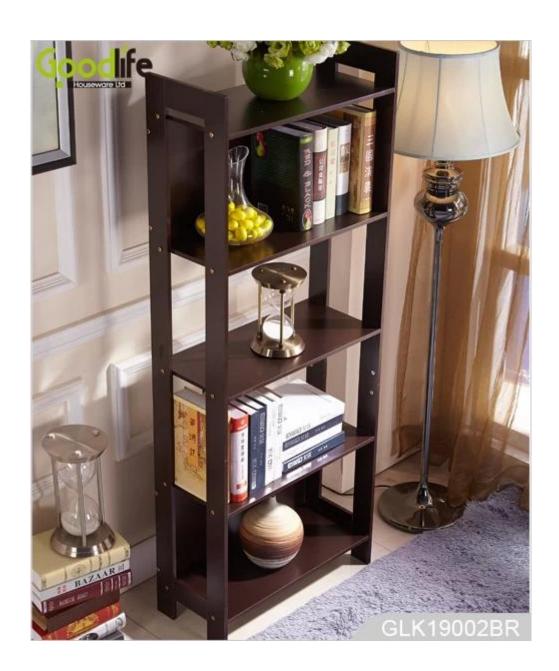

# **SOLUTIONS FOR YOUR GOODLIFE!**

- For books, decorations, flowerpots, photo frames etc.
- 5 layers storage rack.
- KD packing with assembling user manual.
- Safe package with poly foam and strong carton protected.

### **Product Features**

| <b>Production Name</b> | Wooden Stor                                                                      | rage rack   | Brand   | Goodlife  |             |
|------------------------|----------------------------------------------------------------------------------|-------------|---------|-----------|-------------|
| Item No.               | GLK19002                                                                         |             |         |           |             |
| Product size           | W62*D28*H160 CM (Inch: W24.8*D11.0*H63.0)                                        |             |         |           |             |
| Colors                 | White, black, brown, cherry, pink, blue and more                                 |             |         |           |             |
| Function               | Floor standing; For books, decorations, flowerpots, photo frames etc.            |             |         |           |             |
| Material               | EU-standard MDF with melamine                                                    |             |         |           |             |
| Organizer details      | 5 layers shelves                                                                 |             |         |           |             |
| Package size           | 128*33*9.5 cm (Inch: 50.39*12.99*3.74)                                           |             |         |           |             |
| Package                | KD packing; 1 piece per 1 carton;<br>Poly foam protecting; Strong master carton. |             |         |           |             |
| Carton CBM             | $0.04 m^3$                                                                       |             |         | N.W./G.W. | 28kgs/30kgs |
| 20GP                   | 700pcs                                                                           | <b>40HQ</b> | 1700pcs | MOQ       | 100 pcs     |