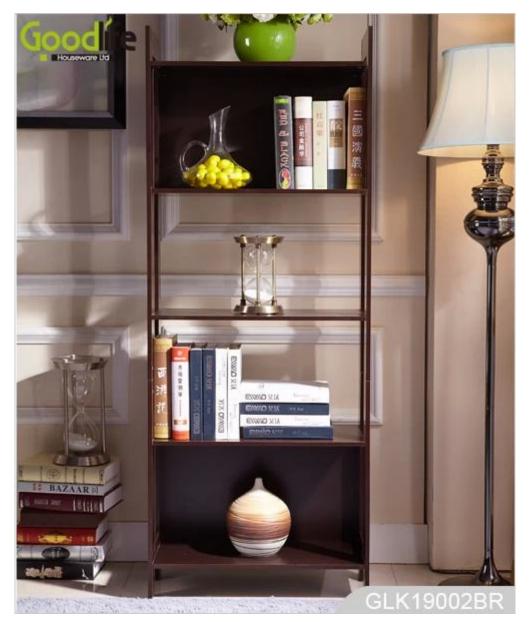

# **SOLUTIONS FOR YOUR GOODLIFE!**

- For books, decorations, flowerpots, photo frames etc.
- 5 layers storage rack.
- KD packing with assembling user manual.
- Safe package with poly foam and strong carton protected.

### **Product Features**

| <b>Production Name</b> | Wooden Stor                                                                      | rage rack   | Brand   | Goodlife  |             |
|------------------------|----------------------------------------------------------------------------------|-------------|---------|-----------|-------------|
| Item No.               | GLK19002                                                                         |             |         |           |             |
| Product size           | W62*D28*H160 CM (Inch: W24.8*D11.0*H63.0)                                        |             |         |           |             |
| Colors                 | White, black, brown, cherry, pink, blue and more                                 |             |         |           |             |
| Function               | Floor standing; For books, decorations, flowerpots, photo frames etc.            |             |         |           |             |
| Material               | EU-standard MDF with melamine                                                    |             |         |           |             |
| Organizer details      | 5 layers shelves                                                                 |             |         |           |             |
| Package size           | 128*33*9.5 cm (Inch: 50.39*12.99*3.74)                                           |             |         |           |             |
| Package                | KD packing; 1 piece per 1 carton;<br>Poly foam protecting; Strong master carton. |             |         |           |             |
| Carton CBM             | $0.04 m^3$                                                                       |             |         | N.W./G.W. | 28kgs/30kgs |
| 20GP                   | 700pcs                                                                           | <b>40HQ</b> | 1700pcs | MOQ       | 100 pcs     |