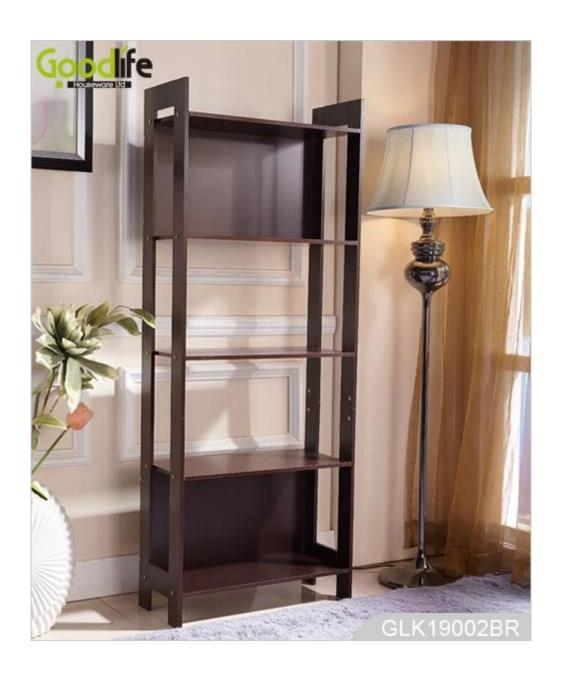

# **SOLUTIONS FOR YOUR GOODLIFE!**

- For books, decorations, flowerpots, photo frames etc.
- 5 layers storage rack.
- KD packing with assembling user manual.
- Safe package with poly foam and strong carton protected.

### **Product Features**

| <b>Production Name</b> | Wooden Stor                                                                      | rage rack   | Brand   | Goodlife  |             |
|------------------------|----------------------------------------------------------------------------------|-------------|---------|-----------|-------------|
| Item No.               | GLK19002                                                                         |             |         |           |             |
| Product size           | W62*D28*H160 CM (Inch: W24.8*D11.0*H63.0)                                        |             |         |           |             |
| Colors                 | White, black, brown, cherry, pink, blue and more                                 |             |         |           |             |
| Function               | Floor standing; For books, decorations, flowerpots, photo frames etc.            |             |         |           |             |
| Material               | EU-standard MDF with melamine                                                    |             |         |           |             |
| Organizer details      | 5 layers shelves                                                                 |             |         |           |             |
| Package size           | 128*33*9.5 cm (Inch: 50.39*12.99*3.74)                                           |             |         |           |             |
| Package                | KD packing; 1 piece per 1 carton;<br>Poly foam protecting; Strong master carton. |             |         |           |             |
| Carton CBM             | $0.04 m^3$                                                                       |             |         | N.W./G.W. | 28kgs/30kgs |
| 20GP                   | 700pcs                                                                           | <b>40HQ</b> | 1700pcs | MOQ       | 100 pcs     |