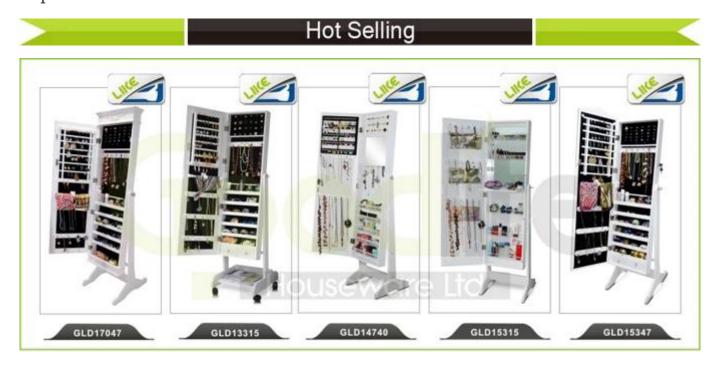

services:**

- 1. Your inquiry related to our products or prices will be replied in 12hours in working date.
- 2. Experience sales answer your inquiry and give you related business service.
- 3. OEM&ODM are welcome, we have over 10 years' experience working with OEM project.

- 4. We are looking for the sales exclusive of our ODM wooden mirrored jewelry cabinet.
- 5. Sales exclusive agent sales right have been protect.

### **Package information:**

- 1. Forming polyfoam for the post package
- 2. 6-side strong polyfoam are used for safe package during transportation.
- 3. Assembled kit and User Manual are available for each cabinet.

#### **Production lead time**

- 1. 25~50 days after received deposit.
- 2. Normal on production line production lead time is 15days after received deposit.