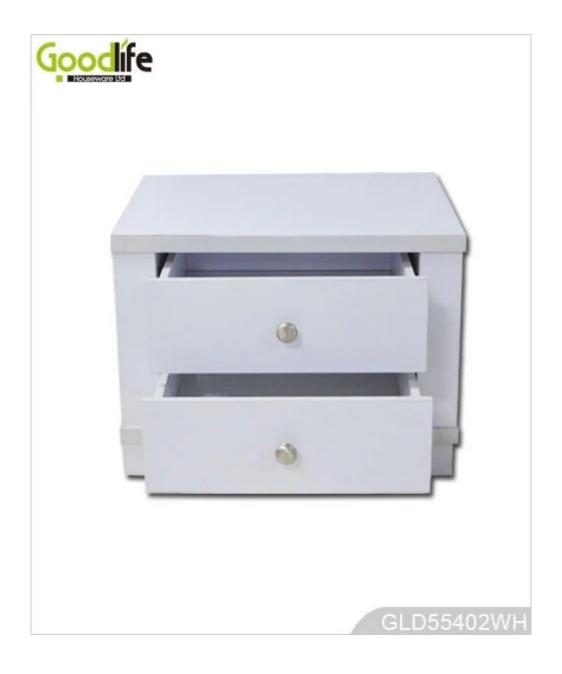

4.Two layers with 2 drawers ,Technically divide your housewaresstorage space.

5.30mm thickness top,good hardness,wear resistance, good heat resistance,easy toclean.

6.Smoothly metal drawer runner and two metal knobs for large drawer(1knob for small drawer),

It is convenientto pull and push.

7. High Quality Hardware Parts and easy assemble.

8.KD package save the space, come with color printing manual instruction.