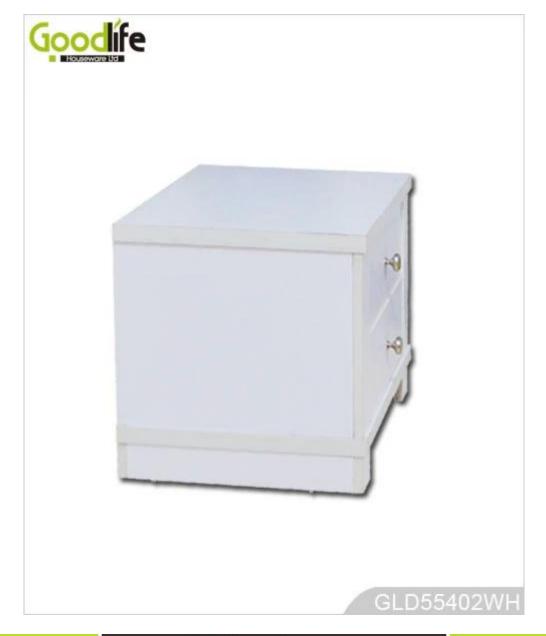

# **SOLUTIONS FOR YOUR GOODLIFE!**

1.Wooden furniture drawer cabinet, Eco-friendly E1 MDF with melamine board.

2. Available white, black color. Customed customer is acceptance

3.Modern appearance and light design but strong construction.

4.Two layers with 2 drawers ,Technically divide your housewaresstorage space.

5.30mm thickness top,good hardness,wear resistance, good heat resistance,easy toclean.

6.Smoothly metal drawer runner and two metal knobs for large drawer(1knob for small drawer),

It is convenientto pull and push.

7. High Quality Hardware Parts and easy assemble.

8.KD package save the space, come with color printing manual instruction.