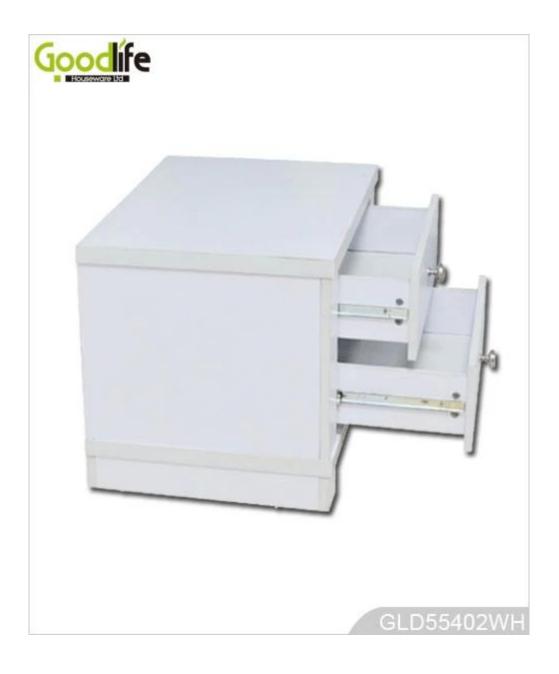

4.Two layers with 2 drawers ,Technically divide your housewaresstorage space.

5.30mm thickness top,good hardness,wear resistance, good heat resistance,easy toclean.

6.Smoothly metal drawer runner and two metal knobs for large drawer(1knob for small drawer),

It is convenientto pull and push.

7. High Quality Hardware Parts and easy assemble.

8.KD package save the space, come with color printing manual instruction.

## Our team