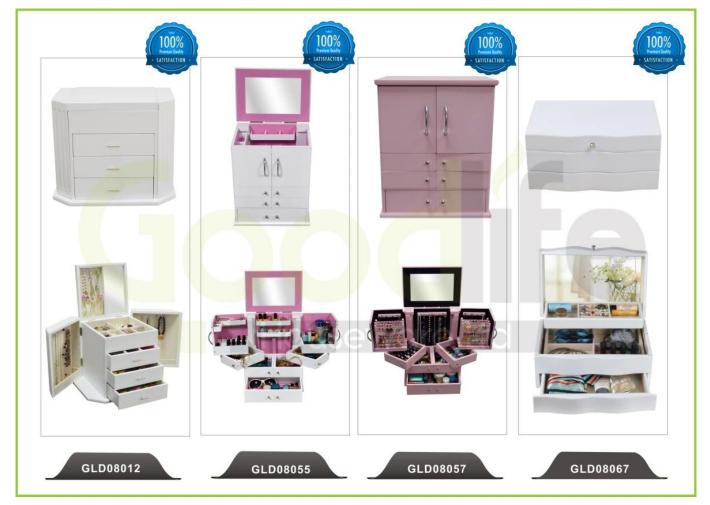

services :**

- 1. Your inquiry related to our products or prices will be replied in 12hours in working date .
- 2. Experience sales answer your inquiry and give you related business service .
- 3. OEM&ODM are welcome , we have over 10 years experience working with OEM project.
- 4. We are looking for the sales exclusive of the our ODM wooden mirror jewelry cabinet.
- 5. Sales exclusive agent sales right have been protect.

### **Package information:**

- 1. Forming polyfoam for the post package
- 2. 6 sides strong polyfoam for safety package during transportation.
- 3. Assembley kit and User manu are available for each cabinet .

### **Production lead time**

- 1. 25~50 days after received deposite
- 2. Normal on production line prodution lead time is 15days after received deposit.