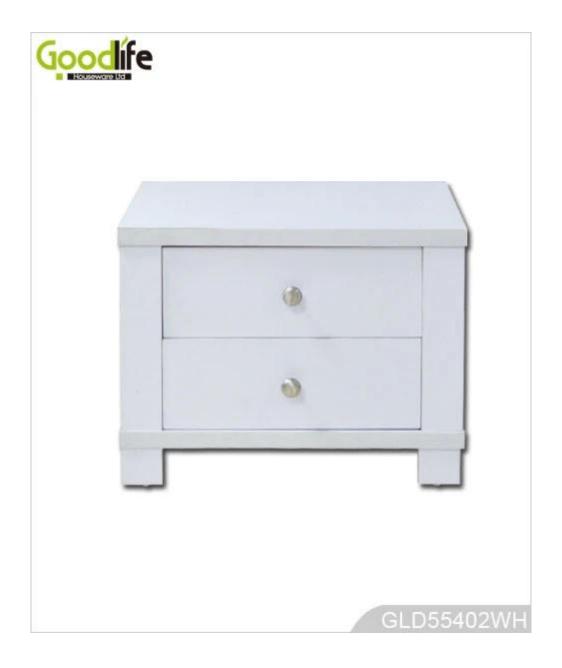

# **SOLUTIONS FOR YOUR GOODLIFE!**

1.Wooden furniture drawer cabinet, Eco-friendly E1 MDF with melamine board.

2. Available white, black color. Customed customer is acceptance

3.Modern appearance and light design but strong construction.

4.Two layers with 2 drawers ,Technically divide your housewaresstorage space.

5.30mm thickness top,good hardness,wear resistance, good heat resistance,easy toclean.

6.Smoothly metal drawer runner and two metal knobs for large drawer(1knob for small drawer),

It is convenientto pull and push.

7. High Quality Hardware Parts and easy assemble.

8.KD package save the space, come with color printing manual instruction.

## **Design And Color**