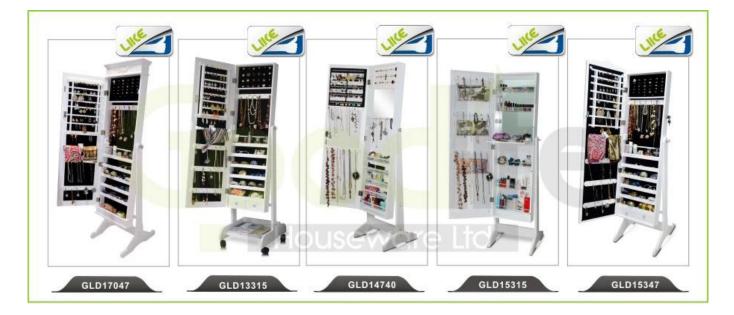

ss services :**

- 1. Your inquiry related to our products or prices will be replied in 12hours in working date .
- 2. Experience sales answer your inquiry and give you related business service .
- 3. OEM&ODM are welcome , we have over 10 years experience working with OEM project.
- 4. We are looking for the sales exclusive of the our ODM wooden mirror jewelry cabinet.
- 5. Sales exclusive agent sales right have been protect.

### **Package information:**

- 1. Forming polyfoam for the post package
- 2. 6 sides strong polyfoam for safety package during transportation.
- 3. Assembley kit and User manu are available for each cabinet .

### **Production lead time**

- 1. 25~50 days after received deposite
- 2. Normal on production line prodution lead time is 15days after received deposit.