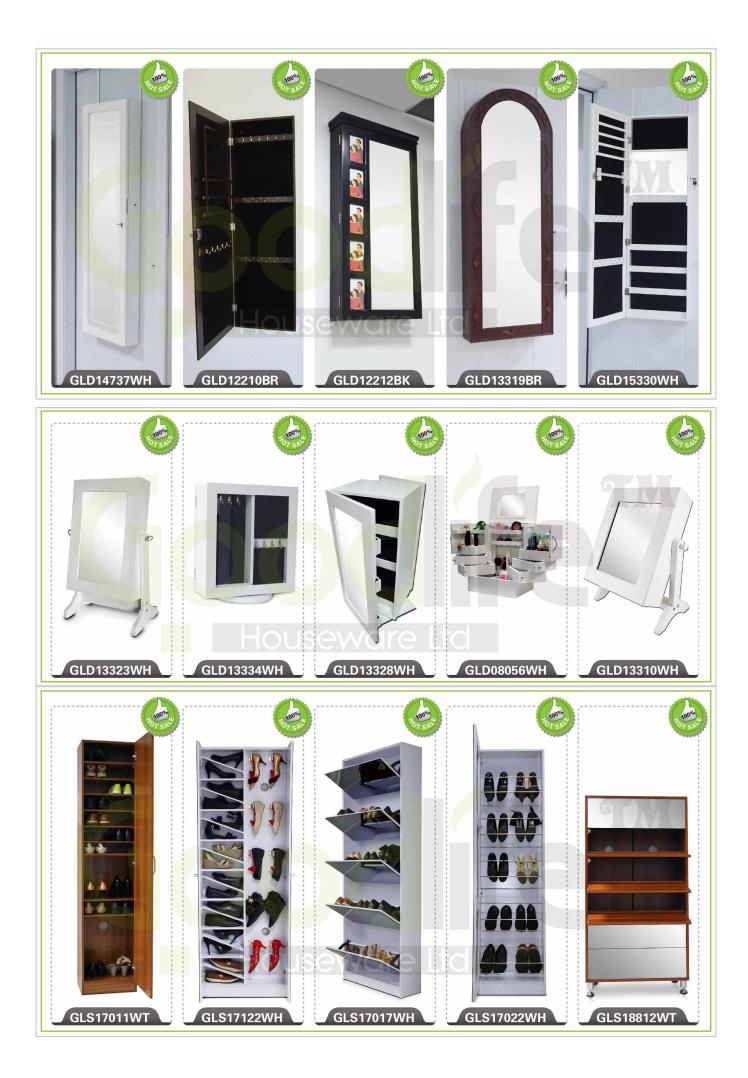

ervices :**

- 1. Your inquiry related to our products or prices will be replied in 12hours in working date .
- 2. Experience sales answer your inquiry and give you related business service .
- 3. OEM&ODM are welcome , we have over 10 years experience working with OEM project.
- 4. We are looking for the sales exclusive of the our ODM wooden mirror jewelry cabinet.
- 5. Sales exclusive agent sales right have been protect.

### **Package information:**

- 1. Forming polyfoam for the post package
- 2. 6 sides strong polyfoam for safety package during transportation.
- 3. Assembley kit and User manu are available for each cabinet .

### **Production lead time**

- 1. 25~50 days after received deposite
- 2. Normal on production line prodution lead time is 15days after received deposit.