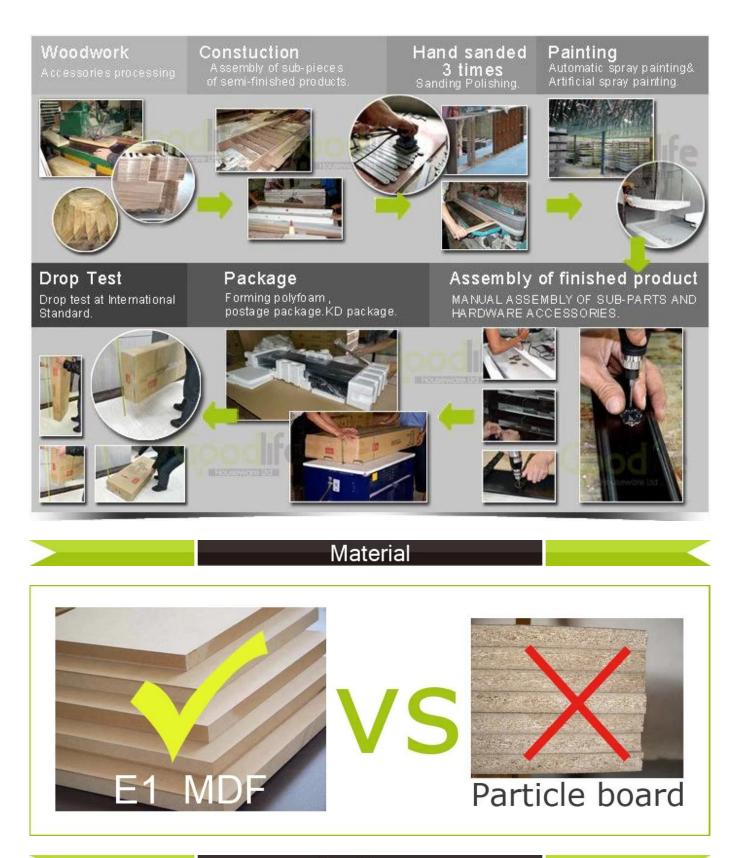

yrofoam package; A=A double<br>wall strong master carton with 4 stripes can pass international standard carton drop test. |           |                    |         |         |           |                 |  |
| Carton<br>(CBM)  |        | 0.03                                                                                                                                                                |           | N.W./G.W.<br>(KGS) |         | 15.2/17 |           |                 |  |
| 20GP             | 930PCS |                                                                                                                                                                     | 40HQ      |                    | 2260PCS | MOQ     |           | 1 piece         |  |

Workmanship And Package



Certificates



## Our team





### **Our Business services :**

- 1. Your inquiry related to our products or prices will be replied in 12hours in working date .
- 2. Experience sales answer your inquiry and give you related business service .
- 3. OEM&ODM are welcome , we have over 10 years experience working with OEM project.
- 4. We are looking for the sales exclusive of the our ODM wooden mirror jewelry cabinet.
- 5. Sales exclusive agent sales right have been protect.

### **Package information:**

- 1. Forming polyfoam for the post package
- 2. 6 sides strong polyfoam for safety package during transportation.
- 3. Assembley kit and User manu are available for each cabinet .

### **Production lead time**

- 1. 25~50 days after received deposite
- 2. Normal on production line produt