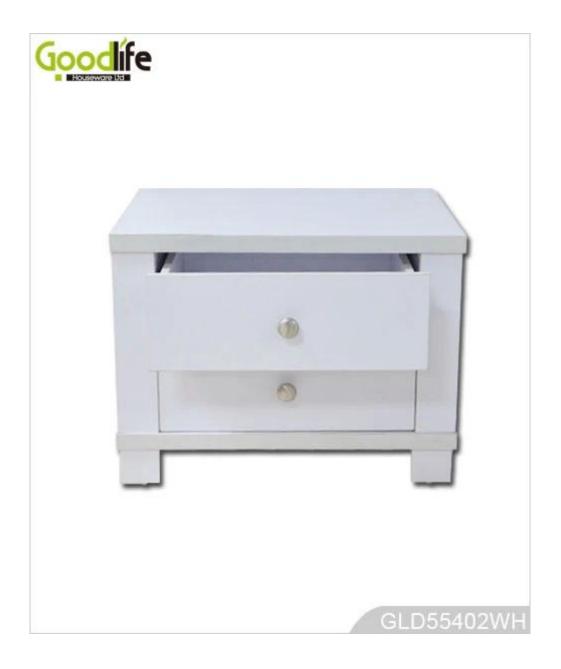

4.Two layers with 2 drawers ,Technically divide your housewaresstorage space.

5.30mm thickness top,good hardness,wear resistance, good heat resistance,easy toclean.

6.Smoothly metal drawer runner and two metal knobs for large drawer(1knob for small drawer),

It is convenientto pull and push.

7. High Quality Hardware Parts and easy assemble.

8.KD package save the space, come with color printing manual instruction.