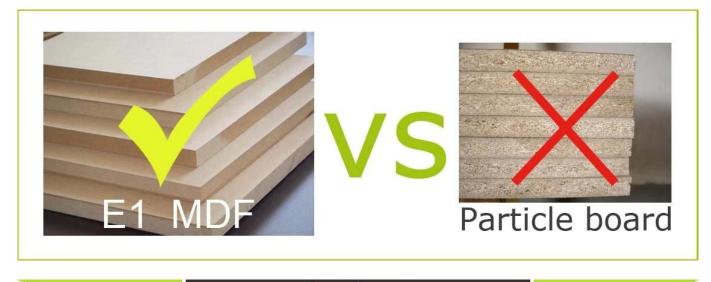

## Product Features

| <b>Production Name</b> | Wholesale mirrored jewelry cabinet armoire stand GLD14739                             | Brand                 |             | Goodlife           |
|------------------------|---------------------------------------------------------------------------------------|-----------------------|-------------|--------------------|
| Item No                | GLD14739                                                                              |                       |             |                    |
| Function               | Floor standing (Wall mount/hang over the door function available )                    |                       |             |                    |
| Colors                 | White, black, brown, cherry, silver,golden                                            |                       |             |                    |
|                        | EU standard NC painting                                                               |                       |             |                    |
|                        | MDF stand                                                                             |                       |             |                    |
| Material               | E1 MDF panel                                                                          |                       |             |                    |
|                        | Metal Key with chrome                                                                 |                       |             |                    |
|                        | Metal hardware                                                                        |                       |             |                    |
| Metal part             | Screw set, Rounded screw set, Hex key, Door key                                       |                       |             |                    |
| Angle                  | 4-level adjustable                                                                    |                       |             |                    |
| Painting               | 3 layer NC painting                                                                   |                       |             |                    |
| Carton size            | package size H                                                                        | [132 x W43.5 x D17.5c | m           | H52''*L17''*W6.9'' |
| Package                | KD package,each pieces packed in polybag with warning text,18kgs forming polyfoam,    |                       |             |                    |
| -                      | A=A double wall strong master carton can pass international standard carton drop test |                       |             |                    |
| Carton CBM             | 0.10CBM                                                                               | N.W./G.W.             | 11KG / 13KG |                    |
| 20GP 270PC             | 5 40HQ                                                                                | 689PCS                | MOQ         | 1PCS               |

#### Material