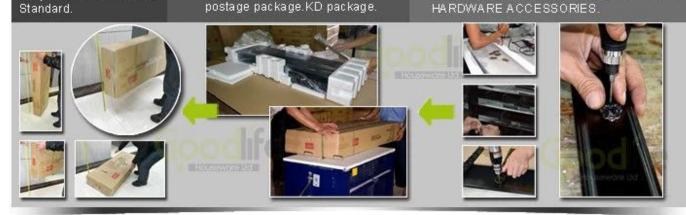

## Workmanship And Package

#### Painting Automatic spray painting& Artificial spray painting

Package Forming polyfoam , postage package.KD package.

#### Package information:

- **1.** Forming polyfoam for the post package
- 2. 6 sides strong polyfoam for safety package during transportation.
- 3. Assembley kit and User manu are available for each cabinet .