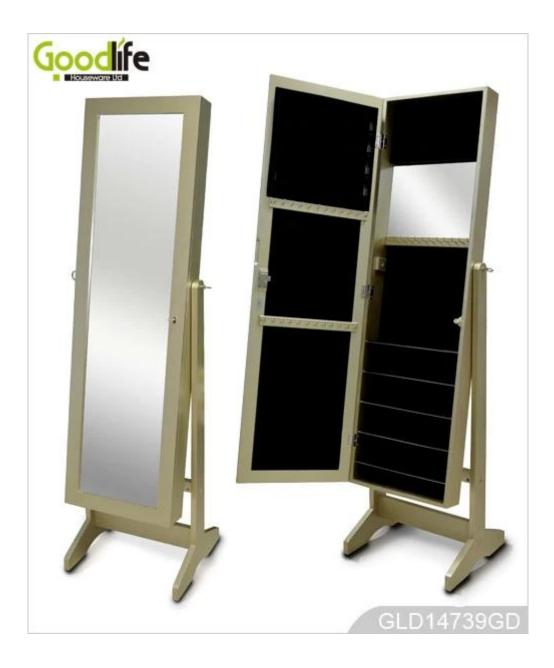

## Golden

## Product Features

| <b>Production Name</b> | Wholesale mirrored jewelry cabinet armoire stand GLD14739                             | Brand                 |             | Goodlife           |
|------------------------|---------------------------------------------------------------------------------------|-----------------------|-------------|--------------------|
| Item No                | GLD14739                                                                              |                       |             |                    |
| Function               | Floor standing (Wall mount/hang over the door function available )                    |                       |             |                    |
| Colors                 | White, black, brown, cherry, silver,golden                                            |                       |             |                    |
|                        | EU standard NC painting                                                               |                       |             |                    |
|                        | MDF stand                                                                             |                       |             |                    |
| Material               | E1 MDF panel                                                                          |                       |             |                    |
|                        | Metal Key with chrome                                                                 |                       |             |                    |
|                        | Metal hardware                                                                        |                       |             |                    |
| Metal part             | Screw set, Rounded screw set, Hex key, Door key                                       |                       |             |                    |
| Angle                  | 4-level adjustable                                                                    |                       |             |                    |
| Painting               | 3 layer NC painting                                                                   |                       |             |                    |
| Carton size            | package size H                                                                        | [132 x W43.5 x D17.5c | m           | H52''*L17''*W6.9'' |
| Package                | KD package,each pieces packed in polybag with warning text,18kgs forming polyfoam,    |                       |             |                    |
| -                      | A=A double wall strong master carton can pass international standard carton drop test |                       |             |                    |
| Carton CBM             | 0.10CBM                                                                               | N.W./G.W.             | 11KG / 13KG |                    |
| 20GP 270PC             | 5 40HQ                                                                                | 689PCS                | MOQ         | 1PCS               |