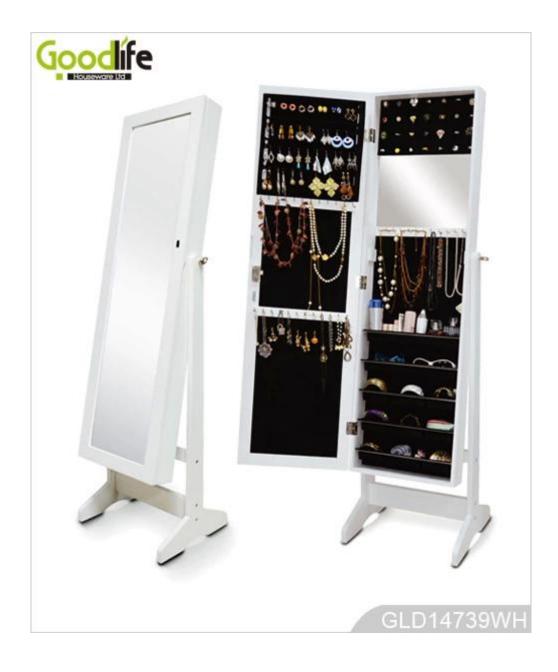

# **SOLUTIONS FOR YOUR GOODLIFE!**

 $\cdot$  -Full length dressing mirror and jewelry storage combined <?xml:namespace prefix = o />

- $\cdot$  -Plenty of devided space and organizers perfect for storing your favorite jewelry
- $\cdot$  -Stainless steel key and high glass hardware included
- $\cdot$  -Knock down package with form polyform and strong carton.
- $\cdot$  -Color Assembly instruction

## Product Features

| <b>Production Name</b> | Wholesale mirrored jewelry cabinet armoire stand GLD14739                             | Brand                 |             | Goodlife           |
|------------------------|---------------------------------------------------------------------------------------|-----------------------|-------------|--------------------|
| Item No                | GLD14739                                                                              |                       |             |                    |
| Function               | Floor standing (Wall mount/hang over the door function available )                    |                       |             |                    |
| Colors                 | White, black, brown, cherry, silver,golden                                            |                       |             |                    |
|                        | EU standard NC painting                                                               |                       |             |                    |
|                        | MDF stand                                                                             |                       |             |                    |
| Material               | E1 MDF panel                                                                          |                       |             |                    |
|                        | Metal Key with chrome                                                                 |                       |             |                    |
|                        | Metal hardware                                                                        |                       |             |                    |
| Metal part             | Screw set, Rounded screw set, Hex key, Door key                                       |                       |             |                    |
| Angle                  | 4-level adjustable                                                                    |                       |             |                    |
| Painting               | 3 layer NC painting                                                                   |                       |             |                    |
| Carton size            | package size H                                                                        | [132 x W43.5 x D17.5c | m           | H52''*L17''*W6.9'' |
| Package                | KD package,each pieces packed in polybag with warning text,18kgs forming polyfoam,    |                       |             |                    |
| -                      | A=A double wall strong master carton can pass international standard carton drop test |                       |             |                    |
| Carton CBM             | 0.10CBM                                                                               | N.W./G.W.             | 11KG / 13KG |                    |
| 20GP 270PC             | 5 40HQ                                                                                | 689PCS                | MOQ         | 1PCS               |