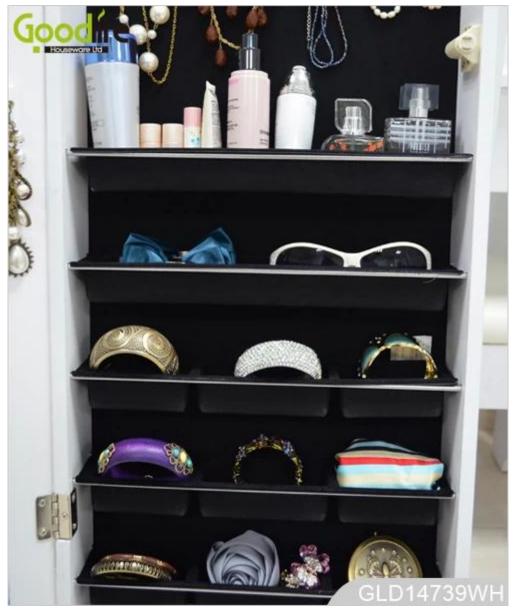

# **SOLUTIONS FOR YOUR GOODLIFE!**

 $\cdot$  -Full length dressing mirror and jewelry storage combined <?xml:namespace prefix = o />

- $\cdot$  -Plenty of devided space and organizers perfect for storing your favorite jewelry
- $\cdot$  -Stainless steel key and high glass hardware included
- $\cdot$  -Knock down package with form polyform and strong carton.
- $\cdot$  -Color Assembly instruction

## Product Features

| <b>Production Name</b> | Wholesale mirrored jewelry cabinet armoire stand GLD14739                             | Brand                 |             | Goodlife           |
|------------------------|---------------------------------------------------------------------------------------|-----------------------|-------------|--------------------|
| Item No                | GLD14739                                                                              |                       |             |                    |
| Function               | Floor standing (Wall mount/hang over the door function available )                    |                       |             |                    |
| Colors                 | White, black, brown, cherry, silver,golden                                            |                       |             |                    |
|                        | EU standard NC painting                                                               |                       |             |                    |
|                        | MDF stand                                                                             |                       |             |                    |
| Material               | E1 MDF panel                                                                          |                       |             |                    |
|                        | Metal Key with chrome                                                                 |                       |             |                    |
|                        | Metal hardware                                                                        |                       |             |                    |
| Metal part             | Screw set, Rounded screw set, Hex key, Door key                                       |                       |             |                    |
| Angle                  | 4-level adjustable                                                                    |                       |             |                    |
| Painting               | 3 layer NC painting                                                                   |                       |             |                    |
| Carton size            | package size H                                                                        | [132 x W43.5 x D17.5c | m           | H52''*L17''*W6.9'' |
| Package                | KD package,each pieces packed in polybag with warning text,18kgs forming polyfoam,    |                       |             |                    |
| -                      | A=A double wall strong master carton can pass international standard carton drop test |                       |             |                    |
| Carton CBM             | 0.10CBM                                                                               | N.W./G.W.             | 11KG / 13KG |                    |
| 20GP 270PC             | 5 40HQ                                                                                | 689PCS                | MOQ         | 1PCS               |