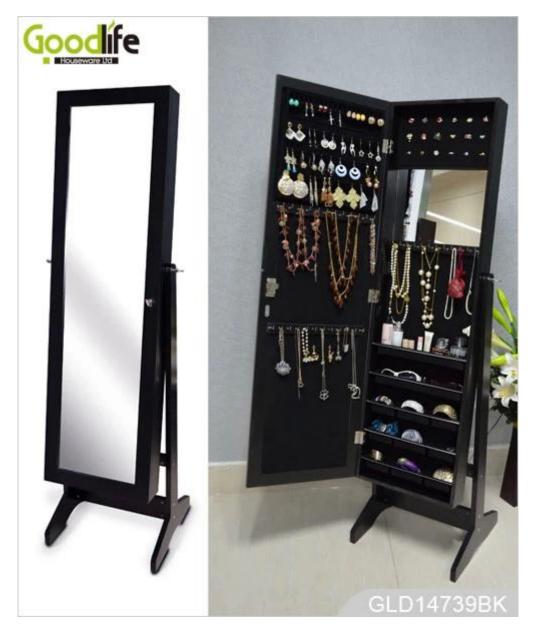

# **SOLUTIONS FOR YOUR GOODLIFE!**

 $\cdot$  -Full length dressing mirror and jewelry storage combined <?xml:namespace prefix = o />

- $\cdot$  -Plenty of devided space and organizers perfect for storing your favorite jewelry
- $\cdot$  -Stainless steel key and high glass hardware included
- $\cdot$  -Knock down package with form polyform and strong carton.
- $\cdot$  -Color Assembly instruction

White

Black

## Product Features

| <b>Production Name</b> | Wholesale mirrored jewelry cabinet armoire stand GLD14739                             | Brand                 |             | Goodlife           |
|------------------------|---------------------------------------------------------------------------------------|-----------------------|-------------|--------------------|
| Item No                | GLD14739                                                                              |                       |             |                    |
| Function               | Floor standing (Wall mount/hang over the door function available )                    |                       |             |                    |
| Colors                 | White, black, brown, cherry, silver,golden                                            |                       |             |                    |
|                        | EU standard NC painting                                                               |                       |             |                    |
|                        | MDF stand                                                                             |                       |             |                    |
| Material               | E1 MDF panel                                                                          |                       |             |                    |
|                        | Metal Key with chrome                                                                 |                       |             |                    |
|                        | Metal hardware                                                                        |                       |             |                    |
| Metal part             | Screw set, Rounded screw set, Hex key, Door key                                       |                       |             |                    |
| Angle                  | 4-level adjustable                                                                    |                       |             |                    |
| Painting               | 3 layer NC painting                                                                   |                       |             |                    |
| Carton size            | package size H                                                                        | [132 x W43.5 x D17.5c | m           | H52''*L17''*W6.9'' |
| Package                | KD package,each pieces packed in polybag with warning text,18kgs forming polyfoam,    |                       |             |                    |
| -                      | A=A double wall strong master carton can pass international standard carton drop test |                       |             |                    |
| Carton CBM             | 0.10CBM                                                                               | N.W./G.W.             | 11KG / 13KG |                    |
| 20GP 270PC             | 5 40HQ                                                                                | 689PCS                | MOQ         | 1PCS               |