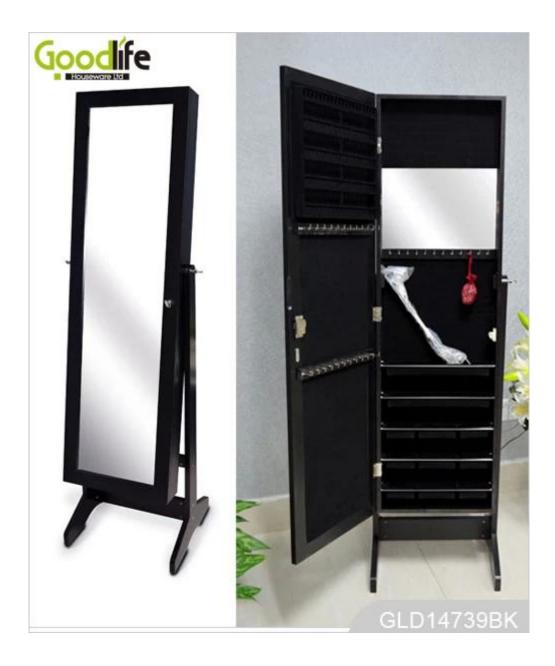

White

Black

## Product Features

| <b>Production Name</b> | Wholesale mirrored jewelry cabinet armoire stand GLD14739                             | Brand                 |             | Goodlife           |
|------------------------|---------------------------------------------------------------------------------------|-----------------------|-------------|--------------------|
| Item No                | GLD14739                                                                              |                       |             |                    |
| Function               | Floor standing (Wall mount/hang over the door function available )                    |                       |             |                    |
| Colors                 | White, black, brown, cherry, silver,golden                                            |                       |             |                    |
|                        | EU standard NC painting                                                               |                       |             |                    |
|                        | MDF stand                                                                             |                       |             |                    |
| Material               | E1 MDF panel                                                                          |                       |             |                    |
|                        | Metal Key with chrome                                                                 |                       |             |                    |
|                        | Metal hardware                                                                        |                       |             |                    |
| Metal part             | Screw set, Rounded screw set, Hex key, Door key                                       |                       |             |                    |
| Angle                  | 4-level adjustable                                                                    |                       |             |                    |
| Painting               | 3 layer NC painting                                                                   |                       |             |                    |
| Carton size            | package size H                                                                        | [132 x W43.5 x D17.5c | m           | H52''*L17''*W6.9'' |
| Package                | KD package,each pieces packed in polybag with warning text,18kgs forming polyfoam,    |                       |             |                    |
| -                      | A=A double wall strong master carton can pass international standard carton drop test |                       |             |                    |
| Carton CBM             | 0.10CBM                                                                               | N.W./G.W.             | 11KG / 13KG |                    |
| 20GP 270PC             | 5 40HQ                                                                                | 689PCS                | MOQ         | 1PCS               |