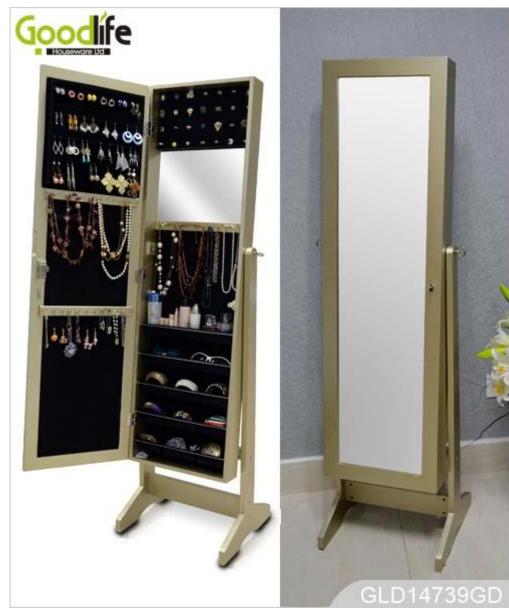

## Golden

## Product Features

| <b>Production Name</b> | Wholesale mirrored jewelry cabinet armoire stand GLD14739                             | Brand                 |             | Goodlife           |
|------------------------|---------------------------------------------------------------------------------------|-----------------------|-------------|--------------------|
| Item No                | GLD14739                                                                              |                       |             |                    |
| Function               | Floor standing (Wall mount/hang over the door function available )                    |                       |             |                    |
| Colors                 | White, black, brown, cherry, silver,golden                                            |                       |             |                    |
|                        | EU standard NC painting                                                               |                       |             |                    |
|                        | MDF stand                                                                             |                       |             |                    |
| Material               | E1 MDF panel                                                                          |                       |             |                    |
|                        | Metal Key with chrome                                                                 |                       |             |                    |
|                        | Metal hardware                                                                        |                       |             |                    |
| Metal part             | Screw set, Rounded screw set, Hex key, Door key                                       |                       |             |                    |
| Angle                  | 4-level adjustable                                                                    |                       |             |                    |
| Painting               | 3 layer NC painting                                                                   |                       |             |                    |
| Carton size            | package size H                                                                        | [132 x W43.5 x D17.5c | m           | H52''*L17''*W6.9'' |
| Package                | KD package,each pieces packed in polybag with warning text,18kgs forming polyfoam,    |                       |             |                    |
| -                      | A=A double wall strong master carton can pass international standard carton drop test |                       |             |                    |
| Carton CBM             | 0.10CBM                                                                               | N.W./G.W.             | 11KG / 13KG |                    |
| 20GP 270PC             | 5 40HQ                                                                                | 689PCS                | MOQ         | 1PCS               |