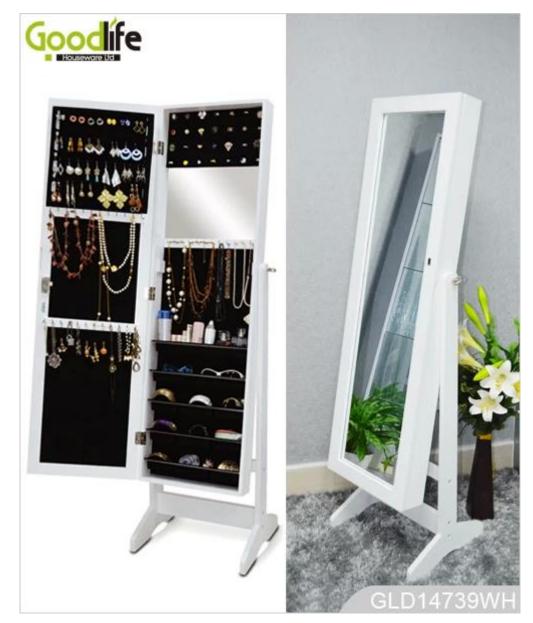

# **SOLUTIONS FOR YOUR GOODLIFE!**

 $\cdot$  -Full length dressing mirror and jewelry storage combined <?xml:namespace prefix = o />

- $\cdot$  -Plenty of devided space and organizers perfect for storing your favorite jewelry
- $\cdot$  -Stainless steel key and high glass hardware included
- $\cdot$  -Knock down package with form polyform and strong carton.
- $\cdot$  -Color Assembly instruction

## Product Features

| <b>Production Name</b> | Wholesale mirrored jewelry cabinet armoire stand GLD14739                             | Brand                 |             | Goodlife           |
|------------------------|---------------------------------------------------------------------------------------|-----------------------|-------------|--------------------|
| Item No                | GLD14739                                                                              |                       |             |                    |
| Function               | Floor standing (Wall mount/hang over the door function available )                    |                       |             |                    |
| Colors                 | White, black, brown, cherry, silver,golden                                            |                       |             |                    |
|                        | EU standard NC painting                                                               |                       |             |                    |
|                        | MDF stand                                                                             |                       |             |                    |
| Material               | E1 MDF panel                                                                          |                       |             |                    |
|                        | Metal Key with chrome                                                                 |                       |             |                    |
|                        | Metal hardware                                                                        |                       |             |                    |
| Metal part             | Screw set, Rounded screw set, Hex key, Door key                                       |                       |             |                    |
| Angle                  | 4-level adjustable                                                                    |                       |             |                    |
| Painting               | 3 layer NC painting                                                                   |                       |             |                    |
| Carton size            | package size H                                                                        | [132 x W43.5 x D17.5c | m           | H52''*L17''*W6.9'' |
| Package                | KD package,each pieces packed in polybag with warning text,18kgs forming polyfoam,    |                       |             |                    |
| -                      | A=A double wall strong master carton can pass international standard carton drop test |                       |             |                    |
| Carton CBM             | 0.10CBM                                                                               | N.W./G.W.             | 11KG / 13KG |                    |
| 20GP 270PC             | 5 40HQ                                                                                | 689PCS                | MOQ         | 1PCS               |