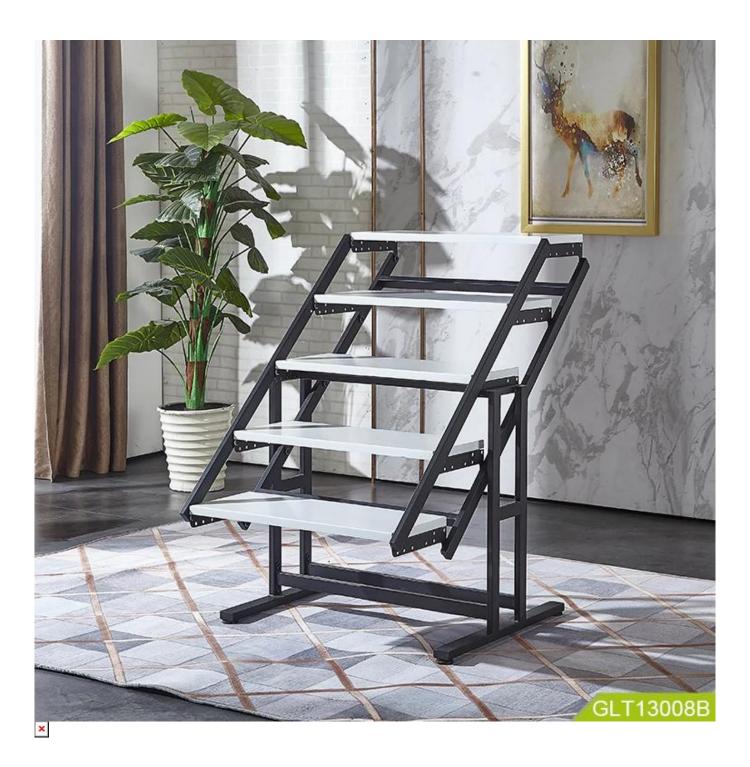

# Magic table can change into stand shelf suits for living room storage multi function conversion table

| Production Name | Conversion table                                                                         |
|-----------------|------------------------------------------------------------------------------------------|
| Brand           | Goodlife                                                                                 |
| Item No         | GLT13008B                                                                                |
| Colors          | White,Black,Brown                                                                        |
| Material        | Metal stand with MDF board                                                               |
| Product size    | shelf size□W80*D48.5*H130 cm<br>table size□W140*D80*H75 cm                               |
| Package size    | 142*76*11<br>75*32*16 CM                                                                 |
| NW/GW           | 25KG/27KG                                                                                |
| Package         | 1 cartons 2 pc,Forming styrofoam package of mirror, A=A double wall strong master carton |
| Carton CBM      | 0.157CBM                                                                                 |
| 20GP/40HQ       | 162pcs/416pcs                                                                            |
| MOQ             | 50pcs(The minimum order quantity can meet your request.)                                 |