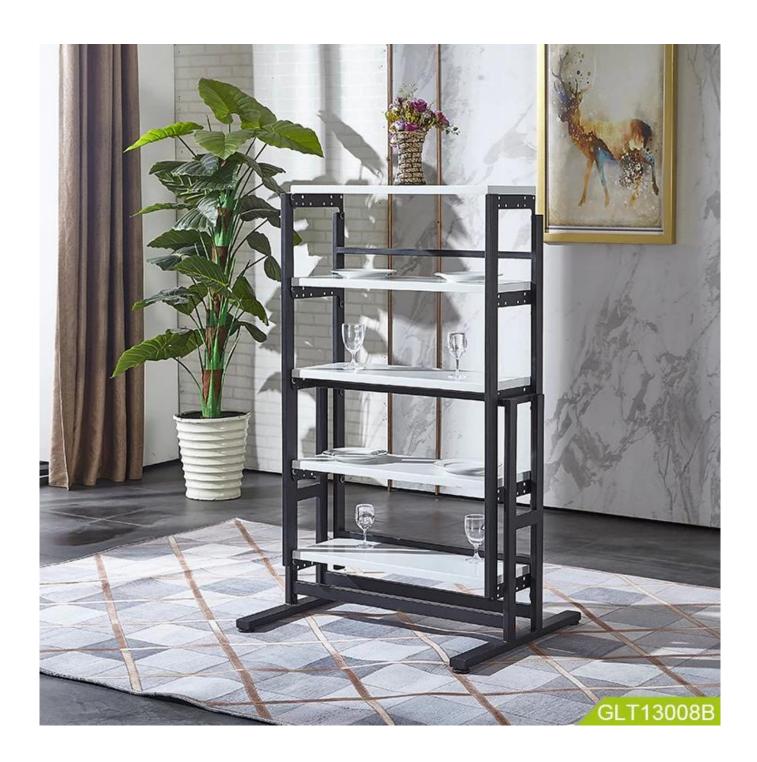

# Magic table can change into stand shelf suits for living room storage multi function conversion table

| Production Name | Conversion table                                                                         |
|-----------------|------------------------------------------------------------------------------------------|
| Brand           | Goodlife                                                                                 |
| Item No         | GLT13008B                                                                                |
| Colors          | White,Black,Brown                                                                        |
| Material        | Metal stand with MDF board                                                               |
| Product size    | shelf size□W80*D48.5*H130 cm<br>table size□W140*D80*H75 cm                               |
| Package size    | 142*76*11<br>75*32*16 CM                                                                 |
| NW/GW           | 25KG/27KG                                                                                |
| Package         | 1 cartons 2 pc,Forming styrofoam package of mirror, A=A double wall strong master carton |
| Carton CBM      | 0.157CBM                                                                                 |
| 20GP/40HQ       | 162pcs/416pcs                                                                            |
| MOQ             | 50pcs(The minimum order quantity can meet your request.)                                 |