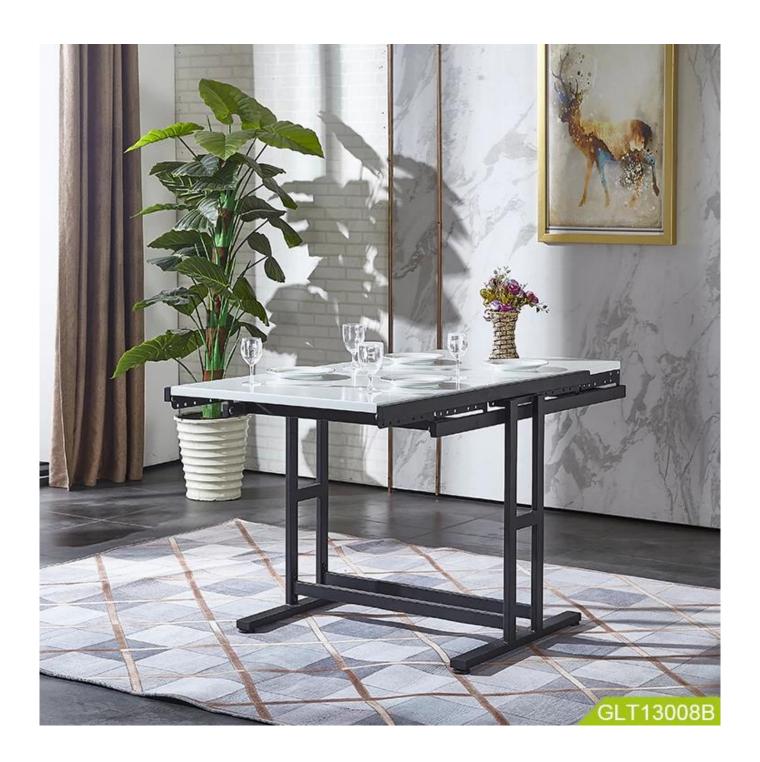

# Magic table can change into stand shelf suits for living room storage multi function conversion table

| Production Name | Conversion table                                                                         |
|-----------------|------------------------------------------------------------------------------------------|
| Brand           | Goodlife                                                                                 |
| Item No         | GLT13008B                                                                                |
| Colors          | White,Black,Brown                                                                        |
| Material        | Metal stand with MDF board                                                               |
| Product size    | shelf size□W80*D48.5*H130 cm<br>table size□W140*D80*H75 cm                               |
| Package size    | 142*76*11<br>75*32*16 CM                                                                 |
| NW/GW           | 25KG/27KG                                                                                |
| Package         | 1 cartons 2 pc,Forming styrofoam package of mirror, A=A double wall strong master carton |
| Carton CBM      | 0.157CBM                                                                                 |
| 20GP/40HQ       | 162pcs/416pcs                                                                            |
| MOQ             | 50pcs(The minimum order quantity can meet your request.)                                 |