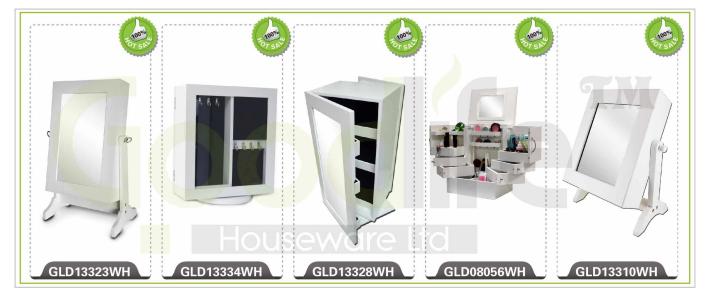

iry related to our products or prices will be replied in 12hours in working date .

2. Experience sales answer your inquiry and give you related business service .

**3. OEM&ODM** are welcome , we have over **10** years experience working with **OEM** project.

4. We are looking for the sales exclusive of the our ODM wooden mirror jewelry cabinet.

5. Sales exclusive agent sales right have been protect.

#### **Package information:**

- 1. Forming polyfoam for the post package
- 2. 6 sides strong polyfoam for safety package during transportation.
- 3. Assembley kit and User manu are available for each cabinet .

#### **Production lead time**

- 1. 25~50 days after received deposite
- 2. Normal on production line prodution lead time is 15days after received deposit.

### Hot Selling