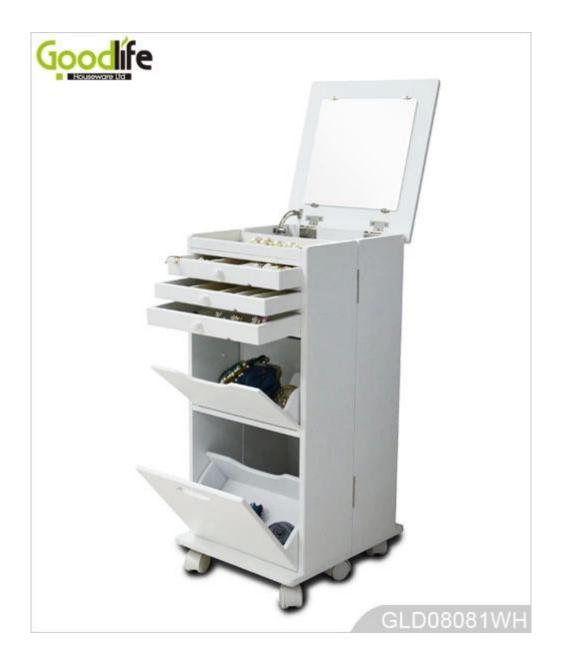

# **SOLUTIONS FOR YOUR GOODLIFE!**

Features: <?xml:namespace prefix = o />

- 1. New design Wooden Makeup Box is made of MDF panel.
- 2. Wooden Makeup Box available white, black, oak and cherry color.
  - 3. It has 5 big shelves for bracelets , glasses , ties, scarfs , watches, glass perfume and all y our accessories.
- 4. 3 drawers for your earings, necklace, Finger Ring.
- 5. 6 wheels help you easy to move it.
- 6. 1 piece built-in mirror.
- 7. KD package save the space , come with manual instruction.

# Product Features

| Production Name<br>Brand | e                                                               | New Design Wooden Makeup Box                                |                |           |        |            |                      |
|--------------------------|-----------------------------------------------------------------|-------------------------------------------------------------|----------------|-----------|--------|------------|----------------------|
| Item No                  |                                                                 | Goodlife                                                    |                |           |        |            |                      |
|                          |                                                                 | GLD08081                                                    |                |           |        |            |                      |
| Function                 |                                                                 | Floor standing                                              |                |           |        |            |                      |
| Colors                   |                                                                 | White,black,oak,cherry                                      |                |           |        |            |                      |
|                          |                                                                 | EU standard NC painting                                     |                |           |        |            |                      |
|                          |                                                                 | E1 MDF panel                                                |                |           |        |            |                      |
| Material                 |                                                                 | magnetic closures                                           |                |           |        |            |                      |
| Painting                 |                                                                 | 3 layer NC painting                                         |                |           |        |            |                      |
| Dimension                |                                                                 | fold size                                                   | 68.5*32.5*33cr | n         |        |            | 26.9''*12.7''*12.9'' |
|                          |                                                                 | Open size                                                   | 68.5*60*15cm   |           |        |            | 26.9"*23.6"*5.9"     |
| Package                  |                                                                 | KD package,each pieces packed in polybag with warning text, |                |           |        |            |                      |
|                          | forming polyfoam, A=A double wall strong master carton can pass |                                                             |                |           |        |            |                      |
|                          |                                                                 | international standard carton drop test                     |                |           |        |            |                      |
| Carton CBM               |                                                                 | 75.5*39.5*40cm                                              | -              | N.W./G.W. |        | 12KG/ 13KG |                      |
| 20GP                     | 250pcs                                                          | 4                                                           | 10HQ           |           | 600pcs | MOQ        | 1 piece              |