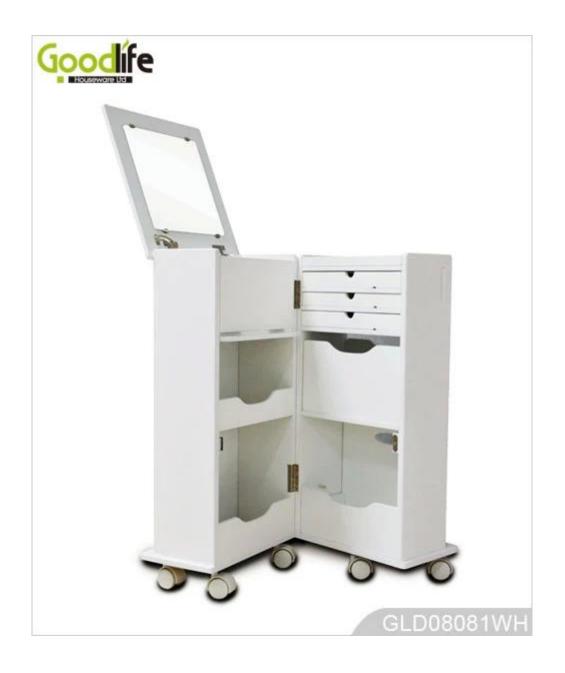

# **SOLUTIONS FOR YOUR GOODLIFE!**

Features: <?xml:namespace prefix = o />

- 1. New design Wooden Makeup Box is made of MDF panel.
- 2. Wooden Makeup Box available white, black, oak and cherry color.
  - 3. It has 5 big shelves for bracelets , glasses , ties, scarfs , watches, glass perfume and all y our accessories.
- 4. 3 drawers for your earings, necklace, Finger Ring.
- 5. 6 wheels help you easy to move it.
- 6. 1 piece built-in mirror.
- 7. KD package save the space , come with manual instruction.

# Product Features

| Production Name<br>Brand | e                                                               | New Design Wooden Makeup Box                                |                |           |        |            |                      |
|--------------------------|-----------------------------------------------------------------|-------------------------------------------------------------|----------------|-----------|--------|------------|----------------------|
| Item No                  |                                                                 | Goodlife                                                    |                |           |        |            |                      |
|                          |                                                                 | GLD08081                                                    |                |           |        |            |                      |
| Function                 |                                                                 | Floor standing                                              |                |           |        |            |                      |
| Colors                   |                                                                 | White,black,oak,cherry                                      |                |           |        |            |                      |
|                          |                                                                 | EU standard NC painting                                     |                |           |        |            |                      |
|                          |                                                                 | E1 MDF panel                                                |                |           |        |            |                      |
| Material                 |                                                                 | magnetic closures                                           |                |           |        |            |                      |
| Painting                 |                                                                 | 3 layer NC painting                                         |                |           |        |            |                      |
| Dimension                |                                                                 | fold size                                                   | 68.5*32.5*33cr | n         |        |            | 26.9''*12.7''*12.9'' |
|                          |                                                                 | Open size                                                   | 68.5*60*15cm   |           |        |            | 26.9"*23.6"*5.9"     |
| Package                  |                                                                 | KD package,each pieces packed in polybag with warning text, |                |           |        |            |                      |
|                          | forming polyfoam, A=A double wall strong master carton can pass |                                                             |                |           |        |            |                      |
|                          |                                                                 | international standard carton drop test                     |                |           |        |            |                      |
| Carton CBM               |                                                                 | 75.5*39.5*40cm                                              | -              | N.W./G.W. |        | 12KG/ 13KG |                      |
| 20GP                     | 250pcs                                                          | 4                                                           | 10HQ           |           | 600pcs | MOQ        | 1 piece              |