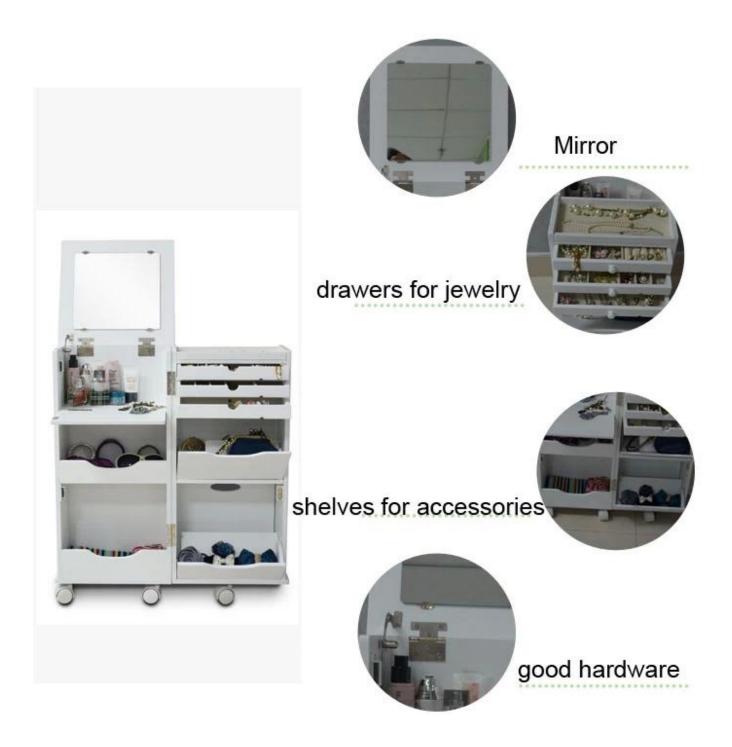

# **SOLUTIONS FOR YOUR GOODLIFE!**

Features: <?xml:namespace prefix = o />

- 1. New design Wooden Makeup Box is made of MDF panel.
- 2. Wooden Makeup Box available white, black, oak and cherry color.
  - 3. It has 5 big shelves for bracelets , glasses , ties, scarfs , watches, glass perfume and all y our accessories.
- 4. 3 drawers for your earings, necklace, Finger Ring.
- 5. 6 wheels help you easy to move it.
- 6. 1 piece built-in mirror.
- 7. KD package save the space , come with manual instruction.