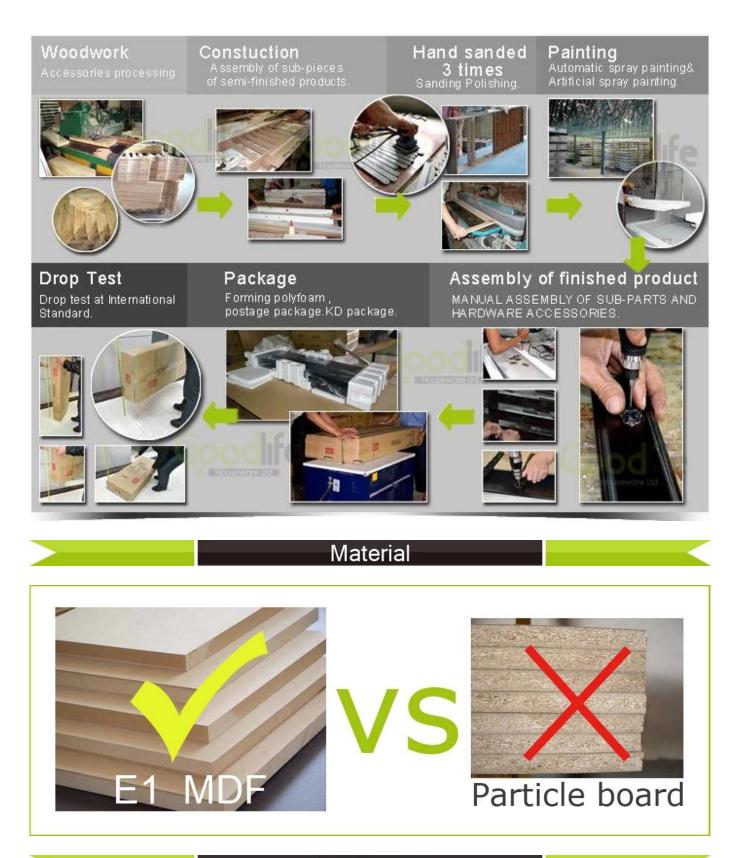

Workmanship And Package

Certificates

# Product Features

| Production Name<br>Brand | e                                                               | New Design Wooden Makeup Box                                |                |           |        |            |                      |
|--------------------------|-----------------------------------------------------------------|-------------------------------------------------------------|----------------|-----------|--------|------------|----------------------|
| Item No                  |                                                                 | Goodlife                                                    |                |           |        |            |                      |
|                          |                                                                 | GLD08081                                                    |                |           |        |            |                      |
| Function                 |                                                                 | Floor standing                                              |                |           |        |            |                      |
| Colors                   |                                                                 | White,black,oak,cherry                                      |                |           |        |            |                      |
|                          |                                                                 | EU standard NC painting                                     |                |           |        |            |                      |
|                          |                                                                 | E1 MDF panel                                                |                |           |        |            |                      |
| Material                 |                                                                 | magnetic closures                                           |                |           |        |            |                      |
| Painting                 |                                                                 | 3 layer NC painting                                         |                |           |        |            |                      |
| Dimension                |                                                                 | fold size                                                   | 68.5*32.5*33cr | n         |        |            | 26.9''*12.7''*12.9'' |
|                          |                                                                 | Open size                                                   | 68.5*60*15cm   |           |        |            | 26.9"*23.6"*5.9"     |
| Package                  |                                                                 | KD package,each pieces packed in polybag with warning text, |                |           |        |            |                      |
|                          | forming polyfoam, A=A double wall strong master carton can pass |                                                             |                |           |        |            |                      |
|                          |                                                                 | international standard carton drop test                     |                |           |        |            |                      |
| Carton CBM               |                                                                 | 75.5*39.5*40cm                                              | -              | N.W./G.W. |        | 12KG/ 13KG |                      |
| 20GP                     | 250pcs                                                          | 4                                                           | 10HQ           |           | 600pcs | MOQ        | 1 piece              |