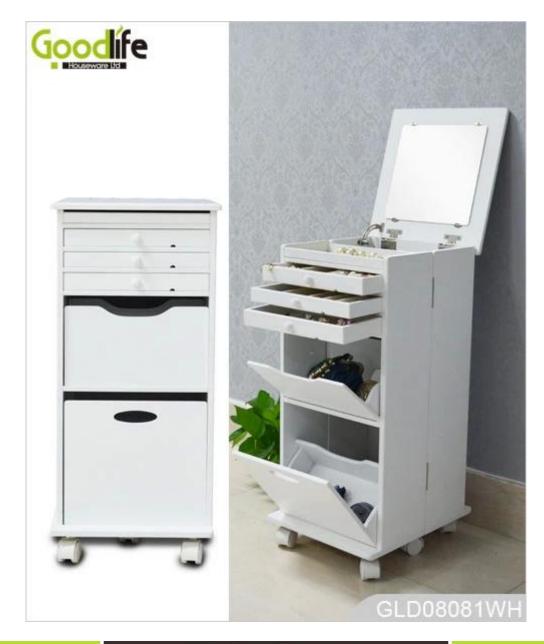

# **SOLUTIONS FOR YOUR GOODLIFE!**

Features: <?xml:namespace prefix = o />

- 1. New design Wooden Makeup Box is made of MDF panel.
- 2. Wooden Makeup Box available white, black, oak and cherry color.
  - 3. It has 5 big shelves for bracelets , glasses , ties, scarfs , watches, glass perfume and all y our accessories.
- 4. 3 drawers for your earings, necklace, Finger Ring.
- 5. 6 wheels help you easy to move it.
- 6. 1 piece built-in mirror.
- 7. KD package save the space , come with manual instruction.

# Product Features

| Production Name<br>Brand | e                                                               | New Design Wooden Makeup Box                                |                |           |        |            |                      |
|--------------------------|-----------------------------------------------------------------|-------------------------------------------------------------|----------------|-----------|--------|------------|----------------------|
| Item No                  |                                                                 | Goodlife                                                    |                |           |        |            |                      |
|                          |                                                                 | GLD08081                                                    |                |           |        |            |                      |
| Function                 |                                                                 | Floor standing                                              |                |           |        |            |                      |
| Colors                   |                                                                 | White,black,oak,cherry                                      |                |           |        |            |                      |
|                          |                                                                 | EU standard NC painting                                     |                |           |        |            |                      |
|                          |                                                                 | E1 MDF panel                                                |                |           |        |            |                      |
| Material                 |                                                                 | magnetic closures                                           |                |           |        |            |                      |
| Painting                 |                                                                 | 3 layer NC painting                                         |                |           |        |            |                      |
| Dimension                |                                                                 | fold size                                                   | 68.5*32.5*33cr | n         |        |            | 26.9''*12.7''*12.9'' |
|                          |                                                                 | Open size                                                   | 68.5*60*15cm   |           |        |            | 26.9"*23.6"*5.9"     |
| Package                  |                                                                 | KD package,each pieces packed in polybag with warning text, |                |           |        |            |                      |
|                          | forming polyfoam, A=A double wall strong master carton can pass |                                                             |                |           |        |            |                      |
|                          |                                                                 | international standard carton drop test                     |                |           |        |            |                      |
| Carton CBM               |                                                                 | 75.5*39.5*40cm                                              | -              | N.W./G.W. |        | 12KG/ 13KG |                      |
| 20GP                     | 250pcs                                                          | 4                                                           | 10HQ           |           | 600pcs | MOQ        | 1 piece              |