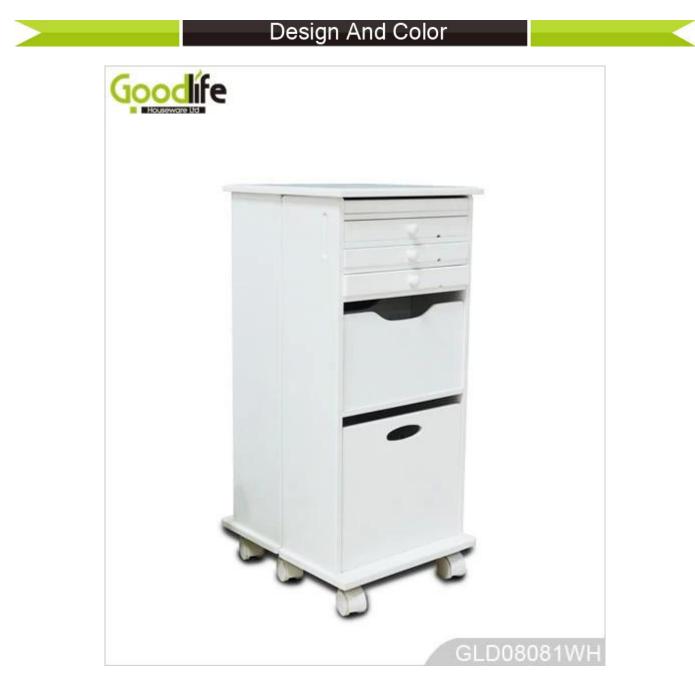

# **SOLUTIONS FOR YOUR GOODLIFE!**

Features: <?xml:namespace prefix = o />

- 1. New design Wooden Makeup Box is made of MDF panel.
- 2. Wooden Makeup Box available white, black, oak and cherry color.
  - 3. It has 5 big shelves for bracelets , glasses , ties, scarfs , watches, glass perfume and all y our accessories.
- 4. 3 drawers for your earings, necklace, Finger Ring.
- 5. 6 wheels help you easy to move it.
- 6. 1 piece built-in mirror.
- 7. KD package save the space , come with manual instruction.

# Product Features

| Production Name<br>Brand | e                                                               | New Design Wooden Makeup Box                                |                |           |        |            |                      |
|--------------------------|-----------------------------------------------------------------|-------------------------------------------------------------|----------------|-----------|--------|------------|----------------------|
| Item No                  |                                                                 | Goodlife                                                    |                |           |        |            |                      |
|                          |                                                                 | GLD08081                                                    |                |           |        |            |                      |
| Function                 |                                                                 | Floor standing                                              |                |           |        |            |                      |
| Colors                   |                                                                 | White,black,oak,cherry                                      |                |           |        |            |                      |
|                          |                                                                 | EU standard NC painting                                     |                |           |        |            |                      |
|                          |                                                                 | E1 MDF panel                                                |                |           |        |            |                      |
| Material                 |                                                                 | magnetic closures                                           |                |           |        |            |                      |
| Painting                 |                                                                 | 3 layer NC painting                                         |                |           |        |            |                      |
| Dimension                |                                                                 | fold size                                                   | 68.5*32.5*33cr | n         |        |            | 26.9''*12.7''*12.9'' |
|                          |                                                                 | Open size                                                   | 68.5*60*15cm   |           |        |            | 26.9"*23.6"*5.9"     |
| Package                  |                                                                 | KD package,each pieces packed in polybag with warning text, |                |           |        |            |                      |
|                          | forming polyfoam, A=A double wall strong master carton can pass |                                                             |                |           |        |            |                      |
|                          |                                                                 | international standard carton drop test                     |                |           |        |            |                      |
| Carton CBM               |                                                                 | 75.5*39.5*40cm                                              | -              | N.W./G.W. |        | 12KG/ 13KG |                      |
| 20GP                     | 250pcs                                                          | 4                                                           | 10HQ           |           | 600pcs | MOQ        | 1 piece              |