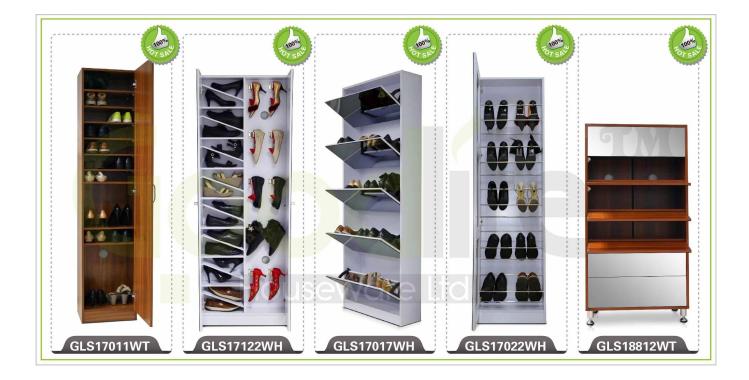

y related to our products or prices will be replied in 12hours in working date .

2. Experience sales answer your inquiry and give you related business service .

**3. OEM&ODM** are welcome , we have over **10** years experience working with **OEM** project.

4. We are looking for the sales exclusive of the our ODM wooden mirror jewelry cabinet.

5. Sales exclusive agent sales right have been protect.

#### **Package information:**

- 1. Forming polyfoam for the post package
- 2. 6 sides strong polyfoam for safety package during transportation.
- 3. Assembley kit and User manu are available for each cabinet .

#### **Production lead time**

- 1. 25~50 days after received deposite
- 2. Normal on production line prodution lead time is 15days after received deposit.

### Hot Selling