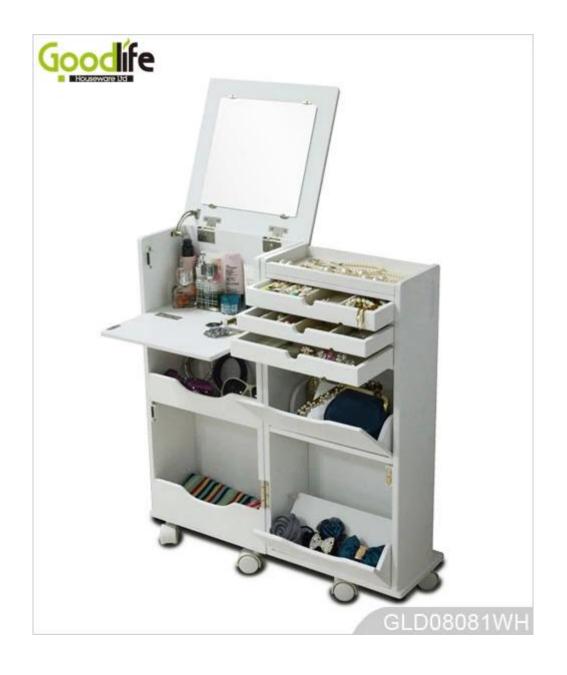

# **SOLUTIONS FOR YOUR GOODLIFE!**

Features: <?xml:namespace prefix = o />

- 1. New design Wooden Makeup Box is made of MDF panel.
- 2. Wooden Makeup Box available white, black, oak and cherry color.
  - 3. It has 5 big shelves for bracelets , glasses , ties, scarfs , watches, glass perfume and all y our accessories.
- 4. 3 drawers for your earings, necklace, Finger Ring.
- 5. 6 wheels help you easy to move it.
- 6. 1 piece built-in mirror.
- 7. KD package save the space , come with manual instruction.

# Product Features

| Production Name<br>Brand | e                                                               | New Design Wooden Makeup Box                                |                |           |        |            |                      |
|--------------------------|-----------------------------------------------------------------|-------------------------------------------------------------|----------------|-----------|--------|------------|----------------------|
| Item No                  |                                                                 | Goodlife                                                    |                |           |        |            |                      |
|                          |                                                                 | GLD08081                                                    |                |           |        |            |                      |
| Function                 |                                                                 | Floor standing                                              |                |           |        |            |                      |
| Colors                   |                                                                 | White,black,oak,cherry                                      |                |           |        |            |                      |
|                          |                                                                 | EU standard NC painting                                     |                |           |        |            |                      |
|                          |                                                                 | E1 MDF panel                                                |                |           |        |            |                      |
| Material                 |                                                                 | magnetic closures                                           |                |           |        |            |                      |
| Painting                 |                                                                 | 3 layer NC painting                                         |                |           |        |            |                      |
| Dimension                |                                                                 | fold size                                                   | 68.5*32.5*33cr | n         |        |            | 26.9''*12.7''*12.9'' |
|                          |                                                                 | Open size                                                   | 68.5*60*15cm   |           |        |            | 26.9"*23.6"*5.9"     |
| Package                  |                                                                 | KD package,each pieces packed in polybag with warning text, |                |           |        |            |                      |
|                          | forming polyfoam, A=A double wall strong master carton can pass |                                                             |                |           |        |            |                      |
|                          |                                                                 | international standard carton drop test                     |                |           |        |            |                      |
| Carton CBM               |                                                                 | 75.5*39.5*40cm                                              | -              | N.W./G.W. |        | 12KG/ 13KG |                      |
| 20GP                     | 250pcs                                                          | 4                                                           | 10HQ           |           | 600pcs | MOQ        | 1 piece              |