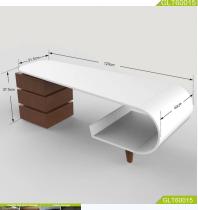

| Production Name | Minimalist and practical new design coffe                                   | e or tea table computer table | Brand |       | Goodlife |       |  |  |
|-----------------|-----------------------------------------------------------------------------|-------------------------------|-------|-------|----------|-------|--|--|
| Item No.        | GLT60015                                                                    |                               |       |       |          |       |  |  |
| Product size    | W120*D60*H37.5cm                                                            |                               |       |       |          |       |  |  |
| Colors          | black,white                                                                 |                               |       |       |          |       |  |  |
| Function        | cabinet,torage cabinet,living room furniture,wooden cabinet for storage     |                               |       |       |          |       |  |  |
| Material        | MDF board, Solidoud, Solidoud, Solidoud, NC painting.                       |                               |       |       |          |       |  |  |
| Details         | 1.storage cabinet 2.American style painting                                 |                               |       |       |          |       |  |  |
| Package size    | 7                                                                           |                               |       |       |          |       |  |  |
| Package         | KD packing. 1 pcs in one carton Poly foam protecting, strong master carton. |                               |       |       |          |       |  |  |
| Carton CBM      |                                                                             | FOB                           | PRICE | 60USD |          |       |  |  |
| 20GP            | 50pcs                                                                       | 40HQ                          |       | MOQ   |          | 50pcs |  |  |