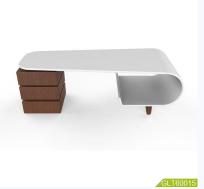

| Production Name | Minimalist and practical new design coffe                                   | e or tea table computer table | Brand |       | Goodlife |       |  |  |
|-----------------|-----------------------------------------------------------------------------|-------------------------------|-------|-------|----------|-------|--|--|
| Item No.        | GLT60015                                                                    |                               |       |       |          |       |  |  |
| Product size    | W120*D60*H37.5cm                                                            |                               |       |       |          |       |  |  |
| Colors          | black,white                                                                 |                               |       |       |          |       |  |  |
| Function        | cabinet,torage cabinet,living room furniture,wooden cabinet for storage     |                               |       |       |          |       |  |  |
| Material        | MDF board, Solidoud, Solidoud, Solidoud, NC painting.                       |                               |       |       |          |       |  |  |
| Details         | 1.storage cabinet 2.American style painting                                 |                               |       |       |          |       |  |  |
| Package size    | 7                                                                           |                               |       |       |          |       |  |  |
| Package         | KD packing. 1 pcs in one carton Poly foam protecting, strong master carton. |                               |       |       |          |       |  |  |
| Carton CBM      |                                                                             | FOB                           | PRICE | 60USD |          |       |  |  |
| 20GP            | 50pcs                                                                       | 40HQ                          |       | MOQ   |          | 50pcs |  |  |