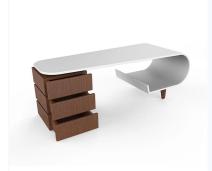

| Production Name | Minimalist and practical new design coffe                                   | e or tea table computer table | Brand |       | Goodlife |       |  |  |
|-----------------|-----------------------------------------------------------------------------|-------------------------------|-------|-------|----------|-------|--|--|
| Item No.        | GLT60015                                                                    |                               |       |       |          |       |  |  |
| Product size    | W120*D60*H37.5cm                                                            |                               |       |       |          |       |  |  |
| Colors          | black,white                                                                 |                               |       |       |          |       |  |  |
| Function        | cabinet,torage cabinet,living room furniture,wooden cabinet for storage     |                               |       |       |          |       |  |  |
| Material        | MDF board, Solidoud, Solidoud, Solidoud, NC painting.                       |                               |       |       |          |       |  |  |
| Details         | 1.storage cabinet 2.American style painting                                 |                               |       |       |          |       |  |  |
| Package size    | 7                                                                           |                               |       |       |          |       |  |  |
| Package         | KD packing. 1 pcs in one carton Poly foam protecting, strong master carton. |                               |       |       |          |       |  |  |
| Carton CBM      |                                                                             | FOB                           | PRICE | 60USD |          |       |  |  |
| 20GP            | 50pcs                                                                       | 40HQ                          |       | MOQ   |          | 50pcs |  |  |