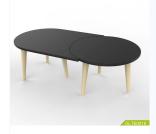

## Minimalist personality fashion trend indoor and outdoor multi-function table GLT60018

| MDF board,<br>Solid wood,     |                                                                                                                                                                                                                                                                                                                                                                                                                                                                                                                                                                                                                                                                                                                                                                                                                                                                                                                                                                                                                                                                                                                                                                                                                                                                                                                                                                                                                                                                                                                                                                                                                                                                                                                                                                                                                                                                                                                                                                                                                                                                                                                                |                                 |            |       |          |       |  |  |  |
|-------------------------------|--------------------------------------------------------------------------------------------------------------------------------------------------------------------------------------------------------------------------------------------------------------------------------------------------------------------------------------------------------------------------------------------------------------------------------------------------------------------------------------------------------------------------------------------------------------------------------------------------------------------------------------------------------------------------------------------------------------------------------------------------------------------------------------------------------------------------------------------------------------------------------------------------------------------------------------------------------------------------------------------------------------------------------------------------------------------------------------------------------------------------------------------------------------------------------------------------------------------------------------------------------------------------------------------------------------------------------------------------------------------------------------------------------------------------------------------------------------------------------------------------------------------------------------------------------------------------------------------------------------------------------------------------------------------------------------------------------------------------------------------------------------------------------------------------------------------------------------------------------------------------------------------------------------------------------------------------------------------------------------------------------------------------------------------------------------------------------------------------------------------------------|---------------------------------|------------|-------|----------|-------|--|--|--|
| Metal handle,<br>NC painting. |                                                                                                                                                                                                                                                                                                                                                                                                                                                                                                                                                                                                                                                                                                                                                                                                                                                                                                                                                                                                                                                                                                                                                                                                                                                                                                                                                                                                                                                                                                                                                                                                                                                                                                                                                                                                                                                                                                                                                                                                                                                                                                                                |                                 |            |       |          |       |  |  |  |
|                               | Minimalist personality fashion trend indoo<br>GLT60018                                                                                                                                                                                                                                                                                                                                                                                                                                                                                                                                                                                                                                                                                                                                                                                                                                                                                                                                                                                                                                                                                                                                                                                                                                                                                                                                                                                                                                                                                                                                                                                                                                                                                                                                                                                                                                                                                                                                                                                                                                                                         | r and outdoor multi-function to | ible Brand |       | Goodlife |       |  |  |  |
| Item No.                      | CLT60018                                                                                                                                                                                                                                                                                                                                                                                                                                                                                                                                                                                                                                                                                                                                                                                                                                                                                                                                                                                                                                                                                                                                                                                                                                                                                                                                                                                                                                                                                                                                                                                                                                                                                                                                                                                                                                                                                                                                                                                                                                                                                                                       |                                 |            |       |          |       |  |  |  |
| Product size                  |                                                                                                                                                                                                                                                                                                                                                                                                                                                                                                                                                                                                                                                                                                                                                                                                                                                                                                                                                                                                                                                                                                                                                                                                                                                                                                                                                                                                                                                                                                                                                                                                                                                                                                                                                                                                                                                                                                                                                                                                                                                                                                                                |                                 |            |       |          |       |  |  |  |
| Colors                        | black,white                                                                                                                                                                                                                                                                                                                                                                                                                                                                                                                                                                                                                                                                                                                                                                                                                                                                                                                                                                                                                                                                                                                                                                                                                                                                                                                                                                                                                                                                                                                                                                                                                                                                                                                                                                                                                                                                                                                                                                                                                                                                                                                    |                                 |            |       |          |       |  |  |  |
| Function                      | living room furniture, Tea&coffee table, wooden cabinet for storage                                                                                                                                                                                                                                                                                                                                                                                                                                                                                                                                                                                                                                                                                                                                                                                                                                                                                                                                                                                                                                                                                                                                                                                                                                                                                                                                                                                                                                                                                                                                                                                                                                                                                                                                                                                                                                                                                                                                                                                                                                                            |                                 |            |       |          |       |  |  |  |
| Material                      | MOTE Pount, Silial wood, Motal transfe, With justing, With |                                 |            |       |          |       |  |  |  |
|                               | l. Ties de cuties table  2. American style planting                                                                                                                                                                                                                                                                                                                                                                                                                                                                                                                                                                                                                                                                                                                                                                                                                                                                                                                                                                                                                                                                                                                                                                                                                                                                                                                                                                                                                                                                                                                                                                                                                                                                                                                                                                                                                                                                                                                                                                                                                                                                            |                                 |            |       |          |       |  |  |  |
| Package size                  |                                                                                                                                                                                                                                                                                                                                                                                                                                                                                                                                                                                                                                                                                                                                                                                                                                                                                                                                                                                                                                                                                                                                                                                                                                                                                                                                                                                                                                                                                                                                                                                                                                                                                                                                                                                                                                                                                                                                                                                                                                                                                                                                |                                 |            |       |          |       |  |  |  |
|                               | ICD packing, 1 ges in one custon Puly foam protecting, strong makter custon.                                                                                                                                                                                                                                                                                                                                                                                                                                                                                                                                                                                                                                                                                                                                                                                                                                                                                                                                                                                                                                                                                                                                                                                                                                                                                                                                                                                                                                                                                                                                                                                                                                                                                                                                                                                                                                                                                                                                                                                                                                                   |                                 |            |       |          |       |  |  |  |
| Carton CBM                    | F                                                                                                                                                                                                                                                                                                                                                                                                                                                                                                                                                                                                                                                                                                                                                                                                                                                                                                                                                                                                                                                                                                                                                                                                                                                                                                                                                                                                                                                                                                                                                                                                                                                                                                                                                                                                                                                                                                                                                                                                                                                                                                                              |                                 | OB PRICE   | 60USD | USD      |       |  |  |  |
| 20GP                          | 50pcs                                                                                                                                                                                                                                                                                                                                                                                                                                                                                                                                                                                                                                                                                                                                                                                                                                                                                                                                                                                                                                                                                                                                                                                                                                                                                                                                                                                                                                                                                                                                                                                                                                                                                                                                                                                                                                                                                                                                                                                                                                                                                                                          | 40HQ                            |            | MOQ   |          | S0pcs |  |  |  |