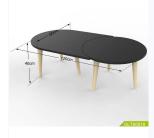

## Minimalist personality fashion trend indoor and outdoor multi-function table GLT60018

| MDF board,<br>Solid wood,     |                                                                                                                                                                                                                                                                                                                                                                                                                                                                                                                                                                                                                                                                                                                                                                                                                                                                                                                                                                                                                                                                                                                                                                                                                                                                                                                                                                                                                                                                                                                                                                                                                                                                                                                                                                                                                                                                                                                                                                                                                                                                                                                                |                                 |            |       |          |       |  |  |  |
|-------------------------------|--------------------------------------------------------------------------------------------------------------------------------------------------------------------------------------------------------------------------------------------------------------------------------------------------------------------------------------------------------------------------------------------------------------------------------------------------------------------------------------------------------------------------------------------------------------------------------------------------------------------------------------------------------------------------------------------------------------------------------------------------------------------------------------------------------------------------------------------------------------------------------------------------------------------------------------------------------------------------------------------------------------------------------------------------------------------------------------------------------------------------------------------------------------------------------------------------------------------------------------------------------------------------------------------------------------------------------------------------------------------------------------------------------------------------------------------------------------------------------------------------------------------------------------------------------------------------------------------------------------------------------------------------------------------------------------------------------------------------------------------------------------------------------------------------------------------------------------------------------------------------------------------------------------------------------------------------------------------------------------------------------------------------------------------------------------------------------------------------------------------------------|---------------------------------|------------|-------|----------|-------|--|--|--|
| Metal handle,<br>NC painting. |                                                                                                                                                                                                                                                                                                                                                                                                                                                                                                                                                                                                                                                                                                                                                                                                                                                                                                                                                                                                                                                                                                                                                                                                                                                                                                                                                                                                                                                                                                                                                                                                                                                                                                                                                                                                                                                                                                                                                                                                                                                                                                                                |                                 |            |       |          |       |  |  |  |
|                               | Minimalist personality fashion trend indoo<br>GLT60018                                                                                                                                                                                                                                                                                                                                                                                                                                                                                                                                                                                                                                                                                                                                                                                                                                                                                                                                                                                                                                                                                                                                                                                                                                                                                                                                                                                                                                                                                                                                                                                                                                                                                                                                                                                                                                                                                                                                                                                                                                                                         | r and outdoor multi-function to | ible Brand |       | Goodlife |       |  |  |  |
| Item No.                      | CLT60018                                                                                                                                                                                                                                                                                                                                                                                                                                                                                                                                                                                                                                                                                                                                                                                                                                                                                                                                                                                                                                                                                                                                                                                                                                                                                                                                                                                                                                                                                                                                                                                                                                                                                                                                                                                                                                                                                                                                                                                                                                                                                                                       |                                 |            |       |          |       |  |  |  |
| Product size                  |                                                                                                                                                                                                                                                                                                                                                                                                                                                                                                                                                                                                                                                                                                                                                                                                                                                                                                                                                                                                                                                                                                                                                                                                                                                                                                                                                                                                                                                                                                                                                                                                                                                                                                                                                                                                                                                                                                                                                                                                                                                                                                                                |                                 |            |       |          |       |  |  |  |
| Colors                        | black,white                                                                                                                                                                                                                                                                                                                                                                                                                                                                                                                                                                                                                                                                                                                                                                                                                                                                                                                                                                                                                                                                                                                                                                                                                                                                                                                                                                                                                                                                                                                                                                                                                                                                                                                                                                                                                                                                                                                                                                                                                                                                                                                    |                                 |            |       |          |       |  |  |  |
| Function                      | living room furniture, Tea&coffee table, wooden cabinet for storage                                                                                                                                                                                                                                                                                                                                                                                                                                                                                                                                                                                                                                                                                                                                                                                                                                                                                                                                                                                                                                                                                                                                                                                                                                                                                                                                                                                                                                                                                                                                                                                                                                                                                                                                                                                                                                                                                                                                                                                                                                                            |                                 |            |       |          |       |  |  |  |
| Material                      | MOTE Pount, Silial wood, Motal transfe, With justing, With |                                 |            |       |          |       |  |  |  |
|                               | l. Ties de cuties table  2. American style planting                                                                                                                                                                                                                                                                                                                                                                                                                                                                                                                                                                                                                                                                                                                                                                                                                                                                                                                                                                                                                                                                                                                                                                                                                                                                                                                                                                                                                                                                                                                                                                                                                                                                                                                                                                                                                                                                                                                                                                                                                                                                            |                                 |            |       |          |       |  |  |  |
| Package size                  |                                                                                                                                                                                                                                                                                                                                                                                                                                                                                                                                                                                                                                                                                                                                                                                                                                                                                                                                                                                                                                                                                                                                                                                                                                                                                                                                                                                                                                                                                                                                                                                                                                                                                                                                                                                                                                                                                                                                                                                                                                                                                                                                |                                 |            |       |          |       |  |  |  |
|                               | ICD packing, 1 ges in one custon Puly foam protecting, strong makter custon.                                                                                                                                                                                                                                                                                                                                                                                                                                                                                                                                                                                                                                                                                                                                                                                                                                                                                                                                                                                                                                                                                                                                                                                                                                                                                                                                                                                                                                                                                                                                                                                                                                                                                                                                                                                                                                                                                                                                                                                                                                                   |                                 |            |       |          |       |  |  |  |
| Carton CBM                    | F                                                                                                                                                                                                                                                                                                                                                                                                                                                                                                                                                                                                                                                                                                                                                                                                                                                                                                                                                                                                                                                                                                                                                                                                                                                                                                                                                                                                                                                                                                                                                                                                                                                                                                                                                                                                                                                                                                                                                                                                                                                                                                                              |                                 | OB PRICE   | 60USD | USD      |       |  |  |  |
| 20GP                          | 50pcs                                                                                                                                                                                                                                                                                                                                                                                                                                                                                                                                                                                                                                                                                                                                                                                                                                                                                                                                                                                                                                                                                                                                                                                                                                                                                                                                                                                                                                                                                                                                                                                                                                                                                                                                                                                                                                                                                                                                                                                                                                                                                                                          | 40HQ                            |            | MOQ   |          | S0pcs |  |  |  |