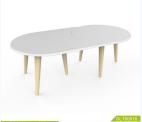

## Minimalist personality fashion trend indoor and outdoor multi-function table GLT60018

| MDF board,<br>Solid wood,     |                                                                                                                                                                                                                                                                                                                                                                                                                                                                                                                                                                                                                                                                                                                                                                                                                                                                                                                                                                                                                                                                                                                                                                                                                                                                                                                                                                                                                                                                                                                                                                                                                                                                                                                                                                                                                                                                                                                                                                                                                                                                                                                                |                                 |            |       |          |       |  |  |  |
|-------------------------------|--------------------------------------------------------------------------------------------------------------------------------------------------------------------------------------------------------------------------------------------------------------------------------------------------------------------------------------------------------------------------------------------------------------------------------------------------------------------------------------------------------------------------------------------------------------------------------------------------------------------------------------------------------------------------------------------------------------------------------------------------------------------------------------------------------------------------------------------------------------------------------------------------------------------------------------------------------------------------------------------------------------------------------------------------------------------------------------------------------------------------------------------------------------------------------------------------------------------------------------------------------------------------------------------------------------------------------------------------------------------------------------------------------------------------------------------------------------------------------------------------------------------------------------------------------------------------------------------------------------------------------------------------------------------------------------------------------------------------------------------------------------------------------------------------------------------------------------------------------------------------------------------------------------------------------------------------------------------------------------------------------------------------------------------------------------------------------------------------------------------------------|---------------------------------|------------|-------|----------|-------|--|--|--|
| Metal handle,<br>NC painting. |                                                                                                                                                                                                                                                                                                                                                                                                                                                                                                                                                                                                                                                                                                                                                                                                                                                                                                                                                                                                                                                                                                                                                                                                                                                                                                                                                                                                                                                                                                                                                                                                                                                                                                                                                                                                                                                                                                                                                                                                                                                                                                                                |                                 |            |       |          |       |  |  |  |
|                               | Minimalist personality fashion trend indoo<br>GLT60018                                                                                                                                                                                                                                                                                                                                                                                                                                                                                                                                                                                                                                                                                                                                                                                                                                                                                                                                                                                                                                                                                                                                                                                                                                                                                                                                                                                                                                                                                                                                                                                                                                                                                                                                                                                                                                                                                                                                                                                                                                                                         | r and outdoor multi-function to | ible Brand |       | Goodlife |       |  |  |  |
| Item No.                      | CLT60018                                                                                                                                                                                                                                                                                                                                                                                                                                                                                                                                                                                                                                                                                                                                                                                                                                                                                                                                                                                                                                                                                                                                                                                                                                                                                                                                                                                                                                                                                                                                                                                                                                                                                                                                                                                                                                                                                                                                                                                                                                                                                                                       |                                 |            |       |          |       |  |  |  |
| Product size                  |                                                                                                                                                                                                                                                                                                                                                                                                                                                                                                                                                                                                                                                                                                                                                                                                                                                                                                                                                                                                                                                                                                                                                                                                                                                                                                                                                                                                                                                                                                                                                                                                                                                                                                                                                                                                                                                                                                                                                                                                                                                                                                                                |                                 |            |       |          |       |  |  |  |
| Colors                        | black,white                                                                                                                                                                                                                                                                                                                                                                                                                                                                                                                                                                                                                                                                                                                                                                                                                                                                                                                                                                                                                                                                                                                                                                                                                                                                                                                                                                                                                                                                                                                                                                                                                                                                                                                                                                                                                                                                                                                                                                                                                                                                                                                    |                                 |            |       |          |       |  |  |  |
| Function                      | living room furniture, Tea&coffee table, wooden cabinet for storage                                                                                                                                                                                                                                                                                                                                                                                                                                                                                                                                                                                                                                                                                                                                                                                                                                                                                                                                                                                                                                                                                                                                                                                                                                                                                                                                                                                                                                                                                                                                                                                                                                                                                                                                                                                                                                                                                                                                                                                                                                                            |                                 |            |       |          |       |  |  |  |
| Material                      | MOTE Pount, Silial wood, Motal transfe, With justing, With |                                 |            |       |          |       |  |  |  |
|                               | l. Ties de cuties table  2. American style planting                                                                                                                                                                                                                                                                                                                                                                                                                                                                                                                                                                                                                                                                                                                                                                                                                                                                                                                                                                                                                                                                                                                                                                                                                                                                                                                                                                                                                                                                                                                                                                                                                                                                                                                                                                                                                                                                                                                                                                                                                                                                            |                                 |            |       |          |       |  |  |  |
| Package size                  |                                                                                                                                                                                                                                                                                                                                                                                                                                                                                                                                                                                                                                                                                                                                                                                                                                                                                                                                                                                                                                                                                                                                                                                                                                                                                                                                                                                                                                                                                                                                                                                                                                                                                                                                                                                                                                                                                                                                                                                                                                                                                                                                |                                 |            |       |          |       |  |  |  |
|                               | ICD packing, 1 ges in one custon Puly foam protecting, strong makter custon.                                                                                                                                                                                                                                                                                                                                                                                                                                                                                                                                                                                                                                                                                                                                                                                                                                                                                                                                                                                                                                                                                                                                                                                                                                                                                                                                                                                                                                                                                                                                                                                                                                                                                                                                                                                                                                                                                                                                                                                                                                                   |                                 |            |       |          |       |  |  |  |
| Carton CBM                    | F                                                                                                                                                                                                                                                                                                                                                                                                                                                                                                                                                                                                                                                                                                                                                                                                                                                                                                                                                                                                                                                                                                                                                                                                                                                                                                                                                                                                                                                                                                                                                                                                                                                                                                                                                                                                                                                                                                                                                                                                                                                                                                                              |                                 | OB PRICE   | 60USD | USD      |       |  |  |  |
| 20GP                          | 50pcs                                                                                                                                                                                                                                                                                                                                                                                                                                                                                                                                                                                                                                                                                                                                                                                                                                                                                                                                                                                                                                                                                                                                                                                                                                                                                                                                                                                                                                                                                                                                                                                                                                                                                                                                                                                                                                                                                                                                                                                                                                                                                                                          | 40HQ                            |            | MOQ   |          | S0pcs |  |  |  |