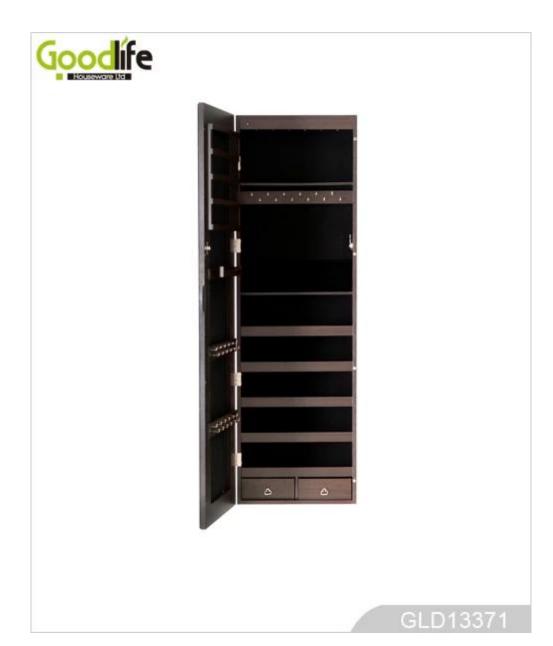

# GOODLIFE Black mirror jewelry cabinet bedroom furniture set GLD13371

- 1. Material: E1 MDF board + PVC wrap + LED lamp;
- 2. The door frame has an entire mirror outside, with a row skeleton, a hanging rod bar, and a 7-character hook bar on the opposite side;
- 3. Inside the cabinet, there are LED lights, 7-character hooks, velvet bags, grid layers, and small pumping boxes;
- 4. Black velvet in the cabinet;
- 5. With a complete set of hardware;

# **Product Features**

### W41\*D40\*H147cm

| Production Name               | GOODLIFE Black mirror jewelry cabinet bedroom fu<br>set GLD13371                                             | miture Brand |               | Goodlife   |
|-------------------------------|--------------------------------------------------------------------------------------------------------------|--------------|---------------|------------|
| Item No.                      | GLD13371                                                                                                     |              |               |            |
| Product size                  |                                                                                                              |              |               |            |
| 37*10*120cm[]14.57*3.94*47.24 | NCH[]                                                                                                        |              |               |            |
| Colors                        | White, black, brown, gray                                                                                    |              |               |            |
| Function                      | floor standing +Wall mount +over the door, for jewelry, accessories storage                                  |              |               |            |
| Material                      | MDF+NC painting Soft Inner velvet liner                                                                      |              |               |            |
| Organizer details             | Earring holders; Plastic tray organizers; Necklace hooks; Finger ring holders; Inner mirror.                 |              |               |            |
| Package size                  | 37*10*120cm /(INCH:52.36"* 16.93"*6.69")                                                                     |              |               |            |
| Package                       | Knock down package, poly bag, poly foam;<br>A=A master carton;1pc per carton; international drop test passed |              |               |            |
| Carton CBM                    | $0.1 \mathrm{m}^3$                                                                                           | N.W./G.W.    | 12.2kgs/14kgs |            |
| 20GP                          | 280pcs <b>40HQ</b>                                                                                           | 680pcs       | MOQ           | 300 pieces |