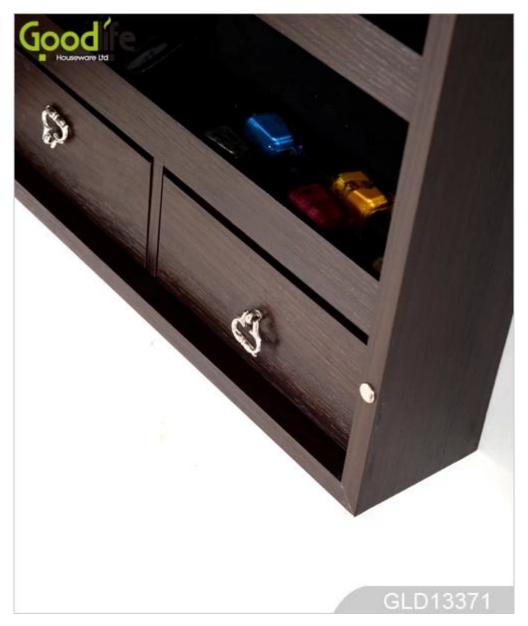

# GOODLIFE Black mirror jewelry cabinet bedroom furniture set GLD13371

- 1. Material: E1 MDF board + PVC wrap + LED lamp;
- 2. The door frame has an entire mirror outside, with a row skeleton, a hanging rod bar, and a 7-character hook bar on the opposite side;
- 3. Inside the cabinet, there are LED lights, 7-character hooks, velvet bags, grid layers, and small pumping boxes;
- 4. Black velvet in the cabinet;
- 5. With a complete set of hardware;