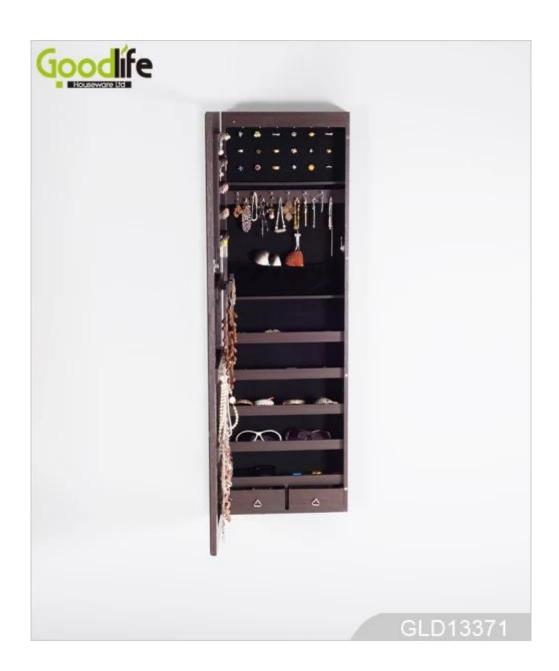

# GOODLIFE Black mirror jewelry cabinet bedroom furniture set GLD13371

- 1. Material: E1 MDF board + PVC wrap + LED lamp;
- 2. The door frame has an entire mirror outside, with a row skeleton, a hanging rod bar, and a 7-character hook bar on the opposite side;
- 3. Inside the cabinet, there are LED lights, 7-character hooks, velvet bags, grid layers, and small pumping boxes;
- 4. Black velvet in the cabinet;
- 5. With a complete set of hardware;

# **Product Features**

### W41\*D40\*H147cm

| Production Name               | GOODLIFE Black mirror jewelry cabinet bedroom fu<br>set GLD13371                                             | miture Brand |               | Goodlife   |
|-------------------------------|--------------------------------------------------------------------------------------------------------------|--------------|---------------|------------|
| Item No.                      | GLD13371                                                                                                     |              |               |            |
| Product size                  |                                                                                                              |              |               |            |
| 37*10*120cm[]14.57*3.94*47.24 | NCH[]                                                                                                        |              |               |            |
| Colors                        | White, black, brown, gray                                                                                    |              |               |            |
| Function                      | floor standing +Wall mount +over the door, for jewelry, accessories storage                                  |              |               |            |
| Material                      | MDF+NC painting Soft Inner velvet liner                                                                      |              |               |            |
| Organizer details             | Earring holders; Plastic tray organizers; Necklace hooks; Finger ring holders; Inner mirror.                 |              |               |            |
| Package size                  | 37*10*120cm /(INCH:52.36"* 16.93"*6.69")                                                                     |              |               |            |
| Package                       | Knock down package, poly bag, poly foam;<br>A=A master carton;1pc per carton; international drop test passed |              |               |            |
| Carton CBM                    | $0.1 \mathrm{m}^3$                                                                                           | N.W./G.W.    | 12.2kgs/14kgs |            |
| 20GP                          | 280pcs <b>40HQ</b>                                                                                           | 680pcs       | MOQ           | 300 pieces |