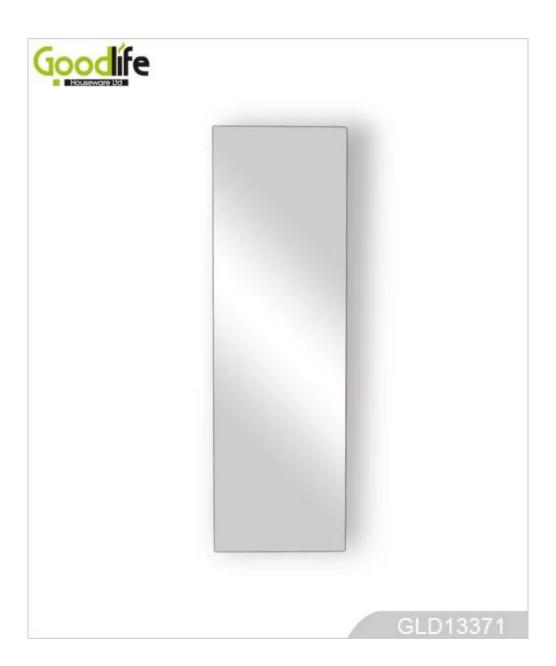

# GOODLIFE Black mirror jewelry cabinet bedroom furniture set GLD13371

- 1. Material: E1 MDF board + PVC wrap + LED lamp;
- 2. The door frame has an entire mirror outside, with a row skeleton, a hanging rod bar, and a 7-character hook bar on the opposite side;
- 3. Inside the cabinet, there are LED lights, 7-character hooks, velvet bags, grid layers, and small pumping boxes;
- 4. Black velvet in the cabinet;
- 5. With a complete set of hardware;

# **Product Features**

### W41\*D40\*H147cm

| Production Name               | GOODLIFE Black mirror jewelry cabinet bedroom fu<br>set GLD13371                                             | miture Brand |               | Goodlife   |
|-------------------------------|--------------------------------------------------------------------------------------------------------------|--------------|---------------|------------|
| Item No.                      | GLD13371                                                                                                     |              |               |            |
| Product size                  |                                                                                                              |              |               |            |
| 37*10*120cm[]14.57*3.94*47.24 | NCH[]                                                                                                        |              |               |            |
| Colors                        | White, black, brown, gray                                                                                    |              |               |            |
| Function                      | floor standing +Wall mount +over the door, for jewelry, accessories storage                                  |              |               |            |
| Material                      | MDF+NC painting Soft Inner velvet liner                                                                      |              |               |            |
| Organizer details             | Earring holders; Plastic tray organizers; Necklace hooks; Finger ring holders; Inner mirror.                 |              |               |            |
| Package size                  | 37*10*120cm /(INCH:52.36"* 16.93"*6.69")                                                                     |              |               |            |
| Package                       | Knock down package, poly bag, poly foam;<br>A=A master carton;1pc per carton; international drop test passed |              |               |            |
| Carton CBM                    | $0.1 \mathrm{m}^3$                                                                                           | N.W./G.W.    | 12.2kgs/14kgs |            |
| 20GP                          | 280pcs <b>40HQ</b>                                                                                           | 680pcs       | MOQ           | 300 pieces |