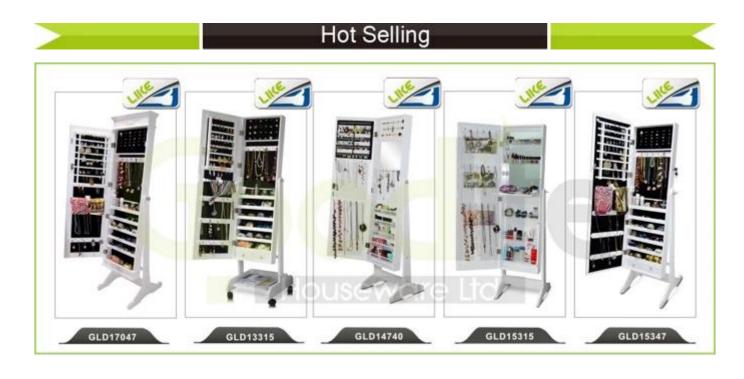

# **Product Features**

### W41\*D40\*H147cm

| Production Name               | GOODLIFE Black mirror jewelry cabinet bedroom fu<br>set GLD13371                                             | miture Brand |               | Goodlife   |
|-------------------------------|--------------------------------------------------------------------------------------------------------------|--------------|---------------|------------|
| Item No.                      | GLD13371                                                                                                     |              |               |            |
| Product size                  |                                                                                                              |              |               |            |
| 37*10*120cm[]14.57*3.94*47.24 | NCH[]                                                                                                        |              |               |            |
| Colors                        | White, black, brown, gray                                                                                    |              |               |            |
| Function                      | floor standing +Wall mount +over the door, for jewelry, accessories storage                                  |              |               |            |
| Material                      | MDF+NC painting Soft Inner velvet liner                                                                      |              |               |            |
| Organizer details             | Earring holders; Plastic tray organizers; Necklace hooks; Finger ring holders; Inner mirror.                 |              |               |            |
| Package size                  | 37*10*120cm /(INCH:52.36"* 16.93"*6.69")                                                                     |              |               |            |
| Package                       | Knock down package, poly bag, poly foam;<br>A=A master carton;1pc per carton; international drop test passed |              |               |            |
| Carton CBM                    | $0.1 \mathrm{m}^3$                                                                                           | N.W./G.W.    | 12.2kgs/14kgs |            |
| 20GP                          | 280pcs <b>40HQ</b>                                                                                           | 680pcs       | MOQ           | 300 pieces |