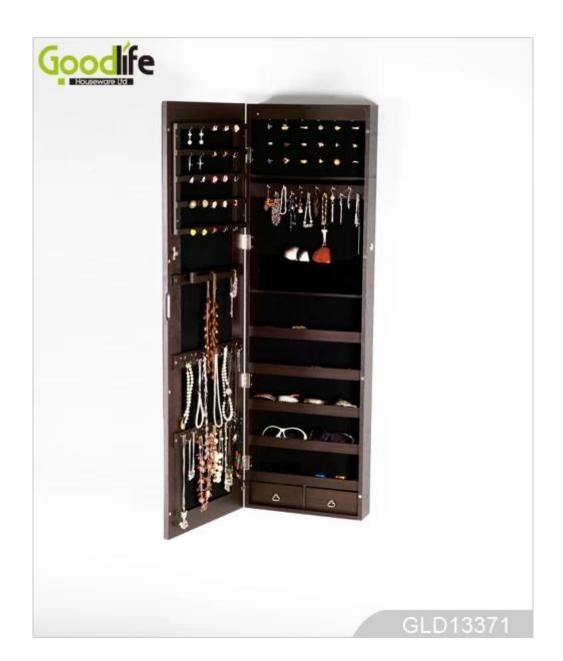

# GOODLIFE Black mirror jewelry cabinet bedroom furniture set GLD13371

- 1. Material: E1 MDF board + PVC wrap + LED lamp;
- 2. The door frame has an entire mirror outside, with a row skeleton, a hanging rod bar, and a 7-character hook bar on the opposite side;
- 3. Inside the cabinet, there are LED lights, 7-character hooks, velvet bags, grid layers, and small pumping boxes;
- 4. Black velvet in the cabinet;
- 5. With a complete set of hardware;

### W41\*D40\*H147cm

| Production Name               | GOODLIFE Black mirror jewelry cabinet bedroom fu<br>set GLD13371                                             | miture Brand |               | Goodlife   |
|-------------------------------|--------------------------------------------------------------------------------------------------------------|--------------|---------------|------------|
| Item No.                      | GLD13371                                                                                                     |              |               |            |
| Product size                  |                                                                                                              |              |               |            |
| 37*10*120cm[]14.57*3.94*47.24 | NCH[]                                                                                                        |              |               |            |
| Colors                        | White, black, brown, gray                                                                                    |              |               |            |
| Function                      | floor standing +Wall mount +over the door, for jewelry, accessories storage                                  |              |               |            |
| Material                      | MDF+NC painting Soft Inner velvet liner                                                                      |              |               |            |
| Organizer details             | Earring holders; Plastic tray organizers; Necklace hooks; Finger ring holders; Inner mirror.                 |              |               |            |
| Package size                  | 37*10*120cm /(INCH:52.36"* 16.93"*6.69")                                                                     |              |               |            |
| Package                       | Knock down package, poly bag, poly foam;<br>A=A master carton;1pc per carton; international drop test passed |              |               |            |
| Carton CBM                    | $0.1 \mathrm{m}^3$                                                                                           | N.W./G.W.    | 12.2kgs/14kgs |            |
| 20GP                          | 280pcs <b>40HQ</b>                                                                                           | 680pcs       | MOQ           | 300 pieces |