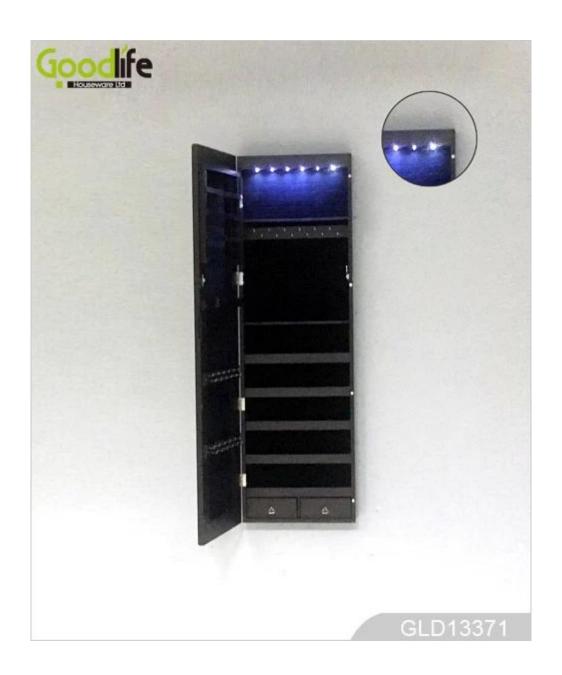

# GOODLIFE Black mirror jewelry cabinet bedroom furniture set GLD13371

- 1. Material: E1 MDF board + PVC wrap + LED lamp;
- 2. The door frame has an entire mirror outside, with a row skeleton, a hanging rod bar, and a 7-character hook bar on the opposite side;
- 3. Inside the cabinet, there are LED lights, 7-character hooks, velvet bags, grid layers, and small pumping boxes;
- 4. Black velvet in the cabinet;
- 5. With a complete set of hardware;

# **Product Features**

### W41\*D40\*H147cm

| Production Name               | GOODLIFE Black mirror jewelry cabinet bedroom fu<br>set GLD13371                                             | miture Brand |               | Goodlife   |
|-------------------------------|--------------------------------------------------------------------------------------------------------------|--------------|---------------|------------|
| Item No.                      | GLD13371                                                                                                     |              |               |            |
| Product size                  |                                                                                                              |              |               |            |
| 37*10*120cm[]14.57*3.94*47.24 | NCH[]                                                                                                        |              |               |            |
| Colors                        | White, black, brown, gray                                                                                    |              |               |            |
| Function                      | floor standing +Wall mount +over the door, for jewelry, accessories storage                                  |              |               |            |
| Material                      | MDF+NC painting Soft Inner velvet liner                                                                      |              |               |            |
| Organizer details             | Earring holders; Plastic tray organizers; Necklace hooks; Finger ring holders; Inner mirror.                 |              |               |            |
| Package size                  | 37*10*120cm /(INCH:52.36"* 16.93"*6.69")                                                                     |              |               |            |
| Package                       | Knock down package, poly bag, poly foam;<br>A=A master carton;1pc per carton; international drop test passed |              |               |            |
| Carton CBM                    | $0.1 \mathrm{m}^3$                                                                                           | N.W./G.W.    | 12.2kgs/14kgs |            |
| 20GP                          | 280pcs <b>40HQ</b>                                                                                           | 680pcs       | MOQ           | 300 pieces |