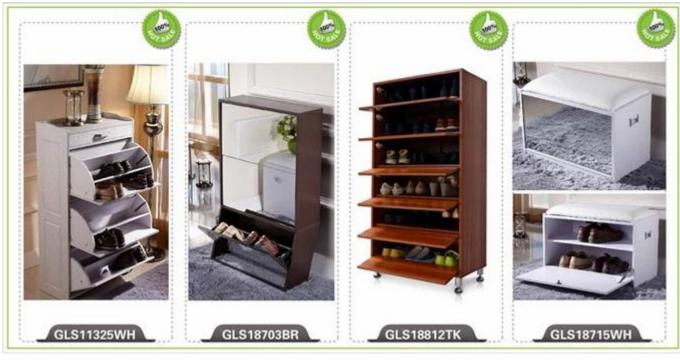

**

- 1. Your inquiry related to our products or prices will be replied in 12hours in working date.
- 2. Experience sales answer your inquiry and give you related business service.
- 3. OEM&ODM are welcome, we have over 10 years' experience working with

# OEM project.

- 4. We are looking for the sales exclusive of our ODM wooden mirrored jewelry cabinet.
- 5. Sales exclusive agent sales right have been protect.

## **Package information:**

- 1. Forming polyfoam for the post package
- 2. 6-side strong polyfoam are used for safe package during transportation.
- 3. Assembled kit and User Manual are available for each cabinet.

### **Production lead time**

- 1. 25~50 days after received deposit.
- 2. Normal on production line production lead time is 15days after received deposit.