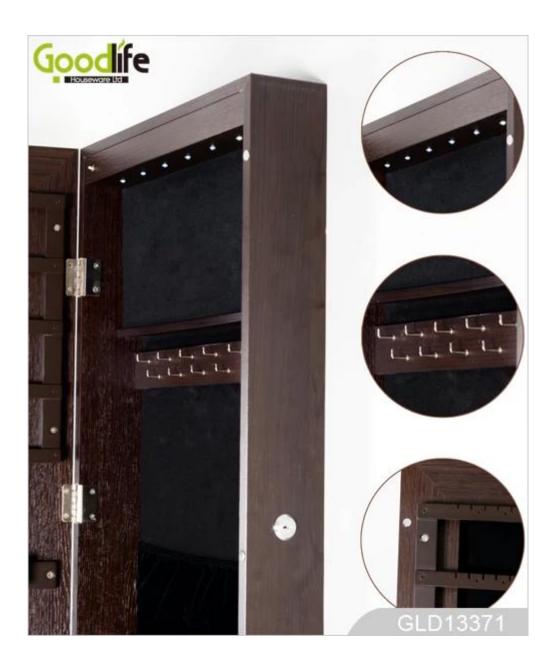

# GOODLIFE Black mirror jewelry cabinet bedroom furniture set GLD13371

- 1. Material: E1 MDF board + PVC wrap + LED lamp;
- 2. The door frame has an entire mirror outside, with a row skeleton, a hanging rod bar, and a 7-character hook bar on the opposite side;
- 3. Inside the cabinet, there are LED lights, 7-character hooks, velvet bags, grid layers, and small pumping boxes;
- 4. Black velvet in the cabinet;
- 5. With a complete set of hardware;