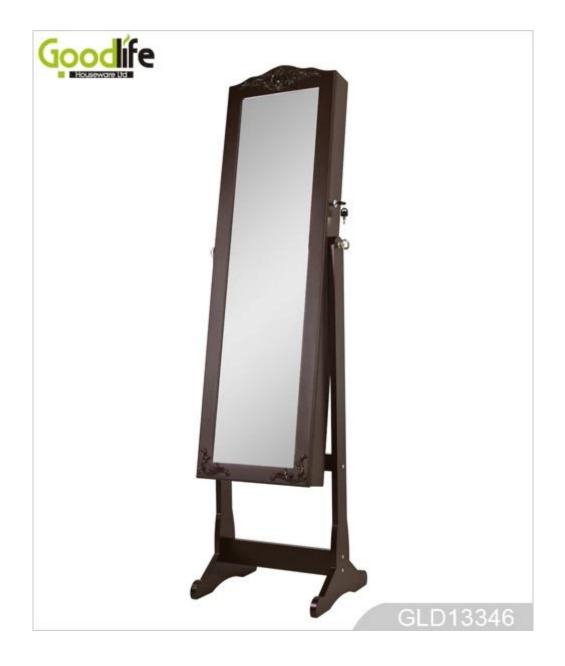

### Mirror storage organizer box jewelry cabinet GLD13346

- Full length dressing mirror and jewelry storage combined.

Lots of divided space and organizers perfect for organizing your favorite jewelry and makeu p.

#### W41\*D40\*H147cm

| Production Name       | Mirror storage organizer box jewelry cabinet<br>GLD13346 Brand Goodli                                        |      |        |           | oodlife       |
|-----------------------|--------------------------------------------------------------------------------------------------------------|------|--------|-----------|---------------|
| Item No.              | GLD13346                                                                                                     |      |        |           |               |
| Product size          |                                                                                                              |      |        |           |               |
| (16.14*15.75*57.87INC | Η)                                                                                                           |      |        |           |               |
| Colors                | White, black, brown,gray                                                                                     |      |        |           |               |
| Function              | floor standing +Wall mount +over the door,<br>for jewelry, accessories storage                               |      |        |           |               |
| Material              | MDF+NC paiting Soft Inner velvet liner                                                                       |      |        |           |               |
| Organizer details     | Earring holders;<br>Plastic tray organizers;<br>Necklace hooks;<br>Finger ring holders;<br>Inner mirror.     |      |        |           |               |
| Package size          | W41*D40*H147cm /(INCH:51.18"* 17.32"* 5.71")                                                                 |      |        |           |               |
| Package               | Knock down package, poly bag, poly foam;<br>A=A master carton;1pc per carton; international drop test passed |      |        |           |               |
| Carton CBM            | 0.1m <sup>3</sup>                                                                                            |      |        | N.W./G.W. | 12.2kgs/14kgs |
| 20GP                  | 213pcs                                                                                                       | 40HQ | 442pcs | MOQ       | 534 pieces    |