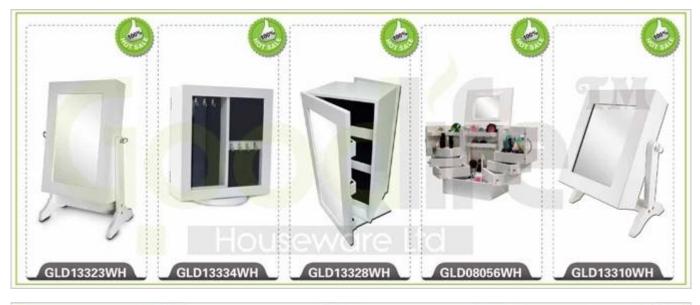

### Mirror storage organizer box jewelry cabinet GLD13346

- Full length dressing mirror and jewelry storage combined.

Lots of divided space and organizers perfect for organizing your favorite jewelry and makeu p.

#### W41\*D40\*H147cm

| Production Name       | Mirror storage organizer box jewelry cabinet<br>GLD13346 Brand Goodli                                        |      |        |           | oodlife       |
|-----------------------|--------------------------------------------------------------------------------------------------------------|------|--------|-----------|---------------|
| Item No.              | GLD13346                                                                                                     |      |        |           |               |
| Product size          |                                                                                                              |      |        |           |               |
| (16.14*15.75*57.87INC | Η)                                                                                                           |      |        |           |               |
| Colors                | White, black, brown,gray                                                                                     |      |        |           |               |
| Function              | floor standing +Wall mount +over the door,<br>for jewelry, accessories storage                               |      |        |           |               |
| Material              | MDF+NC paiting Soft Inner velvet liner                                                                       |      |        |           |               |
| Organizer details     | Earring holders;<br>Plastic tray organizers;<br>Necklace hooks;<br>Finger ring holders;<br>Inner mirror.     |      |        |           |               |
| Package size          | W41*D40*H147cm /(INCH:51.18"* 17.32"* 5.71")                                                                 |      |        |           |               |
| Package               | Knock down package, poly bag, poly foam;<br>A=A master carton;1pc per carton; international drop test passed |      |        |           |               |
| Carton CBM            | 0.1m <sup>3</sup>                                                                                            |      |        | N.W./G.W. | 12.2kgs/14kgs |
| 20GP                  | 213pcs                                                                                                       | 40HQ | 442pcs | MOQ       | 534 pieces    |