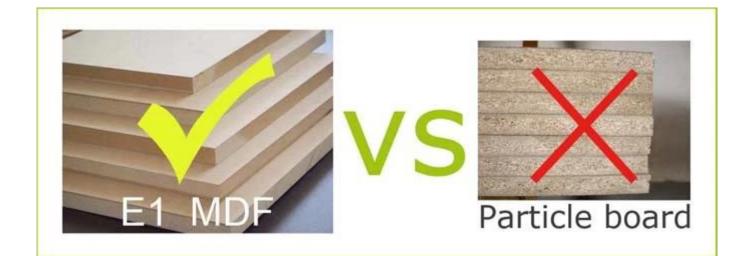

Package size          | W41*D40*H147cm /(INCH:51.18"* 17.32"* 5.71")                                                                 |      |        |           |               |
| Package               | Knock down package, poly bag, poly foam;<br>A=A master carton;1pc per carton; international drop test passed |      |        |           |               |
| Carton CBM            | 0.1m <sup>3</sup>                                                                                            |      |        | N.W./G.W. | 12.2kgs/14kgs |
| 20GP                  | 213pcs                                                                                                       | 40HQ | 442pcs | MOQ       | 534 pieces    |

**Design And Color** 











## Workmanship And Package



### Material



### Certificates



Our team



#### **Our Business services:**

1. Your inquiry related to our products or prices will be replied in 12hours in working date.

2. Experience sales answer your inquiry and give you related business service.

3. OEM&ODM are welcome, we have over 10 years' experience working with

OEM project.

4. We are looking for the sales exclusive of our ODM wooden mirrored jewelry cabinet.

5. Sales exclusive agent sales right have been protect.

### **Package information:**

- 1. Forming polyfoam for the post package
- 2. 6-side strong polyfoam are used for safe package during transportation.
- 3. Assembled kit and User Manual are available for each cabinet.

### **Production lead time**

1. 25~50 days after received deposit.

2. Normal on production line production l