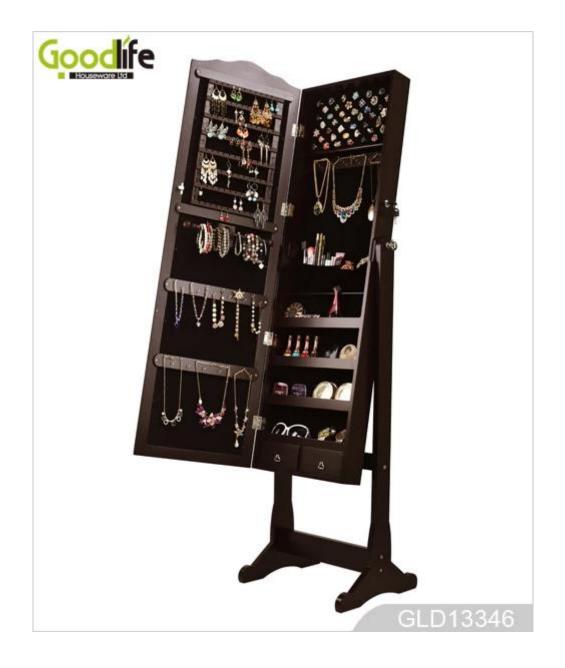

### Mirror storage organizer box jewelry cabinet GLD13346

- Full length dressing mirror and jewelry storage combined.

Lots of divided space and organizers perfect for organizing your favorite jewelry and makeu p.

#### W41\*D40\*H147cm

| Production Name       | Mirror storage organizer box jewelry cabinet<br>GLD13346 Brand Goodli                                        |      |        |           | oodlife       |
|-----------------------|--------------------------------------------------------------------------------------------------------------|------|--------|-----------|---------------|
| Item No.              | GLD13346                                                                                                     |      |        |           |               |
| Product size          |                                                                                                              |      |        |           |               |
| (16.14*15.75*57.87INC | Η)                                                                                                           |      |        |           |               |
| Colors                | White, black, brown,gray                                                                                     |      |        |           |               |
| Function              | floor standing +Wall mount +over the door,<br>for jewelry, accessories storage                               |      |        |           |               |
| Material              | MDF+NC paiting Soft Inner velvet liner                                                                       |      |        |           |               |
| Organizer details     | Earring holders;<br>Plastic tray organizers;<br>Necklace hooks;<br>Finger ring holders;<br>Inner mirror.     |      |        |           |               |
| Package size          | W41*D40*H147cm /(INCH:51.18"* 17.32"* 5.71")                                                                 |      |        |           |               |
| Package               | Knock down package, poly bag, poly foam;<br>A=A master carton;1pc per carton; international drop test passed |      |        |           |               |
| Carton CBM            | 0.1m <sup>3</sup>                                                                                            |      |        | N.W./G.W. | 12.2kgs/14kgs |
| 20GP                  | 213pcs                                                                                                       | 40HQ | 442pcs | MOQ       | 534 pieces    |