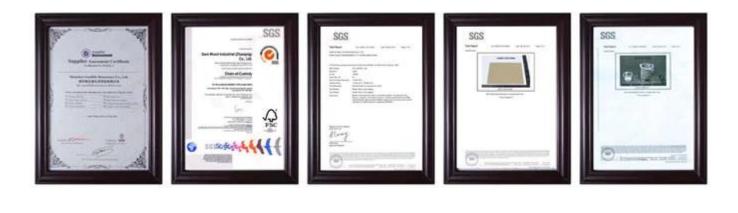

| W41*D40*H147cm /(INCH:51.18"* 17.32"* 5.71")                                                                 |      |        |           |               |
| Package               | Knock down package, poly bag, poly foam;<br>A=A master carton;1pc per carton; international drop test passed |      |        |           |               |
| Carton CBM            | 0.1m <sup>3</sup>                                                                                            |      |        | N.W./G.W. | 12.2kgs/14kgs |
| 20GP                  | 213pcs                                                                                                       | 40HQ | 442pcs | MOQ       | 534 pieces    |

**Design And Color** 











## Workmanship And Package



### Material



### Certificates



Our team



#### **Our Business services:**

1. Your inquiry related to our products or prices will be replied in 12hours in working date.

2. Experience sales answer your inquiry and give you related business service.

3. OEM&ODM are welcome, we have over 10 years' experience working with

OEM project.

4. We are looking for the sales exclusive of our ODM wooden mirrored jewelry cabinet.

5. Sales exclusive agent sales right have been protect.

### **Package information:**

- 1. Forming polyfoam for the post package
- 2. 6-side strong polyfoam are used for safe package during transportation.
- 3. Assembled kit and User Manual are available for each cabinet.

### **Production lead time**

1. 25~50 days after received deposit.

2. Normal on production line production lead time is 15days a