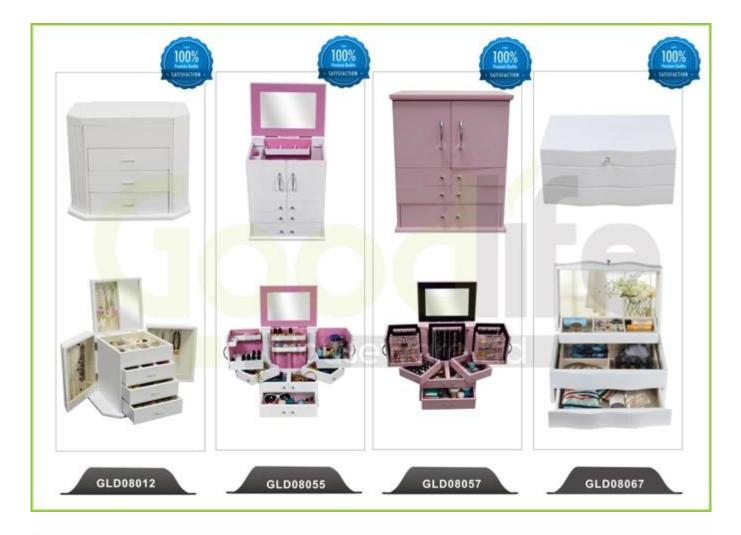

usiness services:**

1. Your inquiry related to our products or prices will be replied in 12hours in working date.

2. Experience sales answer your inquiry and give you related business service.

3. OEM&ODM are welcome, we have over 10 years' experience working with

OEM project.

4. We are looking for the sales exclusive of our ODM wooden mirrored jewelry cabinet.

5. Sales exclusive agent sales right have been protect.

### **Package information:**

- 1. Forming polyfoam for the post package
- 2. 6-side strong polyfoam are used for safe package during transportation.
- 3. Assembled kit and User Manual are available for each cabinet.

### **Production lead time**

1. 25~50 days after received deposit.

2. Normal on production line production lead time is 15days after received deposit.