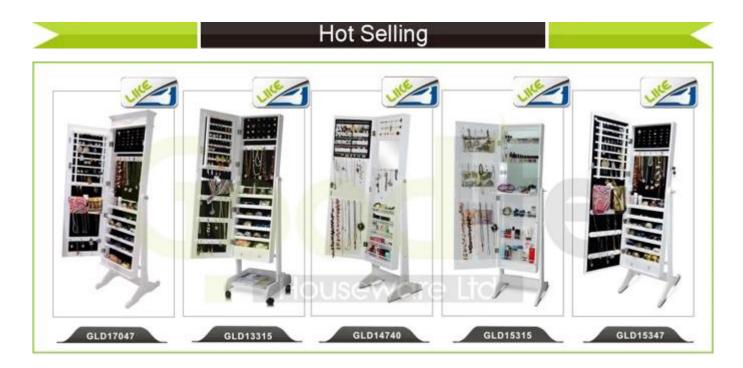

### Mirror storage organizer box jewelry cabinet GLD13346

- Full length dressing mirror and jewelry storage combined.

Lots of divided space and organizers perfect for organizing your favorite jewelry and makeu p.

**Design And Color** 