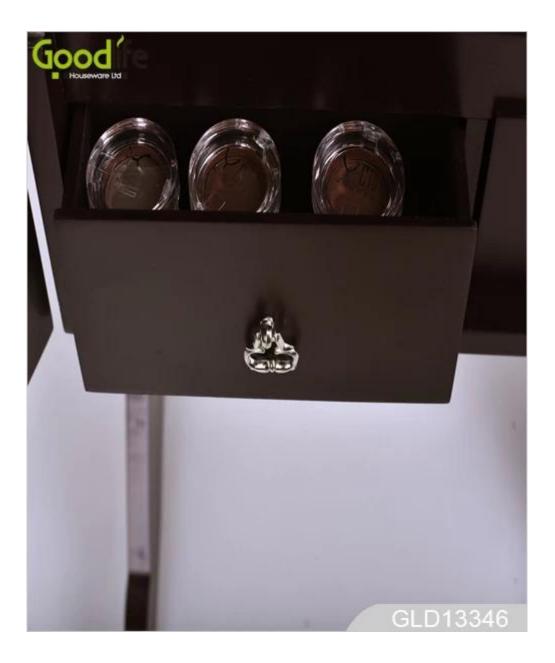

### Mirror storage organizer box jewelry cabinet GLD13346

- Full length dressing mirror and jewelry storage combined.

Lots of divided space and organizers perfect for organizing your favorite jewelry and makeu p.

- KD package with poly foam and strong master cartons.

- Printed assembling instruction included.

#### W41\*D40\*H147cm

| Production Name       | Mirror storage organizer box jewelry cabinet<br>GLD13346 Brand Goodli                                        |      |        |           | oodlife       |
|-----------------------|--------------------------------------------------------------------------------------------------------------|------|--------|-----------|---------------|
| Item No.              | GLD13346                                                                                                     |      |        |           |               |
| Product size          |                                                                                                              |      |        |           |               |
| (16.14*15.75*57.87INC | Η)                                                                                                           |      |        |           |               |
| Colors                | White, black, brown,gray                                                                                     |      |        |           |               |
| Function              | floor standing +Wall mount +over the door,<br>for jewelry, accessories storage                               |      |        |           |               |
| Material              | MDF+NC paiting Soft Inner velvet liner                                                                       |      |        |           |               |
| Organizer details     | Earring holders;<br>Plastic tray organizers;<br>Necklace hooks;<br>Finger ring holders;<br>Inner mirror.     |      |        |           |               |
| Package size          | W41*D40*H147cm /(INCH:51.18"* 17.32"* 5.71")                                                                 |      |        |           |               |
| Package               | Knock down package, poly bag, poly foam;<br>A=A master carton;1pc per carton; international drop test passed |      |        |           |               |
| Carton CBM            | 0.1m <sup>3</sup>                                                                                            |      |        | N.W./G.W. | 12.2kgs/14kgs |
| 20GP                  | 213pcs                                                                                                       | 40HQ | 442pcs | MOQ       | 534 pieces    |