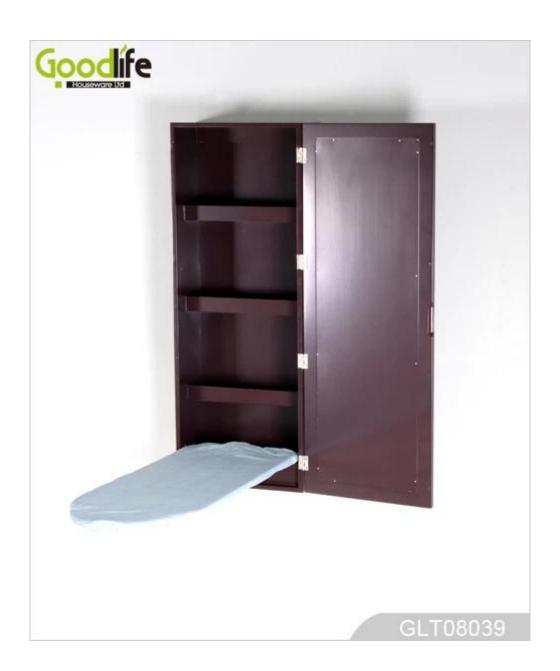

## **SOLUTIONS FOR YOUR GOODLIFE!**

- 1. E1 MDF board + metal ironing board;
- 2. The cabinet door is facing with a mirror, with a pull hand slot on the opposite side, and a single hook bar
- 3. There is a layer in the cabinet, flip the metal ironing board(metal ironing board for baking paint);
- 4. The bottom of the cabinet is connected to the ironing board with internal and external teeth on the bottom of the cabinet, with a plug pin(the cabinet must be equipped with internal and external teeth), Magic paste;
- 5. High temperature resistant waterproof composite cotton ironing cloth;
- 6. The bottom of the ironing cabinet is equipped with anti-reverse hardware accessories;

### **Product Features**

| Production<br>Name   | Mirror □wall, ironing c                                                                                                                                                                                                                                                                                                                                                                                                                                                                                                                                                                                                                                                                                   | loset, bedroom m | akeup.   |     | Brand | Goodlife      |
|----------------------|-----------------------------------------------------------------------------------------------------------------------------------------------------------------------------------------------------------------------------------------------------------------------------------------------------------------------------------------------------------------------------------------------------------------------------------------------------------------------------------------------------------------------------------------------------------------------------------------------------------------------------------------------------------------------------------------------------------|------------------|----------|-----|-------|---------------|
| Item No.             | GLT08039                                                                                                                                                                                                                                                                                                                                                                                                                                                                                                                                                                                                                                                                                                  |                  |          |     |       |               |
| Product size         | Product Size(13.98 * 6.89 * 37.4 INCH) Packing dimensions(41.93 * 17.13 * 9.84 INCH)                                                                                                                                                                                                                                                                                                                                                                                                                                                                                                                                                                                                                      |                  |          |     |       |               |
| Colors               | White, black, brown, black                                                                                                                                                                                                                                                                                                                                                                                                                                                                                                                                                                                                                                                                                |                  |          |     |       |               |
| Function             | <ol> <li>E1 MDF board + metal ironing board;</li> <li>The cabinet door is facing with a mirror, with a pull hand slot on the opposite side, and a single hook bar</li> <li>There is a layer in the cabinet, flip the metal ironing board(metal ironing board for baking paint);</li> <li>The bottom of the cabinet is connected to the ironing board with internal and external teeth on the bottom of the cabinet, with a plug pin(the cabinet must be equipped with internal and external teeth), Magic paste;</li> <li>High temperature resistant waterproof composite cotton ironing cloth;</li> <li>The bottom of the ironing cabinet is equipped with anti-reverse hardware accessories;</li> </ol> |                  |          |     |       |               |
| Material             | EU-standard MDF ; Eco-friendly painting                                                                                                                                                                                                                                                                                                                                                                                                                                                                                                                                                                                                                                                                   |                  |          |     |       |               |
| Organizer<br>details | Wall mounted storage cabinet, 4 layers storage shelves, a cork panel for sticky notes, White marker board combined.                                                                                                                                                                                                                                                                                                                                                                                                                                                                                                                                                                                       |                  |          |     |       |               |
| Package size         | 35.5*17.5*95 cm (41.93 * 17.13 * 9.84 INCH)                                                                                                                                                                                                                                                                                                                                                                                                                                                                                                                                                                                                                                                               |                  |          |     |       |               |
| Package              | Assembled package,1piece per 1 PE bag;<br>1piece per 1 carton; poly foam protecting; strong master carton                                                                                                                                                                                                                                                                                                                                                                                                                                                                                                                                                                                                 |                  |          |     |       |               |
| <b>Carton CBM</b>    | $0.14m^{3}$                                                                                                                                                                                                                                                                                                                                                                                                                                                                                                                                                                                                                                                                                               |                  | NW. /GW. |     |       | 32kgs/33.5kgs |
| 20GP                 | 200 sets                                                                                                                                                                                                                                                                                                                                                                                                                                                                                                                                                                                                                                                                                                  | <b>40HQ</b>      | 485sets  | MOQ |       | 100 sets      |