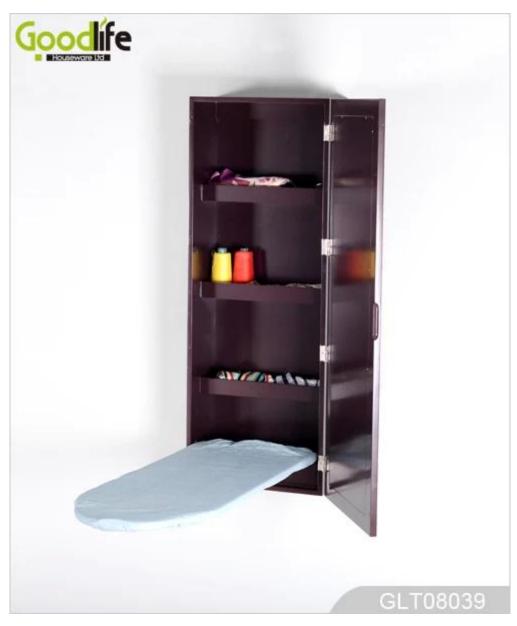

## **SOLUTIONS FOR YOUR GOODLIFE!**

- 1. E1 MDF board + metal ironing board;
- 2. The cabinet door is facing with a mirror, with a pull hand slot on the opposite side, and a single hook bar
- 3. There is a layer in the cabinet, flip the metal ironing board(metal ironing board for baking paint);
- 4. The bottom of the cabinet is connected to the ironing board with internal and external teeth on the bottom of the cabinet, with a plug pin(the cabinet must be equipped with internal and external teeth), Magic paste;
- 5. High temperature resistant waterproof composite cotton ironing cloth;
- 6. The bottom of the ironing cabinet is equipped with anti-reverse hardware accessories;

### **Product Features**

| Production<br>Name   | Mirror □wall, ironing c                                                                                                                                                                                                                                                                                                                                                                                                                                                                                                                                                                                                                                                                                   | loset, bedroom m | akeup.   |     | Brand | Goodlife      |
|----------------------|-----------------------------------------------------------------------------------------------------------------------------------------------------------------------------------------------------------------------------------------------------------------------------------------------------------------------------------------------------------------------------------------------------------------------------------------------------------------------------------------------------------------------------------------------------------------------------------------------------------------------------------------------------------------------------------------------------------|------------------|----------|-----|-------|---------------|
| Item No.             | GLT08039                                                                                                                                                                                                                                                                                                                                                                                                                                                                                                                                                                                                                                                                                                  |                  |          |     |       |               |
| Product size         | Product Size(13.98 * 6.89 * 37.4 INCH) Packing dimensions(41.93 * 17.13 * 9.84 INCH)                                                                                                                                                                                                                                                                                                                                                                                                                                                                                                                                                                                                                      |                  |          |     |       |               |
| Colors               | White, black, brown, black                                                                                                                                                                                                                                                                                                                                                                                                                                                                                                                                                                                                                                                                                |                  |          |     |       |               |
| Function             | <ol> <li>E1 MDF board + metal ironing board;</li> <li>The cabinet door is facing with a mirror, with a pull hand slot on the opposite side, and a single hook bar</li> <li>There is a layer in the cabinet, flip the metal ironing board(metal ironing board for baking paint);</li> <li>The bottom of the cabinet is connected to the ironing board with internal and external teeth on the bottom of the cabinet, with a plug pin(the cabinet must be equipped with internal and external teeth), Magic paste;</li> <li>High temperature resistant waterproof composite cotton ironing cloth;</li> <li>The bottom of the ironing cabinet is equipped with anti-reverse hardware accessories;</li> </ol> |                  |          |     |       |               |
| Material             | EU-standard MDF ; Eco-friendly painting                                                                                                                                                                                                                                                                                                                                                                                                                                                                                                                                                                                                                                                                   |                  |          |     |       |               |
| Organizer<br>details | Wall mounted storage cabinet, 4 layers storage shelves, a cork panel for sticky notes, White marker board combined.                                                                                                                                                                                                                                                                                                                                                                                                                                                                                                                                                                                       |                  |          |     |       |               |
| Package size         | 35.5*17.5*95 cm (41.93 * 17.13 * 9.84 INCH)                                                                                                                                                                                                                                                                                                                                                                                                                                                                                                                                                                                                                                                               |                  |          |     |       |               |
| Package              | Assembled package,1piece per 1 PE bag;<br>1piece per 1 carton; poly foam protecting; strong master carton                                                                                                                                                                                                                                                                                                                                                                                                                                                                                                                                                                                                 |                  |          |     |       |               |
| <b>Carton CBM</b>    | $0.14m^{3}$                                                                                                                                                                                                                                                                                                                                                                                                                                                                                                                                                                                                                                                                                               |                  | NW. /GW. |     |       | 32kgs/33.5kgs |
| 20GP                 | 200 sets                                                                                                                                                                                                                                                                                                                                                                                                                                                                                                                                                                                                                                                                                                  | <b>40HQ</b>      | 485sets  | MOQ |       | 100 sets      |