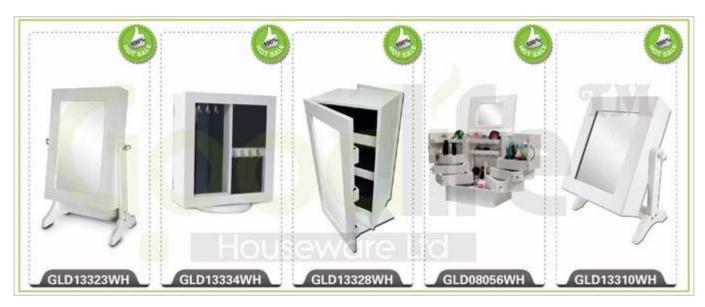

## **SOLUTIONS FOR YOUR GOODLIFE!**

- 1. E1 MDF board + metal ironing board;
- 2. The cabinet door is facing with a mirror, with a pull hand slot on the opposite side, and a single hook bar
- 3. There is a layer in the cabinet, flip the metal ironing board(metal ironing board for baking paint);
- 4. The bottom of the cabinet is connected to the ironing board with internal and external teeth on the bottom of the cabinet, with a plug pin(the cabinet must be equipped with internal and external teeth), Magic paste;
- 5. High temperature resistant waterproof composite cotton ironing cloth;
- 6. The bottom of the ironing cabinet is equipped with anti-reverse hardware accessories;

### **Product Features**

| Production<br>Name   | Mirror □wall, ironing c                                                                                                                                                                                                                                                                                                                                                                                                                                                                                                                                                                                                                                                                                   | loset, bedroom m | akeup.   |     | Brand | Goodlife      |
|----------------------|-----------------------------------------------------------------------------------------------------------------------------------------------------------------------------------------------------------------------------------------------------------------------------------------------------------------------------------------------------------------------------------------------------------------------------------------------------------------------------------------------------------------------------------------------------------------------------------------------------------------------------------------------------------------------------------------------------------|------------------|----------|-----|-------|---------------|
| Item No.             | GLT08039                                                                                                                                                                                                                                                                                                                                                                                                                                                                                                                                                                                                                                                                                                  |                  |          |     |       |               |
| Product size         | Product Size(13.98 * 6.89 * 37.4 INCH) Packing dimensions(41.93 * 17.13 * 9.84 INCH)                                                                                                                                                                                                                                                                                                                                                                                                                                                                                                                                                                                                                      |                  |          |     |       |               |
| Colors               | White, black, brown, black                                                                                                                                                                                                                                                                                                                                                                                                                                                                                                                                                                                                                                                                                |                  |          |     |       |               |
| Function             | <ol> <li>E1 MDF board + metal ironing board;</li> <li>The cabinet door is facing with a mirror, with a pull hand slot on the opposite side, and a single hook bar</li> <li>There is a layer in the cabinet, flip the metal ironing board(metal ironing board for baking paint);</li> <li>The bottom of the cabinet is connected to the ironing board with internal and external teeth on the bottom of the cabinet, with a plug pin(the cabinet must be equipped with internal and external teeth), Magic paste;</li> <li>High temperature resistant waterproof composite cotton ironing cloth;</li> <li>The bottom of the ironing cabinet is equipped with anti-reverse hardware accessories;</li> </ol> |                  |          |     |       |               |
| Material             | EU-standard MDF ; Eco-friendly painting                                                                                                                                                                                                                                                                                                                                                                                                                                                                                                                                                                                                                                                                   |                  |          |     |       |               |
| Organizer<br>details | Wall mounted storage cabinet, 4 layers storage shelves, a cork panel for sticky notes, White marker board combined.                                                                                                                                                                                                                                                                                                                                                                                                                                                                                                                                                                                       |                  |          |     |       |               |
| Package size         | 35.5*17.5*95 cm (41.93 * 17.13 * 9.84 INCH)                                                                                                                                                                                                                                                                                                                                                                                                                                                                                                                                                                                                                                                               |                  |          |     |       |               |
| Package              | Assembled package,1piece per 1 PE bag;<br>1piece per 1 carton; poly foam protecting; strong master carton                                                                                                                                                                                                                                                                                                                                                                                                                                                                                                                                                                                                 |                  |          |     |       |               |
| <b>Carton CBM</b>    | $0.14m^{3}$                                                                                                                                                                                                                                                                                                                                                                                                                                                                                                                                                                                                                                                                                               |                  | NW. /GW. |     |       | 32kgs/33.5kgs |
| 20GP                 | 200 sets                                                                                                                                                                                                                                                                                                                                                                                                                                                                                                                                                                                                                                                                                                  | <b>40HQ</b>      | 485sets  | MOQ |       | 100 sets      |