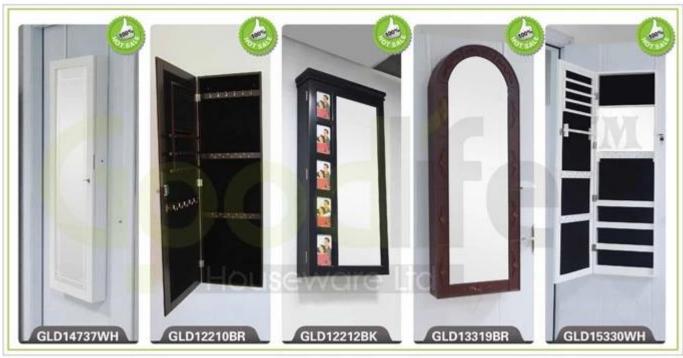

## **SOLUTIONS FOR YOUR GOODLIFE!**

- 1. E1 MDF board + metal ironing board;
- 2. The cabinet door is facing with a mirror, with a pull hand slot on the opposite side, and a single hook bar
- 3. There is a layer in the cabinet, flip the metal ironing board(metal ironing board for baking paint);
- 4. The bottom of the cabinet is connected to the ironing board with internal and external teeth on the bottom of the cabinet, with a plug pin(the cabinet must be equipped with internal and external teeth), Magic paste;
- 5. High temperature resistant waterproof composite cotton ironing cloth;
- 6. The bottom of the ironing cabinet is equipped with anti-reverse hardware accessories;

### **Product Features**

| Production<br>Name   | Mirror □wall, ironing c                                                                                                                                                                                                                                                                                                                                                                                                                                                                                                                                                                                                                                                                                   | loset, bedroom m | akeup.   |     | Brand | Goodlife      |
|----------------------|-----------------------------------------------------------------------------------------------------------------------------------------------------------------------------------------------------------------------------------------------------------------------------------------------------------------------------------------------------------------------------------------------------------------------------------------------------------------------------------------------------------------------------------------------------------------------------------------------------------------------------------------------------------------------------------------------------------|------------------|----------|-----|-------|---------------|
| Item No.             | GLT08039                                                                                                                                                                                                                                                                                                                                                                                                                                                                                                                                                                                                                                                                                                  |                  |          |     |       |               |
| Product size         | Product Size(13.98 * 6.89 * 37.4 INCH) Packing dimensions(41.93 * 17.13 * 9.84 INCH)                                                                                                                                                                                                                                                                                                                                                                                                                                                                                                                                                                                                                      |                  |          |     |       |               |
| Colors               | White, black, brown, black                                                                                                                                                                                                                                                                                                                                                                                                                                                                                                                                                                                                                                                                                |                  |          |     |       |               |
| Function             | <ol> <li>E1 MDF board + metal ironing board;</li> <li>The cabinet door is facing with a mirror, with a pull hand slot on the opposite side, and a single hook bar</li> <li>There is a layer in the cabinet, flip the metal ironing board(metal ironing board for baking paint);</li> <li>The bottom of the cabinet is connected to the ironing board with internal and external teeth on the bottom of the cabinet, with a plug pin(the cabinet must be equipped with internal and external teeth), Magic paste;</li> <li>High temperature resistant waterproof composite cotton ironing cloth;</li> <li>The bottom of the ironing cabinet is equipped with anti-reverse hardware accessories;</li> </ol> |                  |          |     |       |               |
| Material             | EU-standard MDF ; Eco-friendly painting                                                                                                                                                                                                                                                                                                                                                                                                                                                                                                                                                                                                                                                                   |                  |          |     |       |               |
| Organizer<br>details | Wall mounted storage cabinet, 4 layers storage shelves, a cork panel for sticky notes, White marker board combined.                                                                                                                                                                                                                                                                                                                                                                                                                                                                                                                                                                                       |                  |          |     |       |               |
| Package size         | 35.5*17.5*95 cm (41.93 * 17.13 * 9.84 INCH)                                                                                                                                                                                                                                                                                                                                                                                                                                                                                                                                                                                                                                                               |                  |          |     |       |               |
| Package              | Assembled package,1piece per 1 PE bag;<br>1piece per 1 carton; poly foam protecting; strong master carton                                                                                                                                                                                                                                                                                                                                                                                                                                                                                                                                                                                                 |                  |          |     |       |               |
| <b>Carton CBM</b>    | $0.14m^{3}$                                                                                                                                                                                                                                                                                                                                                                                                                                                                                                                                                                                                                                                                                               |                  | NW. /GW. |     |       | 32kgs/33.5kgs |
| 20GP                 | 200 sets                                                                                                                                                                                                                                                                                                                                                                                                                                                                                                                                                                                                                                                                                                  | <b>40HQ</b>      | 485sets  | MOQ |       | 100 sets      |