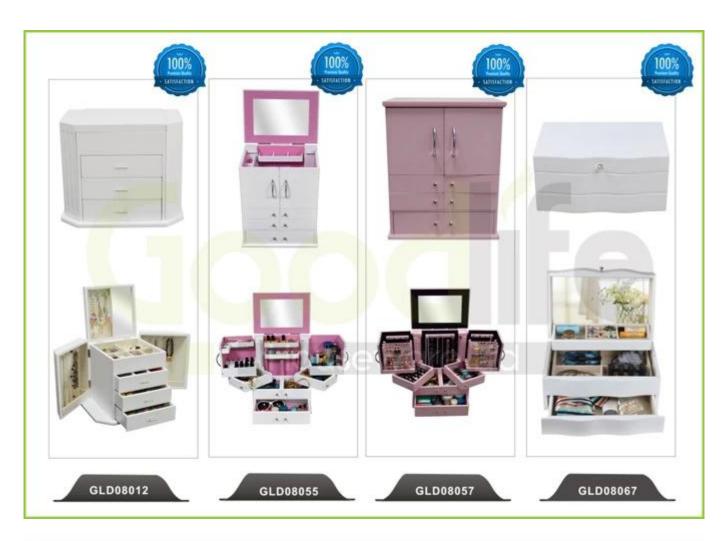

## **SOLUTIONS FOR YOUR GOODLIFE!**

- 1. E1 MDF board + metal ironing board;
- 2. The cabinet door is facing with a mirror, with a pull hand slot on the opposite side, and a single hook bar
- 3. There is a layer in the cabinet, flip the metal ironing board(metal ironing board for baking paint);
- 4. The bottom of the cabinet is connected to the ironing board with internal and external teeth on the bottom of the cabinet, with a plug pin(the cabinet must be equipped with internal and external teeth), Magic paste;
- 5. High temperature resistant waterproof composite cotton ironing cloth;
- 6. The bottom of the ironing cabinet is equipped with anti-reverse hardware accessories;

### **Product Features**

| Production<br>Name   | Mirror □wall, ironing c                                                                                                                                                                                                                                                                                                                                                                                                                                                                                                                                                                                                                                                                                   | loset, bedroom m | akeup.   |     | Brand | Goodlife      |
|----------------------|-----------------------------------------------------------------------------------------------------------------------------------------------------------------------------------------------------------------------------------------------------------------------------------------------------------------------------------------------------------------------------------------------------------------------------------------------------------------------------------------------------------------------------------------------------------------------------------------------------------------------------------------------------------------------------------------------------------|------------------|----------|-----|-------|---------------|
| Item No.             | GLT08039                                                                                                                                                                                                                                                                                                                                                                                                                                                                                                                                                                                                                                                                                                  |                  |          |     |       |               |
| Product size         | Product Size(13.98 * 6.89 * 37.4 INCH) Packing dimensions(41.93 * 17.13 * 9.84 INCH)                                                                                                                                                                                                                                                                                                                                                                                                                                                                                                                                                                                                                      |                  |          |     |       |               |
| Colors               | White, black, brown, black                                                                                                                                                                                                                                                                                                                                                                                                                                                                                                                                                                                                                                                                                |                  |          |     |       |               |
| Function             | <ol> <li>E1 MDF board + metal ironing board;</li> <li>The cabinet door is facing with a mirror, with a pull hand slot on the opposite side, and a single hook bar</li> <li>There is a layer in the cabinet, flip the metal ironing board(metal ironing board for baking paint);</li> <li>The bottom of the cabinet is connected to the ironing board with internal and external teeth on the bottom of the cabinet, with a plug pin(the cabinet must be equipped with internal and external teeth), Magic paste;</li> <li>High temperature resistant waterproof composite cotton ironing cloth;</li> <li>The bottom of the ironing cabinet is equipped with anti-reverse hardware accessories;</li> </ol> |                  |          |     |       |               |
| Material             | EU-standard MDF ; Eco-friendly painting                                                                                                                                                                                                                                                                                                                                                                                                                                                                                                                                                                                                                                                                   |                  |          |     |       |               |
| Organizer<br>details | Wall mounted storage cabinet, 4 layers storage shelves, a cork panel for sticky notes, White marker board combined.                                                                                                                                                                                                                                                                                                                                                                                                                                                                                                                                                                                       |                  |          |     |       |               |
| Package size         | 35.5*17.5*95 cm (41.93 * 17.13 * 9.84 INCH)                                                                                                                                                                                                                                                                                                                                                                                                                                                                                                                                                                                                                                                               |                  |          |     |       |               |
| Package              | Assembled package,1piece per 1 PE bag;<br>1piece per 1 carton; poly foam protecting; strong master carton                                                                                                                                                                                                                                                                                                                                                                                                                                                                                                                                                                                                 |                  |          |     |       |               |
| <b>Carton CBM</b>    | $0.14m^{3}$                                                                                                                                                                                                                                                                                                                                                                                                                                                                                                                                                                                                                                                                                               |                  | NW. /GW. |     |       | 32kgs/33.5kgs |
| 20GP                 | 200 sets                                                                                                                                                                                                                                                                                                                                                                                                                                                                                                                                                                                                                                                                                                  | <b>40HQ</b>      | 485sets  | MOQ |       | 100 sets      |