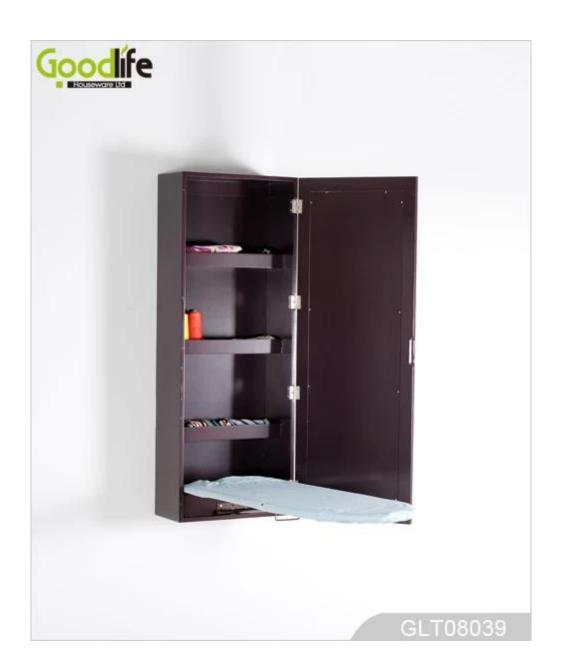

## **SOLUTIONS FOR YOUR GOODLIFE!**

- 1. E1 MDF board + metal ironing board;
- 2. The cabinet door is facing with a mirror, with a pull hand slot on the opposite side, and a single hook bar
- 3. There is a layer in the cabinet, flip the metal ironing board(metal ironing board for baking paint);
- 4. The bottom of the cabinet is connected to the ironing board with internal and external teeth on the bottom of the cabinet, with a plug pin(the cabinet must be equipped with internal and external teeth), Magic paste;
- 5. High temperature resistant waterproof composite cotton ironing cloth;
- 6. The bottom of the ironing cabinet is equipped with anti-reverse hardware accessories;

### **Product Features**

| Production<br>Name   | Mirror □wall, ironing c                                                                                                                                                                                                                                                                                                                                                                                                                                                                                                                                                                                                                                                                                   | loset, bedroom m | akeup.   |     | Brand | Goodlife      |
|----------------------|-----------------------------------------------------------------------------------------------------------------------------------------------------------------------------------------------------------------------------------------------------------------------------------------------------------------------------------------------------------------------------------------------------------------------------------------------------------------------------------------------------------------------------------------------------------------------------------------------------------------------------------------------------------------------------------------------------------|------------------|----------|-----|-------|---------------|
| Item No.             | GLT08039                                                                                                                                                                                                                                                                                                                                                                                                                                                                                                                                                                                                                                                                                                  |                  |          |     |       |               |
| Product size         | Product Size(13.98 * 6.89 * 37.4 INCH) Packing dimensions(41.93 * 17.13 * 9.84 INCH)                                                                                                                                                                                                                                                                                                                                                                                                                                                                                                                                                                                                                      |                  |          |     |       |               |
| Colors               | White, black, brown, black                                                                                                                                                                                                                                                                                                                                                                                                                                                                                                                                                                                                                                                                                |                  |          |     |       |               |
| Function             | <ol> <li>E1 MDF board + metal ironing board;</li> <li>The cabinet door is facing with a mirror, with a pull hand slot on the opposite side, and a single hook bar</li> <li>There is a layer in the cabinet, flip the metal ironing board(metal ironing board for baking paint);</li> <li>The bottom of the cabinet is connected to the ironing board with internal and external teeth on the bottom of the cabinet, with a plug pin(the cabinet must be equipped with internal and external teeth), Magic paste;</li> <li>High temperature resistant waterproof composite cotton ironing cloth;</li> <li>The bottom of the ironing cabinet is equipped with anti-reverse hardware accessories;</li> </ol> |                  |          |     |       |               |
| Material             | EU-standard MDF ; Eco-friendly painting                                                                                                                                                                                                                                                                                                                                                                                                                                                                                                                                                                                                                                                                   |                  |          |     |       |               |
| Organizer<br>details | Wall mounted storage cabinet, 4 layers storage shelves, a cork panel for sticky notes, White marker board combined.                                                                                                                                                                                                                                                                                                                                                                                                                                                                                                                                                                                       |                  |          |     |       |               |
| Package size         | 35.5*17.5*95 cm (41.93 * 17.13 * 9.84 INCH)                                                                                                                                                                                                                                                                                                                                                                                                                                                                                                                                                                                                                                                               |                  |          |     |       |               |
| Package              | Assembled package,1piece per 1 PE bag;<br>1piece per 1 carton; poly foam protecting; strong master carton                                                                                                                                                                                                                                                                                                                                                                                                                                                                                                                                                                                                 |                  |          |     |       |               |
| <b>Carton CBM</b>    | $0.14m^{3}$                                                                                                                                                                                                                                                                                                                                                                                                                                                                                                                                                                                                                                                                                               |                  | NW. /GW. |     |       | 32kgs/33.5kgs |
| 20GP                 | 200 sets                                                                                                                                                                                                                                                                                                                                                                                                                                                                                                                                                                                                                                                                                                  | <b>40HQ</b>      | 485sets  | MOQ |       | 100 sets      |