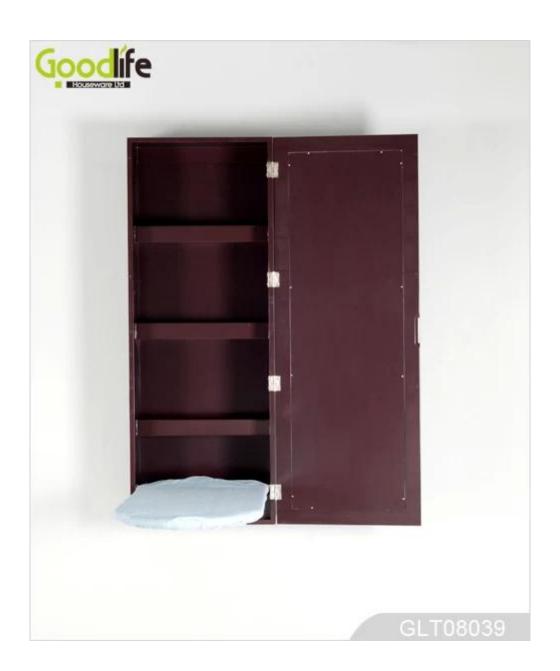

## **SOLUTIONS FOR YOUR GOODLIFE!**

- 1. E1 MDF board + metal ironing board;
- 2. The cabinet door is facing with a mirror, with a pull hand slot on the opposite side, and a single hook bar
- 3. There is a layer in the cabinet, flip the metal ironing board(metal ironing board for baking paint);
- 4. The bottom of the cabinet is connected to the ironing board with internal and external teeth on the bottom of the cabinet, with a plug pin(the cabinet must be equipped with internal and external teeth), Magic paste;
- 5. High temperature resistant waterproof composite cotton ironing cloth;
- 6. The bottom of the ironing cabinet is equipped with anti-reverse hardware accessories;

### **Product Features**

| Production<br>Name   | Mirror □wall, ironing c                                                                                                                                                                                                                                                                                                                                                                                                                                                                                                                                                                                                                                                                                   | loset, bedroom m | akeup.   |     | Brand | Goodlife      |
|----------------------|-----------------------------------------------------------------------------------------------------------------------------------------------------------------------------------------------------------------------------------------------------------------------------------------------------------------------------------------------------------------------------------------------------------------------------------------------------------------------------------------------------------------------------------------------------------------------------------------------------------------------------------------------------------------------------------------------------------|------------------|----------|-----|-------|---------------|
| Item No.             | GLT08039                                                                                                                                                                                                                                                                                                                                                                                                                                                                                                                                                                                                                                                                                                  |                  |          |     |       |               |
| Product size         | Product Size(13.98 * 6.89 * 37.4 INCH) Packing dimensions(41.93 * 17.13 * 9.84 INCH)                                                                                                                                                                                                                                                                                                                                                                                                                                                                                                                                                                                                                      |                  |          |     |       |               |
| Colors               | White, black, brown, black                                                                                                                                                                                                                                                                                                                                                                                                                                                                                                                                                                                                                                                                                |                  |          |     |       |               |
| Function             | <ol> <li>E1 MDF board + metal ironing board;</li> <li>The cabinet door is facing with a mirror, with a pull hand slot on the opposite side, and a single hook bar</li> <li>There is a layer in the cabinet, flip the metal ironing board(metal ironing board for baking paint);</li> <li>The bottom of the cabinet is connected to the ironing board with internal and external teeth on the bottom of the cabinet, with a plug pin(the cabinet must be equipped with internal and external teeth), Magic paste;</li> <li>High temperature resistant waterproof composite cotton ironing cloth;</li> <li>The bottom of the ironing cabinet is equipped with anti-reverse hardware accessories;</li> </ol> |                  |          |     |       |               |
| Material             | EU-standard MDF ; Eco-friendly painting                                                                                                                                                                                                                                                                                                                                                                                                                                                                                                                                                                                                                                                                   |                  |          |     |       |               |
| Organizer<br>details | Wall mounted storage cabinet, 4 layers storage shelves, a cork panel for sticky notes, White marker board combined.                                                                                                                                                                                                                                                                                                                                                                                                                                                                                                                                                                                       |                  |          |     |       |               |
| Package size         | 35.5*17.5*95 cm (41.93 * 17.13 * 9.84 INCH)                                                                                                                                                                                                                                                                                                                                                                                                                                                                                                                                                                                                                                                               |                  |          |     |       |               |
| Package              | Assembled package,1piece per 1 PE bag;<br>1piece per 1 carton; poly foam protecting; strong master carton                                                                                                                                                                                                                                                                                                                                                                                                                                                                                                                                                                                                 |                  |          |     |       |               |
| <b>Carton CBM</b>    | $0.14m^{3}$                                                                                                                                                                                                                                                                                                                                                                                                                                                                                                                                                                                                                                                                                               |                  | NW. /GW. |     |       | 32kgs/33.5kgs |
| 20GP                 | 200 sets                                                                                                                                                                                                                                                                                                                                                                                                                                                                                                                                                                                                                                                                                                  | <b>40HQ</b>      | 485sets  | MOQ |       | 100 sets      |