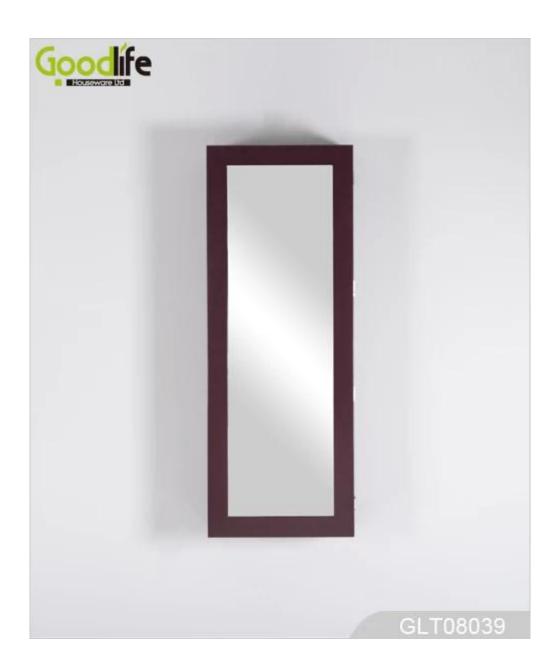

### **Product Features**

| Production<br>Name   | Mirror □wall, ironing c                                                                                                                                                                                                                                                                                                                                                                                                                                                                                                                                                                                                                                                                                   | loset, bedroom m | akeup.   |     | Brand | Goodlife      |
|----------------------|-----------------------------------------------------------------------------------------------------------------------------------------------------------------------------------------------------------------------------------------------------------------------------------------------------------------------------------------------------------------------------------------------------------------------------------------------------------------------------------------------------------------------------------------------------------------------------------------------------------------------------------------------------------------------------------------------------------|------------------|----------|-----|-------|---------------|
| Item No.             | GLT08039                                                                                                                                                                                                                                                                                                                                                                                                                                                                                                                                                                                                                                                                                                  |                  |          |     |       |               |
| Product size         | Product Size(13.98 * 6.89 * 37.4 INCH) Packing dimensions(41.93 * 17.13 * 9.84 INCH)                                                                                                                                                                                                                                                                                                                                                                                                                                                                                                                                                                                                                      |                  |          |     |       |               |
| Colors               | White, black, brown, black                                                                                                                                                                                                                                                                                                                                                                                                                                                                                                                                                                                                                                                                                |                  |          |     |       |               |
| Function             | <ol> <li>E1 MDF board + metal ironing board;</li> <li>The cabinet door is facing with a mirror, with a pull hand slot on the opposite side, and a single hook bar</li> <li>There is a layer in the cabinet, flip the metal ironing board(metal ironing board for baking paint);</li> <li>The bottom of the cabinet is connected to the ironing board with internal and external teeth on the bottom of the cabinet, with a plug pin(the cabinet must be equipped with internal and external teeth), Magic paste;</li> <li>High temperature resistant waterproof composite cotton ironing cloth;</li> <li>The bottom of the ironing cabinet is equipped with anti-reverse hardware accessories;</li> </ol> |                  |          |     |       |               |
| Material             | EU-standard MDF ; Eco-friendly painting                                                                                                                                                                                                                                                                                                                                                                                                                                                                                                                                                                                                                                                                   |                  |          |     |       |               |
| Organizer<br>details | Wall mounted storage cabinet, 4 layers storage shelves, a cork panel for sticky notes, White marker board combined.                                                                                                                                                                                                                                                                                                                                                                                                                                                                                                                                                                                       |                  |          |     |       |               |
| Package size         | 35.5*17.5*95 cm (41.93 * 17.13 * 9.84 INCH)                                                                                                                                                                                                                                                                                                                                                                                                                                                                                                                                                                                                                                                               |                  |          |     |       |               |
| Package              | Assembled package,1piece per 1 PE bag;<br>1piece per 1 carton; poly foam protecting; strong master carton                                                                                                                                                                                                                                                                                                                                                                                                                                                                                                                                                                                                 |                  |          |     |       |               |
| <b>Carton CBM</b>    | $0.14m^{3}$                                                                                                                                                                                                                                                                                                                                                                                                                                                                                                                                                                                                                                                                                               |                  | NW. /GW. |     |       | 32kgs/33.5kgs |
| 20GP                 | 200 sets                                                                                                                                                                                                                                                                                                                                                                                                                                                                                                                                                                                                                                                                                                  | <b>40HQ</b>      | 485sets  | MOQ |       | 100 sets      |