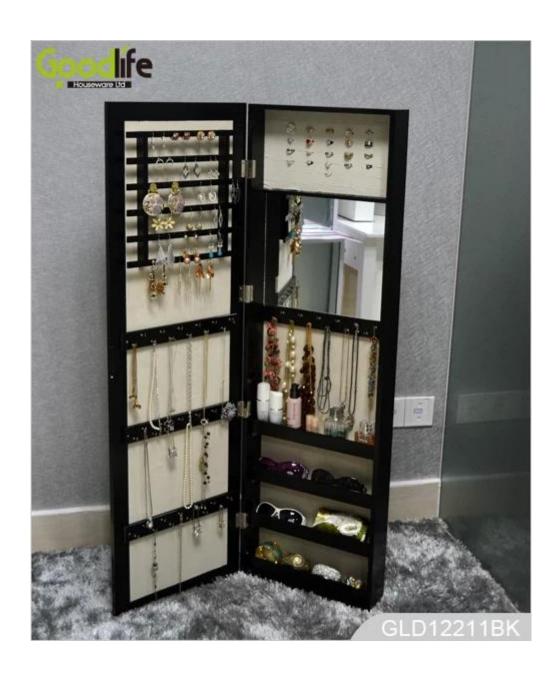

# **SOLUTIONS FOR YOUR GOODLIFE!**

- Full length dressing mirror and jewelry storage cabinet combined.
- Lots of divided space and organizers perfect for storing jewelry and accessories.
- Assembled package with poly foam and strong carton.
- Printed instruction manual included for easy installing.

|                        | Product Features                                                                  |                        |        |           |              |
|------------------------|-----------------------------------------------------------------------------------|------------------------|--------|-----------|--------------|
| <b>Production Name</b> | Full length m                                                                     | irror over the cabinet | Brand  | Goodlife  |              |
| Item No.               | GLD12211                                                                          |                        |        |           |              |
| Product size           | H122*W37*D10.5CM (Inch: H48.03*W14.57*D4.13)                                      |                        |        |           |              |
| Colors                 | White, black, brown, silver, golden                                               |                        |        |           |              |
| Function               | Door Hanging for makeup/ jewelry/keys/personal accessories organize and storage   |                        |        |           |              |
| Material               | EU-standard MDF ;Eco-friendly painting                                            |                        |        |           |              |
| Organizer details      | earring holder;<br>necklace hooks;<br>finger ring holder;                         |                        |        |           |              |
| Package size           | 126.5X42X14.5 CM (Inch:49.8*16.54*5.71)                                           |                        |        |           |              |
| Package                | Assembled package, poly bag ,foam poly foam; strong master carton;1pc per carton. |                        |        |           |              |
| Carton CBM             | $126.5X42X14.5 \text{ CM} = 0.077\text{m}^3$                                      |                        |        | N.W./G.W. | 10kgs /12kgs |
| 20GP                   | 360pcs                                                                            | <b>40HQ</b>            | 883pcs | MOQ       | 100 pieces   |