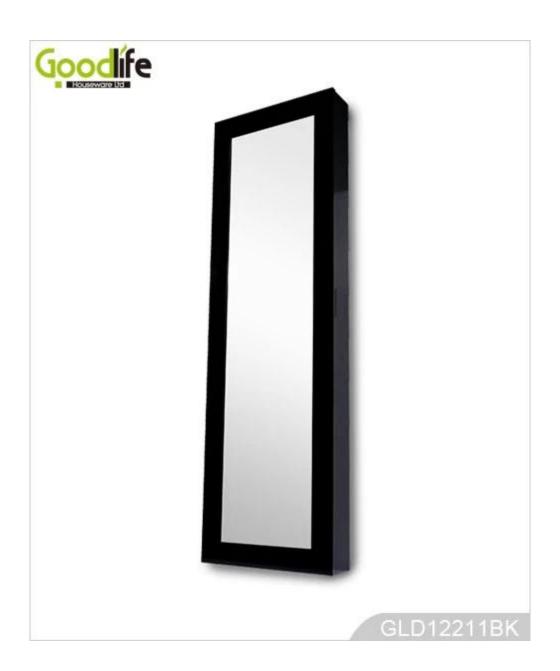

# **SOLUTIONS FOR YOUR GOODLIFE!**

- Full length dressing mirror and jewelry storage cabinet combined.
- Lots of divided space and organizers perfect for storing jewelry and accessories.
- Assembled package with poly foam and strong carton.
- Printed instruction manual included for easy installing.

|                        | Product Features                                                                  |                        |        |           |              |
|------------------------|-----------------------------------------------------------------------------------|------------------------|--------|-----------|--------------|
| <b>Production Name</b> | Full length m                                                                     | irror over the cabinet | Brand  | Goodlife  |              |
| Item No.               | GLD12211                                                                          |                        |        |           |              |
| Product size           | H122*W37*D10.5CM (Inch: H48.03*W14.57*D4.13)                                      |                        |        |           |              |
| Colors                 | White, black, brown, silver, golden                                               |                        |        |           |              |
| Function               | Door Hanging for makeup/ jewelry/keys/personal accessories organize and storage   |                        |        |           |              |
| Material               | EU-standard MDF ;Eco-friendly painting                                            |                        |        |           |              |
| Organizer details      | earring holder;<br>necklace hooks;<br>finger ring holder;                         |                        |        |           |              |
| Package size           | 126.5X42X14.5 CM (Inch:49.8*16.54*5.71)                                           |                        |        |           |              |
| Package                | Assembled package, poly bag ,foam poly foam; strong master carton;1pc per carton. |                        |        |           |              |
| Carton CBM             | $126.5X42X14.5 \text{ CM} = 0.077\text{m}^3$                                      |                        |        | N.W./G.W. | 10kgs /12kgs |
| 20GP                   | 360pcs                                                                            | <b>40HQ</b>            | 883pcs | MOQ       | 100 pieces   |