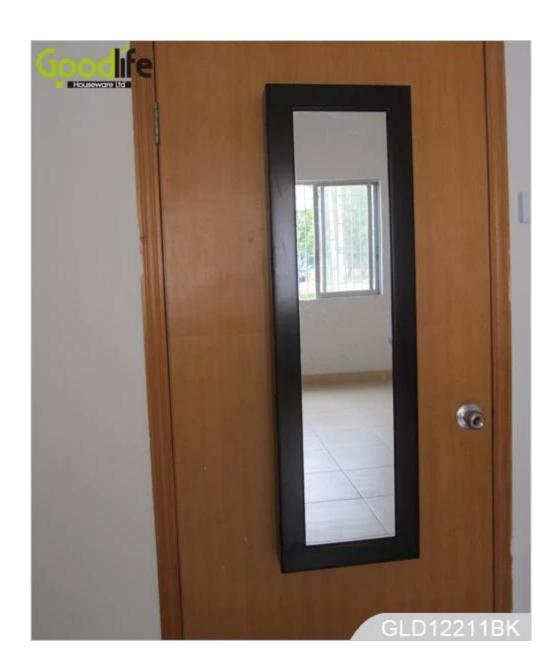

# **SOLUTIONS FOR YOUR GOODLIFE!**

- Full length dressing mirror and jewelry storage cabinet combined.
- Lots of divided space and organizers perfect for storing jewelry and accessories.
- Assembled package with poly foam and strong carton.
- Printed instruction manual included for easy installing.

|                        | Product Features                                                                  |                        |        |           |              |
|------------------------|-----------------------------------------------------------------------------------|------------------------|--------|-----------|--------------|
| <b>Production Name</b> | Full length m                                                                     | irror over the cabinet | Brand  | Goodlife  |              |
| Item No.               | GLD12211                                                                          |                        |        |           |              |
| Product size           | H122*W37*D10.5CM (Inch: H48.03*W14.57*D4.13)                                      |                        |        |           |              |
| Colors                 | White, black, brown, silver, golden                                               |                        |        |           |              |
| Function               | Door Hanging for makeup/ jewelry/keys/personal accessories organize and storage   |                        |        |           |              |
| Material               | EU-standard MDF ;Eco-friendly painting                                            |                        |        |           |              |
| Organizer details      | earring holder;<br>necklace hooks;<br>finger ring holder;                         |                        |        |           |              |
| Package size           | 126.5X42X14.5 CM (Inch:49.8*16.54*5.71)                                           |                        |        |           |              |
| Package                | Assembled package, poly bag ,foam poly foam; strong master carton;1pc per carton. |                        |        |           |              |
| Carton CBM             | $126.5X42X14.5 \text{ CM} = 0.077\text{m}^3$                                      |                        |        | N.W./G.W. | 10kgs /12kgs |
| 20GP                   | 360pcs                                                                            | <b>40HQ</b>            | 883pcs | MOQ       | 100 pieces   |