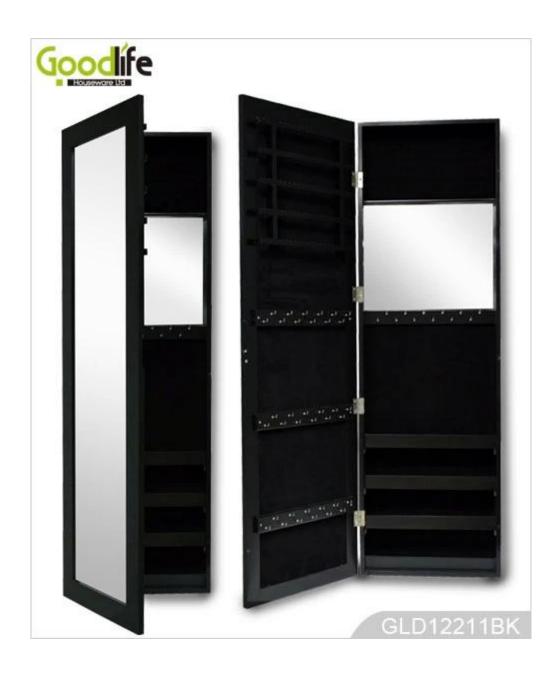

# **SOLUTIONS FOR YOUR GOODLIFE!**

- Full length dressing mirror and jewelry storage cabinet combined.
- Lots of divided space and organizers perfect for storing jewelry and accessories.
- Assembled package with poly foam and strong carton.
- Printed instruction manual included for easy installing.

|                        | Product Features                                                                  |                        |        |           |              |
|------------------------|-----------------------------------------------------------------------------------|------------------------|--------|-----------|--------------|
| <b>Production Name</b> | Full length m                                                                     | irror over the cabinet | Brand  | Goodlife  |              |
| Item No.               | GLD12211                                                                          |                        |        |           |              |
| Product size           | H122*W37*D10.5CM (Inch: H48.03*W14.57*D4.13)                                      |                        |        |           |              |
| Colors                 | White, black, brown, silver, golden                                               |                        |        |           |              |
| Function               | Door Hanging for makeup/ jewelry/keys/personal accessories organize and storage   |                        |        |           |              |
| Material               | EU-standard MDF ;Eco-friendly painting                                            |                        |        |           |              |
| Organizer details      | earring holder;<br>necklace hooks;<br>finger ring holder;                         |                        |        |           |              |
| Package size           | 126.5X42X14.5 CM (Inch:49.8*16.54*5.71)                                           |                        |        |           |              |
| Package                | Assembled package, poly bag ,foam poly foam; strong master carton;1pc per carton. |                        |        |           |              |
| Carton CBM             | $126.5X42X14.5 \text{ CM} = 0.077\text{m}^3$                                      |                        |        | N.W./G.W. | 10kgs /12kgs |
| 20GP                   | 360pcs                                                                            | <b>40HQ</b>            | 883pcs | MOQ       | 100 pieces   |