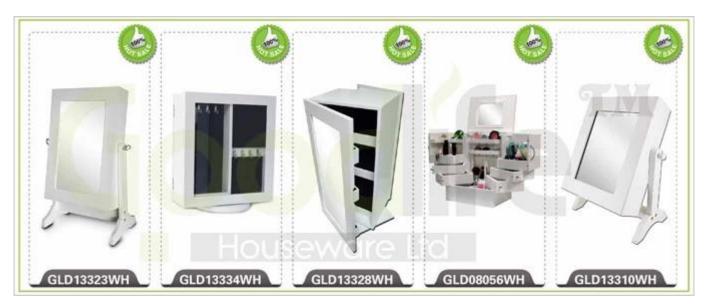

# **SOLUTIONS FOR YOUR GOODLIFE!**

- Full length dressing mirror and jewelry storage cabinet combined.
- Lots of divided space and organizers perfect for storing jewelry and accessories.
- Assembled package with poly foam and strong carton.
- Printed instruction manual included for easy installing.

|                        | Product Features                                                                  |                        |        |           |              |
|------------------------|-----------------------------------------------------------------------------------|------------------------|--------|-----------|--------------|
| <b>Production Name</b> | Full length m                                                                     | irror over the cabinet | Brand  | Goodlife  |              |
| Item No.               | GLD12211                                                                          |                        |        |           |              |
| Product size           | H122*W37*D10.5CM (Inch: H48.03*W14.57*D4.13)                                      |                        |        |           |              |
| Colors                 | White, black, brown, silver, golden                                               |                        |        |           |              |
| Function               | Door Hanging for makeup/ jewelry/keys/personal accessories organize and storage   |                        |        |           |              |
| Material               | EU-standard MDF ;Eco-friendly painting                                            |                        |        |           |              |
| Organizer details      | earring holder;<br>necklace hooks;<br>finger ring holder;                         |                        |        |           |              |
| Package size           | 126.5X42X14.5 CM (Inch:49.8*16.54*5.71)                                           |                        |        |           |              |
| Package                | Assembled package, poly bag ,foam poly foam; strong master carton;1pc per carton. |                        |        |           |              |
| Carton CBM             | $126.5X42X14.5 \text{ CM} = 0.077\text{m}^3$                                      |                        |        | N.W./G.W. | 10kgs /12kgs |
| 20GP                   | 360pcs                                                                            | <b>40HQ</b>            | 883pcs | MOQ       | 100 pieces   |