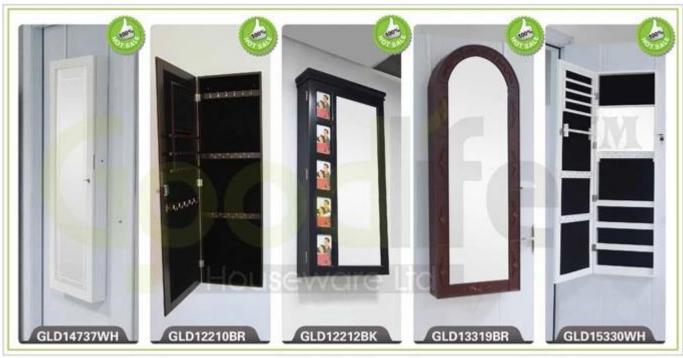

# **SOLUTIONS FOR YOUR GOODLIFE!**

- Full length dressing mirror and jewelry storage cabinet combined.
- Lots of divided space and organizers perfect for storing jewelry and accessories.
- Assembled package with poly foam and strong carton.
- Printed instruction manual included for easy installing.

|                        | Product Features                                                                  |                        |        |           |              |
|------------------------|-----------------------------------------------------------------------------------|------------------------|--------|-----------|--------------|
| <b>Production Name</b> | Full length m                                                                     | irror over the cabinet | Brand  | Goodlife  |              |
| Item No.               | GLD12211                                                                          |                        |        |           |              |
| Product size           | H122*W37*D10.5CM (Inch: H48.03*W14.57*D4.13)                                      |                        |        |           |              |
| Colors                 | White, black, brown, silver, golden                                               |                        |        |           |              |
| Function               | Door Hanging for makeup/ jewelry/keys/personal accessories organize and storage   |                        |        |           |              |
| Material               | EU-standard MDF ;Eco-friendly painting                                            |                        |        |           |              |
| Organizer details      | earring holder;<br>necklace hooks;<br>finger ring holder;                         |                        |        |           |              |
| Package size           | 126.5X42X14.5 CM (Inch:49.8*16.54*5.71)                                           |                        |        |           |              |
| Package                | Assembled package, poly bag ,foam poly foam; strong master carton;1pc per carton. |                        |        |           |              |
| Carton CBM             | $126.5X42X14.5 \text{ CM} = 0.077\text{m}^3$                                      |                        |        | N.W./G.W. | 10kgs /12kgs |
| 20GP                   | 360pcs                                                                            | <b>40HQ</b>            | 883pcs | MOQ       | 100 pieces   |