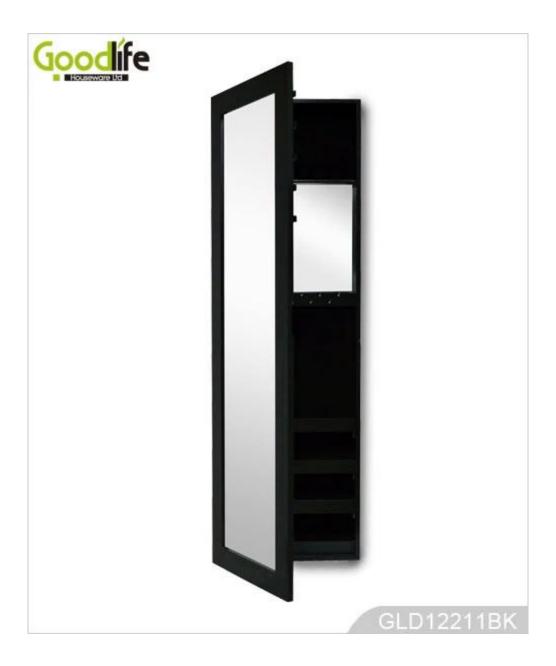

# **SOLUTIONS FOR YOUR GOODLIFE!**

- Full length dressing mirror and jewelry storage cabinet combined.
- Lots of divided space and organizers perfect for storing jewelry and accessories.
- Assembled package with poly foam and strong carton.
- Printed instruction manual included for easy installing.

|                        | Product Features                                                                  |                        |        |           |              |
|------------------------|-----------------------------------------------------------------------------------|------------------------|--------|-----------|--------------|
| <b>Production Name</b> | Full length m                                                                     | irror over the cabinet | Brand  | Goodlife  |              |
| Item No.               | GLD12211                                                                          |                        |        |           |              |
| Product size           | H122*W37*D10.5CM (Inch: H48.03*W14.57*D4.13)                                      |                        |        |           |              |
| Colors                 | White, black, brown, silver, golden                                               |                        |        |           |              |
| Function               | Door Hanging for makeup/ jewelry/keys/personal accessories organize and storage   |                        |        |           |              |
| Material               | EU-standard MDF ;Eco-friendly painting                                            |                        |        |           |              |
| Organizer details      | earring holder;<br>necklace hooks;<br>finger ring holder;                         |                        |        |           |              |
| Package size           | 126.5X42X14.5 CM (Inch:49.8*16.54*5.71)                                           |                        |        |           |              |
| Package                | Assembled package, poly bag ,foam poly foam; strong master carton;1pc per carton. |                        |        |           |              |
| Carton CBM             | $126.5X42X14.5 \text{ CM} = 0.077\text{m}^3$                                      |                        |        | N.W./G.W. | 10kgs /12kgs |
| 20GP                   | 360pcs                                                                            | <b>40HQ</b>            | 883pcs | MOQ       | 100 pieces   |