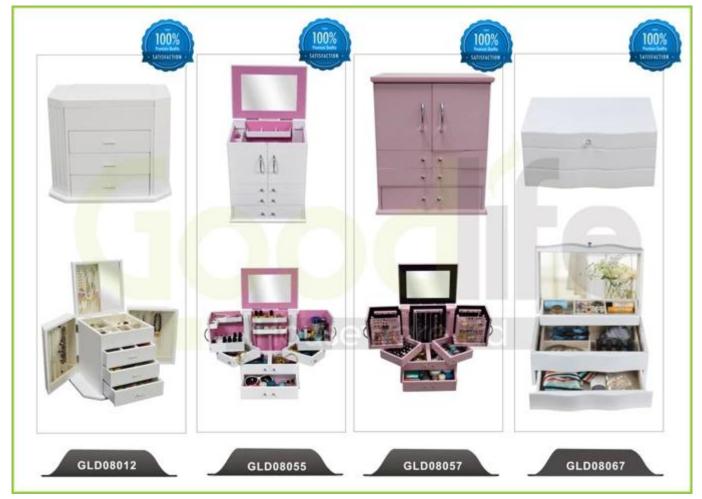

# **SOLUTIONS FOR YOUR GOODLIFE!**

1. Mirrored bedroom vanity table with drawers is made of MDF with 4mm mirror.

2.Two drawers for your earings, necklace, bracelets, glasses, ties, scarfs, watches, glass perfume and all your accessories.

- 3. MDF cabinet covered with 4mm mirror.
- 4. Displaying in bedrooms for women's dressing and makeup.
- 5.KD package, mail order package with manu instruction.

# Product Features

| Product<br>Name | Mirrored bedroom vanity table with drawers                                                                  | Brand | Goodlife  |            |  |  |  |
|-----------------|-------------------------------------------------------------------------------------------------------------|-------|-----------|------------|--|--|--|
| Item No.        | GLT18100                                                                                                    |       |           |            |  |  |  |
| Product size    | H85*L100*W35 cm (inch: H33.5*W39.4*D13.8)                                                                   |       |           |            |  |  |  |
| Color           | White, black, brown                                                                                         |       |           |            |  |  |  |
| Function        | bedroom storage cabinet with mirror covered                                                                 |       |           |            |  |  |  |
| Material        | EU-standard MDF ;Eco-friendly painting,3mm mirror                                                           |       |           |            |  |  |  |
| Details         | Jewelry displaying,magazine holders,mirror covered,makeup                                                   |       |           |            |  |  |  |
| Package size    | H108*L43*W35.5 cm (inch: H42.5*W17*D14 )                                                                    |       |           |            |  |  |  |
| Package         | Knock down package ,polybag ,foam poly foam;<br>Strong master carton;1 piece per 1 carton; drop test passed |       |           |            |  |  |  |
| Carton CBM      | 0.165m <sup>3</sup>                                                                                         |       | N.W./G.W. | 29kgs/32kg |  |  |  |