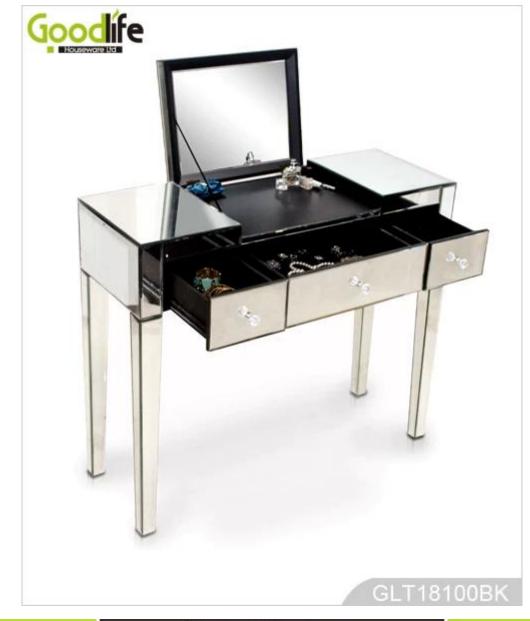

# **SOLUTIONS FOR YOUR GOODLIFE!**

1. Mirrored bedroom vanity table with drawers is made of MDF with 4mm mirror.

2.Two drawers for your earings, necklace, bracelets, glasses, ties, scarfs, watches, glass perfume and all your accessories.

- 3. MDF cabinet covered with 4mm mirror.
- 4. Displaying in bedrooms for women's dressing and makeup.
- 5.KD package, mail order package with manu instruction.

# Product Features

| Product<br>Name | Mirrored bedroom vanity table with drawers                                                                  | Brand | Goodlife  |            |  |  |  |
|-----------------|-------------------------------------------------------------------------------------------------------------|-------|-----------|------------|--|--|--|
| Item No.        | GLT18100                                                                                                    |       |           |            |  |  |  |
| Product size    | H85*L100*W35 cm (inch: H33.5*W39.4*D13.8)                                                                   |       |           |            |  |  |  |
| Color           | White, black, brown                                                                                         |       |           |            |  |  |  |
| Function        | bedroom storage cabinet with mirror covered                                                                 |       |           |            |  |  |  |
| Material        | EU-standard MDF ;Eco-friendly painting,3mm mirror                                                           |       |           |            |  |  |  |
| Details         | Jewelry displaying,magazine holders,mirror covered,makeup                                                   |       |           |            |  |  |  |
| Package size    | H108*L43*W35.5 cm (inch: H42.5*W17*D14 )                                                                    |       |           |            |  |  |  |
| Package         | Knock down package ,polybag ,foam poly foam;<br>Strong master carton;1 piece per 1 carton; drop test passed |       |           |            |  |  |  |
| Carton CBM      | 0.165m <sup>3</sup>                                                                                         |       | N.W./G.W. | 29kgs/32kg |  |  |  |