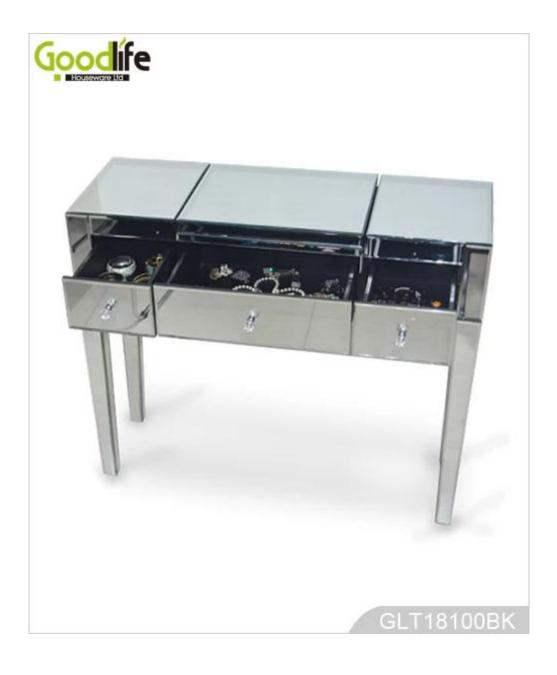

# **SOLUTIONS FOR YOUR GOODLIFE!**

1. Mirrored bedroom vanity table with drawers is made of MDF with 4mm mirror.

2.Two drawers for your earings, necklace, bracelets, glasses, ties, scarfs, watches, glass perfume and all your accessories.

- 3. MDF cabinet covered with 4mm mirror.
- 4. Displaying in bedrooms for women's dressing and makeup.
- 5.KD package, mail order package with manu instruction.