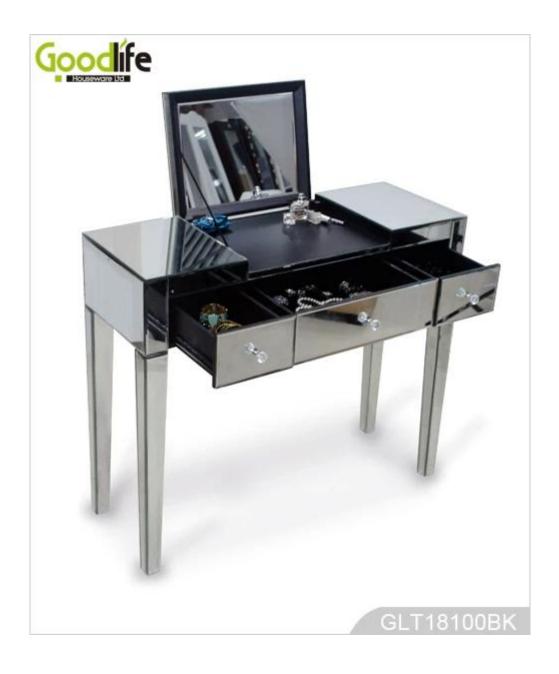

# **SOLUTIONS FOR YOUR GOODLIFE!**

1. Mirrored bedroom vanity table with drawers is made of MDF with 4mm mirror.

2.Two drawers for your earings, necklace, bracelets, glasses, ties, scarfs, watches, glass perfume and all your accessories.

- 3. MDF cabinet covered with 4mm mirror.
- 4. Displaying in bedrooms for women's dressing and makeup.
- 5.KD package, mail order package with manu instruction.