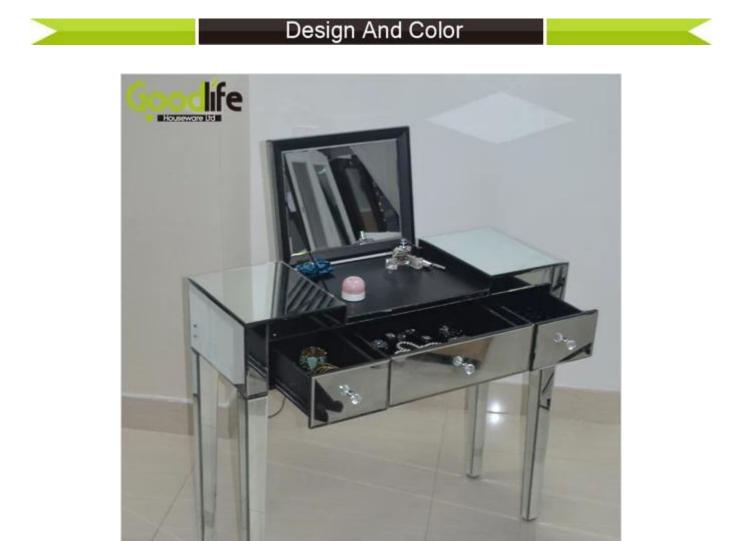

# **SOLUTIONS FOR YOUR GOODLIFE!**

1. Mirrored bedroom vanity table with drawers is made of MDF with 4mm mirror.

2.Two drawers for your earings, necklace, bracelets, glasses, ties, scarfs, watches, glass perfume and all your accessories.

- 3. MDF cabinet covered with 4mm mirror.
- 4. Displaying in bedrooms for women's dressing and makeup.
- 5.KD package, mail order package with manu instruction.