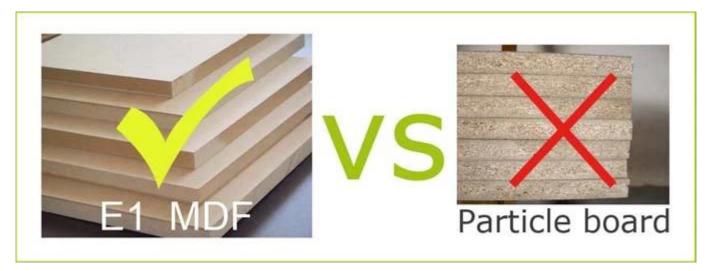

corner

7) MOQ 60PCS

8) Packing specification: each piece of independent packaging: 700\*900\*100mm

3 large boxes: 700\*900\*300mm

Package size 91.50\*71.50\*33.00 CM

Package 1SET/3-Layer Brown Box

3SET/CTNPoly, K=A5 layer neutral carton + foam + corner protector

Carton CBM 0.216m<sup>3</sup> NW. /GW. 24kgs / 27.5kgs

20GP 114BOX/342PCS 40HQ 254BOX/762 MOQ/FOB P 60 sets/\$100.5

PCS RICE

# Design And Color







Workmanship And Package

# Woodwork Accessories processing Assembly of sub-pieces of semi-finished products. Bright Accessories processing Assembly of sub-pieces of semi-finished products. Bright Accessories processing Assembly of sub-pieces of semi-finished products. Bright Assembly of Finished product MANUAL ASSEMBLY OF SUB-PARTS AND HARDWARE ACCESSORIES.



# Material



# Certificates











Our team



















### **Our Business services:**

- 1. Your inquiry related to our products or prices will be replied in 12hours in working date.
- 2. Experience sales answer your inquiry and give you related business service.
- 3. OEM&ODM are welcome, we have over 10 years' experience working with OEM project.
- 4. We are looking for the sales exclusive of our ODM wooden mirrored jewelry cabinet.
- 5. Sales exclusive agent sales right have been protect.

### **Package information:**

- 1. Forming polyfoam for the post package
- 2. 6-side strong polyfoam are used for safe package during transportation.
- 3. Assembled kit and User Manual are available for each cabinet.

# **Production lead time**

- 1. 25~50 days after received deposit.
- 2. Normal on p