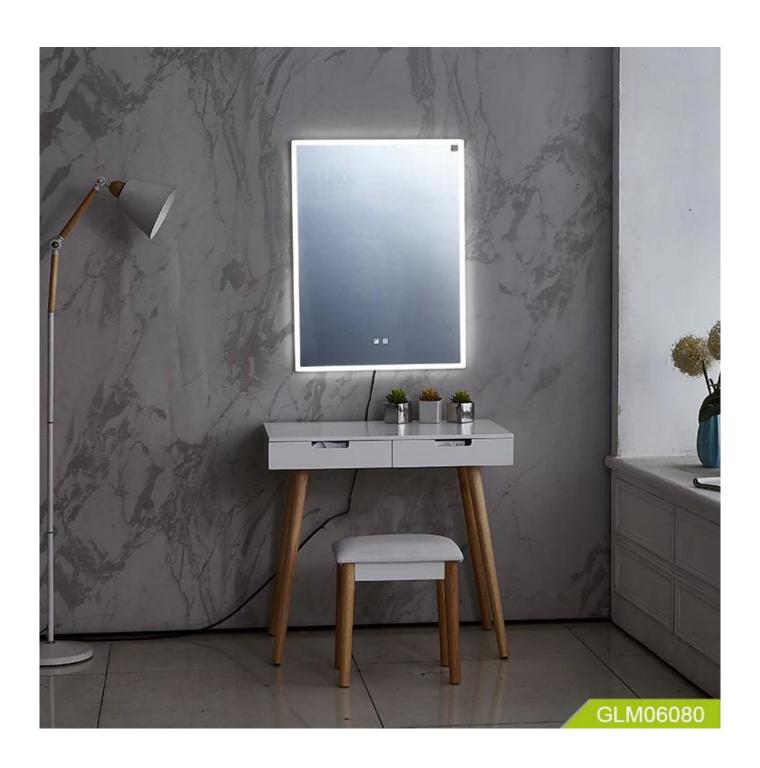

## Product Features

1) Lens: 4mm environmental protection mirror, mirror surface explosion-proof treatment.

2) Frame: no border

3) Configuration: weather data, perpetual calendar, LED anti-fog light, energy-saving LED light,

Bluetooth audio

4) Input voltage: 110-220V

5) Mirror size: width 600\* height 800mm

6) Packing: K=A5 layer neutral carton + foam + corner

7) MOQ 60PCS

8) Packing specification: each piece of independent packaging: 700\*900\*100mm

3 large boxes: 700\*900\*300mm1)

Production Name Dressing mirror table connecting Bluetooth with Brand Goodlife Speaker

Item No. GLD06080

Product Size: W60\*D5\*H80CM

Colors White

Function For dressing,

Material 1) Lens: 4mm environmental protection mirror, mirror surface explosion-proof treatment.

2) Frame: no border

3) LED anti-fog light, energy-saving LED light, Bluetooth audio

Organizer details 1) Lens: 4mm environmental protection mirror, mirror surface explosion-proof treatment.

2) Frame: no border

3) Configuration: weather data, perpetual calendar, LED anti-fog light, energy-saving LED light,

Bluetooth audio

4) Input voltage: 110-220V

5) Mirror size: width 600\* height 800mm

6) Packing: K=A5 layer neutral carton + foam + corner

7) MOQ 60PCS

8) Packing specification: each piece of independent packaging: 700\*900\*100mm

3 large boxes: 700\*900\*300mm

Package size 91.50\*71.50\*33.00 CM

Package 1SET/3-Layer Brown Box

3SET/CTNPoly, K=A5 layer neutral carton + foam + corner protector