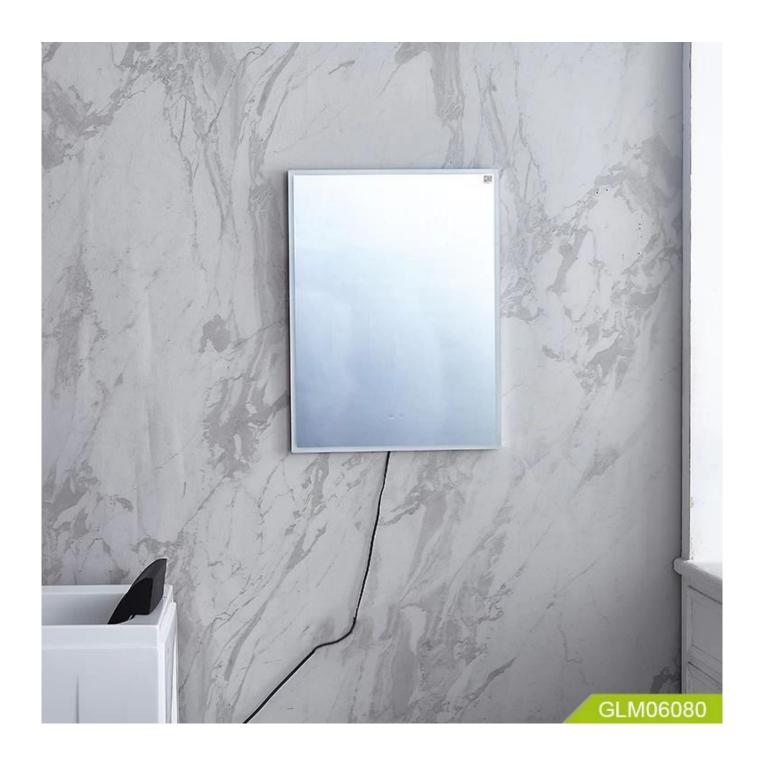

## Product Features

1) Lens: 4mm environmental protection mirror, mirror surface explosion-proof treatment.

2) Frame: no border

3) Configuration: weather data, perpetual calendar, LED anti-fog light, energy-saving LED light,

Bluetooth audio

4) Input voltage: 110-220V

5) Mirror size: width 600\* height 800mm

6) Packing: K=A5 layer neutral carton + foam + corner

7) MOQ 60PCS

8) Packing specification: each piece of independent packaging: 700\*900\*100mm

3 large boxes: 700\*900\*300mm1)

Production Name Dressing mirror table connecting Bluetooth with Brand Goodlife Speaker

Item No. GLD06080

Product Size: W60\*D5\*H80CM

Colors White

Function For dressing,

Material 1) Lens: 4mm environmental protection mirror, mirror surface explosion-proof treatment.

2) Frame: no border

3) LED anti-fog light, energy-saving LED light, Bluetooth audio

Organizer details 1) Lens: 4mm environmental protection mirror, mirror surface explosion-proof treatment.

2) Frame: no border

3) Configuration: weather data, perpetual calendar, LED anti-fog light, energy-saving LED light,

Bluetooth audio

4) Input voltage: 110-220V

5) Mirror size: width 600\* height 800mm

6) Packing: K=A5 layer neutral carton + foam + corner

7) MOQ 60PCS

8) Packing specification: each piece of independent packaging: 700\*900\*100mm

3 large boxes: 700\*900\*300mm

Package size 91.50\*71.50\*33.00 CM

Package 1SET/3-Layer Brown Box

3SET/CTNPoly, K=A5 layer neutral carton + foam + corner protector