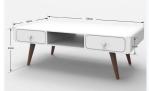

|              | Modern Fashion Simple New Style home fu<br>table                               | irniture wooden TV stand coffee | Brand |     | Goodlife |       |  |
|--------------|--------------------------------------------------------------------------------|---------------------------------|-------|-----|----------|-------|--|
| Item No.     | 01160017                                                                       |                                 |       |     |          |       |  |
|              | N22#066HM0cm                                                                   |                                 |       |     |          |       |  |
| Colors       | black,white                                                                    |                                 |       |     |          |       |  |
| Function     | hing non familan, Teakcoffie table, wooden cabinet for starage                 |                                 |       |     |          |       |  |
| Material     | MIP bankt,<br>Sida vasd,<br>Meda bankt,<br>Ny pauting                          |                                 |       |     |          |       |  |
|              | 13 na kudhe shake<br>Akarana gi pantag                                         |                                 |       |     |          |       |  |
| Package size |                                                                                |                                 |       |     |          |       |  |
|              | 4D packing, 1 pcs in one carton<br>Poly foam protecting, strong master carton. |                                 |       |     |          |       |  |
| Carton CBM   |                                                                                |                                 |       |     |          |       |  |
| 20GP         | 50pcs                                                                          | 40HQ                            |       | MOQ |          | Sópes |  |
|              |                                                                                | -                               |       |     |          | -     |  |