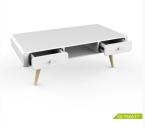

|              | Modern Fashion Simple New Style home fu<br>table                               | irniture wooden TV stand coffee | Brand |     | Goodlife |       |  |
|--------------|--------------------------------------------------------------------------------|---------------------------------|-------|-----|----------|-------|--|
| Item No.     | 01160017                                                                       |                                 |       |     |          |       |  |
|              | N22#066HM0cm                                                                   |                                 |       |     |          |       |  |
| Colors       | black,white                                                                    |                                 |       |     |          |       |  |
| Function     | hing non familan, Teakcoffie table, wooden cabinet for starage                 |                                 |       |     |          |       |  |
| Material     | MIP bankt,<br>Sida vasd,<br>Meda bankt,<br>Ny pauting                          |                                 |       |     |          |       |  |
|              | 13 na kudhe shake<br>Akarana gi pantag                                         |                                 |       |     |          |       |  |
| Package size |                                                                                |                                 |       |     |          |       |  |
|              | 4D packing, 1 pcs in one carton<br>Poly foam protecting, strong master carton. |                                 |       |     |          |       |  |
| Carton CBM   |                                                                                |                                 |       |     |          |       |  |
| 20GP         | 50pcs                                                                          | 40HQ                            |       | MOQ |          | Sópes |  |
|              |                                                                                | -                               |       |     |          | -     |  |