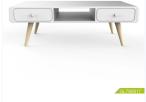

|              | Modern Fashion Simple New Style home fu<br>table                               | irniture wooden TV stand coffee | Brand |     | Goodlife |       |  |
|--------------|--------------------------------------------------------------------------------|---------------------------------|-------|-----|----------|-------|--|
| Item No.     | 01160017                                                                       |                                 |       |     |          |       |  |
|              | N22#066HM0cm                                                                   |                                 |       |     |          |       |  |
| Colors       | black,white                                                                    |                                 |       |     |          |       |  |
| Function     | hing non familan, Teakcoffie table, wooden cabinet for starage                 |                                 |       |     |          |       |  |
| Material     | MIP bankt,<br>Sida vasd,<br>Meda bankt,<br>Ny pauting                          |                                 |       |     |          |       |  |
|              | 13 na kudhe shake<br>Akarana gi pantag                                         |                                 |       |     |          |       |  |
| Package size |                                                                                |                                 |       |     |          |       |  |
|              | 4D packing, 1 pcs in one carton<br>Poly foam protecting, strong master carton. |                                 |       |     |          |       |  |
| Carton CBM   |                                                                                |                                 |       |     |          |       |  |
| 20GP         | 50pcs                                                                          | 40HQ                            |       | MOQ |          | Sópes |  |
|              |                                                                                | -                               |       |     |          | -     |  |