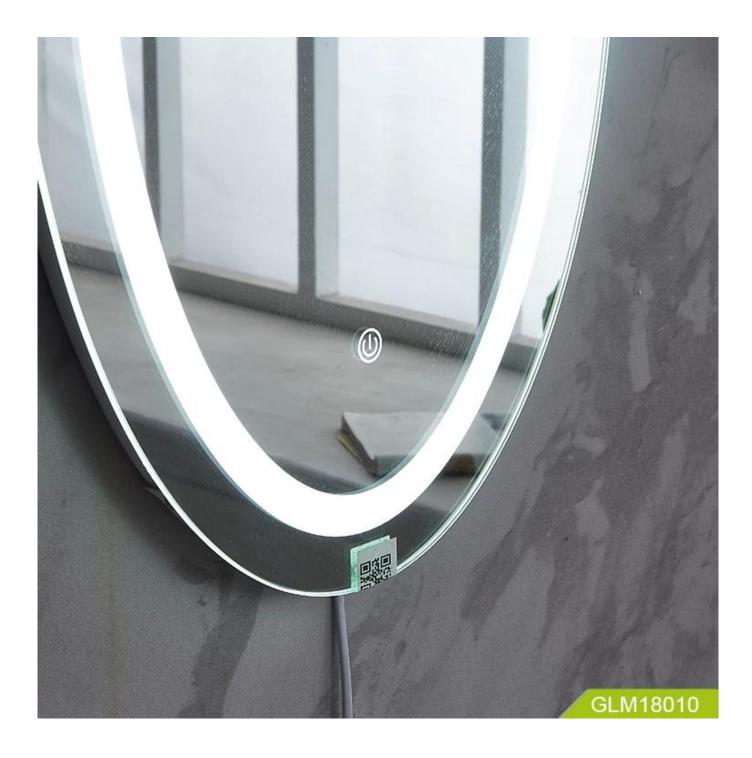

### **Product Features**

1) Lens: 4mm environmental protection mirror, mirror surface explosion-proof treatment. 2) Frame: no border 3) Configuration: weather data, perpetual calendar, LED anti-fog light, energy-saving LED light, Bluetooth audio 4) Input voltage: 110-220V 5) Mirror size: 60\*60\*5 6) Packing: K=A5 layer neutral carton + foam + corner 7) MOO 60PCS Production Name Brand Goodlife Children wall led mirror with bluetooth speaker Item No. GLM18010 Product Size: 64\*37\*3CM Colors White Function For dressing, Material 1) Lens: 5mm environmental protection mirror, mirror surface explosion-proof treatment. 2) Frame: no border 3) wall mount mirror adjusted for your height.