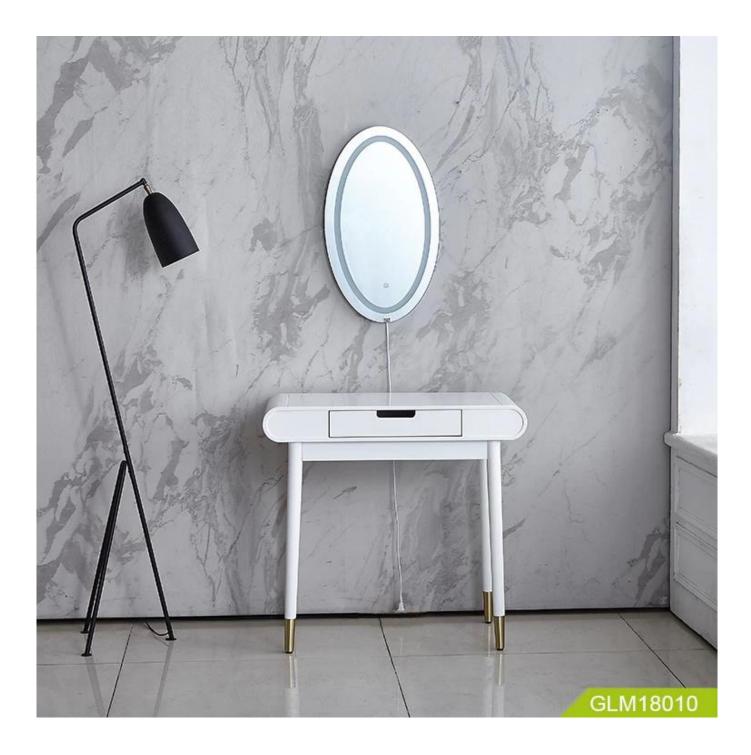

# Modern Oval shape bathroom mirror with light and touch switch supply by China manufacturer

### **Product Features**

1) Lens: 4mm environmental protection mirror, mirror surface explosion-proof treatment. 2) Frame: no border 3) Configuration: weather data, perpetual calendar, LED anti-fog light, energy-saving LED light, Bluetooth audio 4) Input voltage: 110-220V 5) Mirror size: 60\*60\*5 6) Packing: K=A5 layer neutral carton + foam + corner 7) MOO 60PCS Production Name Brand Goodlife Children wall led mirror with bluetooth speaker Item No. GLM18010 Product Size: 64\*37\*3CM Colors White Function For dressing, Material 1) Lens: 5mm environmental protection mirror, mirror surface explosion-proof treatment. 2) Frame: no border 3) wall mount mirror adjusted for your height.