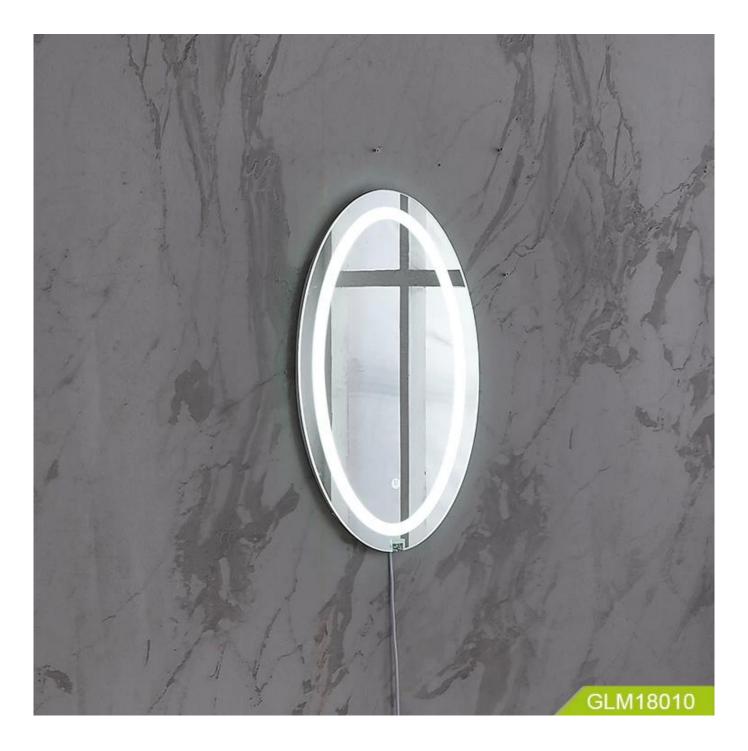

# Modern Oval shape bathroom mirror with light and touch switch supply by China manufacturer

### **Product Features**

1) Lens: 4mm environmental protection mirror, mirror surface explosion-proof treatment. 2) Frame: no border 3) Configuration: weather data, perpetual calendar, LED anti-fog light, energy-saving LED light, Bluetooth audio 4) Input voltage: 110-220V 5) Mirror size: 60\*60\*5 6) Packing: K=A5 layer neutral carton + foam + corner 7) MOO 60PCS Production Name Brand Goodlife Children wall led mirror with bluetooth speaker Item No. GLM18010 Product Size: 64\*37\*3CM Colors White Function For dressing, Material 1) Lens: 5mm environmental protection mirror, mirror surface explosion-proof treatment. 2) Frame: no border 3) wall mount mirror adjusted for your height.