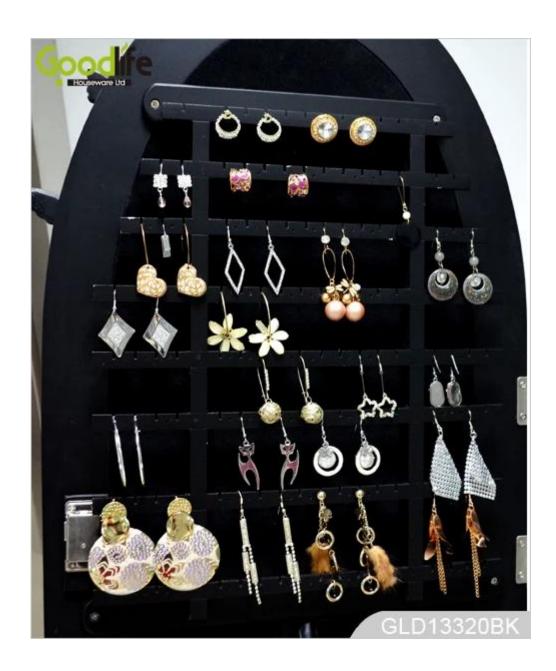

# **SOLUTIONS FOR YOUR GOODLIFE!**

- -Full length dressing mirror and jewelry storage combined
- -Plenty of devided space and organizers perfect for storing your favorite jewelry
- -Stainless steel key and high glass hardware included
- -Knock down package with form polyform and strong carton.
- -Color Assembly instruction

Floor standing Eu-standard MDF ;Eco-friendly painting;Soft Inner velvet liner

Organizer details

Package size Package

Carton CBM 20GP 14kgs/16kgs MOQ 218pcs 1 piece

Workmanship And Package