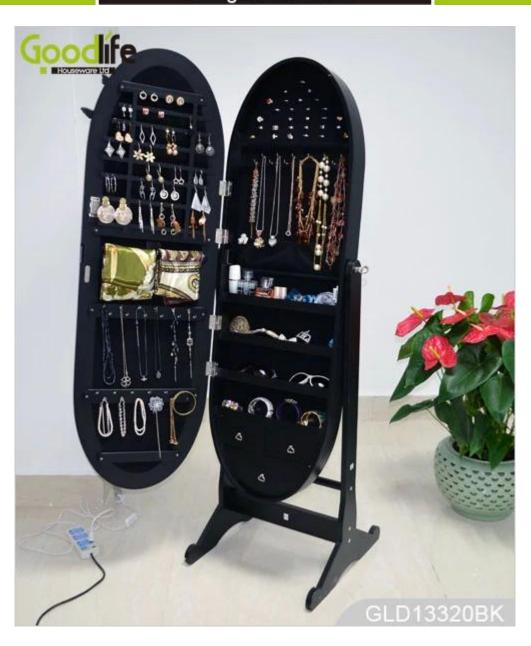

# **SOLUTIONS FOR YOUR GOODLIFE!**

- -Full length dressing mirror and jewelry storage combined
- -Plenty of devided space and organizers perfect for storing your favorite jewelry
- -Stainless steel key and high glass hardware included
- -Knock down package with form polyform and strong carton.
- -Color Assembly instruction

## **Product Features**

Goodlife **Production Name** Wooden mirror jewelry armoire Brand

GLD13320 H147\*L43.5\*W47cm (INCH:H57.9"\*L17.1"\*W18.5") White,black,brown,cherry,pink,blue,silver,golden Item No. Product size Colors Function Material

Floor standing Eu-standard MDF ;Eco-friendly painting;Soft Inner velvet liner

Organizer details

Package size Package

Carton CBM 20GP 14kgs/16kgs MOQ 218pcs 1 piece

Workmanship And Package