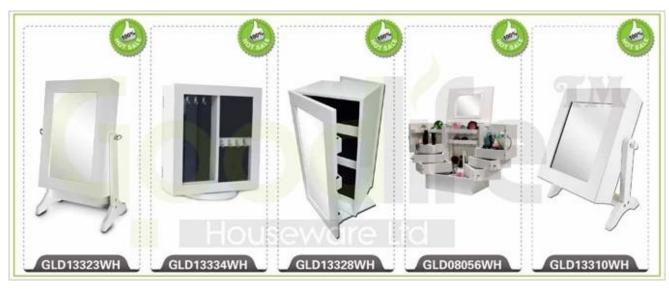

## **Design And Color**

## **Product Features**

Goodlife **Production Name** Wooden mirror jewelry armoire Brand

GLD13320 H147\*L43.5\*W47cm (INCH:H57.9"\*L17.1"\*W18.5") White,black,brown,cherry,pink,blue,silver,golden Item No. Product size Colors Function Material