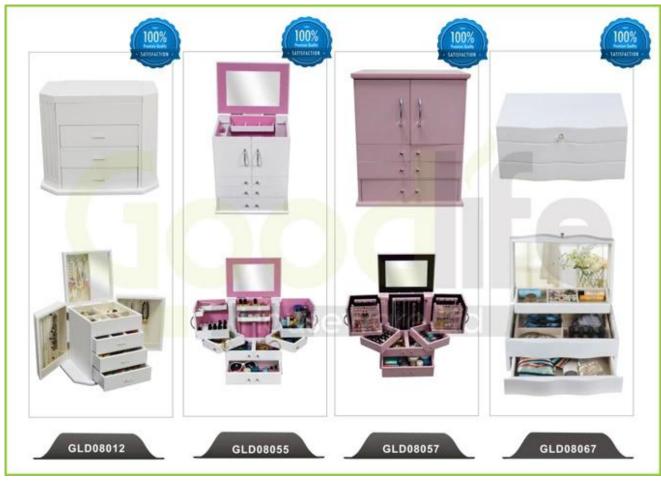

## **Design And Color**

## **Product Features**

Goodlife **Production Name** Wooden mirror jewelry armoire Brand

GLD13320 H147\*L43.5\*W47cm (INCH:H57.9"\*L17.1"\*W18.5") White,black,brown,cherry,pink,blue,silver,golden Item No. Product size Colors Function Material