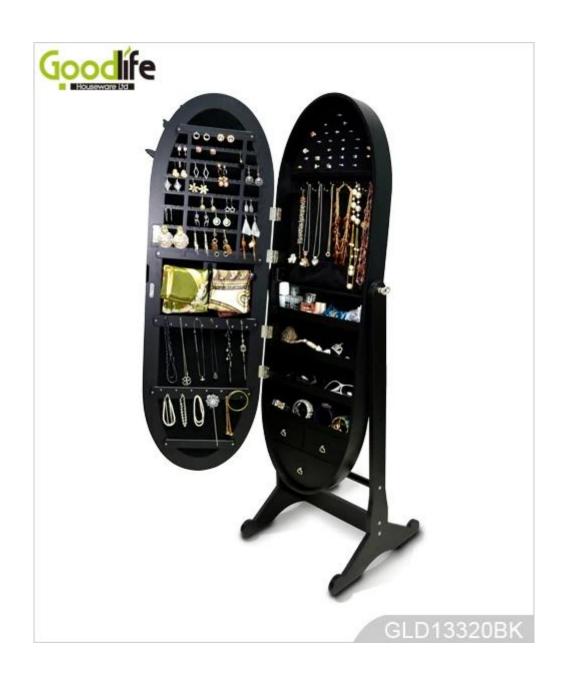

# **SOLUTIONS FOR YOUR GOODLIFE!**

- -Full length dressing mirror and jewelry storage combined
- -Plenty of devided space and organizers perfect for storing your favorite jewelry
- -Stainless steel key and high glass hardware included
- -Knock down package with form polyform and strong carton.
- -Color Assembly instruction

## **Product Features**

Goodlife **Production Name** Wooden mirror jewelry armoire Brand

GLD13320 H147\*L43.5\*W47cm (INCH:H57.9"\*L17.1"\*W18.5") White,black,brown,cherry,pink,blue,silver,golden Item No. Product size Colors Function Material

Floor standing Eu-standard MDF ;Eco-friendly painting;Soft Inner velvet liner

Organizer details

Package size Package

Carton CBM 20GP 14kgs/16kgs MOQ 218pcs 1 piece

Workmanship And Package