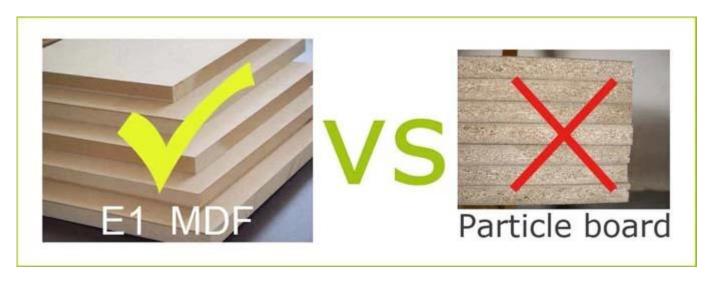

R YOUR GOODLIFE!**

- -Full length dressing mirror and jewelry storage combined
- -Plenty of devided space and organizers perfect for storing your favorite jewelry
- -Stainless steel key and high glass hardware included
- -Knock down package with form polyform and strong carton.
- -Color Assembly instruction

## **Design And Color**







## **Product Features**

Goodlife **Production Name** Wooden mirror jewelry armoire Brand

GLD13320 H147\*L43.5\*W47cm (INCH:H57.9"\*L17.1"\*W18.5") White,black,brown,cherry,pink,blue,silver,golden Item No. Product size Colors Function Material

Floor standing Eu-standard MDF ;Eco-friendly painting;Soft Inner velvet liner

Organizer details

Package size Package

Carton CBM 20GP 14kgs/16kgs MOQ 218pcs 1 piece

Workmanship And Package







## Material



Certificates











## Our team













### **Our Business services:**

- 1. Your inquiry related to our products or prices will be replied in 12hours in working date .
- 2. Experience sales answer your inquiry and give you related business service .
- 3. OEM&ODM are welcome, we have over 10 years experience working with OEM project.
- 4. We are looking for the sales exclusive of the our ODM wooden mirror jewelry cabinet.
- 5. Sales exclusive agent sales right have been protect.

## **Package information:**

- 1. Forming polyfoam for the post package
- 2. 6 sides strong polyfoam for safety package during transportation.
- 3. Assembley kit and User manu are available for each cabinet .

### **Production lead time**

- 1. 25~50 days after received deposite
- 2. Normal on productio