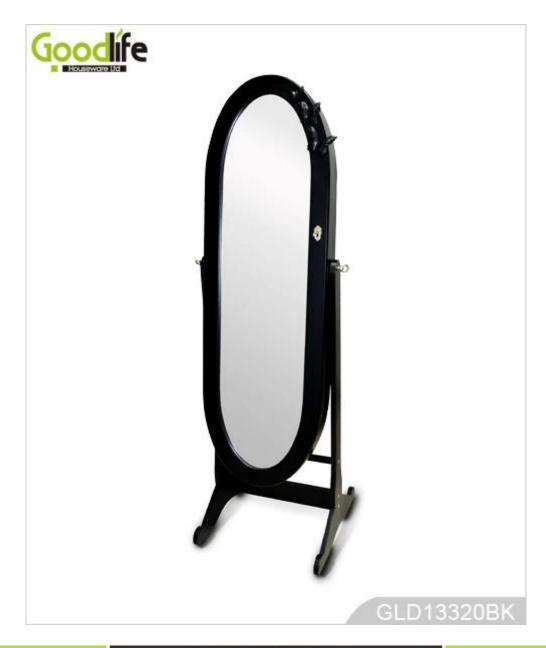

# **SOLUTIONS FOR YOUR GOODLIFE!**

- -Full length dressing mirror and jewelry storage combined
- -Plenty of devided space and organizers perfect for storing your favorite jewelry
- -Stainless steel key and high glass hardware included
- -Knock down package with form polyform and strong carton.
- -Color Assembly instruction

## **Product Features**

Goodlife **Production Name** Wooden mirror jewelry armoire Brand

GLD13320 H147\*L43.5\*W47cm (INCH:H57.9"\*L17.1"\*W18.5") White,black,brown,cherry,pink,blue,silver,golden Item No. Product size Colors Function Material

Floor standing Eu-standard MDF ;Eco-friendly painting;Soft Inner velvet liner

Organizer details

Package size Package

Carton CBM 20GP 14kgs/16kgs MOQ 218pcs 1 piece

Workmanship And Package