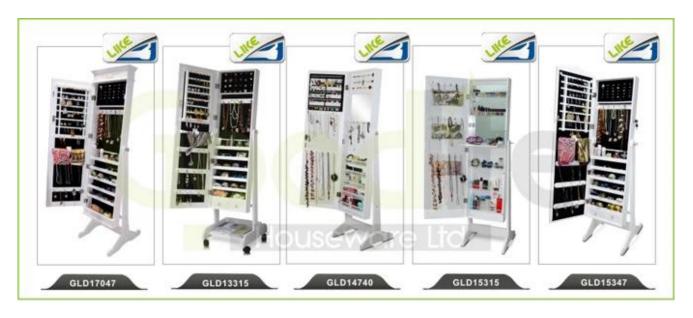

## **Design And Color**

## **Product Features**

Goodlife **Production Name** Wooden mirror jewelry armoire Brand

GLD13320 H147\*L43.5\*W47cm (INCH:H57.9"\*L17.1"\*W18.5") White,black,brown,cherry,pink,blue,silver,golden Item No. Product size Colors Function Material