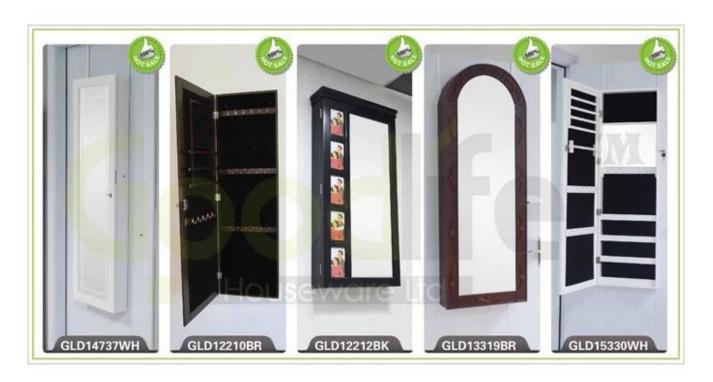

## **Design And Color**

## **Product Features**

Goodlife **Production Name** Wooden mirror jewelry armoire Brand

GLD13320 H147\*L43.5\*W47cm (INCH:H57.9"\*L17.1"\*W18.5") White,black,brown,cherry,pink,blue,silver,golden Item No. Product size Colors Function Material