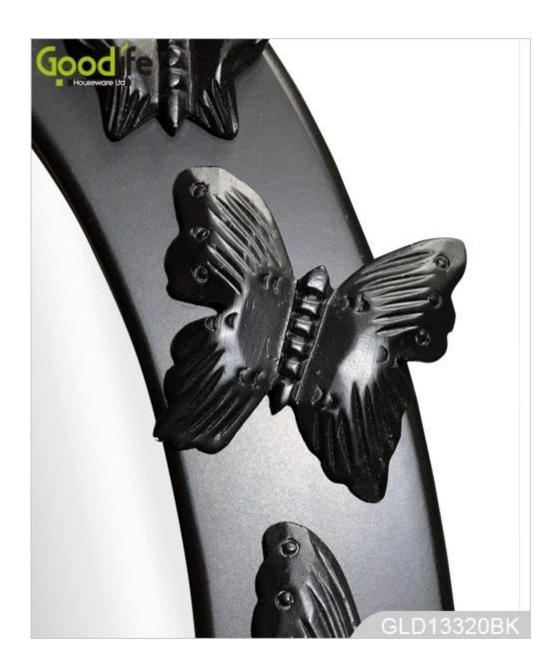

## **Product Features**

Goodlife **Production Name** Wooden mirror jewelry armoire Brand

GLD13320 H147\*L43.5\*W47cm (INCH:H57.9"\*L17.1"\*W18.5") White,black,brown,cherry,pink,blue,silver,golden Item No. Product size Colors Function Material

Floor standing Eu-standard MDF ;Eco-friendly painting;Soft Inner velvet liner

Organizer details

Package size Package

Carton CBM 20GP 14kgs/16kgs MOQ 218pcs 1 piece

Workmanship And Package