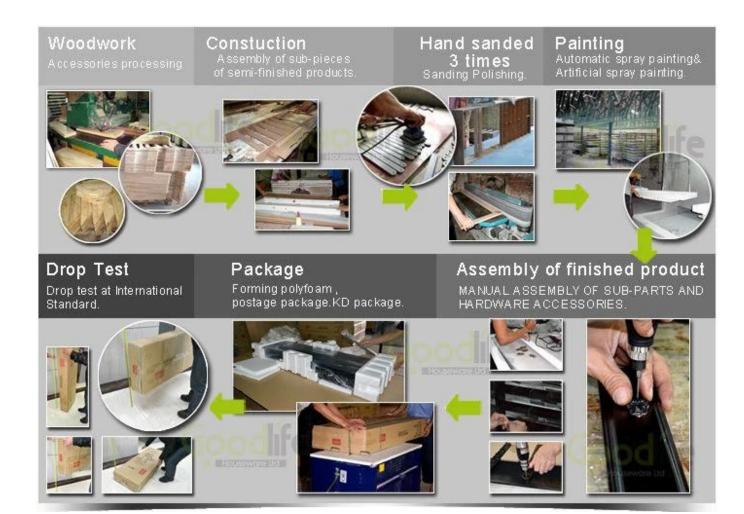

Floor standing Eu-standard MDF ;Eco-friendly painting;Soft Inner velvet liner

Organizer details

Package size Package

Carton CBM 20GP 14kgs/16kgs MOQ 218pcs 1 piece

Workmanship And Package