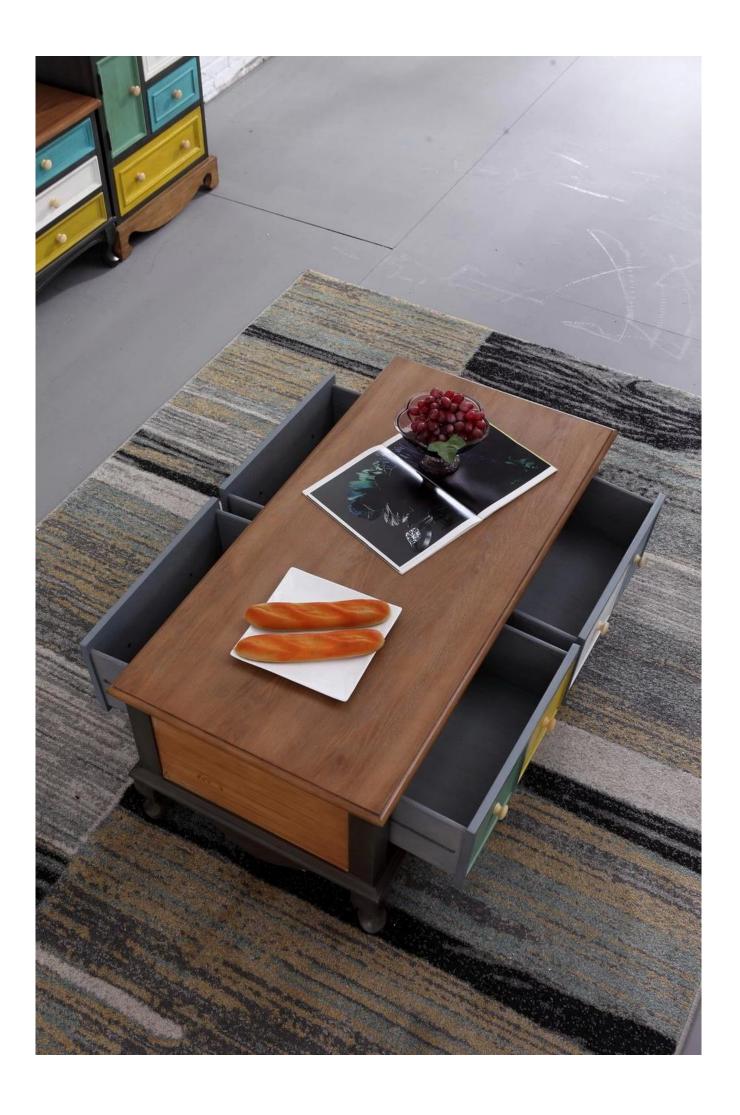

## Modern Wooden French Provincial TV Stand Pictures Living Room MDF Board TV Cabinet

### **Features:**

- 1.MDF panel;
- 2.Solid wood;
- 3.Metal handle;
- 4.NC painting.

## **Product Features**

| Production Name | Modern Wooden French Provincial TV Stand Pictures Living<br>Room MDF Board TV Cabinet |  |  |
|-----------------|---------------------------------------------------------------------------------------|--|--|
| Brand           | Goodlife                                                                              |  |  |
| Item Number     | GLT60012                                                                              |  |  |
| Size            | W120*D60*H49cm                                                                        |  |  |
| Material        | MDF panel; Solid wood; Metal handle; NC painting.                                     |  |  |
| Carton CBM      | 0.496m³                                                                               |  |  |
| Package         | 1pc/one carton,1 layers carton                                                        |  |  |
| 40GP            | 137pcs                                                                                |  |  |
| MOQ/FOB Price   | 30pcs                                                                                 |  |  |