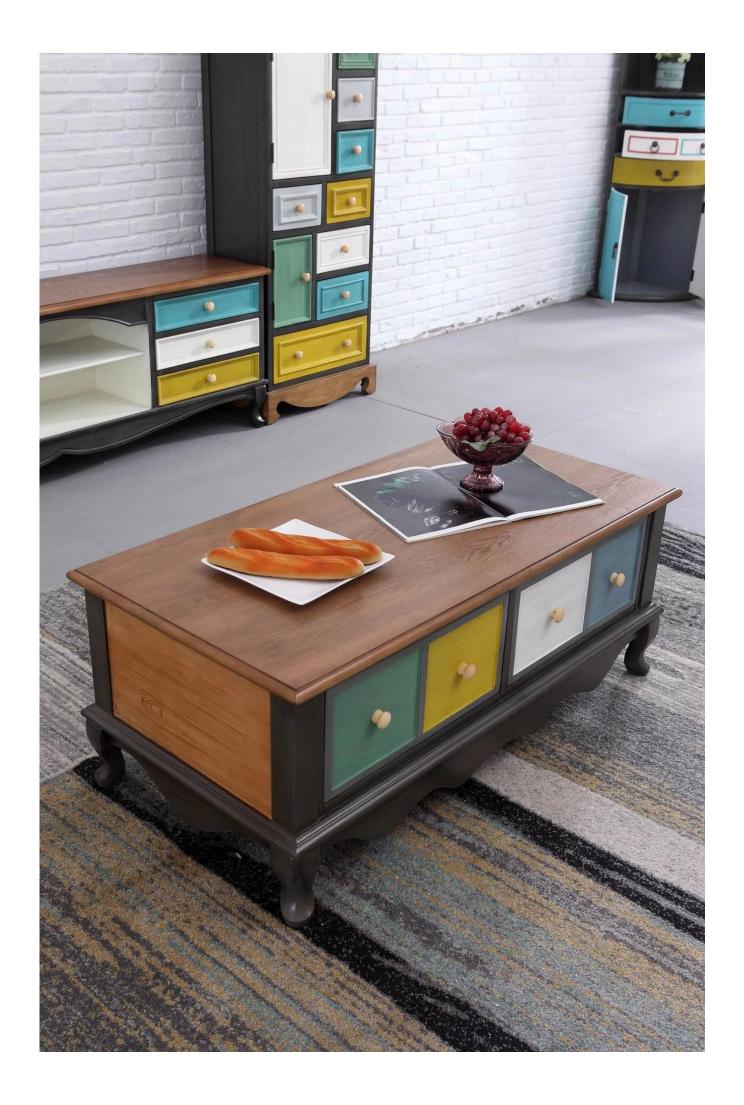

## Modern Wooden French Provincial TV Stand Pictures Living Room MDF Board TV Cabinet

### **Features:**

- 1.MDF panel;
- 2.Solid wood;
- 3.Metal handle;
- 4.NC painting.

## **Product Features**

| Production Name | Modern Wooden French Provincial TV Stand Pictures Living<br>Room MDF Board TV Cabinet |  |  |
|-----------------|---------------------------------------------------------------------------------------|--|--|
| Brand           | Goodlife                                                                              |  |  |
| Item Number     | GLT60012                                                                              |  |  |
| Size            | W120*D60*H49cm                                                                        |  |  |
| Material        | MDF panel; Solid wood; Metal handle; NC painting.                                     |  |  |
| Carton CBM      | 0.496m³                                                                               |  |  |
| Package         | 1pc/one carton,1 layers carton                                                        |  |  |
| 40GP            | 137pcs                                                                                |  |  |
| MOQ/FOB Price   | 30pcs                                                                                 |  |  |