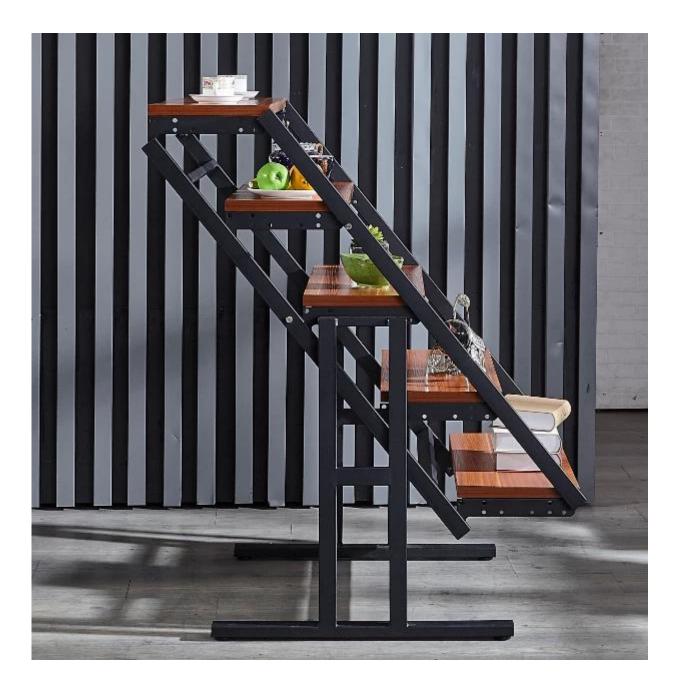

# Modern appearance folding table for dining and studyModern appearance folding table for dining and study

| Production Name | Conversion folding table                                              |
|-----------------|-----------------------------------------------------------------------|
| Brand           | Goodlife                                                              |
| Item No         | GLT13008                                                              |
| Boards Colors   | Teak color, white color, oak color                                    |
| Material        | MDF board and Metal rack                                              |
| Product size    | shelf size[]W80*D48.5*H130 cm<br>Table size: W140*D80*H75 cm          |
| Package size    | 151.5*80*17.5cm                                                       |
| NW/GW           | 28/32.85KG                                                            |
| Package         | One carton per piece with mail order package which can pass drop test |
| Carton CBM      | 0.212CBM                                                              |
| 20GP/40HQ       | 120pcs/300pcs                                                         |
| Unit price /MOQ | \$95 / 100PCS                                                         |