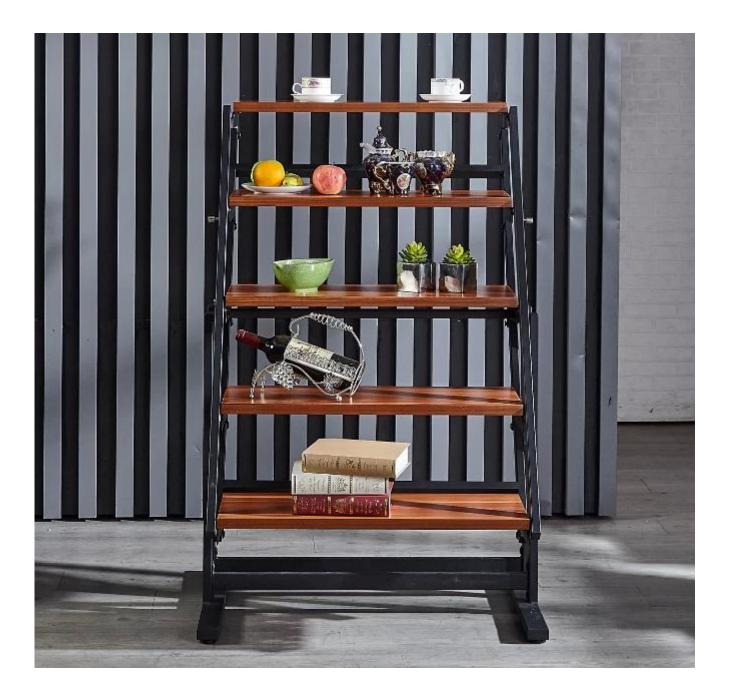

# Modern appearance folding table for dining and studyModern appearance folding table for dining and study

| Production Name | Conversion folding table                                              |
|-----------------|-----------------------------------------------------------------------|
| Brand           | Goodlife                                                              |
| Item No         | GLT13008                                                              |
| Boards Colors   | Teak color, white color, oak color                                    |
| Material        | MDF board and Metal rack                                              |
| Product size    | shelf size[]W80*D48.5*H130 cm<br>Table size: W140*D80*H75 cm          |
| Package size    | 151.5*80*17.5cm                                                       |
| NW/GW           | 28/32.85KG                                                            |
| Package         | One carton per piece with mail order package which can pass drop test |
| Carton CBM      | 0.212CBM                                                              |
| 20GP/40HQ       | 120pcs/300pcs                                                         |
| Unit price /MOQ | \$95 / 100PCS                                                         |