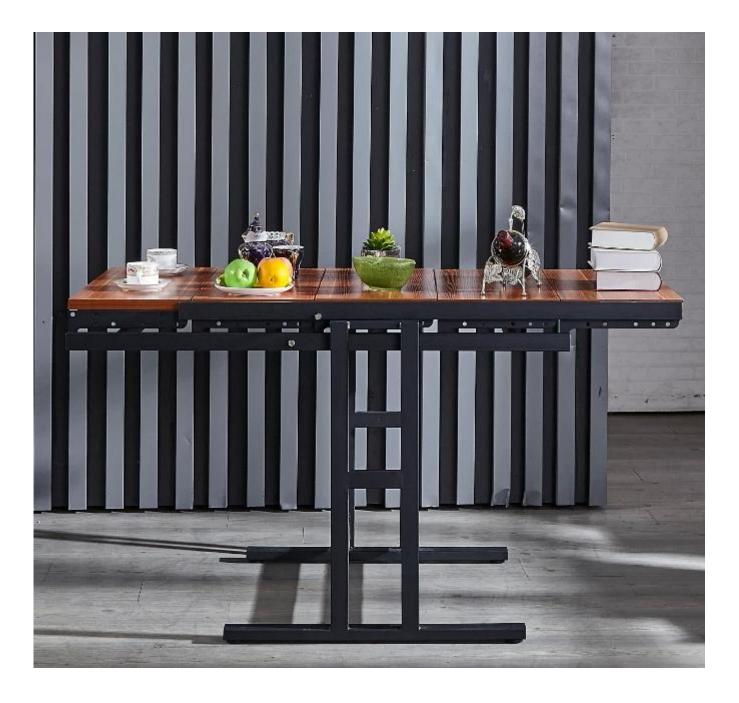

# Modern appearance folding table for dining and studyModern appearance folding table for dining and study

| Production Name | Conversion folding table                                              |
|-----------------|-----------------------------------------------------------------------|
| Brand           | Goodlife                                                              |
| Item No         | GLT13008                                                              |
| Boards Colors   | Teak color, white color, oak color                                    |
| Material        | MDF board and Metal rack                                              |
| Product size    | shelf size[]W80*D48.5*H130 cm<br>Table size: W140*D80*H75 cm          |
| Package size    | 151.5*80*17.5cm                                                       |
| NW/GW           | 28/32.85KG                                                            |
| Package         | One carton per piece with mail order package which can pass drop test |
| Carton CBM      | 0.212CBM                                                              |
| 20GP/40HQ       | 120pcs/300pcs                                                         |
| Unit price /MOQ | \$95 / 100PCS                                                         |