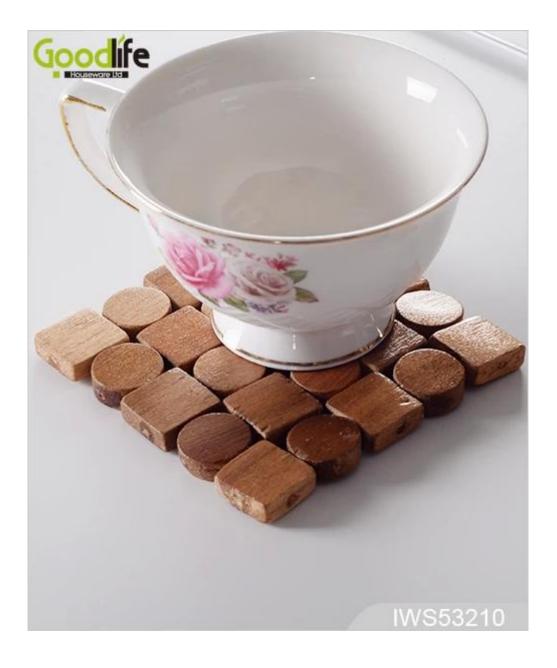

# Modern home design rubber wood coaster , coffee pad IWS53210

#### Features:

- Heat insulation
- Water-poor for longtime
- Each small wooden block is smooth and burr-free;