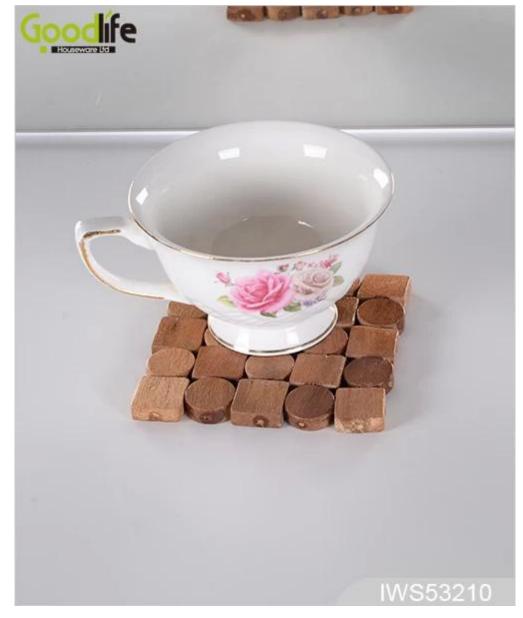

# Modern home design rubber wood coaster , coffee pad IWS53210

#### Features:

- Heat insulation
- Water-poor for longtime
- Each small wooden block is smooth and burr-free;

#### - Sticky firm714BOX/192780PCS

| uct's name        | Modern home design rubber wood c<br>IWS53210 | oaster , coffee pad | brand   | GoodLife |
|-------------------|----------------------------------------------|---------------------|---------|----------|
| Item number.      | IWS53210                                     |                     |         |          |
| colors            | Raw wood color                               |                     |         |          |
| Function          | Heat insulation                              |                     |         |          |
| Material          |                                              |                     |         |          |
| Material function | Waterproof,<br>Anticorrosive                 |                     |         |          |
| Product Size      |                                              |                     |         |          |
| Package size      | 34.5*34.5*29 cm                              |                     |         |          |
| Package           | Mail Order package for reship                |                     |         |          |
| Carton CBM        | 0.035m <sup>3</sup> / set                    |                     |         |          |
| 20GP              |                                              | N.W. /G.W.          | 0.05KG  |          |
| 40HQ              | 524340 pieces                                | MOQ                 | 1000 PC | CS       |