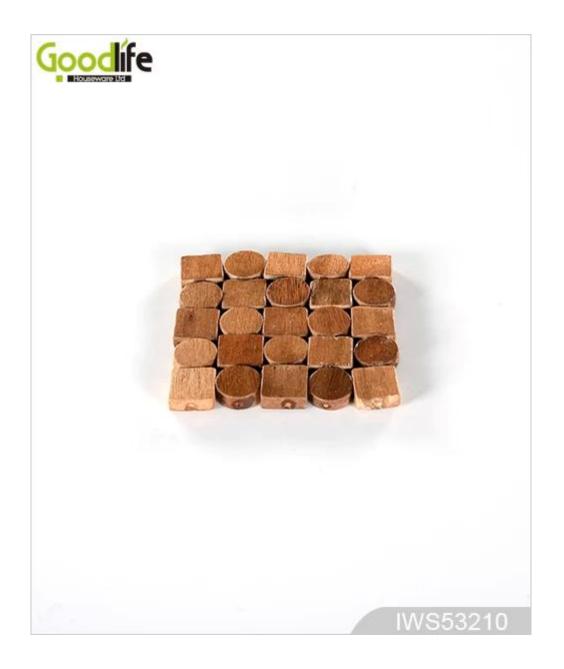

#### - Sticky firm714BOX/192780PCS

| uct's name        | Modern home design rubber wood c<br>IWS53210 | oaster , coffee pad | brand   | GoodLife |
|-------------------|----------------------------------------------|---------------------|---------|----------|
| Item number.      | IWS53210                                     |                     |         |          |
| colors            | Raw wood color                               |                     |         |          |
| Function          | Heat insulation                              |                     |         |          |
| Material          |                                              |                     |         |          |
| Material function | Waterproof,<br>Anticorrosive                 |                     |         |          |
| Product Size      |                                              |                     |         |          |
| Package size      | 34.5*34.5*29 cm                              |                     |         |          |
| Package           | Mail Order package for reship                |                     |         |          |
| Carton CBM        | 0.035m <sup>3</sup> / set                    |                     |         |          |
| 20GP              |                                              | N.W. /G.W.          | 0.05KG  |          |
| 40HQ              | 524340 pieces                                | MOQ                 | 1000 PC | CS       |