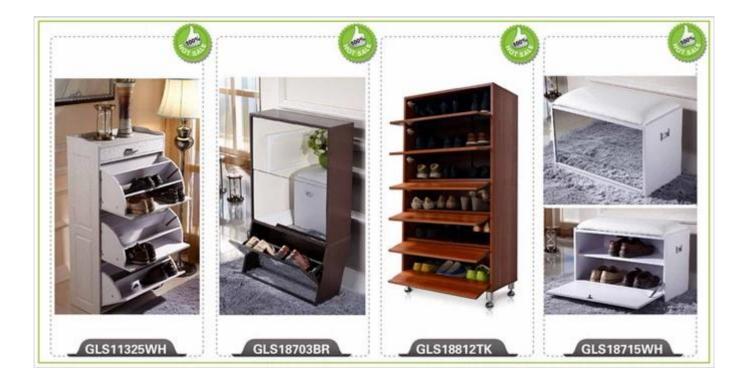

ted to our products or prices will be replied in 12 hours in working date.

2. Experience sales answer your question and give you related business service.

3. OEM & amp; amp; ODM are welcome, we have over 10 years experience working with OEM project.

4. We are looking for exclusive sales of ODM <u>Cabinet wooden mirror jewelry</u>.

5. Sales The exclusive right agent sales have been protection.

### **Package information:**

- 1. Forming polyfoam for the post package
- 2. 6-side strong polyfoam are used for safety package during transportation.
- 3. assembled kit and user manual are available for each office.

#### production lead time

1. 25 ~ 50 days after deposit received.

2. Normal in the production lead time production line is 15 days after deposit received.

## Hot Selling