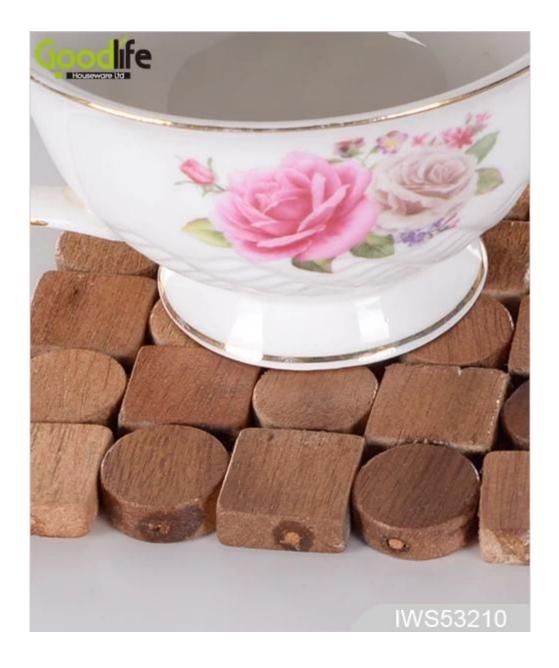

#### Features:

- Heat insulation
- Water-poor for longtime
- Each small wooden block is smooth and burr-free;