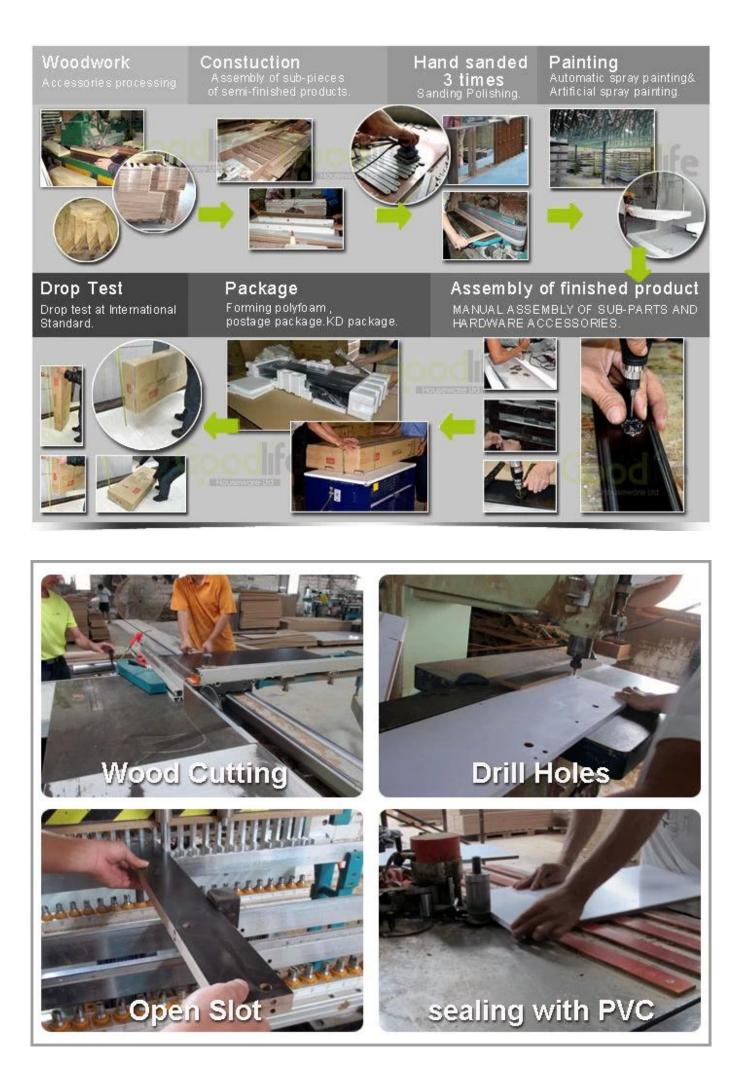

sive                 |                     |         |          |
| Product Size      |                                              |                     |         |          |
| Package size      | 34.5*34.5*29 cm                              |                     |         |          |
| Package           | Mail Order package for reship                |                     |         |          |
| Carton CBM        | 0.035m <sup>3</sup> / set                    |                     |         |          |
| 20GP              |                                              | N.W. /G.W.          | 0.05KG  |          |
| 40HQ              | 524340 pieces                                | MOQ                 | 1000 PC | CS       |

# **Design And Color**











# Workmanship And Package



# Material



# Certificates



Our team



### **Our Business services:**

1. Your inquiry related to our products or prices will be replied in 12 hours in working date.

2. Experience sales answer your question and give you related business service.

3. OEM & amp; amp; ODM are welcome, we have over 10 years experience working with OEM project.

4. We are looking for exclusive sales of ODM <u>Cabinet wooden mirror jewelry</u>.

5. Sales The exclusive right agent sales have been protection.

### **Package information:**

- 1. Forming polyfoam for the post package
- 2. 6-side strong polyfoam are used for safety package during transportation.
- 3. assembled kit and user manual are available for each office.

#### production lead time

1. 25 ~ 50 days after deposit received.

2. Normal in t