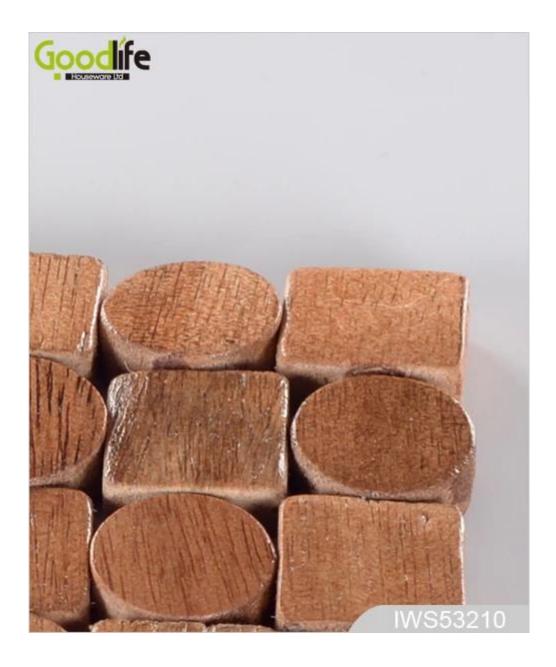

#### Features:

- Heat insulation
- Water-poor for longtime
- Each small wooden block is smooth and burr-free;

# Material