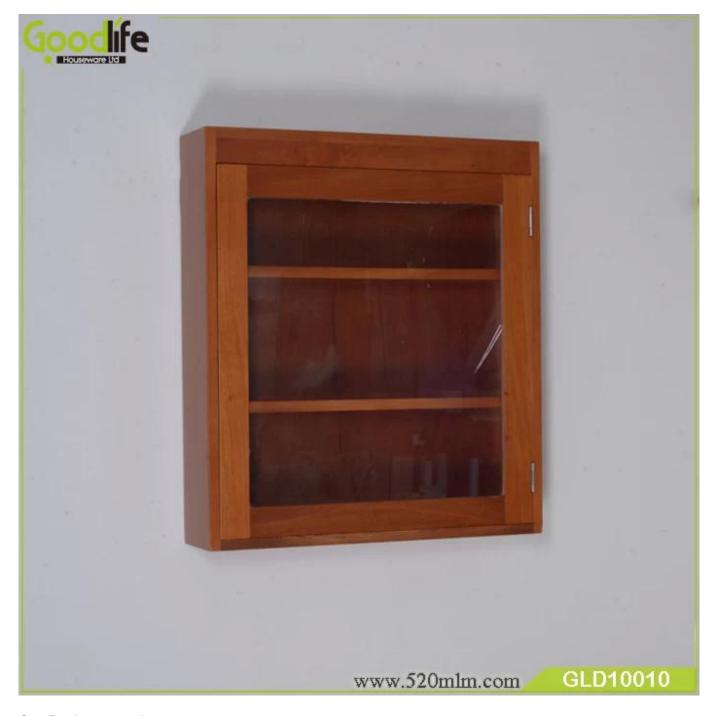

# SOLUTIONS FOR YOUR GOODLIFE!

 ${\it Modern \ new \ design \ wall \ mounted \ solid \ mahogany \ wood \ \ storage \ cabinet \ bathroom \ furniture \ GLD10010}$ 

#### **Features:**

- 1. Solid mahogany wood wall mounted bathroom cabinet storage cabinet with 3 layers.
- 2. Simple design, practical, save space
- 3.KD package save freight and avoid damage
- 4. Easy assemble with clear manu instruction.

## **Product Features**

| Production Name | Modern new design wall mounted solid mahogany wood storage cabinet bathroom furniture GLD10010 |
|-----------------|------------------------------------------------------------------------------------------------|
| Brand           | Goodlife                                                                                       |
| Item Number     | GLD10010                                                                                       |
| Size            | W60*D14*H68cm                                                                                  |
| Material        | Mahogany wood<br>Assemble<br>Painting                                                          |
| Carton CBM      | 0.108                                                                                          |
| Package         | 1pc/one carton,5 layers carton                                                                 |
| 40GP            | 645pcs                                                                                         |
| моо             | 200pcs                                                                                         |