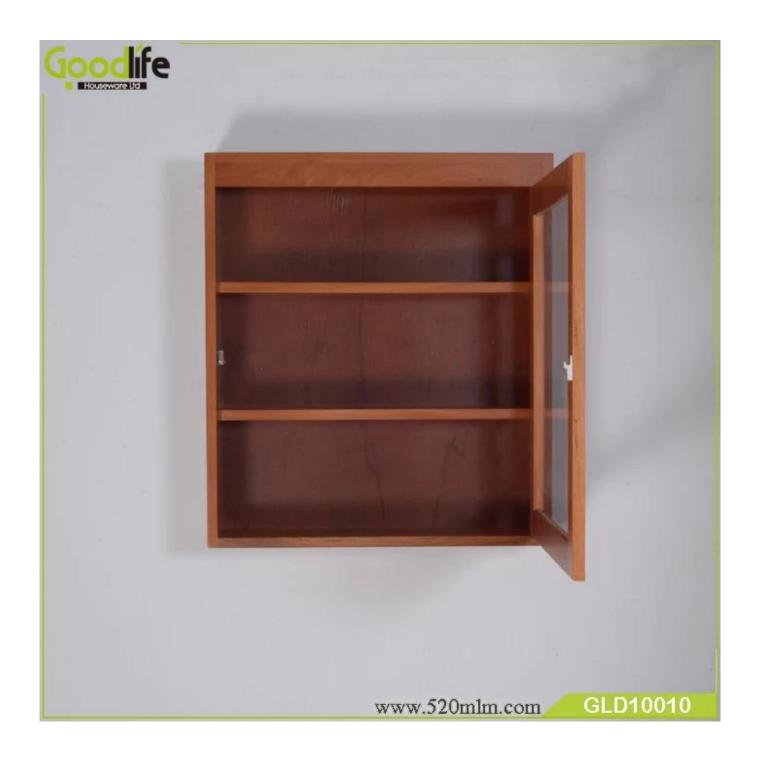

# SOLUTIONS FOR YOUR GOODLIFE!

 ${\it Modern \ new \ design \ wall \ mounted \ solid \ mahogany \ wood \ \ storage \ cabinet \ bathroom \ furniture \ GLD10010}$ 

#### **Features:**

- 1. Solid mahogany wood wall mounted bathroom cabinet storage cabinet with 3 layers.
- 2. Simple design, practical, save space
- 3.KD package save freight and avoid damage
- 4. Easy assemble with clear manu instruction.

## **Product Features**

| Production Name | Modern new design wall mounted solid mahogany wood storage cabinet bathroom furniture GLD10010 |
|-----------------|------------------------------------------------------------------------------------------------|
| Brand           | Goodlife                                                                                       |
| Item Number     | GLD10010                                                                                       |
| Size            | W60*D14*H68cm                                                                                  |
| Material        | Mahogany wood<br>Assemble<br>Painting                                                          |
| Carton CBM      | 0.108                                                                                          |
| Package         | 1pc/one carton,5 layers carton                                                                 |
| 40GP            | 645pcs                                                                                         |
| моо             | 200pcs                                                                                         |