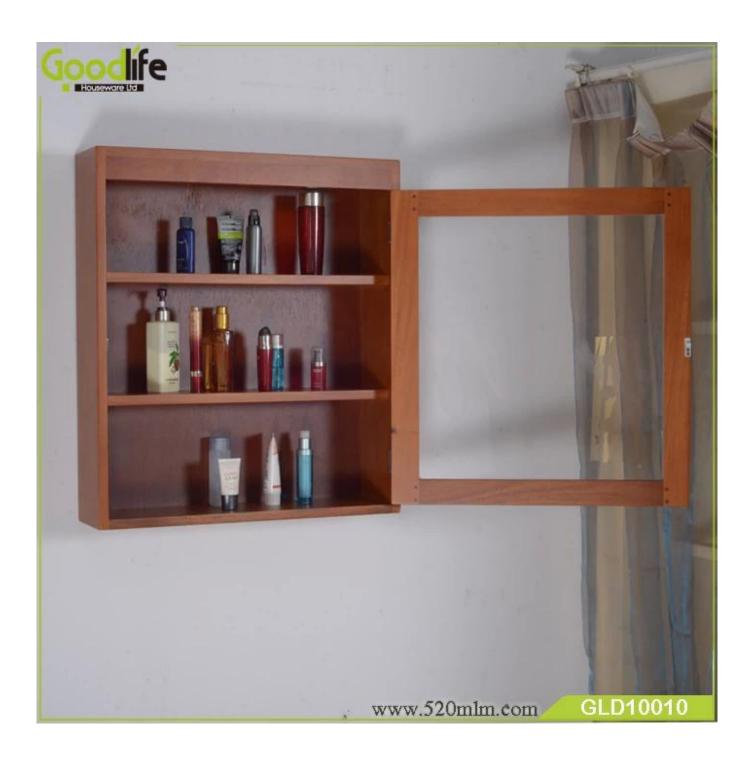

# SOLUTIONS FOR YOUR GOODLIFE!

 ${\it Modern \ new \ design \ wall \ mounted \ solid \ mahogany \ wood \ \ storage \ cabinet \ bathroom \ furniture \ GLD10010}$ 

#### **Features:**

- 1. Solid mahogany wood wall mounted bathroom cabinet storage cabinet with 3 layers.
- 2. Simple design, practical, save space
- 3.KD package save freight and avoid damage
- 4. Easy assemble with clear manu instruction.

## **Product Features**

| Production Name | Modern new design wall mounted solid mahogany wood storage cabinet bathroom furniture GLD10010 |
|-----------------|------------------------------------------------------------------------------------------------|
| Brand           | Goodlife                                                                                       |
| Item Number     | GLD10010                                                                                       |
| Size            | W60*D14*H68cm                                                                                  |
| Material        | Mahogany wood<br>Assemble<br>Painting                                                          |
| Carton CBM      | 0.108                                                                                          |
| Package         | 1pc/one carton,5 layers carton                                                                 |
| 40GP            | 645pcs                                                                                         |
| моо             | 200pcs                                                                                         |