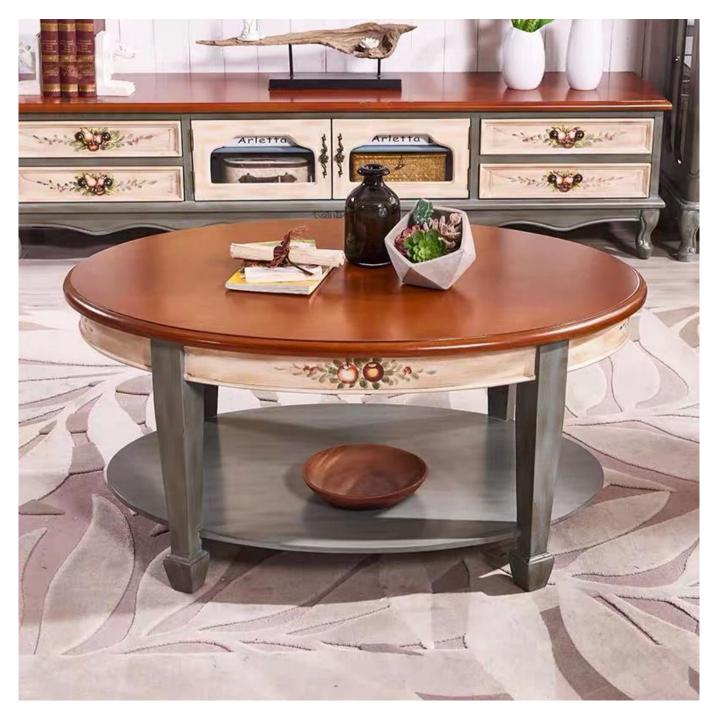

## Modern new simple design elegant home furniture hotel dining table antique practical

#### Features:

- **1.MDF** and solid wood coffee table
- 2.American style paiting
- **3.KD** furniture

## **Product Features**

| Production Name | Modern new simple design elegant home furniture hotel dining table antique practical |
|-----------------|--------------------------------------------------------------------------------------|
| Brand           | Goodlife                                                                             |
| Item Number     | GLT60013                                                                             |
| Size            | W107*D77*H51cm                                                                       |
| Material        | MDF panel;<br>Solid wood;<br>NC painting.                                            |
| Carton CBM      | 0.293m <sup>3</sup>                                                                  |
| Package         | 1pc/one carton,1 layers carton                                                       |
| 40GP            | 232pcs                                                                               |
| MOQ/FOB Price   | 30pcs                                                                                |