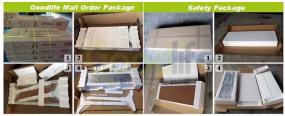

### **Package information:**

- 1. Forming polyfoam for the post package
- 2. 6-side strong polyfoam are used for safe package during transportation.
- 3. Assembled kit and User Manual are available for each cabinet.

#### MAIL ORDER PACKAGE FOR E COMMERCE GROUPON, AMAZON, EBAY.