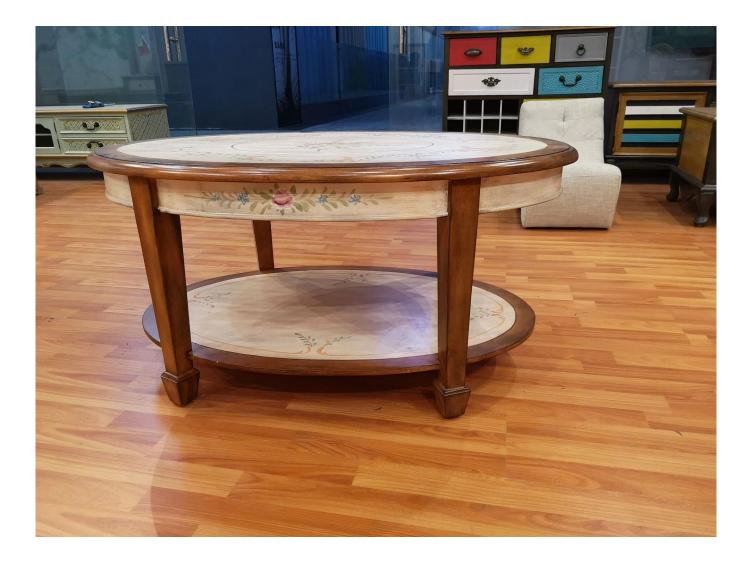

## Modern new simple design elegant home furniture hotel dining table antique practical

#### Features:

- **1.MDF** and solid wood coffee table
- 2.American style paiting
- **3.KD** furniture

## **Product Features**

| Production Name | Modern new simple design elegant home furniture hotel dining table antique practical |
|-----------------|--------------------------------------------------------------------------------------|
| Brand           | Goodlife                                                                             |
| Item Number     | GLT60013                                                                             |
| Size            | W107*D77*H51cm                                                                       |
| Material        | MDF panel;<br>Solid wood;<br>NC painting.                                            |
| Carton CBM      | 0.293m <sup>3</sup>                                                                  |
| Package         | 1pc/one carton,1 layers carton                                                       |
| 40GP            | 232pcs                                                                               |
| MOQ/FOB Price   | 30pcs                                                                                |