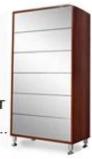

#### features:

- 1 glass cabinet, wooden shoes are white, black, brown, made of wood.
- 2 6 doors with glass glue, can store up to 30 pairs of shoes.
- 3 simple and elegant design and good looks.
- 4 high-quality interior and exterior wood, melamine MDF.
- 5 packages KD save freight and avoid damage.
- 6 easy to assemble with clear instruction for installation.