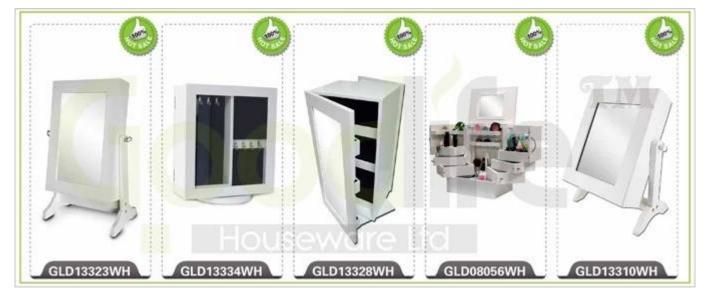

ur inquiry related to our products or prices will be replied in 12hours in working date .
- 2. Experience sales answer your inquiry and give you related business service .
- 3. OEM&ODM are welcome , we have over 10 years experience working with OEM project.
- 4. We are looking for the sales exclusive of the our ODM wooden mirror jewelry cabinet.
- 5. Sales exclusive agent sales right have been protect.

#### **Package information:**

- 1. Forming polyfoam for the post package
- 2. 6 sides strong polyfoam for safety package during transportation.
- 3. Assembley kit and User manu are available for each cabinet .

#### **Production lead time**

- 1. 25~50 days after received deposite
- 2. Normal on production line prodution lead time is 15days after received deposit.

#### Hot Selling