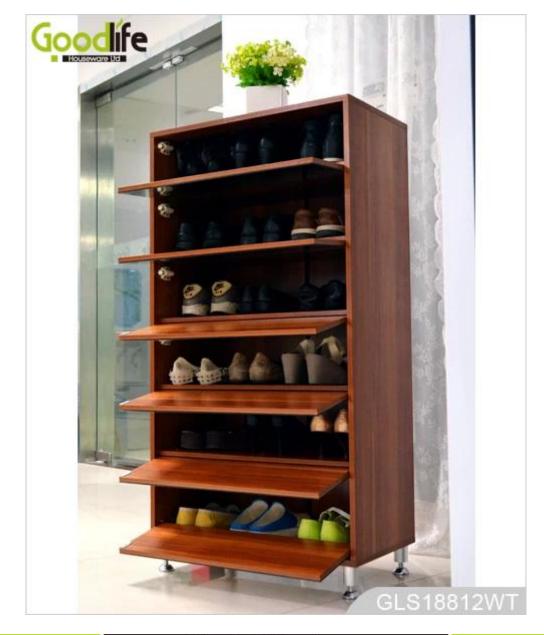

#### features:

- 1 glass cabinet, wooden shoes are white, black, brown, made of wood.
- 2 6 doors with glass glue, can store up to 30 pairs of shoes.
- 3 simple and elegant design and good looks.
- 4 high-quality interior and exterior wood, melamine MDF.
- 5 packages KD save freight and avoid damage.
- 6 easy to assemble with clear instruction for installation.