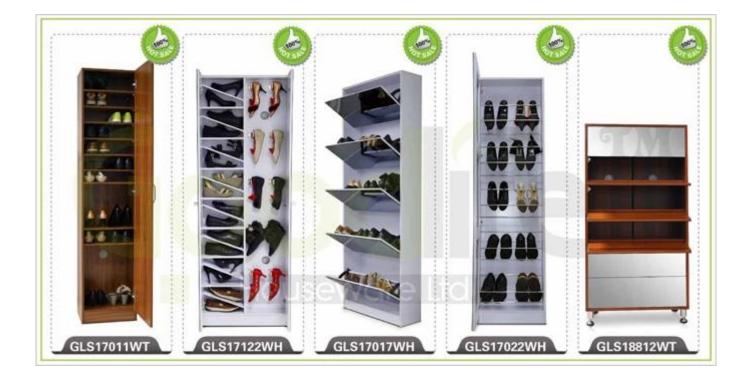

#### features:

- 1 glass cabinet, wooden shoes are white, black, brown, made of wood.
- 2 6 doors with glass glue, can store up to 30 pairs of shoes.
- 3 simple and elegant design and good looks.
- 4 high-quality interior and exterior wood, melamine MDF.
- 5 packages KD save freight and avoid damage.
- 6 easy to assemble with clear instruction for installation.

#### Hot Selling