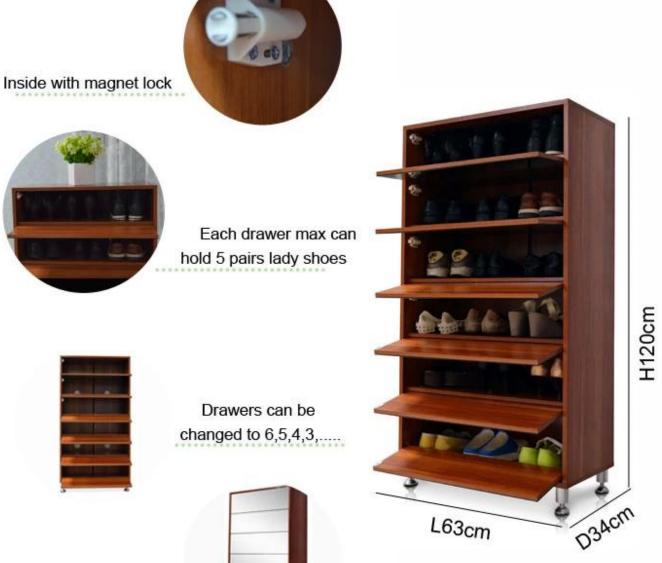

#### features:

- 1 glass cabinet, wooden shoes are white, black, brown, made of wood.
- 2 6 doors with glass glue, can store up to 30 pairs of shoes.
- 3 simple and elegant design and good looks.
- 4 high-quality interior and exterior wood, melamine MDF.
- 5 packages KD save freight and avoid damage.
- 6 easy to assemble with clear instruction for installation.