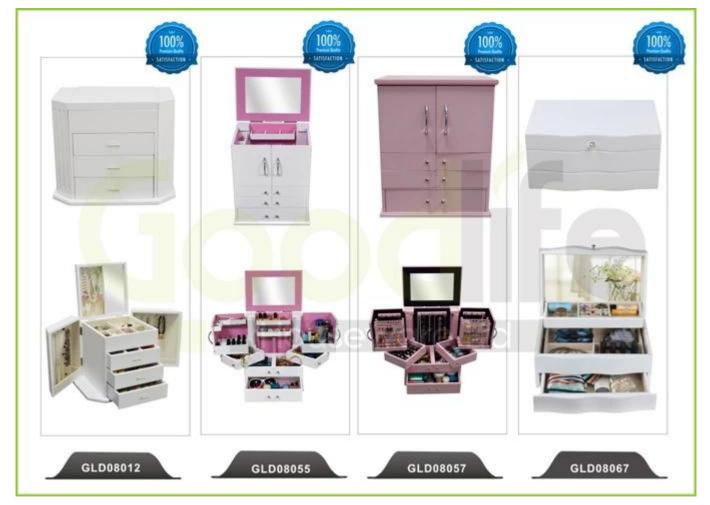

. Your inquiry related to our products or prices will be replied in 12hours in working date .
- 2. Experience sales answer your inquiry and give you related business service .
- 3. OEM&ODM are welcome , we have over 10 years experience working with OEM project.
- 4. We are looking for the sales exclusive of the our ODM wooden mirror jewelry cabinet.
- 5. Sales exclusive agent sales right have been protect.

#### **Package information:**

- 1. Forming polyfoam for the post package
- 2. 6 sides strong polyfoam for safety package during transportation.
- 3. Assembley kit and User manu are available for each cabinet .

#### **Production lead time**

- 1. 25~50 days after received deposite
- 2. Normal on production line prodution lead time is 15days after received deposit.

#### Hot Selling