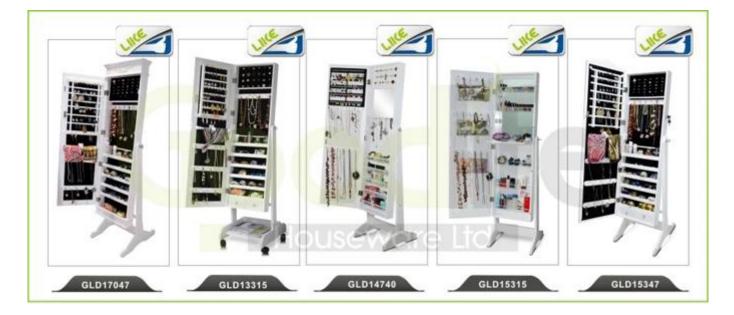

1. Your inquiry related to our products or prices will be replied in 12hours in working date .
- 2. Experience sales answer your inquiry and give you related business service .
- 3. OEM&ODM are welcome , we have over 10 years experience working with OEM project.
- 4. We are looking for the sales exclusive of the our ODM wooden mirror jewelry cabinet.
- 5. Sales exclusive agent sales right have been protect.

#### **Package information:**

- 1. Forming polyfoam for the post package
- 2. 6 sides strong polyfoam for safety package during transportation.
- 3. Assembley kit and User manu are available for each cabinet .

#### **Production lead time**

- 1. 25~50 days after received deposite
- 2. Normal on production line prodution lead time is 15days after received deposit.

#### Hot Selling