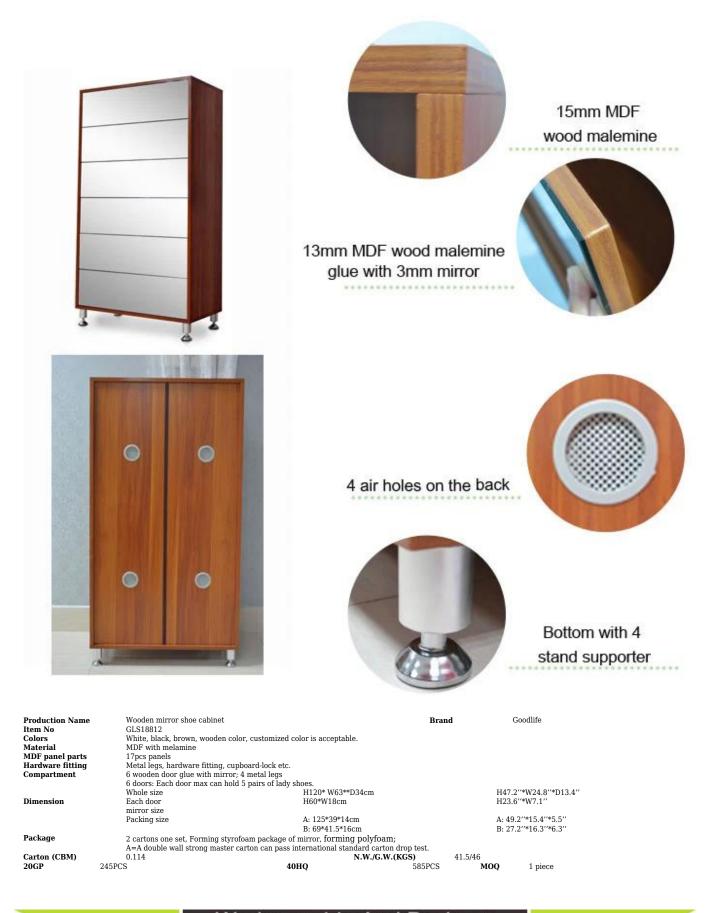

#### features:

- 1 glass cabinet, wooden shoes are white, black, brown, made of wood.
- 2 6 doors with glass glue, can store up to 30 pairs of shoes.
- 3 simple and elegant design and good looks.
- 4 high-quality interior and exterior wood, melamine MDF.
- 5 packages KD save freight and avoid damage.
- 6 easy to assemble with clear instruction for installation.

# **Product Features**

Mirror can be changed to color panel, such as red, pink, black ....

Workmanship And Package