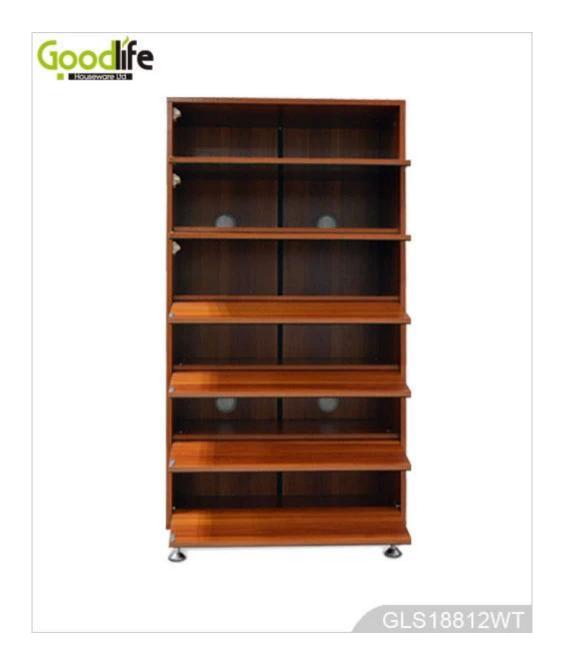

#### features:

- 1 glass cabinet, wooden shoes are white, black, brown, made of wood.
- 2 6 doors with glass glue, can store up to 30 pairs of shoes.
- 3 simple and elegant design and good looks.
- 4 high-quality interior and exterior wood, melamine MDF.
- 5 packages KD save freight and avoid damage.
- 6 easy to assemble with clear instruction for installation.