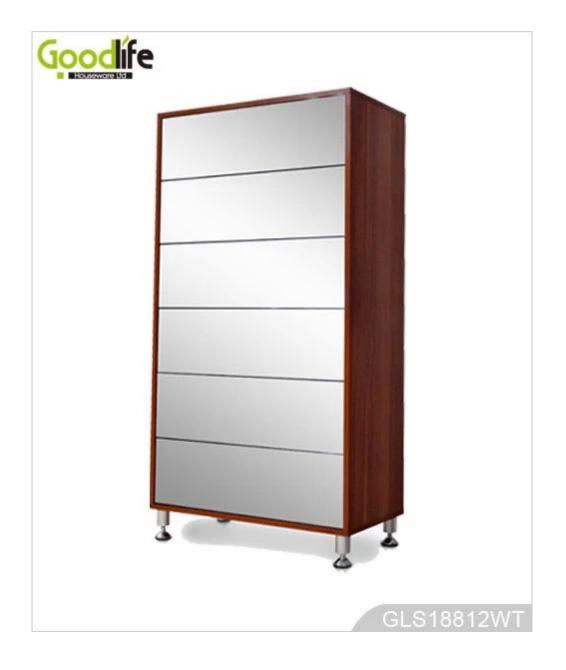

# **Product Features**

Mirror can be changed to color panel, such as red, pink, black ....

Workmanship And Package