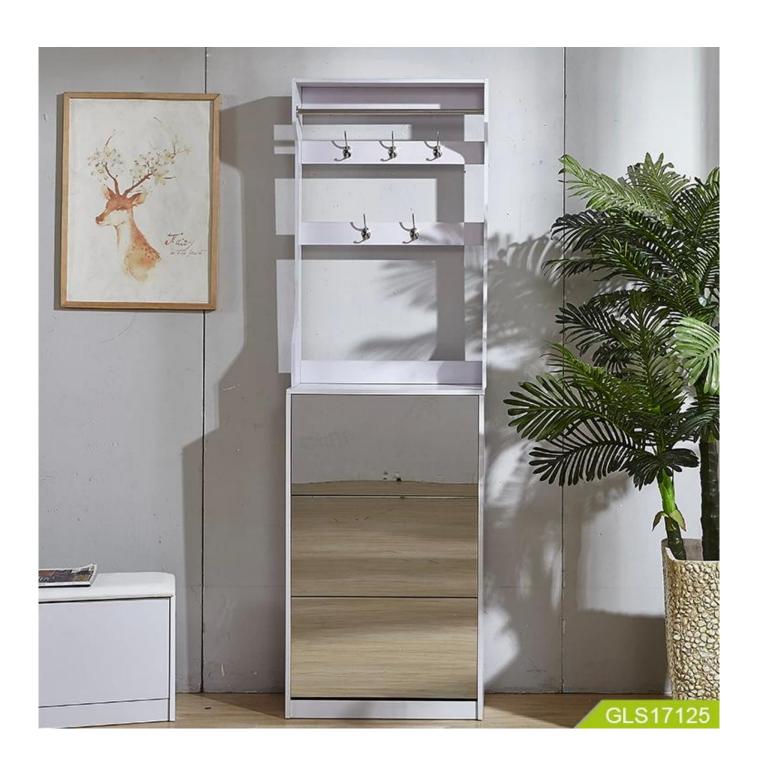

# Modern simple coat rack and mirror shoe cabinet combination living room space saving furniture with high quality

- 1. Modern wooden living room furniture
- 2. Simple design coat rack & mirror shoe cabint two in one. large space for storage
- 3. Stable hardware structure
- 4.horse shoe coat racks, space saving
- 5. Wholesales with high quality & competitive price.
- 6. Easy assemble with clear manu instruction.

| Production Name | Modern simple coat rack and mirror shoe cabinet combination living room space saving furniture with high quality |
|-----------------|------------------------------------------------------------------------------------------------------------------|
| Brand           | Goodlife                                                                                                         |
| Item No         | GLS17125                                                                                                         |
| Colors          | White Black Brown                                                                                                |
| Material        | MDF board outside and inside with melamine.                                                                      |
| Product size    | W63*D24*H206cm                                                                                                   |
| Package size    | 71*41.5*16 cm<br>108*24*18 cm                                                                                    |
| NW/GW           | 27.2/30kgs                                                                                                       |
| Package         | 1 SET 2 Cartons,Forming styrofoam package of mirror, A=A double wall strong master carton                        |
| Carton CBM      | 0.291CBM                                                                                                         |
| 20GP            | 110pcs                                                                                                           |
| MOQ             | 100pcs(The minimum order quantity can meet your)                                                                 |