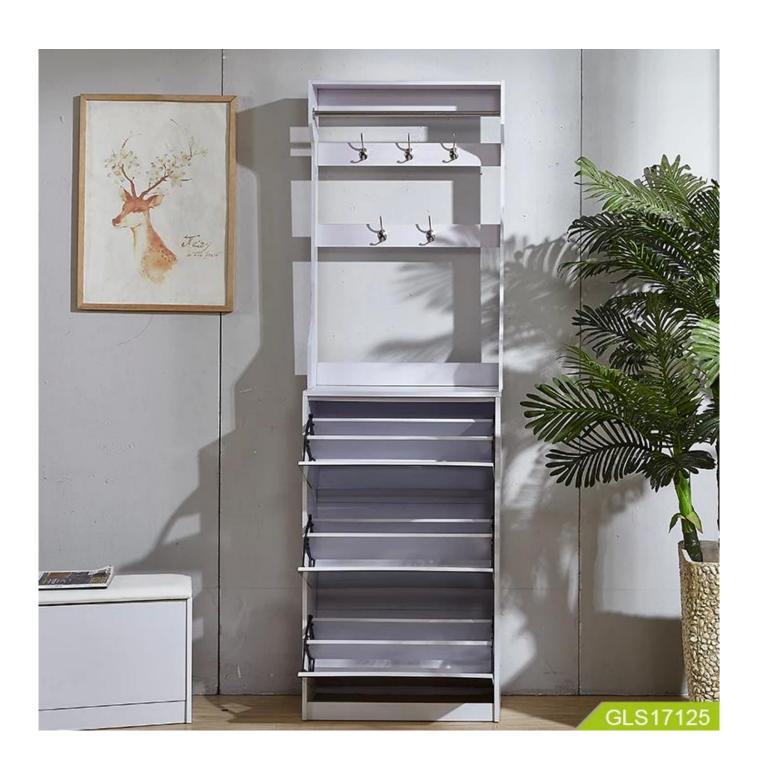

# Modern simple coat rack and mirror shoe cabinet combination living room space saving furniture with high quality

- 1. Modern wooden living room furniture
- 2. Simple design coat rack & mirror shoe cabint two in one. large space for storage
- 3. Stable hardware structure
- 4.horse shoe coat racks, space saving
- 5. Wholesales with high quality & competitive price.
- 6. Easy assemble with clear manu instruction.

| Production Name | Modern simple coat rack and mirror shoe cabinet combination living room space saving furniture with high quality |
|-----------------|------------------------------------------------------------------------------------------------------------------|
| Brand           | Goodlife                                                                                                         |
| Item No         | GLS17125                                                                                                         |
| Colors          | White Black Brown                                                                                                |
| Material        | MDF board outside and inside with melamine.                                                                      |
| Product size    | W63*D24*H206cm                                                                                                   |
| Package size    | 71*41.5*16 cm<br>108*24*18 cm                                                                                    |
| NW/GW           | 27.2/30kgs                                                                                                       |
| Package         | 1 SET 2 Cartons,Forming styrofoam package of mirror, A=A double wall strong master carton                        |
| Carton CBM      | 0.291CBM                                                                                                         |
| 20GP            | 110pcs                                                                                                           |
| MOQ             | 100pcs(The minimum order quantity can meet your)                                                                 |