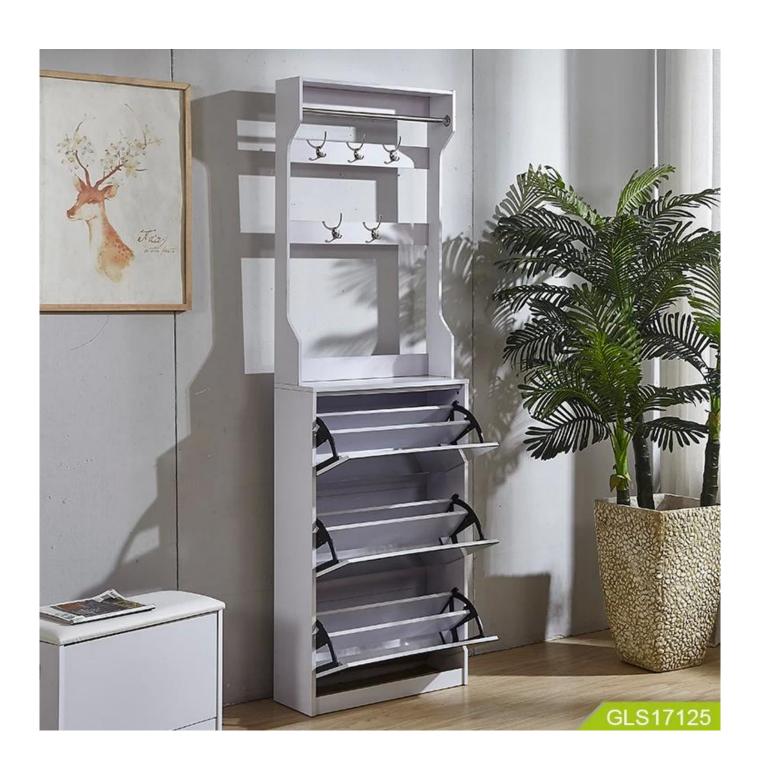

# Modern simple coat rack and mirror shoe cabinet combination living room space saving furniture with high quality

- 1. Modern wooden living room furniture
- 2. Simple design coat rack & mirror shoe cabint two in one. large space for storage
- 3. Stable hardware structure
- 4.horse shoe coat racks, space saving
- 5. Wholesales with high quality & competitive price.
- 6. Easy assemble with clear manu instruction.

| Production Name | Modern simple coat rack and mirror shoe cabinet combination living room space saving furniture with high quality |
|-----------------|------------------------------------------------------------------------------------------------------------------|
| Brand           | Goodlife                                                                                                         |
| Item No         | GLS17125                                                                                                         |
| Colors          | White Black Brown                                                                                                |
| Material        | MDF board outside and inside with melamine.                                                                      |
| Product size    | W63*D24*H206cm                                                                                                   |
| Package size    | 71*41.5*16 cm<br>108*24*18 cm                                                                                    |
| NW/GW           | 27.2/30kgs                                                                                                       |
| Package         | 1 SET 2 Cartons,Forming styrofoam package of mirror, A=A double wall strong master carton                        |
| Carton CBM      | 0.291CBM                                                                                                         |
| 20GP            | 110pcs                                                                                                           |
| MOQ             | 100pcs(The minimum order quantity can meet your)                                                                 |