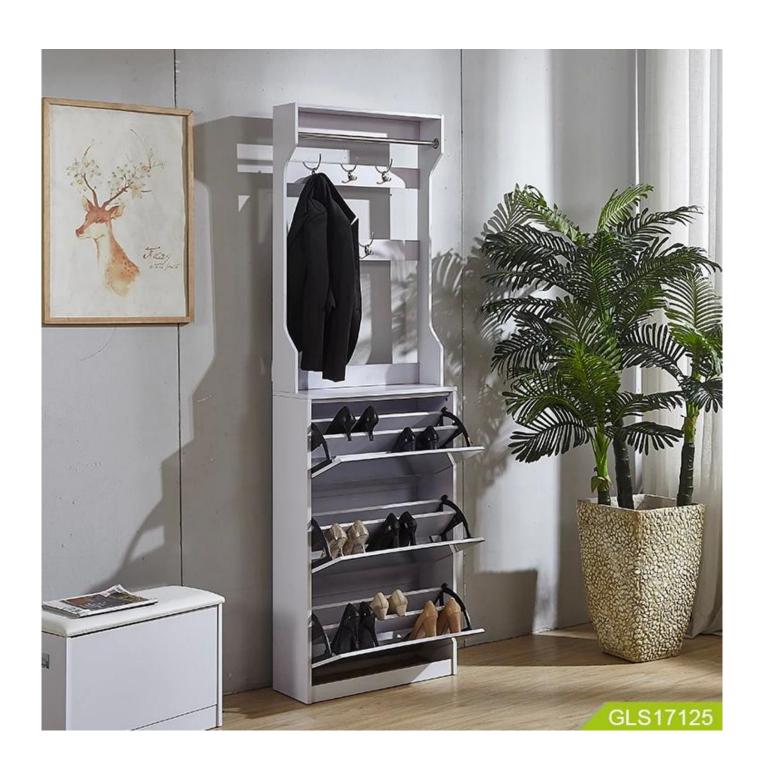

# Modern simple coat rack and mirror shoe cabinet combination living room space saving furniture with high quality

- 1. Modern wooden living room furniture
- 2. Simple design coat rack & mirror shoe cabint two in one. large space for storage
- 3. Stable hardware structure
- 4.horse shoe coat racks, space saving
- 5. Wholesales with high quality & competitive price.
- 6. Easy assemble with clear manu instruction.

| Production Name | Modern simple coat rack and mirror shoe cabinet combination living room space saving furniture with high quality |
|-----------------|------------------------------------------------------------------------------------------------------------------|
| Brand           | Goodlife                                                                                                         |
| Item No         | GLS17125                                                                                                         |
| Colors          | White Black Brown                                                                                                |
| Material        | MDF board outside and inside with melamine.                                                                      |
| Product size    | W63*D24*H206cm                                                                                                   |
| Package size    | 71*41.5*16 cm<br>108*24*18 cm                                                                                    |
| NW/GW           | 27.2/30kgs                                                                                                       |
| Package         | 1 SET 2 Cartons,Forming styrofoam package of mirror, A=A double wall strong master carton                        |
| Carton CBM      | 0.291CBM                                                                                                         |
| 20GP            | 110pcs                                                                                                           |
| MOQ             | 100pcs(The minimum order quantity can meet your)                                                                 |