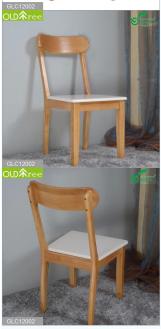

| 20GP                      | 544pcs                                                                                                                                                                  | 40HQ                           | 1312pcs      |       | моо           |          | 100pcs |  |  |
|---------------------------|-------------------------------------------------------------------------------------------------------------------------------------------------------------------------|--------------------------------|--------------|-------|---------------|----------|--------|--|--|
| Carton CBM                | 0.102m <sup>1</sup>                                                                                                                                                     |                                |              |       | 14.7KG/16.1KG |          |        |  |  |
|                           | KD packing, Zpince per Leutons, Poly foam protecting, strong master carton.                                                                                             |                                |              |       |               |          |        |  |  |
| FOB Price<br>Package size | 2008b<br>93%922m                                                                                                                                                        |                                |              |       |               |          |        |  |  |
|                           | Solid rubber wood chair with backrest: Sitting based is MDR based; It is suitable for driving room, studying and living rooms. Durable solid wood, high-end atmosphere; |                                |              |       |               |          |        |  |  |
| Material                  | Rubber wood. MDF Soard. Hand planting:                                                                                                                                  |                                |              |       |               |          |        |  |  |
| Function                  | chair                                                                                                                                                                   |                                |              |       |               |          |        |  |  |
| Colors                    | worden coler and more colors                                                                                                                                            |                                |              |       |               |          |        |  |  |
| Product size              | W44*D45*H87cm                                                                                                                                                           |                                |              |       |               |          |        |  |  |
| Item No.                  | GLC12062                                                                                                                                                                |                                |              |       |               |          |        |  |  |
|                           | Modern simple new design solid wood chair<br>hotel chair                                                                                                                | with backrest for kid studying | ng relax and | Brand |               | Goodlife |        |  |  |
|                           |                                                                                                                                                                         |                                |              |       |               |          |        |  |  |