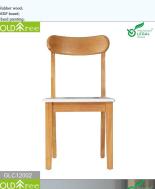

| 20GP                      | 544pcs                                                                                                                                                                  | 40HQ                           | 1312pcs      |       | моо           |          | 100pcs |  |  |
|---------------------------|-------------------------------------------------------------------------------------------------------------------------------------------------------------------------|--------------------------------|--------------|-------|---------------|----------|--------|--|--|
| Carton CBM                | 0.102m <sup>1</sup>                                                                                                                                                     |                                |              |       | 14.7KG/16.1KG |          |        |  |  |
|                           | KD packing, Zpince per Leutons, Poly foam protecting, strong master carton.                                                                                             |                                |              |       |               |          |        |  |  |
| FOB Price<br>Package size | 2008b<br>93%922m                                                                                                                                                        |                                |              |       |               |          |        |  |  |
|                           | Solid rubber wood chair with backrest: Sitting based is MDR based; It is suitable for driving room, studying and living rooms. Durable solid wood, high-end atmosphere; |                                |              |       |               |          |        |  |  |
| Material                  | Rubber wood. MDF Soard. Hand planting:                                                                                                                                  |                                |              |       |               |          |        |  |  |
| Function                  | chair                                                                                                                                                                   |                                |              |       |               |          |        |  |  |
| Colors                    | worden coler and more colors                                                                                                                                            |                                |              |       |               |          |        |  |  |
| Product size              | W44*D45*H87cm                                                                                                                                                           |                                |              |       |               |          |        |  |  |
| Item No.                  | GLC12062                                                                                                                                                                |                                |              |       |               |          |        |  |  |
|                           | Modern simple new design solid wood chair<br>hotel chair                                                                                                                | with backrest for kid studying | ng relax and | Brand |               | Goodlife |        |  |  |
|                           |                                                                                                                                                                         |                                |              |       |               |          |        |  |  |