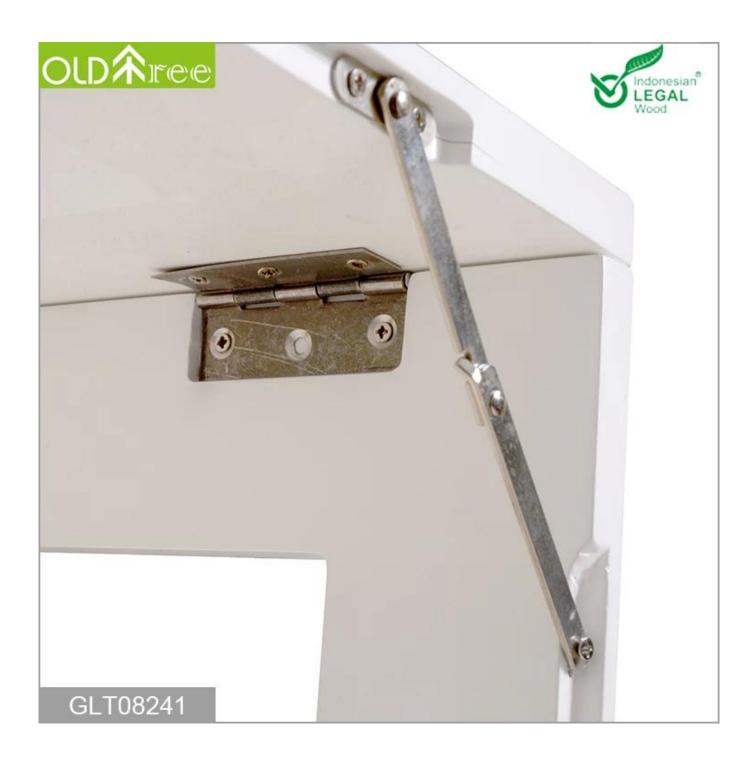

#### Features:

- 1. folding wall mounted dining table in simple design
- 2. Simple design, practical, save space
- 3.KD package save freight and avoid damage
- 4. Easy assemble with clear manu instruction.