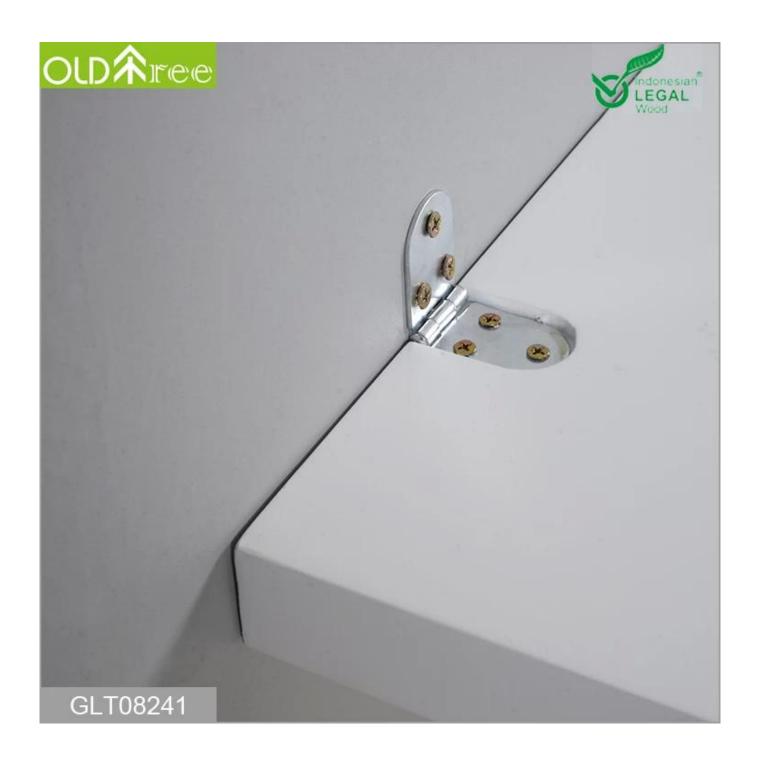

#### Features:

- 1. folding wall mounted dining table in simple design
- 2. Simple design, practical, save space
- 3.KD package save freight and avoid damage
- 4. Easy assemble with clear manu instruction.