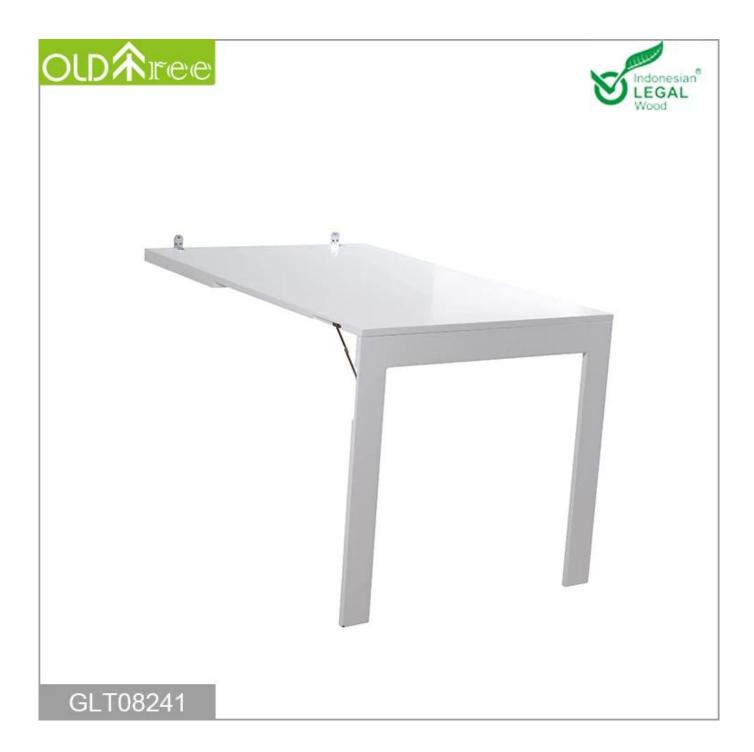

# SOLUTIONS FOR YOUR GOODLIFE!

New modle china suppliers home decor furniture living room modern wooden wall-mounted dining table

#### Features:

- 1. folding wall mounted dining table in simple design
- 2. Simple design, practical, save space
- 3.KD package save freight and avoid damage
- 4. Easy assemble with clear manu instruction.

# **Product Features**

| Production Name          | New modle china suppliers home decor furniture living room modern wooden wall-mounted dining table |
|--------------------------|----------------------------------------------------------------------------------------------------|
| Brand                    | Goodlife                                                                                           |
| Item Number              | GLT08241                                                                                           |
| Expand Size Combine Size | 120*80*75cm<br>120*80*3.6cm                                                                        |
| Material                 | Industrial plywood<br>Painting;                                                                    |
| Carton CBM               | 0.104                                                                                              |
| Package                  | 1pc/one carton,5 layers carton                                                                     |
| 40GP                     | 557pcs                                                                                             |
| мод                      | 200pcs                                                                                             |