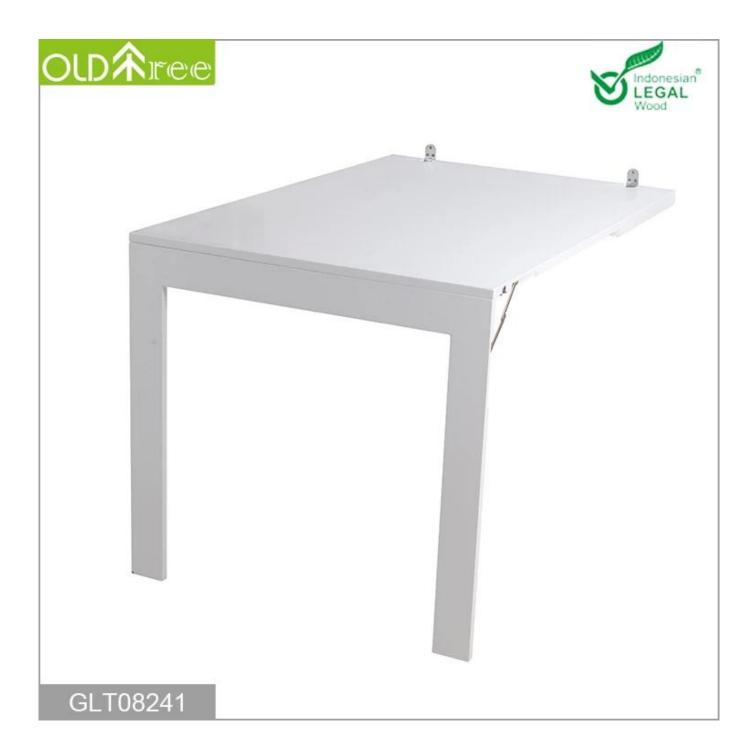

# SOLUTIONS FOR YOUR GOODLIFE!

New modle china suppliers home decor furniture living room modern wooden wall-mounted dining table

#### Features:

- 1. folding wall mounted dining table in simple design
- 2. Simple design, practical, save space
- 3.KD package save freight and avoid damage
- 4. Easy assemble with clear manu instruction.

# **Product Features**

| Production Name          | New modle china suppliers home decor furniture living room modern wooden wall-mounted dining table |
|--------------------------|----------------------------------------------------------------------------------------------------|
| Brand                    | Goodlife                                                                                           |
| Item Number              | GLT08241                                                                                           |
| Expand Size Combine Size | 120*80*75cm<br>120*80*3.6cm                                                                        |
| Material                 | Industrial plywood<br>Painting;                                                                    |
| Carton CBM               | 0.104                                                                                              |
| Package                  | 1pc/one carton,5 layers carton                                                                     |
| 40GP                     | 557pcs                                                                                             |
| мод                      | 200pcs                                                                                             |