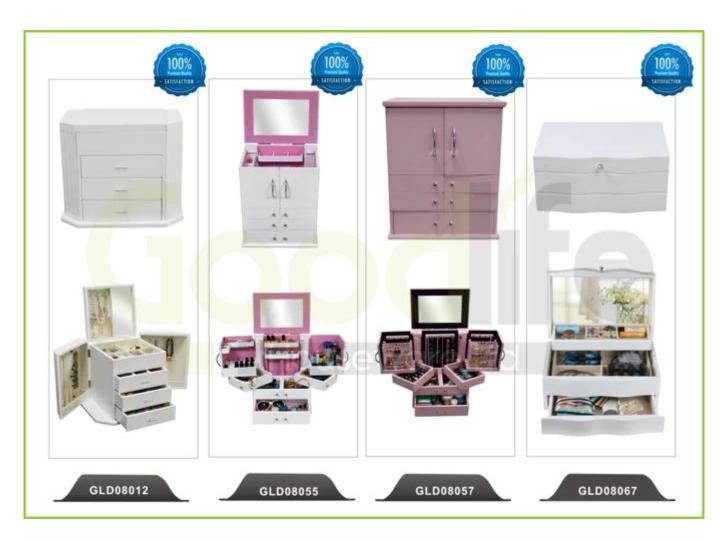

## **Design And Color**

| Production<br>Name   | Mirrored<br>table with<br>and grids<br>storage                     | drawers | Brand  | Goodlife  |                  |
|----------------------|--------------------------------------------------------------------|---------|--------|-----------|------------------|
| Item No.             | GLD18070                                                           |         |        |           |                  |
| <b>Product size</b>  | W80*D40*H75cm                                                      |         |        |           |                  |
| Colors               | White, black, brown,                                               |         |        |           |                  |
| Function             | for makeup/ jewelry/keys/personal accessories organize and storage |         |        |           |                  |
| Material             | MDF; NC painting                                                   |         |        |           |                  |
| Organizer<br>details | One mirror when opening 2 drawers Severals grids                   |         |        |           |                  |
| Package size         | 88.00*57.00*27.0CM                                                 |         |        |           |                  |
| Package              | 1set per 1 carton                                                  |         |        |           |                  |
| <b>Carton CBM</b>    | $0.135 \text{m}^3$                                                 |         |        | N.W./G.W. | 21.4kgs /23.7kgs |
| 20GP                 | 207pcs                                                             | 40HQ    | 503pcs | MOQ       | 300 pieces       |