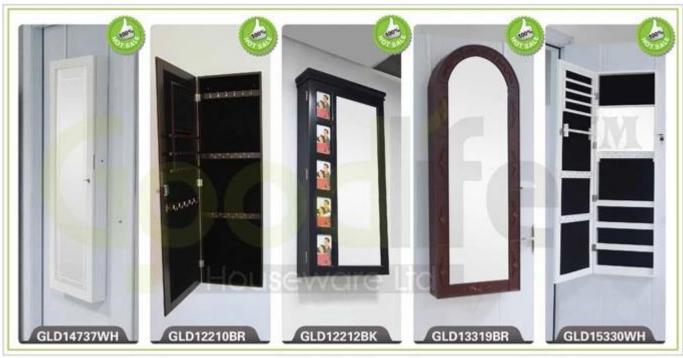

## **Design And Color**

| Production<br>Name   | Mirrored<br>table with<br>and grids<br>storage                     | drawers | Brand  | Goodlife  |                  |
|----------------------|--------------------------------------------------------------------|---------|--------|-----------|------------------|
| Item No.             | GLD18070                                                           |         |        |           |                  |
| <b>Product size</b>  | W80*D40*H75cm                                                      |         |        |           |                  |
| Colors               | White, black, brown,                                               |         |        |           |                  |
| Function             | for makeup/ jewelry/keys/personal accessories organize and storage |         |        |           |                  |
| Material             | MDF; NC painting                                                   |         |        |           |                  |
| Organizer<br>details | One mirror when opening 2 drawers Severals grids                   |         |        |           |                  |
| Package size         | 88.00*57.00*27.0CM                                                 |         |        |           |                  |
| Package              | 1set per 1 carton                                                  |         |        |           |                  |
| <b>Carton CBM</b>    | $0.135 \text{m}^3$                                                 |         |        | N.W./G.W. | 21.4kgs /23.7kgs |
| 20GP                 | 207pcs                                                             | 40HQ    | 503pcs | MOQ       | 300 pieces       |