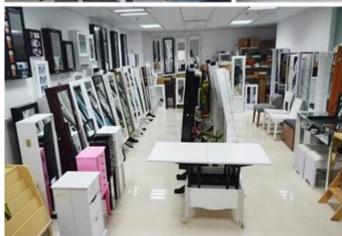

|                  |
| Organizer<br>details | One mirror when opening 2 drawers Severals grids                   |         |        |           |                  |
| Package size         | 88.00*57.00*27.0CM                                                 |         |        |           |                  |
| Package              | 1set per 1 carton                                                  |         |        |           |                  |
| <b>Carton CBM</b>    | $0.135 \text{m}^3$                                                 |         |        | N.W./G.W. | 21.4kgs /23.7kgs |
| 20GP                 | 207pcs                                                             | 40HQ    | 503pcs | MOQ       | 300 pieces       |

## Workmanship And Package











# Material





















## **Our Business services:**

- 1. Your inquiry related to our products or prices will be replied in 12hours in working date.
- 2. Experience sales answer your inquiry and give you related business service.
- 3. OEM&ODM are welcome, we have over 10 years' experience working with

## OEM project.

- 4. We are looking for the sales exclusive of our ODM wooden mirror jewelry cabinet.
- 5. Sales exclusive agent sales right have been protect.

## **Package information:**

- 1. Forming polyfoam for the post package
- 2. 6-side strong polyfoam are used for safe package during transportation.
- 3. Assembled kit and User Manual are available for each cabinet.

### **Production lead time**

- 1. 25~50 days after received deposit.
- 2. Normal on production line production lead time is 15