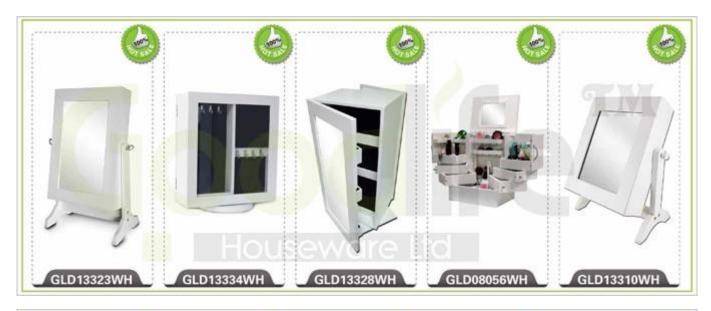

#### Morden Appearance and Home Furniture General use dressing table with mirror and stool

- Foldable make up mirror combined with table.
- Middle table cabinet with four departments and 2 drawers.
- Lots of space for jewelry, glasses, watches, perfume and accessories.

## **Design And Color**

| Production<br>Name   | Mirrored<br>table with<br>and grids<br>storage                     | drawers | Brand  | Goodlife  |                  |
|----------------------|--------------------------------------------------------------------|---------|--------|-----------|------------------|
| Item No.             | GLD18070                                                           |         |        |           |                  |
| <b>Product size</b>  | W80*D40*H75cm                                                      |         |        |           |                  |
| Colors               | White, black, brown,                                               |         |        |           |                  |
| Function             | for makeup/ jewelry/keys/personal accessories organize and storage |         |        |           |                  |
| Material             | MDF; NC painting                                                   |         |        |           |                  |
| Organizer<br>details | One mirror when opening 2 drawers Severals grids                   |         |        |           |                  |
| Package size         | 88.00*57.00*27.0CM                                                 |         |        |           |                  |
| Package              | 1set per 1 carton                                                  |         |        |           |                  |
| <b>Carton CBM</b>    | $0.135 \text{m}^3$                                                 |         |        | N.W./G.W. | 21.4kgs /23.7kgs |
| 20GP                 | 207pcs                                                             | 40HQ    | 503pcs | MOQ       | 300 pieces       |