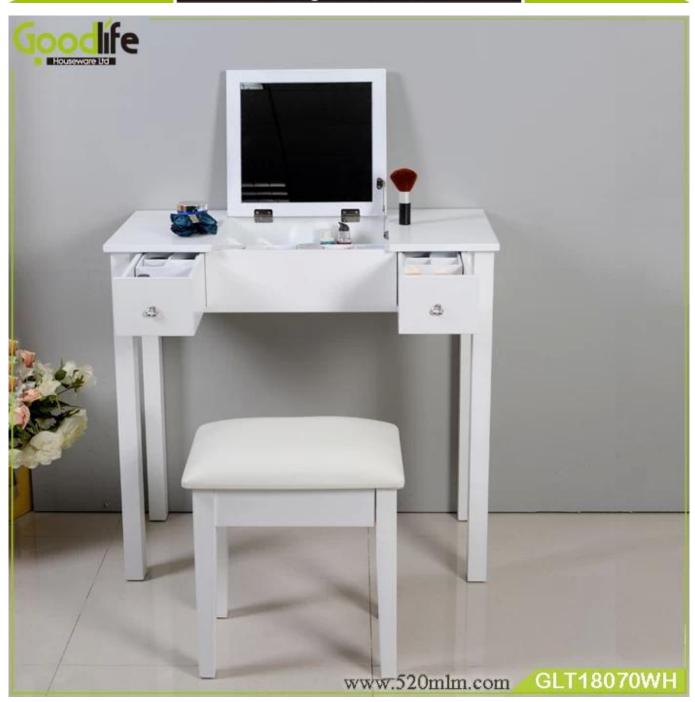

#### Morden Appearance and Home Furniture General use dressing table with mirror and stool

- Foldable make up mirror combined with table.
- Middle table cabinet with four departments and 2 drawers.
- Lots of space for jewelry, glasses, watches, perfume and accessories.

## **Design And Color**

| Production<br>Name   | Mirrored<br>table with<br>and grids<br>storage                     | drawers | Brand  | Goodlife  |                  |
|----------------------|--------------------------------------------------------------------|---------|--------|-----------|------------------|
| Item No.             | GLD18070                                                           |         |        |           |                  |
| <b>Product size</b>  | W80*D40*H75cm                                                      |         |        |           |                  |
| Colors               | White, black, brown,                                               |         |        |           |                  |
| Function             | for makeup/ jewelry/keys/personal accessories organize and storage |         |        |           |                  |
| Material             | MDF; NC painting                                                   |         |        |           |                  |
| Organizer<br>details | One mirror when opening 2 drawers Severals grids                   |         |        |           |                  |
| Package size         | 88.00*57.00*27.0CM                                                 |         |        |           |                  |
| Package              | 1set per 1 carton                                                  |         |        |           |                  |
| <b>Carton CBM</b>    | $0.135 \text{m}^3$                                                 |         |        | N.W./G.W. | 21.4kgs /23.7kgs |
| 20GP                 | 207pcs                                                             | 40HQ    | 503pcs | MOQ       | 300 pieces       |