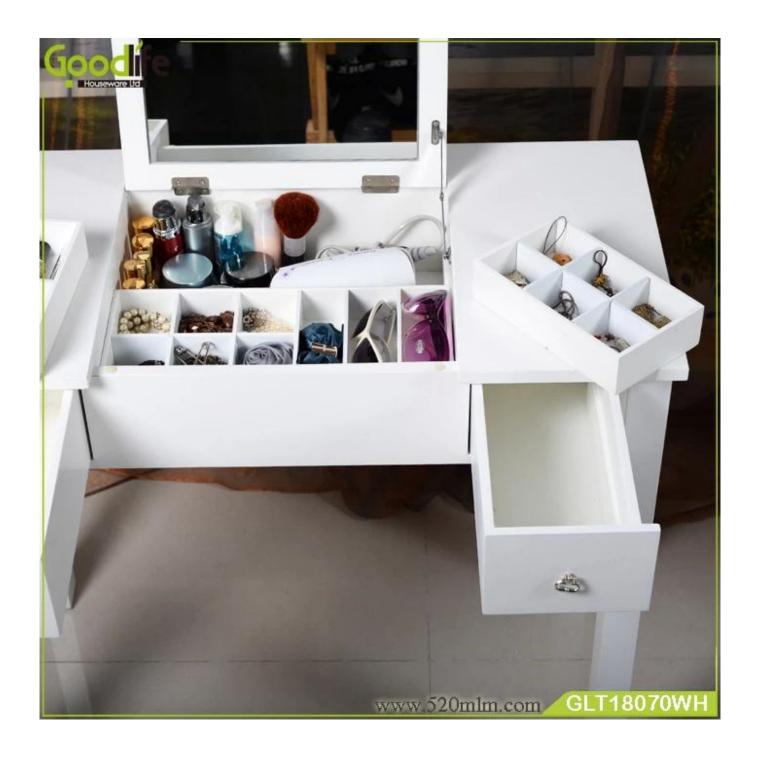

#### Morden Appearance and Home Furniture General use dressing table with mirror and stool

- Foldable make up mirror combined with table.
- Middle table cabinet with four departments and 2 drawers.
- Lots of space for jewelry, glasses, watches, perfume and accessories.

## **Design And Color**

| Production<br>Name   | Mirrored<br>table with<br>and grids<br>storage                     | drawers | Brand  | Goodlife  |                  |
|----------------------|--------------------------------------------------------------------|---------|--------|-----------|------------------|
| Item No.             | GLD18070                                                           |         |        |           |                  |
| <b>Product size</b>  | W80*D40*H75cm                                                      |         |        |           |                  |
| Colors               | White, black, brown,                                               |         |        |           |                  |
| Function             | for makeup/ jewelry/keys/personal accessories organize and storage |         |        |           |                  |
| Material             | MDF; NC painting                                                   |         |        |           |                  |
| Organizer<br>details | One mirror when opening 2 drawers Severals grids                   |         |        |           |                  |
| Package size         | 88.00*57.00*27.0CM                                                 |         |        |           |                  |
| Package              | 1set per 1 carton                                                  |         |        |           |                  |
| <b>Carton CBM</b>    | $0.135 \text{m}^3$                                                 |         |        | N.W./G.W. | 21.4kgs /23.7kgs |
| 20GP                 | 207pcs                                                             | 40HQ    | 503pcs | MOQ       | 300 pieces       |