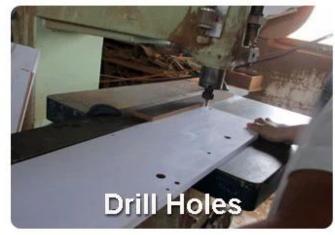

|        |           |                  |
| Organizer<br>details | One mirror when opening 2 drawers Severals grids                   |         |        |           |                  |
| Package size         | 88.00*57.00*27.0CM                                                 |         |        |           |                  |
| Package              | 1set per 1 carton                                                  |         |        |           |                  |
| <b>Carton CBM</b>    | $0.135 \text{m}^3$                                                 |         |        | N.W./G.W. | 21.4kgs /23.7kgs |
| 20GP                 | 207pcs                                                             | 40HQ    | 503pcs | MOQ       | 300 pieces       |

## Workmanship And Package











# Material





















## **Our Business services:**

- 1. Your inquiry related to our products or prices will be replied in 12hours in working date.
- 2. Experience sales answer your inquiry and give you related business service.
- 3. OEM&ODM are welcome, we have over 10 years' experience working with

## OEM project.

- 4. We are looking for the sales exclusive of our ODM wooden mirror jewelry cabinet.
- 5. Sales exclusive agent sales right have been protect.

## **Package information:**

- 1. Forming polyfoam for the post package
- 2. 6-side strong polyfoam are used for safe package during transportation.
- 3. Assembled kit and User Manual are available for each cabinet.

### **Production lead time**

- 1. 25~50 days after received deposit.
- 2. Normal on production line