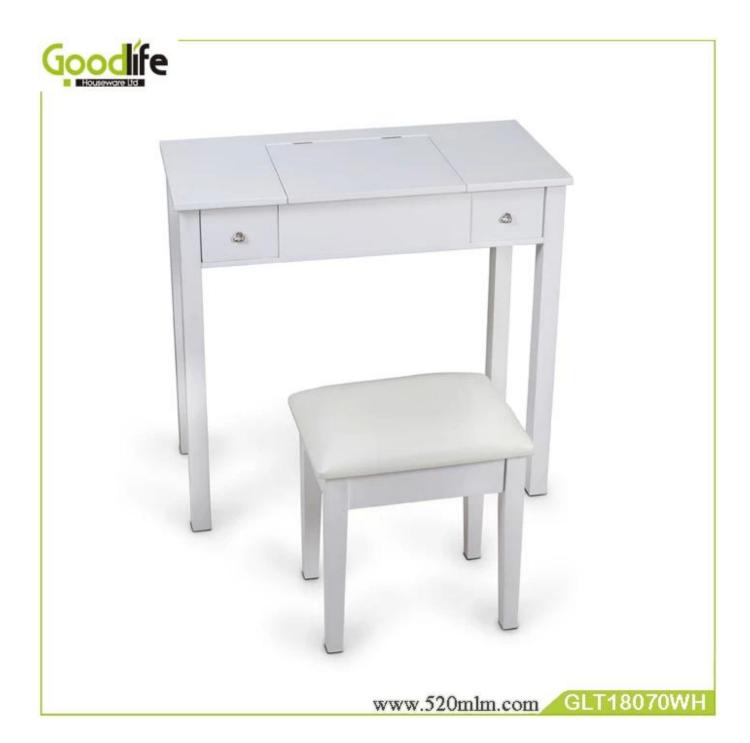

#### Morden Appearance and Home Furniture General use dressing table with mirror and stool

- Foldable make up mirror combined with table.
- Middle table cabinet with four departments and 2 drawers.
- Lots of space for jewelry, glasses, watches, perfume and accessories.

## **Design And Color**

| Production<br>Name   | Mirrored<br>table with<br>and grids<br>storage                     | drawers | Brand  | Goodlife  |                  |
|----------------------|--------------------------------------------------------------------|---------|--------|-----------|------------------|
| Item No.             | GLD18070                                                           |         |        |           |                  |
| <b>Product size</b>  | W80*D40*H75cm                                                      |         |        |           |                  |
| Colors               | White, black, brown,                                               |         |        |           |                  |
| Function             | for makeup/ jewelry/keys/personal accessories organize and storage |         |        |           |                  |
| Material             | MDF; NC painting                                                   |         |        |           |                  |
| Organizer<br>details | One mirror when opening 2 drawers Severals grids                   |         |        |           |                  |
| Package size         | 88.00*57.00*27.0CM                                                 |         |        |           |                  |
| Package              | 1set per 1 carton                                                  |         |        |           |                  |
| <b>Carton CBM</b>    | $0.135 \text{m}^3$                                                 |         |        | N.W./G.W. | 21.4kgs /23.7kgs |
| 20GP                 | 207pcs                                                             | 40HQ    | 503pcs | MOQ       | 300 pieces       |