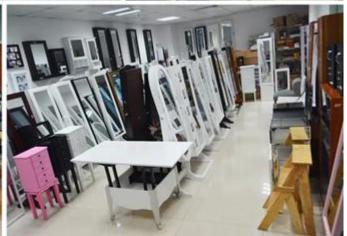

|
| Organizer<br>details | One mirror when opening 2 drawers Severals grids                   |         |        |           |                  |
| Package size         | 88.00*57.00*27.0CM                                                 |         |        |           |                  |
| Package              | 1set per 1 carton                                                  |         |        |           |                  |
| <b>Carton CBM</b>    | $0.135 \text{m}^3$                                                 |         |        | N.W./G.W. | 21.4kgs /23.7kgs |
| 20GP                 | 207pcs                                                             | 40HQ    | 503pcs | MOQ       | 300 pieces       |

## Workmanship And Package











# Material





















## **Our Business services:**

- 1. Your inquiry related to our products or prices will be replied in 12hours in working date.
- 2. Experience sales answer your inquiry and give you related business service.
- 3. OEM&ODM are welcome, we have over 10 years' experience working with

## OEM project.

- 4. We are looking for the sales exclusive of our ODM wooden mirror jewelry cabinet.
- 5. Sales exclusive agent sales right have been protect.

## **Package information:**

- 1. Forming polyfoam for the post package
- 2. 6-side strong polyfoam are used for safe package during transportation.
- 3. Assembled kit and User Manual are available for each cabinet.

### **Production lead time**

- 1. 25~50 days after received deposit.
- 2. Normal on production line production lead time is 15da