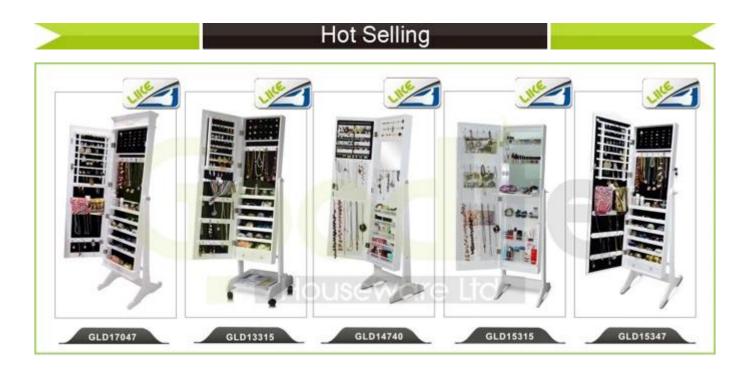

## **Design And Color**

| Production<br>Name   | Mirrored<br>table with<br>and grids<br>storage                     | drawers | Brand  | Goodlife  |                  |
|----------------------|--------------------------------------------------------------------|---------|--------|-----------|------------------|
| Item No.             | GLD18070                                                           |         |        |           |                  |
| <b>Product size</b>  | W80*D40*H75cm                                                      |         |        |           |                  |
| Colors               | White, black, brown,                                               |         |        |           |                  |
| Function             | for makeup/ jewelry/keys/personal accessories organize and storage |         |        |           |                  |
| Material             | MDF; NC painting                                                   |         |        |           |                  |
| Organizer<br>details | One mirror when opening 2 drawers Severals grids                   |         |        |           |                  |
| Package size         | 88.00*57.00*27.0CM                                                 |         |        |           |                  |
| Package              | 1set per 1 carton                                                  |         |        |           |                  |
| <b>Carton CBM</b>    | $0.135 \text{m}^3$                                                 |         |        | N.W./G.W. | 21.4kgs /23.7kgs |
| 20GP                 | 207pcs                                                             | 40HQ    | 503pcs | MOQ       | 300 pieces       |