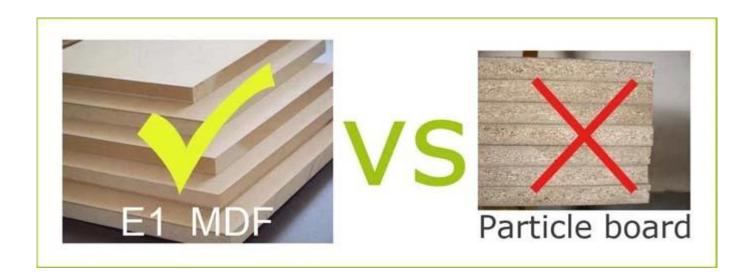

|                  |
| Organizer<br>details | One mirror when opening 2 drawers Severals grids                   |         |        |           |                  |
| Package size         | 88.00*57.00*27.0CM                                                 |         |        |           |                  |
| Package              | 1set per 1 carton                                                  |         |        |           |                  |
| <b>Carton CBM</b>    | $0.135 \text{m}^3$                                                 |         |        | N.W./G.W. | 21.4kgs /23.7kgs |
| 20GP                 | 207pcs                                                             | 40HQ    | 503pcs | MOQ       | 300 pieces       |

## Workmanship And Package











# Material





















## **Our Business services:**

- 1. Your inquiry related to our products or prices will be replied in 12hours in working date.
- 2. Experience sales answer your inquiry and give you related business service.
- 3. OEM&ODM are welcome, we have over 10 years' experience working with

## OEM project.

- 4. We are looking for the sales exclusive of our ODM wooden mirror jewelry cabinet.
- 5. Sales exclusive agent sales right have been protect.

## **Package information:**

- 1. Forming polyfoam for the post package
- 2. 6-side strong polyfoam are used for safe package during transportation.
- 3. Assembled kit and User Manual are available for each cabinet.

### **Production lead time**

- 1. 25~50 days after received deposit.
- 2. Normal on production line production lead ti