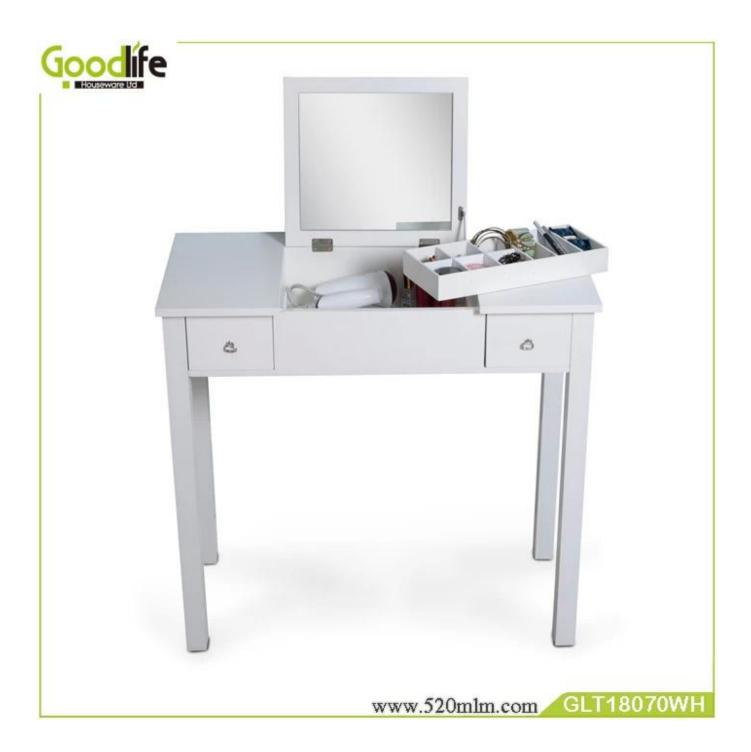

#### Morden Appearance and Home Furniture General use dressing table with mirror and stool

- Foldable make up mirror combined with table.
- Middle table cabinet with four departments and 2 drawers.
- Lots of space for jewelry, glasses, watches, perfume and accessories.

## **Design And Color**

| Production<br>Name   | Mirrored<br>table with<br>and grids<br>storage                     | drawers | Brand  | Goodlife  |                  |
|----------------------|--------------------------------------------------------------------|---------|--------|-----------|------------------|
| Item No.             | GLD18070                                                           |         |        |           |                  |
| <b>Product size</b>  | W80*D40*H75cm                                                      |         |        |           |                  |
| Colors               | White, black, brown,                                               |         |        |           |                  |
| Function             | for makeup/ jewelry/keys/personal accessories organize and storage |         |        |           |                  |
| Material             | MDF; NC painting                                                   |         |        |           |                  |
| Organizer<br>details | One mirror when opening 2 drawers Severals grids                   |         |        |           |                  |
| Package size         | 88.00*57.00*27.0CM                                                 |         |        |           |                  |
| Package              | 1set per 1 carton                                                  |         |        |           |                  |
| <b>Carton CBM</b>    | $0.135 \text{m}^3$                                                 |         |        | N.W./G.W. | 21.4kgs /23.7kgs |
| 20GP                 | 207pcs                                                             | 40HQ    | 503pcs | MOQ       | 300 pieces       |