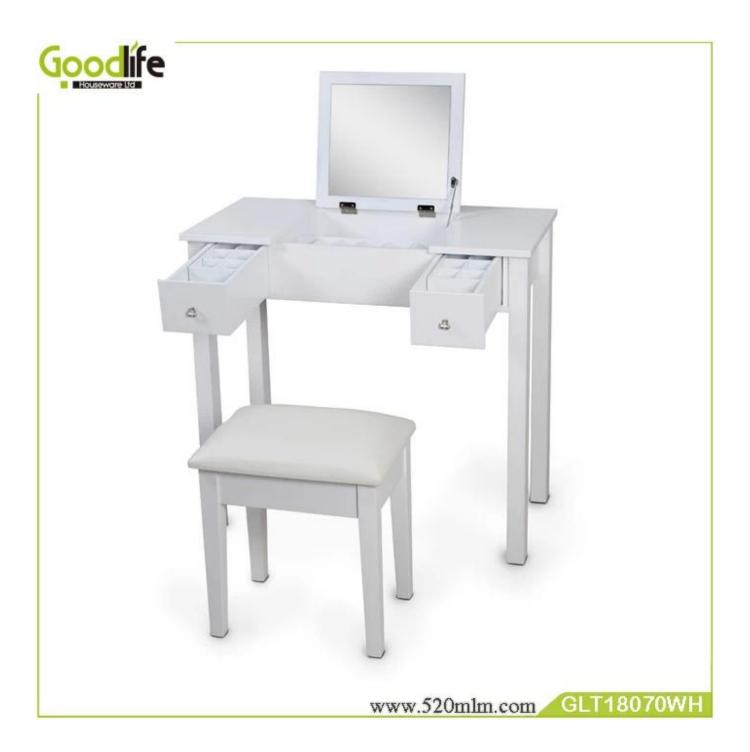

#### Morden Appearance and Home Furniture General use dressing table with mirror and stool

- Foldable make up mirror combined with table.
- Middle table cabinet with four departments and 2 drawers.
- Lots of space for jewelry, glasses, watches, perfume and accessories.

## **Design And Color**

| Production<br>Name   | Mirrored<br>table with<br>and grids<br>storage                     | drawers | Brand  | Goodlife  |                  |
|----------------------|--------------------------------------------------------------------|---------|--------|-----------|------------------|
| Item No.             | GLD18070                                                           |         |        |           |                  |
| <b>Product size</b>  | W80*D40*H75cm                                                      |         |        |           |                  |
| Colors               | White, black, brown,                                               |         |        |           |                  |
| Function             | for makeup/ jewelry/keys/personal accessories organize and storage |         |        |           |                  |
| Material             | MDF; NC painting                                                   |         |        |           |                  |
| Organizer<br>details | One mirror when opening 2 drawers Severals grids                   |         |        |           |                  |
| Package size         | 88.00*57.00*27.0CM                                                 |         |        |           |                  |
| Package              | 1set per 1 carton                                                  |         |        |           |                  |
| <b>Carton CBM</b>    | $0.135 \text{m}^3$                                                 |         |        | N.W./G.W. | 21.4kgs /23.7kgs |
| 20GP                 | 207pcs                                                             | 40HQ    | 503pcs | MOQ       | 300 pieces       |