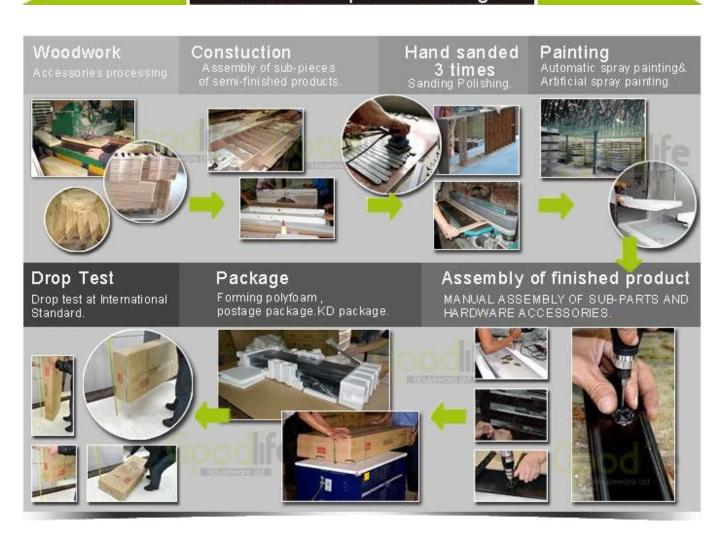

## Workmanship And Package

## **Package information:**

- 1. Forming polyfoam for the post package
- 2. 6-side strong polyfoam are used for safe package during transportation.
- 3. Assembled kit and User Manual are available for each cabinet.