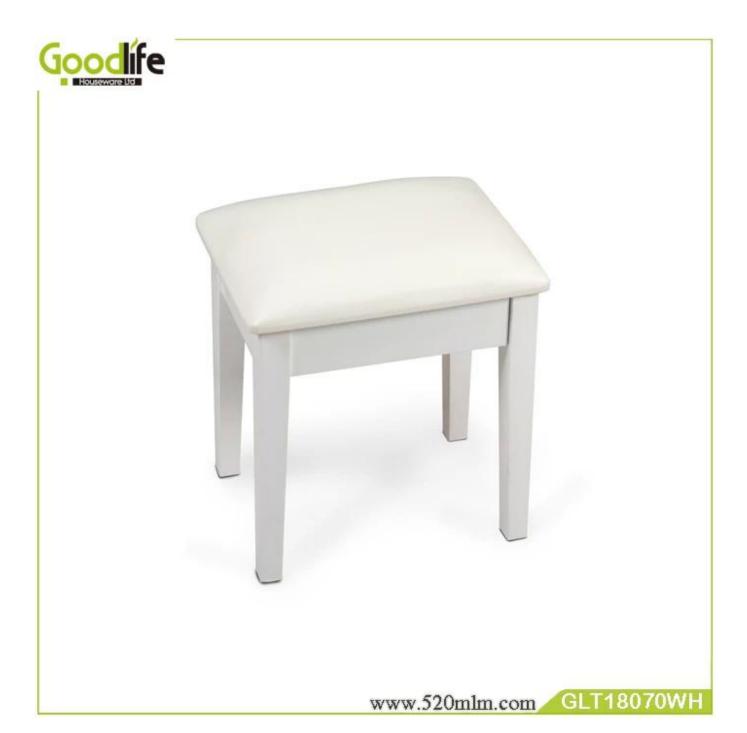

#### Morden Appearance and Home Furniture General use dressing table with mirror and stool

- Foldable make up mirror combined with table.
- Middle table cabinet with four departments and 2 drawers.
- Lots of space for jewelry, glasses, watches, perfume and accessories.

## **Design And Color**

| Production<br>Name   | Mirrored<br>table with<br>and grids<br>storage                     | drawers | Brand  | Goodlife  |                  |
|----------------------|--------------------------------------------------------------------|---------|--------|-----------|------------------|
| Item No.             | GLD18070                                                           |         |        |           |                  |
| <b>Product size</b>  | W80*D40*H75cm                                                      |         |        |           |                  |
| Colors               | White, black, brown,                                               |         |        |           |                  |
| Function             | for makeup/ jewelry/keys/personal accessories organize and storage |         |        |           |                  |
| Material             | MDF; NC painting                                                   |         |        |           |                  |
| Organizer<br>details | One mirror when opening 2 drawers Severals grids                   |         |        |           |                  |
| Package size         | 88.00*57.00*27.0CM                                                 |         |        |           |                  |
| Package              | 1set per 1 carton                                                  |         |        |           |                  |
| <b>Carton CBM</b>    | $0.135 \text{m}^3$                                                 |         |        | N.W./G.W. | 21.4kgs /23.7kgs |
| 20GP                 | 207pcs                                                             | 40HQ    | 503pcs | MOQ       | 300 pieces       |