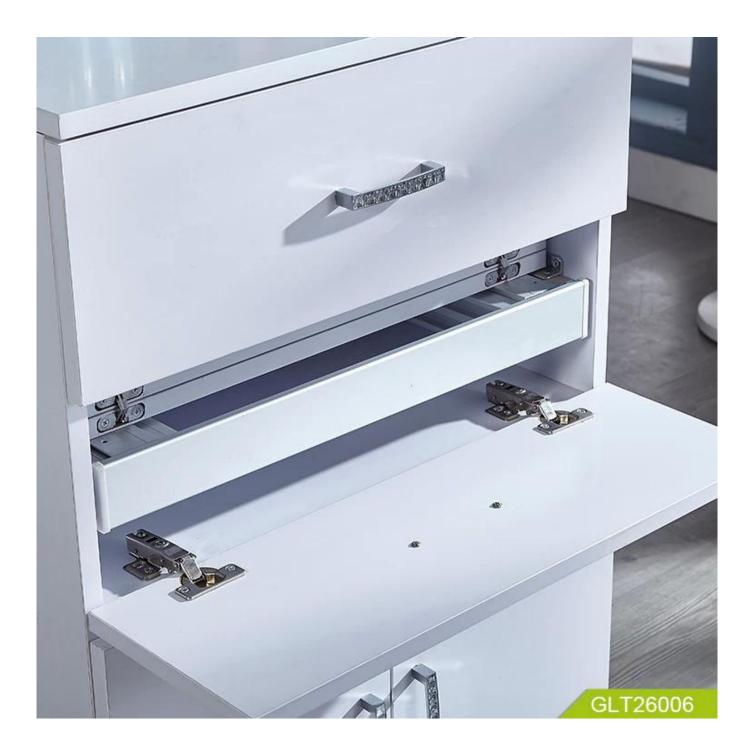

he middle<br>one cabinet in the bottom |                  |        |        |                |       |
| Package size      | 99.00*60.00*19.00 cm                                                             |                  |        |        |                |       |
| Package           | 1 pcs per 1 carton.                                                              |                  |        |        |                |       |
| Carton CBM        | 0.113m³                                                                          |                  |        | N.W./G | . <b>W.</b> 0/ | 0 kg  |
| 20GP              | 247pcs                                                                           | 40HQ             | 601pcs | MOQ    | 10             | 0 pcs |

### Design And Color











## Workmanship And Package



#### Material



#### Our team



#### **Our Business services:**

1. Your inquiry related to our products or prices will be replied in 12hours in working date.

2. Experience sales answer your inquiry and give you related business service.

3. OEM&ODM are welcome, we have over 10 years' experience working with OEM project.

4. We are looking for the sales exclusive of our ODM <u>wooden mirror jewelry</u> <u>cabinet</u>.

5. Sales exclusive agent sales right have been protect.

#### **Package information:**

- 1. Forming polyfoam for the post package
- 2. 6-side strong polyfoam are used for safe package during transportation.
- 3. Assembled kit and User Manual are available for each cabinet.

#### **Production lead time**

1. 25~50 days after received depo