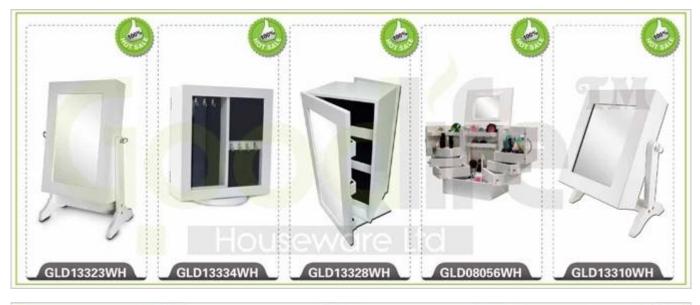

**

1. Your inquiry related to our products or prices will be replied in 12hours in working date.

2. Experience sales answer your inquiry and give you related business service.

3. OEM&ODM are welcome, we have over 10 years' experience working with OEM project.

4. We are looking for the sales exclusive of our ODM <u>wooden mirror jewelry</u> <u>cabinet</u>.

5. Sales exclusive agent sales right have been protect.

#### **Package information:**

- 1. Forming polyfoam for the post package
- 2. 6-side strong polyfoam are used for safe package during transportation.
- 3. Assembled kit and User Manual are available for each cabinet.

#### **Production lead time**

1. 25~50 days after received deposit.

2. Normal on production line production lead time is 15days after received deposit.