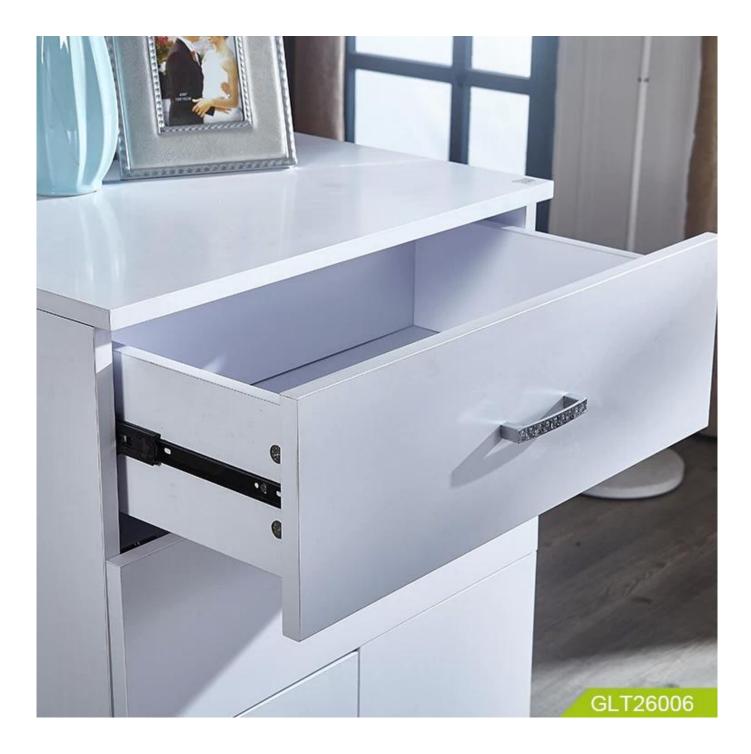

### Product Features

| Production Name   | Multi-function cabinet and                                                       | table two in one |        | Brand  | Goodlife       |       |
|-------------------|----------------------------------------------------------------------------------|------------------|--------|--------|----------------|-------|
| ltem No.          | GLT26006                                                                         |                  |        |        |                |       |
| Product size      | 60.5*52*91.6 cm                                                                  |                  |        |        |                |       |
| Colors            | White                                                                            |                  |        |        |                |       |
| Function          | khichenware, dining table                                                        |                  |        |        |                |       |
| Material          | particle board, metal handle                                                     |                  |        |        |                |       |
| Organizer details | one drawer on top;<br>one table board in the middle<br>one cabinet in the bottom |                  |        |        |                |       |
| Package size      | 99.00*60.00*19.00 cm                                                             |                  |        |        |                |       |
| Package           | 1 pcs per 1 carton.                                                              |                  |        |        |                |       |
| Carton CBM        | 0.113m³                                                                          |                  |        | N.W./G | . <b>W.</b> 0/ | 0 kg  |
| 20GP              | 247pcs                                                                           | 40HQ             | 601pcs | MOQ    | 10             | 0 pcs |

### Design And Color