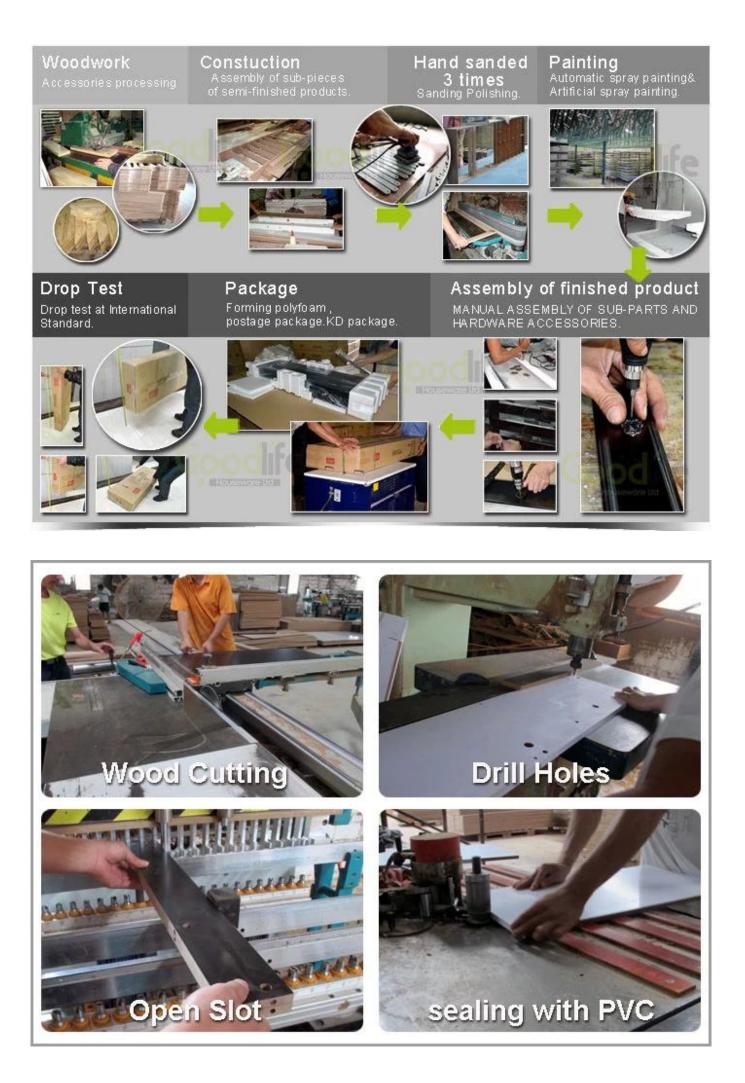

bottom |                  |        |        |                |       |
| Package size      | 99.00*60.00*19.00 cm                                                             |                  |        |        |                |       |
| Package           | 1 pcs per 1 carton.                                                              |                  |        |        |                |       |
| Carton CBM        | 0.113m³                                                                          |                  |        | N.W./G | . <b>W.</b> 0/ | 0 kg  |
| 20GP              | 247pcs                                                                           | 40HQ             | 601pcs | MOQ    | 10             | 0 pcs |

### Design And Color











## Workmanship And Package



#### Material



#### Our team



#### **Our Business services:**

1. Your inquiry related to our products or prices will be replied in 12hours in working date.

2. Experience sales answer your inquiry and give you related business service.

3. OEM&ODM are welcome, we have over 10 years' experience working with OEM project.

4. We are looking for the sales exclusive of our ODM <u>wooden mirror jewelry</u> <u>cabinet</u>.

5. Sales exclusive agent sales right have been protect.

#### **Package information:**

- 1. Forming polyfoam for the post package
- 2. 6-side strong polyfoam are used for safe package during transportation.
- 3. Assembled kit and User Manual are available for each cabinet.

#### **Production lead time**

1. 25~50 days after received deposit.

2. Normal on production li