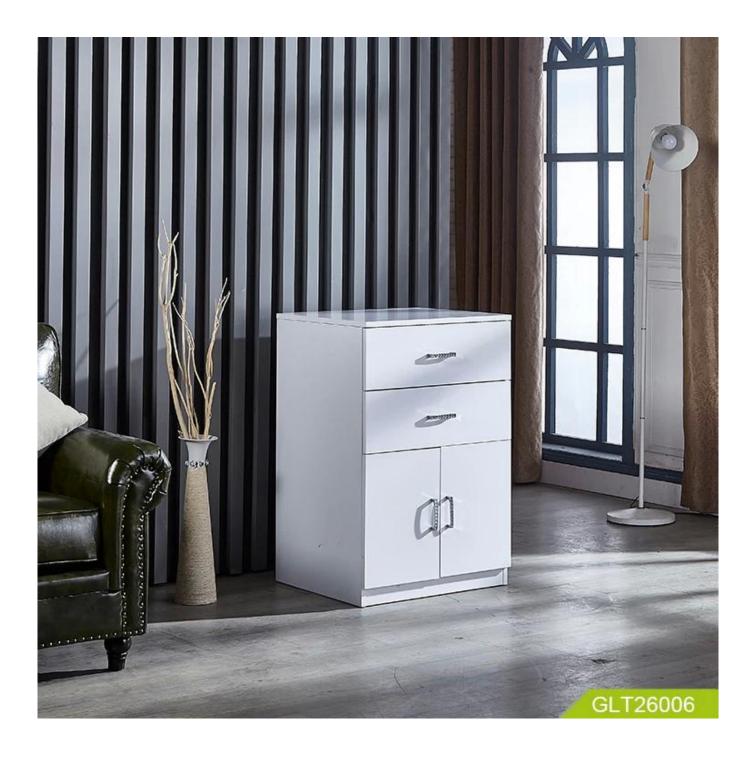

### Product Features

| Production Name   | Multi-function cabinet and                                                       | table two in one |        | Brand  | Goodlife       |       |
|-------------------|----------------------------------------------------------------------------------|------------------|--------|--------|----------------|-------|
| ltem No.          | GLT26006                                                                         |                  |        |        |                |       |
| Product size      | 60.5*52*91.6 cm                                                                  |                  |        |        |                |       |
| Colors            | White                                                                            |                  |        |        |                |       |
| Function          | khichenware, dining table                                                        |                  |        |        |                |       |
| Material          | particle board, metal handle                                                     |                  |        |        |                |       |
| Organizer details | one drawer on top;<br>one table board in the middle<br>one cabinet in the bottom |                  |        |        |                |       |
| Package size      | 99.00*60.00*19.00 cm                                                             |                  |        |        |                |       |
| Package           | 1 pcs per 1 carton.                                                              |                  |        |        |                |       |
| Carton CBM        | 0.113m³                                                                          |                  |        | N.W./G | . <b>W.</b> 0/ | 0 kg  |
| 20GP              | 247pcs                                                                           | 40HQ             | 601pcs | MOQ    | 10             | 0 pcs |

### Design And Color