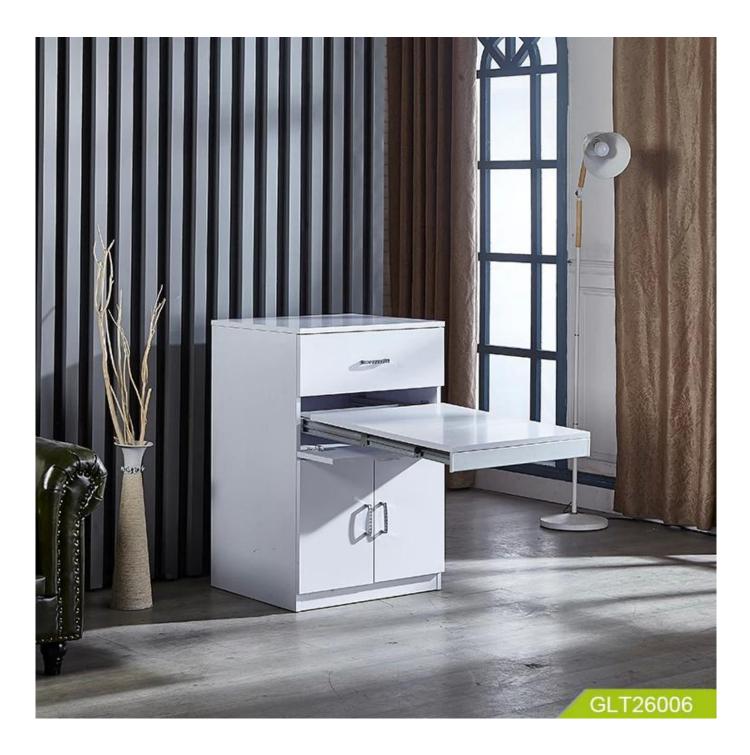

### Product Features

| Production Name   | Multi-function cabinet and                                                       | table two in one |        | Brand  | Goodlife       |       |
|-------------------|----------------------------------------------------------------------------------|------------------|--------|--------|----------------|-------|
| ltem No.          | GLT26006                                                                         |                  |        |        |                |       |
| Product size      | 60.5*52*91.6 cm                                                                  |                  |        |        |                |       |
| Colors            | White                                                                            |                  |        |        |                |       |
| Function          | khichenware, dining table                                                        |                  |        |        |                |       |
| Material          | particle board, metal handle                                                     |                  |        |        |                |       |
| Organizer details | one drawer on top;<br>one table board in the middle<br>one cabinet in the bottom |                  |        |        |                |       |
| Package size      | 99.00*60.00*19.00 cm                                                             |                  |        |        |                |       |
| Package           | 1 pcs per 1 carton.                                                              |                  |        |        |                |       |
| Carton CBM        | 0.113m³                                                                          |                  |        | N.W./G | . <b>W.</b> 0/ | 0 kg  |
| 20GP              | 247pcs                                                                           | 40HQ             | 601pcs | MOQ    | 10             | 0 pcs |

### Design And Color