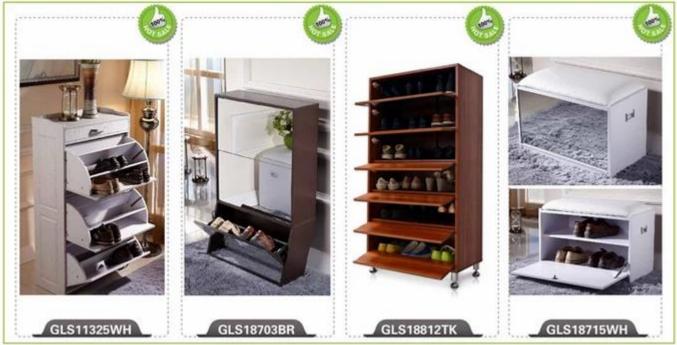

1. Your inquiry related to our products or prices will be replied in 12hours in working date.

2. Experience sales answer your inquiry and give you related business service.

3. OEM&ODM are welcome, we have over 10 years' experience working with OEM project.

4. We are looking for the sales exclusive of our ODM <u>wooden mirror jewelry</u> <u>cabinet</u>.

5. Sales exclusive agent sales right have been protect.

#### **Package information:**

- 1. Forming polyfoam for the post package
- 2. 6-side strong polyfoam are used for safe package during transportation.
- 3. Assembled kit and User Manual are available for each cabinet.

#### **Production lead time**

1. 25~50 days after received deposit.

2. Normal on production line production lead time is 15days after received deposit.