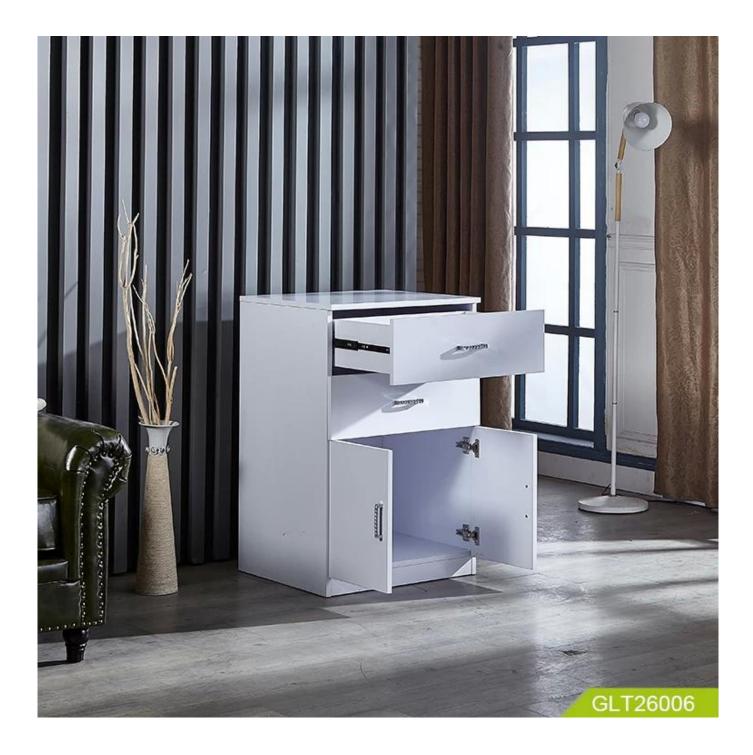

### Product Features

| Production Name   | Multi-function cabinet and                                                       | table two in one |        | Brand  | Goodlife       |       |
|-------------------|----------------------------------------------------------------------------------|------------------|--------|--------|----------------|-------|
| ltem No.          | GLT26006                                                                         |                  |        |        |                |       |
| Product size      | 60.5*52*91.6 cm                                                                  |                  |        |        |                |       |
| Colors            | White                                                                            |                  |        |        |                |       |
| Function          | khichenware, dining table                                                        |                  |        |        |                |       |
| Material          | particle board, metal handle                                                     |                  |        |        |                |       |
| Organizer details | one drawer on top;<br>one table board in the middle<br>one cabinet in the bottom |                  |        |        |                |       |
| Package size      | 99.00*60.00*19.00 cm                                                             |                  |        |        |                |       |
| Package           | 1 pcs per 1 carton.                                                              |                  |        |        |                |       |
| Carton CBM        | 0.113m³                                                                          |                  |        | N.W./G | . <b>W.</b> 0/ | 0 kg  |
| 20GP              | 247pcs                                                                           | 40HQ             | 601pcs | MOQ    | 10             | 0 pcs |

### Design And Color