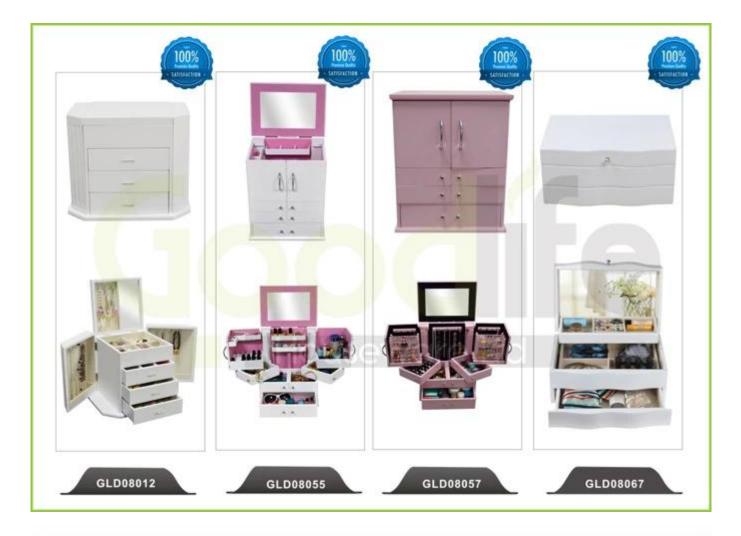

ces:**

1. Your inquiry related to our products or prices will be replied in 12hours in working date.

2. Experience sales answer your inquiry and give you related business service.

3. OEM&ODM are welcome, we have over 10 years' experience working with OEM project.

4. We are looking for the sales exclusive of our ODM <u>wooden mirror jewelry</u> <u>cabinet</u>.

5. Sales exclusive agent sales right have been protect.

#### **Package information:**

- 1. Forming polyfoam for the post package
- 2. 6-side strong polyfoam are used for safe package during transportation.
- 3. Assembled kit and User Manual are available for each cabinet.

#### **Production lead time**

1. 25~50 days after received deposit.

2. Normal on production line production lead time is 15days after received deposit.