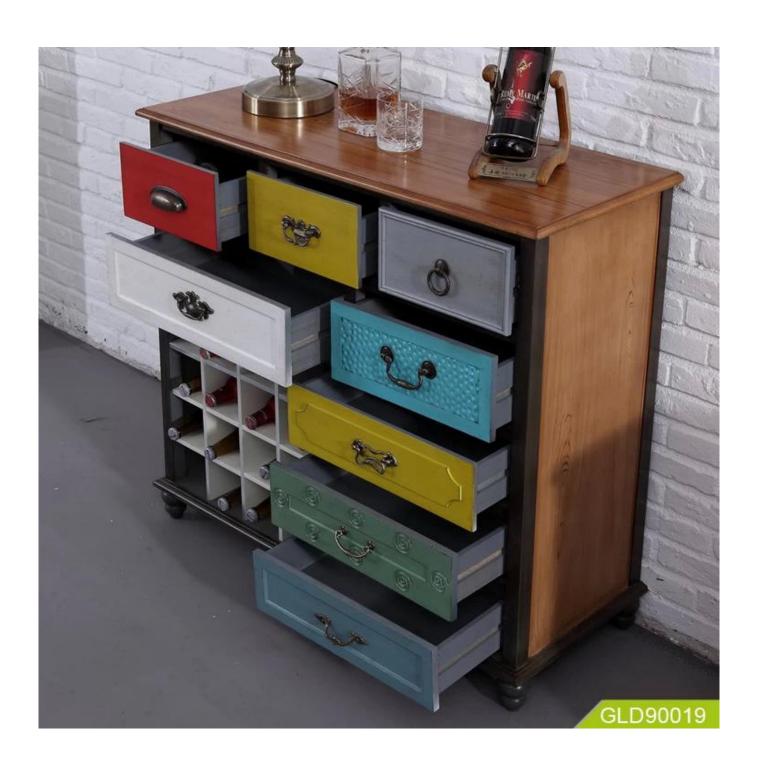

# SOLUTIONS FOR YOUR GOODLIFE!

Multi function home recycle furniture for storage books red wine luxury modern dresser lockers GLD90019

## **Product Features**

Multi function home recycle furniture for storage books red wine luxury modern dresser lockers  $GLD90019\ W96*D40*H108CM$ 

| GEDS0013 WS0 D40 11100CM                                   |  |  |  |  |  |  |
|------------------------------------------------------------|--|--|--|--|--|--|
|                                                            |  |  |  |  |  |  |
| Goodlife                                                   |  |  |  |  |  |  |
| GLD90019                                                   |  |  |  |  |  |  |
|                                                            |  |  |  |  |  |  |
| MDF panel;<br>Solid wood<br>Metal handle;<br>Hand Painting |  |  |  |  |  |  |
| 0.549m³                                                    |  |  |  |  |  |  |
| 1pc/one carton,1 layers carton                             |  |  |  |  |  |  |
| 105pcs                                                     |  |  |  |  |  |  |
| 30pcs/231USD                                               |  |  |  |  |  |  |
|                                                            |  |  |  |  |  |  |

#### **Features:**

- MDF panel
  Solid wood
  Metal handle
  Painting
- American style painting