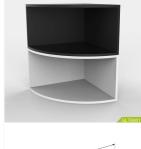

Multi-functional minimalist casual assembly of the latest design popular storage corner cabinet GLT60019

| roduction Name | Aulti-functional minimalist casual assembly of the latest design popular<br>torage corner cabinet GLT60019 |      | Brand |       | Goodlife |       |  |
|----------------|------------------------------------------------------------------------------------------------------------|------|-------|-------|----------|-------|--|
| tem No.        | 1176019                                                                                                    |      |       |       |          |       |  |
| roduct size    | W120*D60*H40cm                                                                                             |      |       |       |          |       |  |
| olors          | black,white                                                                                                |      |       |       |          |       |  |
| unction        | living room furniture, Tea&coffee table, wooden cabinet for storage                                        |      |       |       |          |       |  |
| laterial       | MIP based,<br>Sind word,<br>Keal hande,<br>Ke janting,                                                     |      |       |       |          |       |  |
| letails        | 1. Time & conflie table<br>2. American tryin painting<br>2. Fusing into pieces take a shape                |      |       |       |          |       |  |
| ackage size    |                                                                                                            |      |       |       |          |       |  |
|                | KD packing 1 pcs in one canton<br>Poly fourn protecting, strong makter canton.                             |      |       |       |          |       |  |
| arton CBM      |                                                                                                            |      | NCE   | 60USD |          |       |  |
| OGP            | 50pcs                                                                                                      | еоно |       | MOQ   |          | Sipca |  |
|                |                                                                                                            |      |       |       |          |       |  |