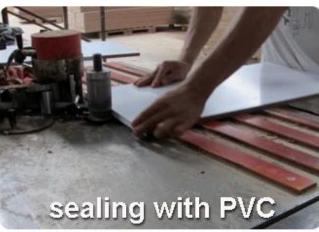

#### Workmanship And Package

#### **Package information:**

- 1. Forming polyfoam for the post package
- 2. 6-side strong polyfoam are used for safe package during transportation.
- 3. Assembled kit and User Manual are available for each cabinet.