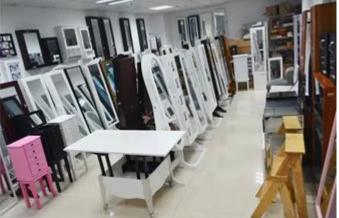

--------------------------------------------------------------------------|-------|----------|
| Item No.           | GLS18805                                                                  |       |          |
| Product size       | W83*D24*H82CM (Inch: W32.7*D9.4*H32.3                                     | 3)    |          |

ColorsWhite, black, brown, wooden colorFunctionShoes organize and storageMaterialEU-standard MDF with melaminePackage size89\*37\*15 cm (Inch: 35.04\*14.57\*5.91)

KD packing,

1piece per 1 carton, **Package** 

Poly foam protecting,

Strong master carton.

**Carton CBM**  $0.049 m^3$  N.W./G.W. 35/36.5 kg

**20GP** 567 pieces **40HQ** 1377 pieces MOQ 100 pieces

#### Workmanship And Package











### Material



Certificates











### Our team













#### **Our Business services:**

- 1. Your inquiry related to our products or prices will be replied in 12hours in working date.
- 2. Experience sales answer your inquiry and give you related business service.
- 3. OEM&ODM are welcome, we have over 10 years' experience working with OEM project.
- 4. We are looking for the sales exclusive of our ODM <u>wooden mirror jewelry</u> <u>cabinet</u>.
- 5. Sales exclusive agent sales right have been protect.

#### **Package information:**

- 1. Forming polyfoam for the post package
- 2. 6-side strong polyfoam are used for safe package during transportation.
- 3. Assembled kit and User Manual are available for each cabinet.

#### **Production lead time**

- 1.  $25\sim50$  days after received deposit.
- 2. Normal on production line production le