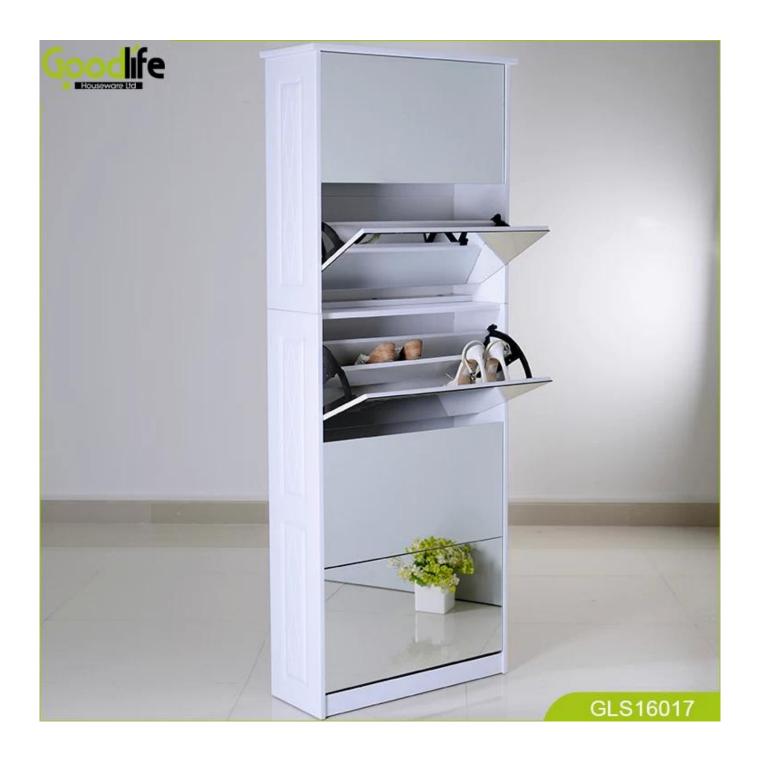

# **SOLUTIONS FOR YOUR GOODLIFE!**

- 1 drawer for organizing and storage.
- 3 layer cabinets for shoes organizing and storage.
- 2 layer shoe rack triple shoe storage space.
- Knock down package with strong poly foam and carton.
- Easy assembling with printed photo instruction manual.

#### **Design And Color**