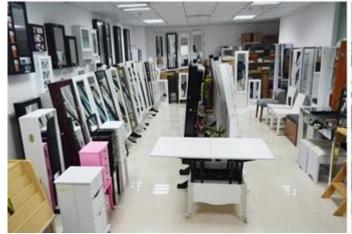

|---------------------------------------------------------------------------|-------|----------|
| Item No.           | GLS18805                                                                  |       |          |
| Product size       | W83*D24*H82CM (Inch: W32.7*D9.4*H32.3                                     | 3)    |          |

ColorsWhite, black, brown, wooden colorFunctionShoes organize and storageMaterialEU-standard MDF with melaminePackage size89\*37\*15 cm (Inch: 35.04\*14.57\*5.91)

KD packing,

1piece per 1 carton, **Package** 

Poly foam protecting,

Strong master carton.

**Carton CBM**  $0.049 m^3$  N.W./G.W. 35/36.5 kg

**20GP** 567 pieces **40HQ** 1377 pieces MOQ 100 pieces

#### Workmanship And Package











### Material



Certificates











### Our team













#### **Our Business services:**

- 1. Your inquiry related to our products or prices will be replied in 12hours in working date.
- 2. Experience sales answer your inquiry and give you related business service.
- 3. OEM&ODM are welcome, we have over 10 years' experience working with OEM project.
- 4. We are looking for the sales exclusive of our ODM <u>wooden mirror jewelry</u> <u>cabinet</u>.
- 5. Sales exclusive agent sales right have been protect.

#### **Package information:**

- 1. Forming polyfoam for the post package
- 2. 6-side strong polyfoam are used for safe package during transportation.
- 3. Assembled kit and User Manual are available for each cabinet.

#### **Production lead time**

- 1.  $25\sim50$  days after received deposit.
- 2. Normal on production line production