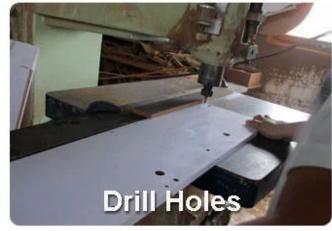

on living room GLS18805 | Brand | Goodlife |
|--------------------|---------------------------------------------------------------------------|-------|----------|
| Item No.           | GLS18805                                                                  |       |          |
| Product size       | W83*D24*H82CM (Inch: W32.7*D9.4*H32.3                                     | 3)    |          |

ColorsWhite, black, brown, wooden colorFunctionShoes organize and storageMaterialEU-standard MDF with melaminePackage size89\*37\*15 cm (Inch: 35.04\*14.57\*5.91)

KD packing,

1piece per 1 carton, **Package** 

Poly foam protecting,

Strong master carton.

**Carton CBM**  $0.049 m^3$  N.W./G.W. 35/36.5 kg

**20GP** 567 pieces **40HQ** 1377 pieces MOQ 100 pieces

#### Workmanship And Package











### Material



Certificates











### Our team













#### **Our Business services:**

- 1. Your inquiry related to our products or prices will be replied in 12hours in working date.
- 2. Experience sales answer your inquiry and give you related business service.
- 3. OEM&ODM are welcome, we have over 10 years' experience working with OEM project.
- 4. We are looking for the sales exclusive of our ODM <u>wooden mirror jewelry</u> <u>cabinet</u>.
- 5. Sales exclusive agent sales right have been protect.

#### **Package information:**

- 1. Forming polyfoam for the post package
- 2. 6-side strong polyfoam are used for safe package during transportation.
- 3. Assembled kit and User Manual are available for each cabinet.

#### **Production lead time**

- 1.  $25\sim50$  days