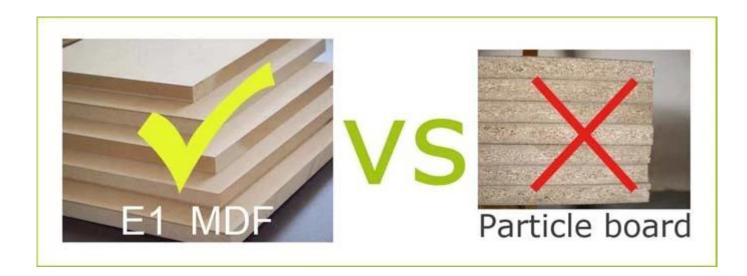

ColorsWhite, black, brown, wooden colorFunctionShoes organize and storageMaterialEU-standard MDF with melaminePackage size89\*37\*15 cm (Inch: 35.04\*14.57\*5.91)

KD packing,

1piece per 1 carton, **Package** 

### Material

Certificates