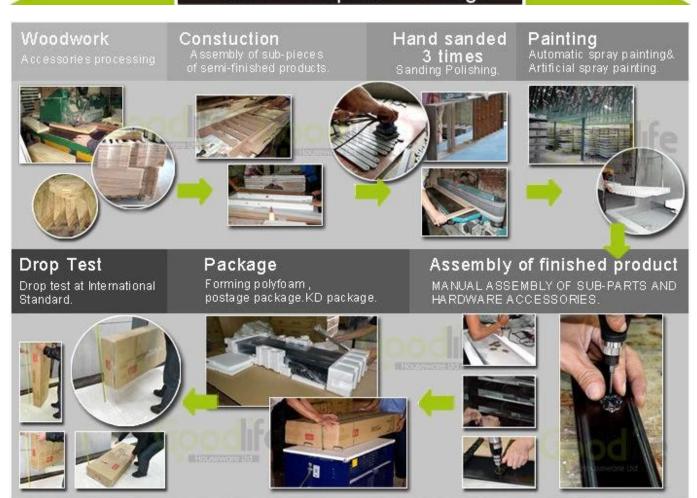

ration living room GLS18805 | Brand | Goodlife |
|--------------------|---------------------------------------------------------------------------|-------|----------|
| Item No.           | GLS18805                                                                  |       |          |
| Product size       | W83*D24*H82CM (Inch: W32.7*D9.4*H32.3                                     | 3)    |          |

ColorsWhite, black, brown, wooden colorFunctionShoes organize and storageMaterialEU-standard MDF with melaminePackage size89\*37\*15 cm (Inch: 35.04\*14.57\*5.91)

KD packing,

1piece per 1 carton, **Package** 

Poly foam protecting,

Strong master carton.

**Carton CBM**  $0.049 m^3$  N.W./G.W. 35/36.5 kg

**20GP** 567 pieces **40HQ** 1377 pieces MOQ 100 pieces

#### Workmanship And Package











### Material



Certificates











### Our team













#### **Our Business services:**

- 1. Your inquiry related to our products or prices will be replied in 12hours in working date.
- 2. Experience sales answer your inquiry and give you related business service.
- 3. OEM&ODM are welcome, we have over 10 years' experience working with OEM project.
- 4. We are looking for the sales exclusive of our ODM <u>wooden mirror jewelry</u> <u>cabinet</u>.
- 5. Sales exclusive agent sales right have been protect.

#### **Package information:**

- 1. Forming polyfoam for the post package
- 2. 6-side strong polyfoam are used for safe package during transportation.
- 3. Assembled kit and User Manual are available for each cabinet.

#### **Production lead time**

- 1.  $25\sim50$  d