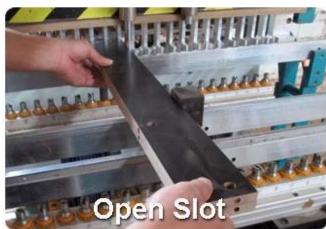

living room GLS18805 | Brand | Goodlife |
|--------------------|---------------------------------------------------------------------------|-------|----------|
| Item No.           | GLS18805                                                                  |       |          |
| Product size       | W83*D24*H82CM (Inch: W32.7*D9.4*H32.3                                     | 3)    |          |

ColorsWhite, black, brown, wooden colorFunctionShoes organize and storageMaterialEU-standard MDF with melaminePackage size89\*37\*15 cm (Inch: 35.04\*14.57\*5.91)

KD packing,

1piece per 1 carton, **Package** 

Poly foam protecting,

Strong master carton.

**Carton CBM**  $0.049 m^3$  N.W./G.W. 35/36.5 kg

**20GP** 567 pieces **40HQ** 1377 pieces MOQ 100 pieces

#### Workmanship And Package











### Material



Certificates











### Our team













#### **Our Business services:**

- 1. Your inquiry related to our products or prices will be replied in 12hours in working date.
- 2. Experience sales answer your inquiry and give you related business service.
- 3. OEM&ODM are welcome, we have over 10 years' experience working with OEM project.
- 4. We are looking for the sales exclusive of our ODM <u>wooden mirror jewelry</u> <u>cabinet</u>.
- 5. Sales exclusive agent sales right have been protect.

#### **Package information:**

- 1. Forming polyfoam for the post package
- 2. 6-side strong polyfoam are used for safe package during transportation.
- 3. Assembled kit and User Manual are available for each cabinet.

#### **Production lead time**

- 1.  $25\sim50$  days af