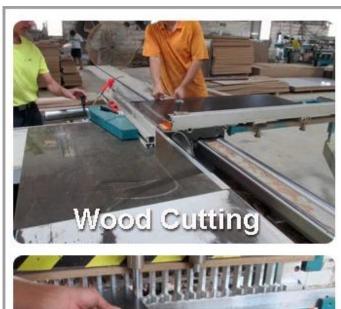

tion living room GLS18805 | Brand | Goodlife |
|--------------------|---------------------------------------------------------------------------|-------|----------|
| Item No.           | GLS18805                                                                  |       |          |
| Product size       | W83*D24*H82CM (Inch: W32.7*D9.4*H32.3                                     | 3)    |          |

ColorsWhite, black, brown, wooden colorFunctionShoes organize and storageMaterialEU-standard MDF with melaminePackage size89\*37\*15 cm (Inch: 35.04\*14.57\*5.91)

KD packing,

1piece per 1 carton, **Package** 

Poly foam protecting,

Strong master carton.

**Carton CBM**  $0.049 m^3$  N.W./G.W. 35/36.5 kg

**20GP** 567 pieces **40HQ** 1377 pieces MOQ 100 pieces

#### Workmanship And Package











### Material



Certificates











### Our team













#### **Our Business services:**

- 1. Your inquiry related to our products or prices will be replied in 12hours in working date.
- 2. Experience sales answer your inquiry and give you related business service.
- 3. OEM&ODM are welcome, we have over 10 years' experience working with OEM project.
- 4. We are looking for the sales exclusive of our ODM <u>wooden mirror jewelry</u> <u>cabinet</u>.
- 5. Sales exclusive agent sales right have been protect.

#### **Package information:**

- 1. Forming polyfoam for the post package
- 2. 6-side strong polyfoam are used for safe package during transportation.
- 3. Assembled kit and User Manual are available for each cabinet.

#### **Production lead time**

- 1.  $25\sim50$  day