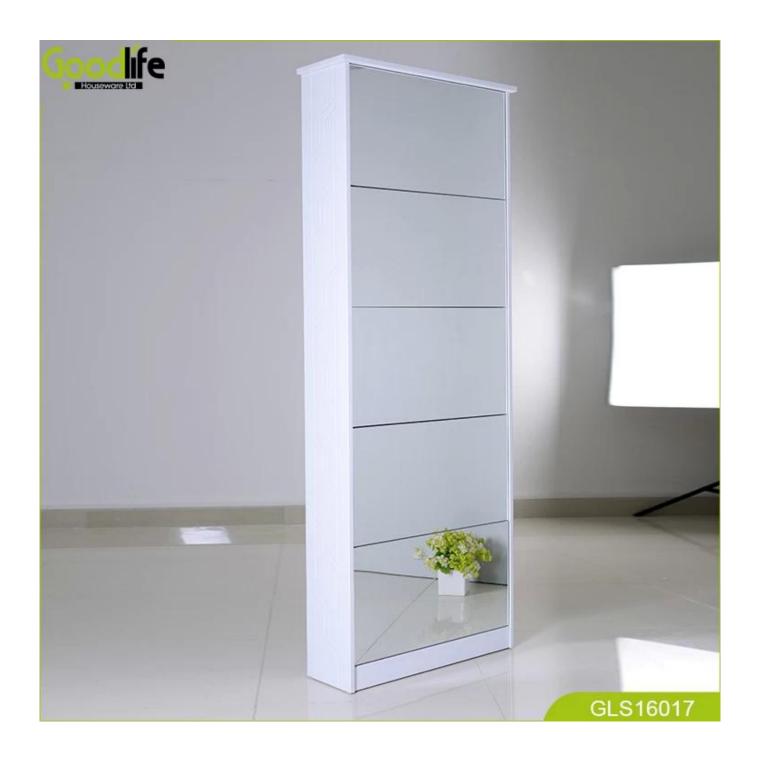

#### **Design And Color**

## **Product Features**

| Production<br>Name | Multi-functional shoe cabinet clean lines decoration living room GLS18805 | Brand | Goodlife |
|--------------------|---------------------------------------------------------------------------|-------|----------|
| Item No.           | GLS18805                                                                  |       |          |
| Product size       | W83*D24*H82CM (Inch: W32.7*D9.4*H32.3                                     | 3)    |          |