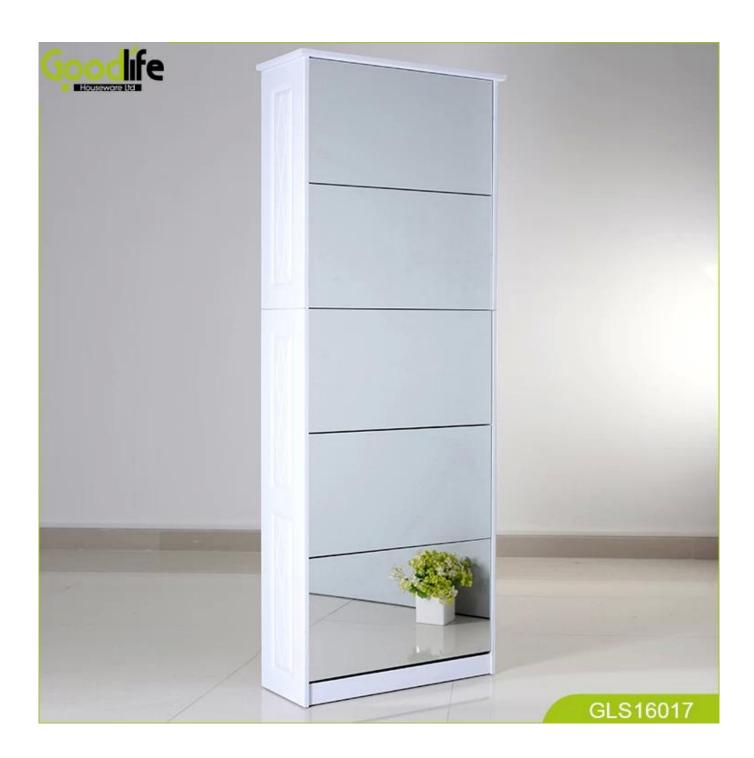

#### **Design And Color**

## **Product Features**

| Production<br>Name | Multi-functional shoe cabinet clean lines decoration living room GLS18805 | Brand | Goodlife |
|--------------------|---------------------------------------------------------------------------|-------|----------|
| Item No.           | GLS18805                                                                  |       |          |
| Product size       | W83*D24*H82CM (Inch: W32.7*D9.4*H32.3                                     | 3)    |          |