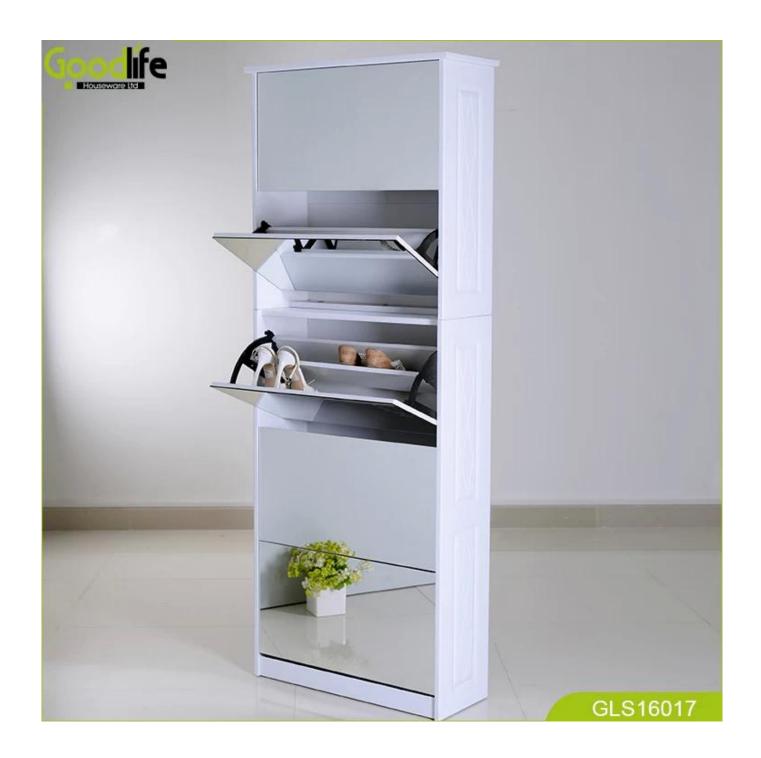

# **SOLUTIONS FOR YOUR GOODLIFE!**

- 1 drawer for organizing and storage.
- 3 layer cabinets for shoes organizing and storage.
- 2 layer shoe rack triple shoe storage space.
- Knock down package with strong poly foam and carton.
- Easy assembling with printed photo instruction manual.

#### **Design And Color**