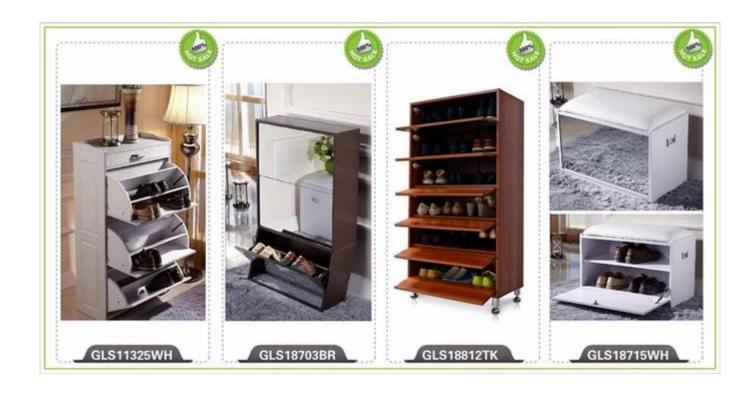

# **SOLUTIONS FOR YOUR GOODLIFE!**

- 1 drawer for organizing and storage.
- 3 layer cabinets for shoes organizing and storage.
- 2 layer shoe rack triple shoe storage space.
- Knock down package with strong poly foam and carton.
- Easy assembling with printed photo instruction manual.

## **Product Features**

| Production<br>Name | Multi-functional shoe cabinet clean lines decoration living room GLS18805 | Brand | Goodlife |
|--------------------|---------------------------------------------------------------------------|-------|----------|
| Item No.           | GLS18805                                                                  |       |          |
| Product size       | W83*D24*H82CM (Inch: W32.7*D9.4*H32.3                                     | 3)    |          |

ColorsWhite, black, brown, wooden colorFunctionShoes organize and storageMaterialEU-standard MDF with melaminePackage size89\*37\*15 cm (Inch: 35.04\*14.57\*5.91)

KD packing,

1piece per 1 carton, **Package** 