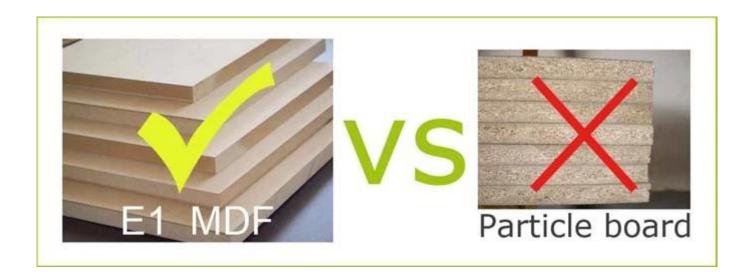

table, white GLT13012

Item No. GLT13012

folded: W60\*D60\*H45cm (Inch: W23.62\*D23.62\*H17.7) **Product size** unfolded: W120\*D60\*H70cm (Inch: W47.24\*D23.62\*H27.56)

White, black, brown, customized color is available **Colors** 

Floor standing, used for end table, dining table, coffee table, study **Function** 

EU-standard MDF ; Eco-friendly painting

**Structure** 

**Material** 

3 folded panels details

carton 1: 66\*66\*19cm (Inch:25.98\*25.98\*7.48) Package size carton 2: 62\*37\*20cm (Inch:9.48\*14.57\*7.87)

Package Knock down package, polybag, poly foam;

strong master carton;1pc per 2 cartons; drop test passed

**Carton CBM** 0.129m<sup>3</sup> **N.W./G.W.** 39kgs/43kgs

**20GP** 215cs **40HQ** 520pcs **MOQ** 150 piece

### Workmanship And Package











## Material



Certificates











## Our team













#### **Our Business services:**

- 1. Your inquiry related to our products or prices will be replied in 12hours in working date.
- 2. Experience sales answer your inquiry and give you related business service.
- 3. OEM&ODM are welcome, we have over 10 years' experience working with OEM project.
- 4. We are looking for the sales exclusive of our ODM wooden mirrored jewelry cabinet.
- 5. Sales exclusive agent sales right have been protect.

### **Package information:**

- 1. Forming polyfoam for the post package
- 2. 6-side strong polyfoam are used for safe package during transportation.
- 3. Assembled kit and User Manual are available for each cabinet.

#### **Production lead time**

- 1.  $25\sim50$  days after received deposit.
- 2. Norma