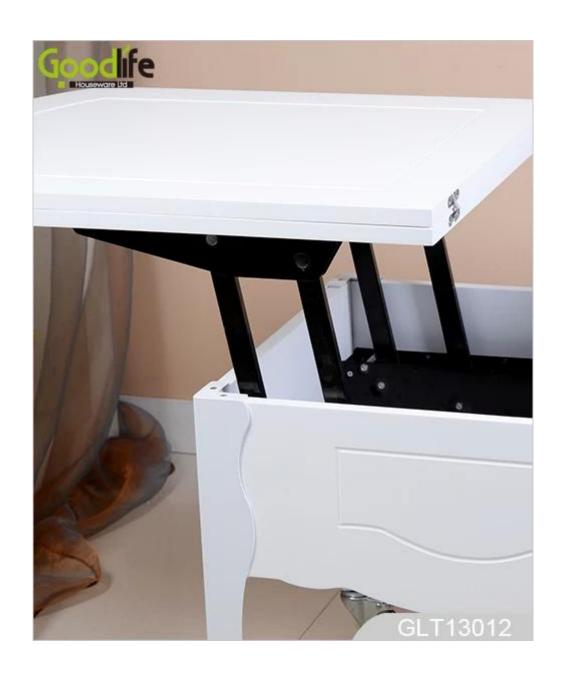

# **SOLUTIONS FOR YOUR GOODLIFE!**

- Multiple functions for convenient daily life.
- Easily movable with wheels.
- Easily open and fold with foldaway bracket.
- KD packing for saving transportation space and freight.
- Easy assembling with printed instruction manual.

### **Product Features**

Production Multi-functional wooden dining **Brand** Goodlife Name table, white GLT13012

Item No. GLT13012

folded: W60\*D60\*H45cm (Inch: W23.62\*D23.62\*H17.7) **Product size** unfolded: W120\*D60\*H70cm (Inch: W47.24\*D23.62\*H27.56)

White, black, brown, customized color is available **Colors** 

Floor standing, used for end table, dining table, coffee table, study **Function** 

EU-standard MDF ; Eco-friendly painting

**Structure** 

**Material** 