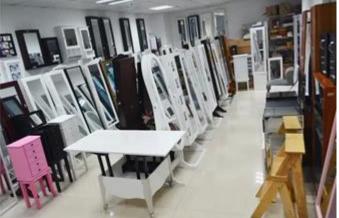

ed: W60\*D60\*H45cm (Inch: W23.62\*D23.62\*H17.7) **Product size** unfolded: W120\*D60\*H70cm (Inch: W47.24\*D23.62\*H27.56)

White, black, brown, customized color is available **Colors** 

Floor standing, used for end table, dining table, coffee table, study **Function** 

EU-standard MDF ; Eco-friendly painting

**Structure** 

**Material** 

3 folded panels details

carton 1: 66\*66\*19cm (Inch:25.98\*25.98\*7.48) Package size carton 2: 62\*37\*20cm (Inch:9.48\*14.57\*7.87)

Package Knock down package, polybag, poly foam;

strong master carton;1pc per 2 cartons; drop test passed

**Carton CBM** 0.129m<sup>3</sup> **N.W./G.W.** 39kgs/43kgs

**20GP** 215cs **40HQ** 520pcs **MOQ** 150 piece

### Workmanship And Package











## Material



Certificates











## Our team













#### **Our Business services:**

- 1. Your inquiry related to our products or prices will be replied in 12hours in working date.
- 2. Experience sales answer your inquiry and give you related business service.
- 3. OEM&ODM are welcome, we have over 10 years' experience working with OEM project.
- 4. We are looking for the sales exclusive of our ODM wooden mirrored jewelry cabinet.
- 5. Sales exclusive agent sales right have been protect.

### **Package information:**

- 1. Forming polyfoam for the post package
- 2. 6-side strong polyfoam are used for safe package during transportation.
- 3. Assembled kit and User Manual are available for each cabinet.

#### **Production lead time**

- 1.  $25\sim50$  days after received deposit.
- 2. Normal on production line production lead time is 15