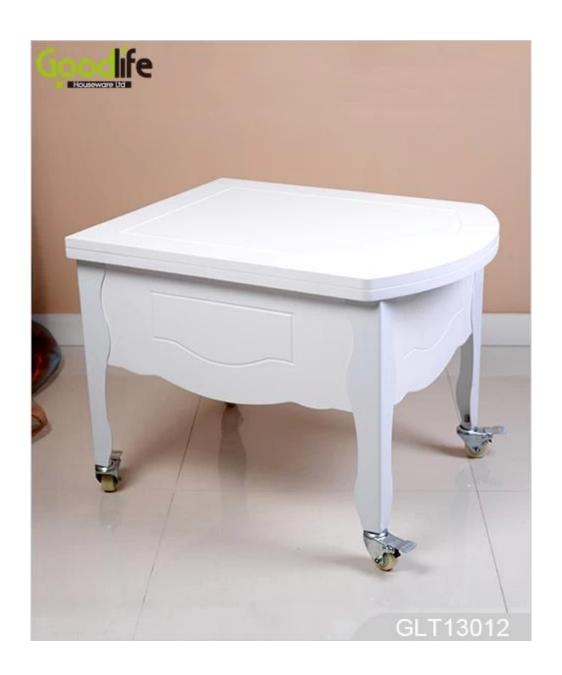

# **SOLUTIONS FOR YOUR GOODLIFE!**

- Multiple functions for convenient daily life.
- Easily movable with wheels.
- Easily open and fold with foldaway bracket.
- KD packing for saving transportation space and freight.
- Easy assembling with printed instruction manual.

## Design And Color

### **Product Features**

Production Multi-functional wooden dining **Brand** Goodlife Name table, white GLT13012

Item No. GLT13012

folded: W60\*D60\*H45cm (Inch: W23.62\*D23.62\*H17.7) **Product size** unfolded: W120\*D60\*H70cm (Inch: W47.24\*D23.62\*H27.56)

White, black, brown, customized color is available **Colors** 

Floor standing, used for end table, dining table, coffee table, study **Function** 

EU-standard MDF ; Eco-friendly painting

**Structure** 

**Material** 