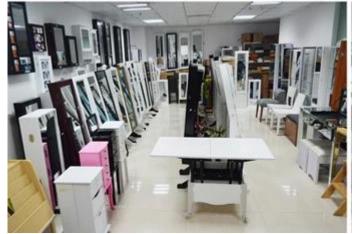

lded: W60\*D60\*H45cm (Inch: W23.62\*D23.62\*H17.7) **Product size** unfolded: W120\*D60\*H70cm (Inch: W47.24\*D23.62\*H27.56)

White, black, brown, customized color is available **Colors** 

Floor standing, used for end table, dining table, coffee table, study **Function** 

EU-standard MDF ; Eco-friendly painting

**Structure** 

**Material** 

3 folded panels details

carton 1: 66\*66\*19cm (Inch:25.98\*25.98\*7.48) Package size carton 2: 62\*37\*20cm (Inch:9.48\*14.57\*7.87)

Package Knock down package, polybag, poly foam;

strong master carton;1pc per 2 cartons; drop test passed

**Carton CBM** 0.129m<sup>3</sup> **N.W./G.W.** 39kgs/43kgs

**20GP** 215cs **40HQ** 520pcs **MOQ** 150 piece

### Workmanship And Package











## Material



Certificates











## Our team













#### **Our Business services:**

- 1. Your inquiry related to our products or prices will be replied in 12hours in working date.
- 2. Experience sales answer your inquiry and give you related business service.
- 3. OEM&ODM are welcome, we have over 10 years' experience working with OEM project.
- 4. We are looking for the sales exclusive of our ODM wooden mirrored jewelry cabinet.
- 5. Sales exclusive agent sales right have been protect.

### **Package information:**

- 1. Forming polyfoam for the post package
- 2. 6-side strong polyfoam are used for safe package during transportation.
- 3. Assembled kit and User Manual are available for each cabinet.

#### **Production lead time**

- 1.  $25\sim50$  days after received deposit.
- 2. Normal on production line production lead time is