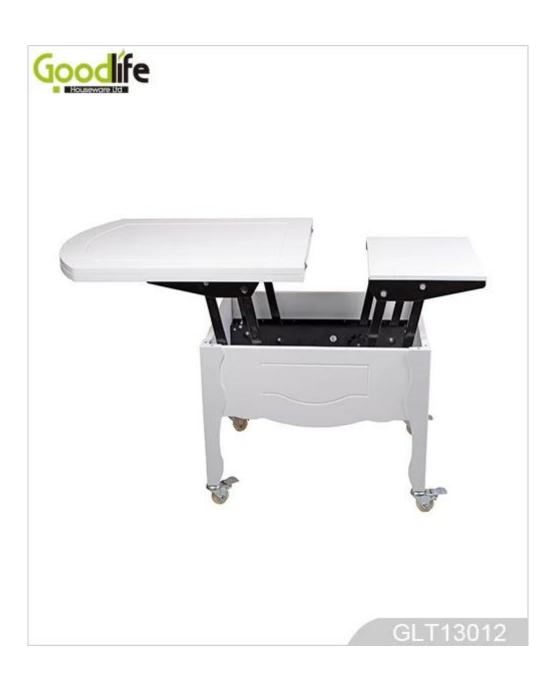

# **SOLUTIONS FOR YOUR GOODLIFE!**

- Multiple functions for convenient daily life.
- Easily movable with wheels.
- Easily open and fold with foldaway bracket.
- KD packing for saving transportation space and freight.
- Easy assembling with printed instruction manual.

### **Product Features**

Production Multi-functional wooden dining **Brand** Goodlife Name table, white GLT13012

Item No. GLT13012

folded: W60\*D60\*H45cm (Inch: W23.62\*D23.62\*H17.7) **Product size** unfolded: W120\*D60\*H70cm (Inch: W47.24\*D23.62\*H27.56)

3 folded panels details

carton 1: 66\*66\*19cm (Inch:25.98\*25.98\*7.48) Package size carton 2: 62\*37\*20cm (Inch:9.48\*14.57\*7.87)

Package Knock down package, polybag, poly foam;

strong master carton;1pc per 2 cartons; drop test passed