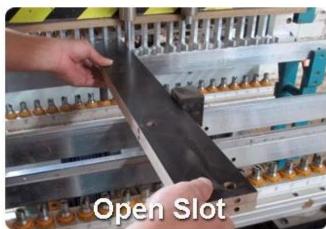

d** Goodlife Name table, white GLT13012

Item No. GLT13012

folded: W60\*D60\*H45cm (Inch: W23.62\*D23.62\*H17.7) **Product size** unfolded: W120\*D60\*H70cm (Inch: W47.24\*D23.62\*H27.56)

White, black, brown, customized color is available **Colors** 

Floor standing, used for end table, dining table, coffee table, study **Function** 

EU-standard MDF ; Eco-friendly painting

**Structure** 

**Material** 

3 folded panels details

carton 1: 66\*66\*19cm (Inch:25.98\*25.98\*7.48) Package size carton 2: 62\*37\*20cm (Inch:9.48\*14.57\*7.87)

Package Knock down package, polybag, poly foam;

strong master carton;1pc per 2 cartons; drop test passed

**Carton CBM** 0.129m<sup>3</sup> **N.W./G.W.** 39kgs/43kgs

**20GP** 215cs **40HQ** 520pcs **MOQ** 150 piece

### Workmanship And Package











## Material



Certificates











## Our team













#### **Our Business services:**

- 1. Your inquiry related to our products or prices will be replied in 12hours in working date.
- 2. Experience sales answer your inquiry and give you related business service.
- 3. OEM&ODM are welcome, we have over 10 years' experience working with OEM project.
- 4. We are looking for the sales exclusive of our ODM wooden mirrored jewelry cabinet.
- 5. Sales exclusive agent sales right have been protect.

### **Package information:**

- 1. Forming polyfoam for the post package
- 2. 6-side strong polyfoam are used for safe package during transportation.
- 3. Assembled kit and User Manual are available for each cabinet.

#### **Production lead time**

- 1.  $25\sim50$  days after received de