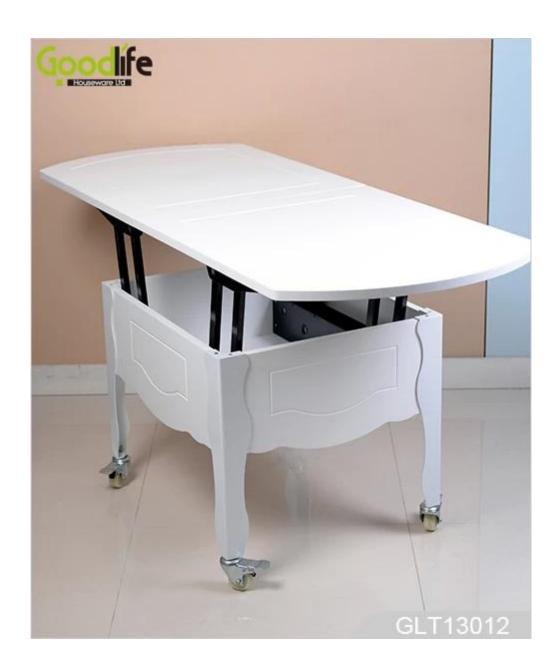

# **SOLUTIONS FOR YOUR GOODLIFE!**

- Multiple functions for convenient daily life.
- Easily movable with wheels.
- Easily open and fold with foldaway bracket.
- KD packing for saving transportation space and freight.
- Easy assembling with printed instruction manual.

### **Product Features**

Production Multi-functional wooden dining **Brand** Goodlife Name table, white GLT13012

Item No. GLT13012

folded: W60\*D60\*H45cm (Inch: W23.62\*D23.62\*H17.7) **Product size** unfolded: W120\*D60\*H70cm (Inch: W47.24\*D23.62\*H27.56)

3 folded panels details

carton 1: 66\*66\*19cm (Inch:25.98\*25.98\*7.48) Package size carton 2: 62\*37\*20cm (Inch:9.48\*14.57\*7.87)

Package Knock down package, polybag, poly foam;

strong master carton;1pc per 2 cartons; drop test passed