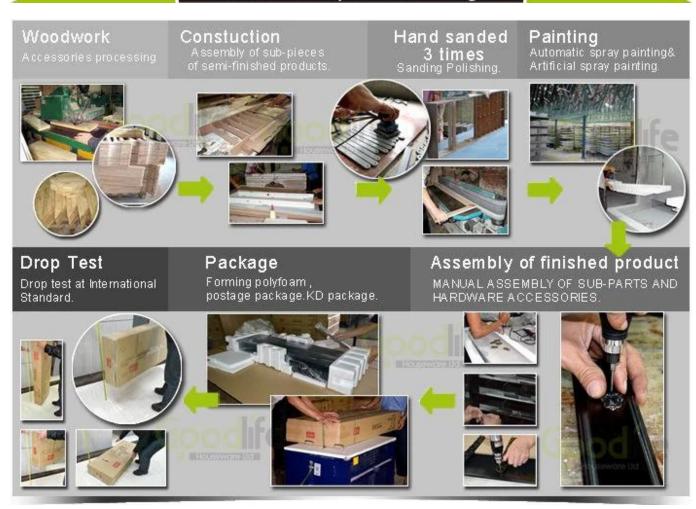

### Workmanship And Package

3 folded panels details

carton 1: 66\*66\*19cm (Inch:25.98\*25.98\*7.48) Package size carton 2: 62\*37\*20cm (Inch:9.48\*14.57\*7.87)

Package Knock down package, polybag, poly foam;

strong master carton;1pc per 2 cartons; drop test passed