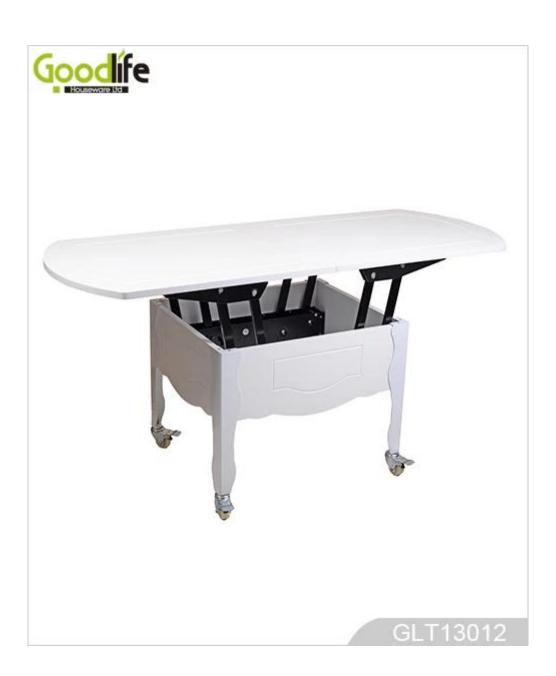

# **SOLUTIONS FOR YOUR GOODLIFE!**

- Multiple functions for convenient daily life.
- Easily movable with wheels.
- Easily open and fold with foldaway bracket.
- KD packing for saving transportation space and freight.
- Easy assembling with printed instruction manual.

### **Product Features**

Production Multi-functional wooden dining **Brand** Goodlife Name table, white GLT13012

Item No. GLT13012

folded: W60\*D60\*H45cm (Inch: W23.62\*D23.62\*H17.7) **Product size** unfolded: W120\*D60\*H70cm (Inch: W47.24\*D23.62\*H27.56)

3 folded panels details

carton 1: 66\*66\*19cm (Inch:25.98\*25.98\*7.48) Package size carton 2: 62\*37\*20cm (Inch:9.48\*14.57\*7.87)

Package Knock down package, polybag, poly foam;

strong master carton;1pc per 2 cartons; drop test passed