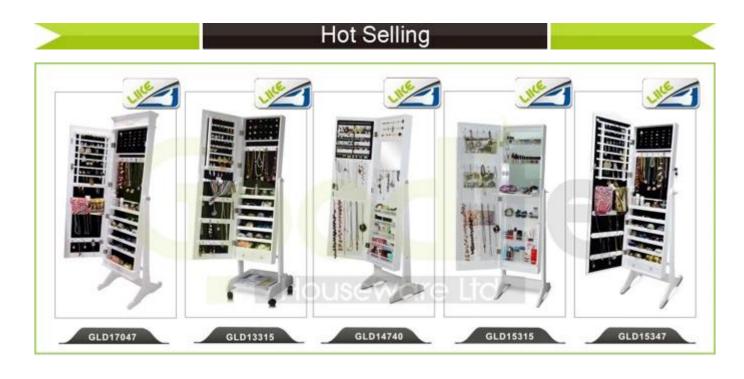

# **SOLUTIONS FOR YOUR GOODLIFE!**

- Full length dressing mirror and jewelry storage combined.
- Lots of divided space and organizers perfect for storing your favorite jewelry.
- Bottom storage tray with wheels.
- Safe package with poly foam and strong carton.
- Printed assembling instruction included.

# **Product Features**

| <b>Production Name</b> | Full length mirror wooden jewelry ca                                                                              | abinet with bottom tray and wheels | Brand  | Goodlife  |            |
|------------------------|-------------------------------------------------------------------------------------------------------------------|------------------------------------|--------|-----------|------------|
| Item No.               | GLD13315                                                                                                          |                                    |        |           |            |
| Product size           | W41*D47*H150 CM (Inch: W16.14*D18.5*H59.06)                                                                       |                                    |        |           |            |
| Colors                 | White, black, brown, cherry, pink, blue, silver, golden and more                                                  |                                    |        |           |            |
| Function               | Floor standing; For makeup/ jewelry/keys/personal accessories organize and storage.                               |                                    |        |           |            |
| Material               | EU-standard MDF ;Eco-friendly painting                                                                            |                                    |        |           |            |
| Organizer details      | Earring holders; Tie holders; Divided organizers; Necklace hooks; Finger ring holders.                            |                                    |        |           |            |
| Package size           | 130X50.5X17.8 CM (Inch:51.18* 19.88*7)                                                                            |                                    |        |           |            |
| Package                | Knock down package, poly bag ,foam poly foam;<br>A=A master carton;1pc per carton; international drop test passed |                                    |        |           |            |
| Carton CBM             | 130X50.5X17.8 cm=0.117m <sup>3</sup>                                                                              |                                    |        | N.W./G.W. | 15kgs/17kg |
| 20GP                   | 239pcs                                                                                                            | 40HQ                               | 581pcs | MOQ       | 200 pieces |