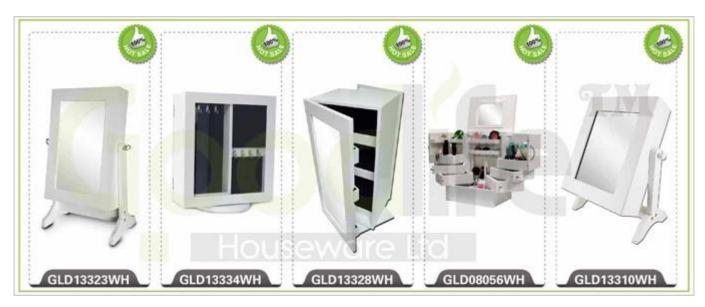

# **SOLUTIONS FOR YOUR GOODLIFE!**

- Full length dressing mirror and jewelry storage combined.
- Lots of divided space and organizers perfect for storing your favorite jewelry.
- Bottom storage tray with wheels.
- Safe package with poly foam and strong carton.
- Printed assembling instruction included.

# **Product Features**

| <b>Production Name</b> | Full length mirror wooden jewelry ca                                                                              | abinet with bottom tray and wheels | Brand  | Goodlife  |            |
|------------------------|-------------------------------------------------------------------------------------------------------------------|------------------------------------|--------|-----------|------------|
| Item No.               | GLD13315                                                                                                          |                                    |        |           |            |
| Product size           | W41*D47*H150 CM (Inch: W16.14*D18.5*H59.06)                                                                       |                                    |        |           |            |
| Colors                 | White, black, brown, cherry, pink, blue, silver, golden and more                                                  |                                    |        |           |            |
| Function               | Floor standing; For makeup/ jewelry/keys/personal accessories organize and storage.                               |                                    |        |           |            |
| Material               | EU-standard MDF ;Eco-friendly painting                                                                            |                                    |        |           |            |
| Organizer details      | Earring holders; Tie holders; Divided organizers; Necklace hooks; Finger ring holders.                            |                                    |        |           |            |
| Package size           | 130X50.5X17.8 CM (Inch:51.18* 19.88*7)                                                                            |                                    |        |           |            |
| Package                | Knock down package, poly bag ,foam poly foam;<br>A=A master carton;1pc per carton; international drop test passed |                                    |        |           |            |
| Carton CBM             | 130X50.5X17.8 cm=0.117m <sup>3</sup>                                                                              |                                    |        | N.W./G.W. | 15kgs/17kg |
| 20GP                   | 239pcs                                                                                                            | 40HQ                               | 581pcs | MOQ       | 200 pieces |