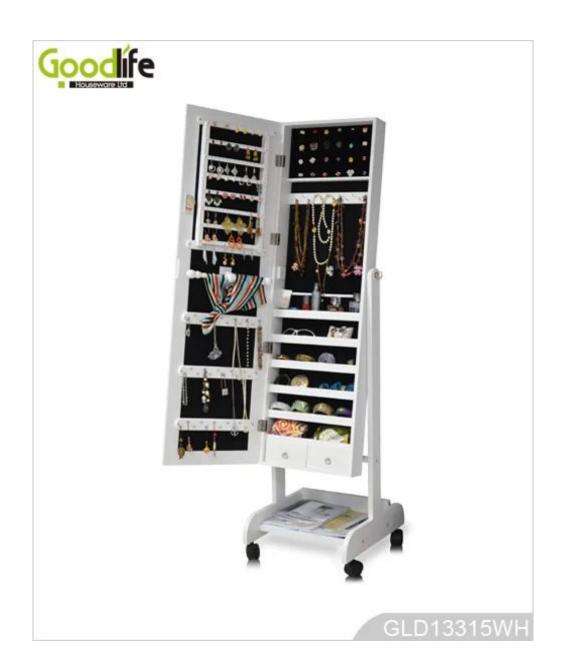

# **SOLUTIONS FOR YOUR GOODLIFE!**

- Full length dressing mirror and jewelry storage combined.
- Lots of divided space and organizers perfect for storing your favorite jewelry.
- Bottom storage tray with wheels.
- Safe package with poly foam and strong carton.
- Printed assembling instruction included.

# **Product Features**

| <b>Production Name</b> | Full length mirror wooden jewelry ca                                                                              | abinet with bottom tray and wheels | Brand  | Goodlife  |            |
|------------------------|-------------------------------------------------------------------------------------------------------------------|------------------------------------|--------|-----------|------------|
| Item No.               | GLD13315                                                                                                          |                                    |        |           |            |
| Product size           | W41*D47*H150 CM (Inch: W16.14*D18.5*H59.06)                                                                       |                                    |        |           |            |
| Colors                 | White, black, brown, cherry, pink, blue, silver, golden and more                                                  |                                    |        |           |            |
| Function               | Floor standing; For makeup/ jewelry/keys/personal accessories organize and storage.                               |                                    |        |           |            |
| Material               | EU-standard MDF ;Eco-friendly painting                                                                            |                                    |        |           |            |
| Organizer details      | Earring holders; Tie holders; Divided organizers; Necklace hooks; Finger ring holders.                            |                                    |        |           |            |
| Package size           | 130X50.5X17.8 CM (Inch:51.18* 19.88*7)                                                                            |                                    |        |           |            |
| Package                | Knock down package, poly bag ,foam poly foam;<br>A=A master carton;1pc per carton; international drop test passed |                                    |        |           |            |
| Carton CBM             | 130X50.5X17.8 cm=0.117m <sup>3</sup>                                                                              |                                    |        | N.W./G.W. | 15kgs/17kg |
| 20GP                   | 239pcs                                                                                                            | 40HQ                               | 581pcs | MOQ       | 200 pieces |