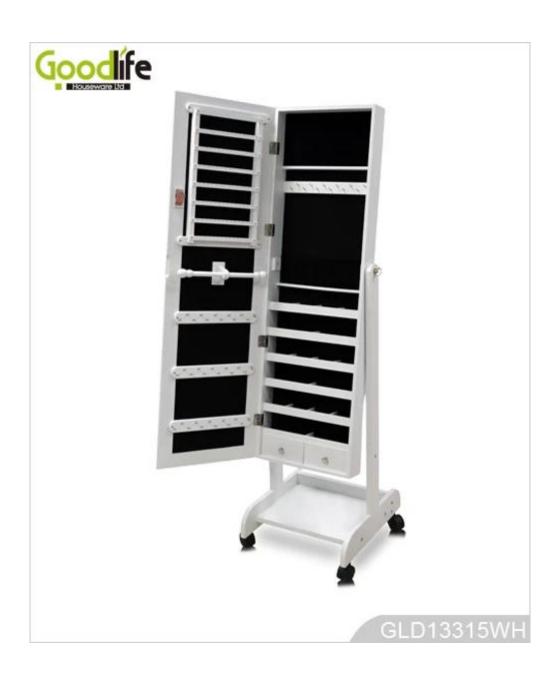

# **SOLUTIONS FOR YOUR GOODLIFE!**

- Full length dressing mirror and jewelry storage combined.
- Lots of divided space and organizers perfect for storing your favorite jewelry.
- Bottom storage tray with wheels.
- Safe package with poly foam and strong carton.
- Printed assembling instruction included.

# **Product Features**

| <b>Production Name</b> | Full length mirror wooden jewelry ca                                                                              | abinet with bottom tray and wheels | Brand  | Goodlife  |            |
|------------------------|-------------------------------------------------------------------------------------------------------------------|------------------------------------|--------|-----------|------------|
| Item No.               | GLD13315                                                                                                          |                                    |        |           |            |
| Product size           | W41*D47*H150 CM (Inch: W16.14*D18.5*H59.06)                                                                       |                                    |        |           |            |
| Colors                 | White, black, brown, cherry, pink, blue, silver, golden and more                                                  |                                    |        |           |            |
| Function               | Floor standing; For makeup/ jewelry/keys/personal accessories organize and storage.                               |                                    |        |           |            |
| Material               | EU-standard MDF ;Eco-friendly painting                                                                            |                                    |        |           |            |
| Organizer details      | Earring holders; Tie holders; Divided organizers; Necklace hooks; Finger ring holders.                            |                                    |        |           |            |
| Package size           | 130X50.5X17.8 CM (Inch:51.18* 19.88*7)                                                                            |                                    |        |           |            |
| Package                | Knock down package, poly bag ,foam poly foam;<br>A=A master carton;1pc per carton; international drop test passed |                                    |        |           |            |
| Carton CBM             | 130X50.5X17.8 cm=0.117m <sup>3</sup>                                                                              |                                    |        | N.W./G.W. | 15kgs/17kg |
| 20GP                   | 239pcs                                                                                                            | 40HQ                               | 581pcs | MOQ       | 200 pieces |