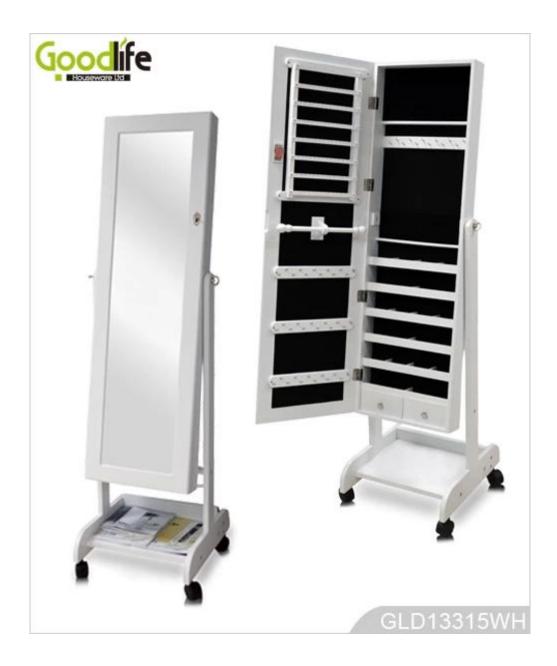

# **SOLUTIONS FOR YOUR GOODLIFE!**

- Full length dressing mirror and jewelry storage combined.
- Lots of divided space and organizers perfect for storing your favorite jewelry.
- Bottom storage tray with wheels.
- Safe package with poly foam and strong carton.
- Printed assembling instruction included.

# **Product Features**

| <b>Production Name</b> | Full length mirror wooden jewelry ca                                                                              | abinet with bottom tray and wheels | Brand  | Goodlife  |            |
|------------------------|-------------------------------------------------------------------------------------------------------------------|------------------------------------|--------|-----------|------------|
| Item No.               | GLD13315                                                                                                          |                                    |        |           |            |
| Product size           | W41*D47*H150 CM (Inch: W16.14*D18.5*H59.06)                                                                       |                                    |        |           |            |
| Colors                 | White, black, brown, cherry, pink, blue, silver, golden and more                                                  |                                    |        |           |            |
| Function               | Floor standing; For makeup/ jewelry/keys/personal accessories organize and storage.                               |                                    |        |           |            |
| Material               | EU-standard MDF ;Eco-friendly painting                                                                            |                                    |        |           |            |
| Organizer details      | Earring holders; Tie holders; Divided organizers; Necklace hooks; Finger ring holders.                            |                                    |        |           |            |
| Package size           | 130X50.5X17.8 CM (Inch:51.18* 19.88*7)                                                                            |                                    |        |           |            |
| Package                | Knock down package, poly bag ,foam poly foam;<br>A=A master carton;1pc per carton; international drop test passed |                                    |        |           |            |
| Carton CBM             | 130X50.5X17.8 cm=0.117m <sup>3</sup>                                                                              |                                    |        | N.W./G.W. | 15kgs/17kg |
| 20GP                   | 239pcs                                                                                                            | 40HQ                               | 581pcs | MOQ       | 200 pieces |