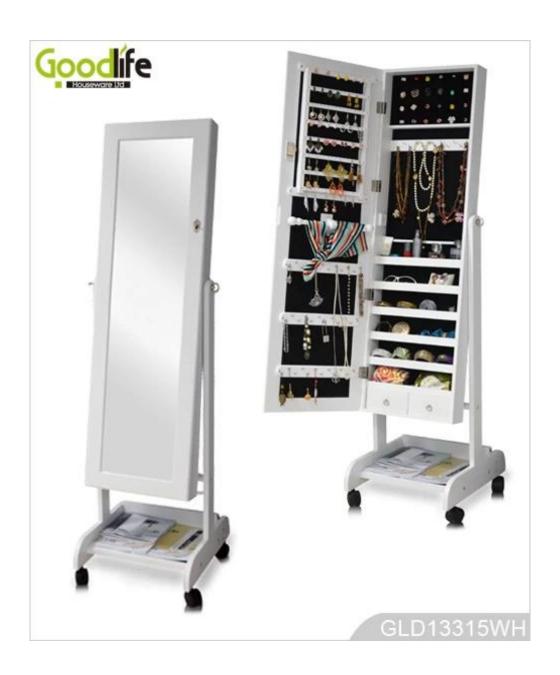

# **SOLUTIONS FOR YOUR GOODLIFE!**

- Full length dressing mirror and jewelry storage combined.
- Lots of divided space and organizers perfect for storing your favorite jewelry.
- Bottom storage tray with wheels.
- Safe package with poly foam and strong carton.
- Printed assembling instruction included.

# **Product Features**

| <b>Production Name</b> | Full length mirror wooden jewelry ca                                                                              | abinet with bottom tray and wheels | Brand  | Goodlife  |            |
|------------------------|-------------------------------------------------------------------------------------------------------------------|------------------------------------|--------|-----------|------------|
| Item No.               | GLD13315                                                                                                          |                                    |        |           |            |
| Product size           | W41*D47*H150 CM (Inch: W16.14*D18.5*H59.06)                                                                       |                                    |        |           |            |
| Colors                 | White, black, brown, cherry, pink, blue, silver, golden and more                                                  |                                    |        |           |            |
| Function               | Floor standing; For makeup/ jewelry/keys/personal accessories organize and storage.                               |                                    |        |           |            |
| Material               | EU-standard MDF ;Eco-friendly painting                                                                            |                                    |        |           |            |
| Organizer details      | Earring holders; Tie holders; Divided organizers; Necklace hooks; Finger ring holders.                            |                                    |        |           |            |
| Package size           | 130X50.5X17.8 CM (Inch:51.18* 19.88*7)                                                                            |                                    |        |           |            |
| Package                | Knock down package, poly bag ,foam poly foam;<br>A=A master carton;1pc per carton; international drop test passed |                                    |        |           |            |
| Carton CBM             | 130X50.5X17.8 cm=0.117m <sup>3</sup>                                                                              |                                    |        | N.W./G.W. | 15kgs/17kg |
| 20GP                   | 239pcs                                                                                                            | 40HQ                               | 581pcs | MOQ       | 200 pieces |