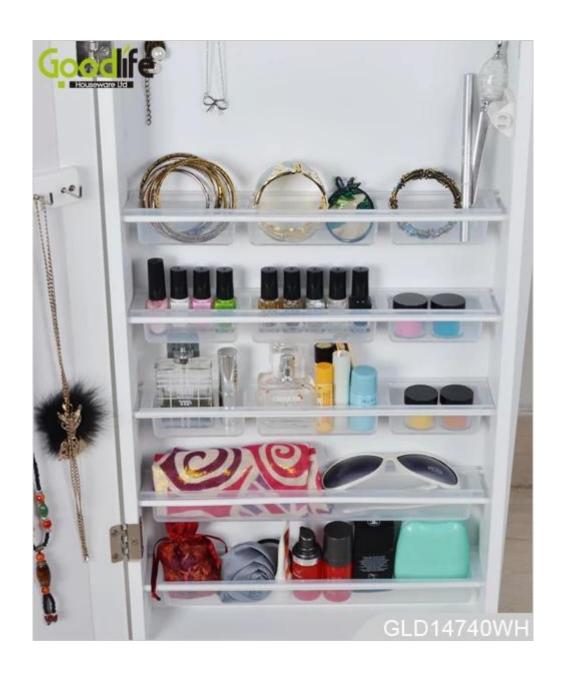

# **SOLUTIONS FOR YOUR GOODLIFE!**

- Full length dressing mirror and jewelry storage combined.
- Lots of divided space and organizers perfect for organizing your favorite jewelry and makeup.
- Knocked-down package with poly foam and strong carton.
- Printed assembling instruction included.

# **Product Features**

| Production<br>Name   | Knock down KD t                                                                                              | furniture over the door jewelry | Brand | Good      | life        |
|----------------------|--------------------------------------------------------------------------------------------------------------|---------------------------------|-------|-----------|-------------|
| Item No.             | GLD14740                                                                                                     |                                 |       |           |             |
| Product size         | W40*D36*H146 CM (Inch: W15.75*D14.17*H57.48)                                                                 |                                 |       |           |             |
| Colors               | White, black, brown, cherry, pink, blue, silver, golden                                                      |                                 |       |           |             |
| Function             | floor standing +Wall mount +over the door, for jewelry, accessories storage                                  |                                 |       |           |             |
| Material             | EU-standard MDF ;Eco-friendly painting                                                                       |                                 |       |           |             |
| Organizer<br>details | Earring holders; Plastic tray organizers; Necklace hooks; Finger ring holders; Inner mirror.                 |                                 |       |           |             |
| Package size         | 132X43.5X17.5 CM (Inch:51.97* 17.126* 6.89)                                                                  |                                 |       |           |             |
| Package              | Knock down package, poly bag, poly foam;<br>A=A master carton;1pc per carton; international drop test passed |                                 |       |           |             |
| Carton CBM           | 132X43.5X17.5cm=0.1005m <sup>3</sup>                                                                         |                                 |       | N.W./G.W. | 14kgs/16kgs |
| 20GP                 | 280pcs                                                                                                       | <b>40HQ</b> 6                   | 80pcs | MOQ       | 100 pieces  |