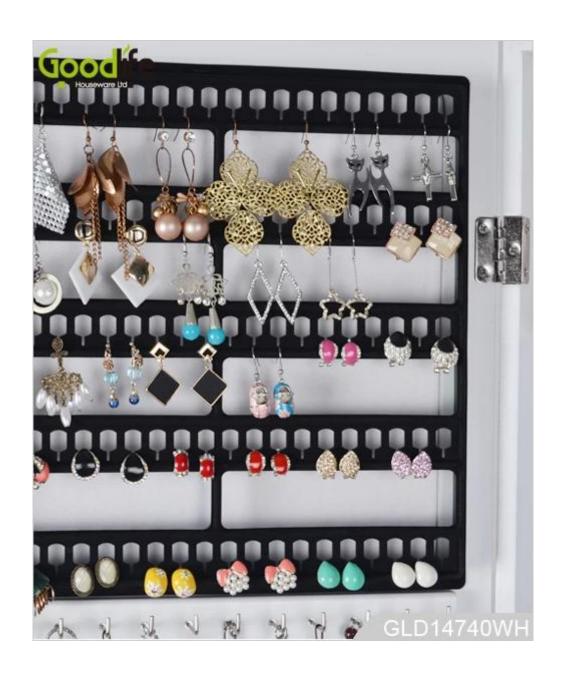

# **Product Features**

| Production<br>Name   | Knock down KD t                                                                                              | furniture over the door jewelry | Brand | Good      | life        |
|----------------------|--------------------------------------------------------------------------------------------------------------|---------------------------------|-------|-----------|-------------|
| Item No.             | GLD14740                                                                                                     |                                 |       |           |             |
| Product size         | W40*D36*H146 CM (Inch: W15.75*D14.17*H57.48)                                                                 |                                 |       |           |             |
| Colors               | White, black, brown, cherry, pink, blue, silver, golden                                                      |                                 |       |           |             |
| Function             | floor standing +Wall mount +over the door, for jewelry, accessories storage                                  |                                 |       |           |             |
| Material             | EU-standard MDF ;Eco-friendly painting                                                                       |                                 |       |           |             |
| Organizer<br>details | Earring holders; Plastic tray organizers; Necklace hooks; Finger ring holders; Inner mirror.                 |                                 |       |           |             |
| Package size         | 132X43.5X17.5 CM (Inch:51.97* 17.126* 6.89)                                                                  |                                 |       |           |             |
| Package              | Knock down package, poly bag, poly foam;<br>A=A master carton;1pc per carton; international drop test passed |                                 |       |           |             |
| Carton CBM           | 132X43.5X17.5cm=0.1005m <sup>3</sup>                                                                         |                                 |       | N.W./G.W. | 14kgs/16kgs |
| 20GP                 | 280pcs                                                                                                       | <b>40HQ</b> 6                   | 80pcs | MOQ       | 100 pieces  |