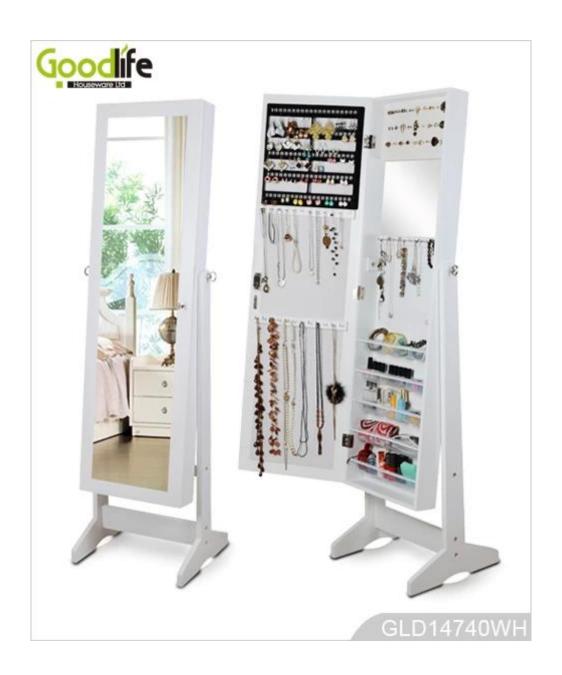

# **SOLUTIONS FOR YOUR GOODLIFE!**

- Full length dressing mirror and jewelry storage combined.
- Lots of divided space and organizers perfect for organizing your favorite jewelry and makeup.
- Knocked-down package with poly foam and strong carton.
- Printed assembling instruction included.

# **Product Features**

| Production<br>Name   | Knock down KD t                                                                                              | furniture over the door jewelry | Brand | Good      | life        |
|----------------------|--------------------------------------------------------------------------------------------------------------|---------------------------------|-------|-----------|-------------|
| Item No.             | GLD14740                                                                                                     |                                 |       |           |             |
| Product size         | W40*D36*H146 CM (Inch: W15.75*D14.17*H57.48)                                                                 |                                 |       |           |             |
| Colors               | White, black, brown, cherry, pink, blue, silver, golden                                                      |                                 |       |           |             |
| Function             | floor standing +Wall mount +over the door, for jewelry, accessories storage                                  |                                 |       |           |             |
| Material             | EU-standard MDF ;Eco-friendly painting                                                                       |                                 |       |           |             |
| Organizer<br>details | Earring holders; Plastic tray organizers; Necklace hooks; Finger ring holders; Inner mirror.                 |                                 |       |           |             |
| Package size         | 132X43.5X17.5 CM (Inch:51.97* 17.126* 6.89)                                                                  |                                 |       |           |             |
| Package              | Knock down package, poly bag, poly foam;<br>A=A master carton;1pc per carton; international drop test passed |                                 |       |           |             |
| Carton CBM           | 132X43.5X17.5cm=0.1005m <sup>3</sup>                                                                         |                                 |       | N.W./G.W. | 14kgs/16kgs |
| 20GP                 | 280pcs                                                                                                       | <b>40HQ</b> 6                   | 80pcs | MOQ       | 100 pieces  |