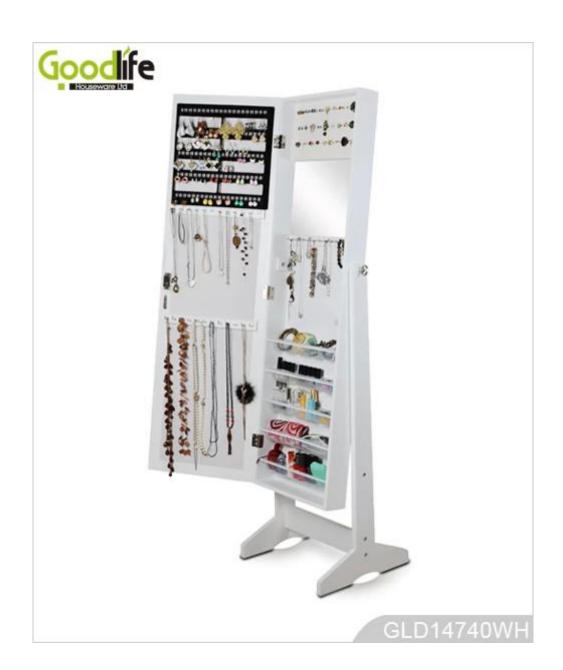

# **SOLUTIONS FOR YOUR GOODLIFE!**

- Full length dressing mirror and jewelry storage combined.
- Lots of divided space and organizers perfect for organizing your favorite jewelry and makeup.
- Knocked-down package with poly foam and strong carton.
- Printed assembling instruction included.

# **Product Features**

| Production<br>Name   | Knock down KD t                                                                                              | furniture over the door jewelry | Brand | Good      | life        |
|----------------------|--------------------------------------------------------------------------------------------------------------|---------------------------------|-------|-----------|-------------|
| Item No.             | GLD14740                                                                                                     |                                 |       |           |             |
| Product size         | W40*D36*H146 CM (Inch: W15.75*D14.17*H57.48)                                                                 |                                 |       |           |             |
| Colors               | White, black, brown, cherry, pink, blue, silver, golden                                                      |                                 |       |           |             |
| Function             | floor standing +Wall mount +over the door, for jewelry, accessories storage                                  |                                 |       |           |             |
| Material             | EU-standard MDF ;Eco-friendly painting                                                                       |                                 |       |           |             |
| Organizer<br>details | Earring holders; Plastic tray organizers; Necklace hooks; Finger ring holders; Inner mirror.                 |                                 |       |           |             |
| Package size         | 132X43.5X17.5 CM (Inch:51.97* 17.126* 6.89)                                                                  |                                 |       |           |             |
| Package              | Knock down package, poly bag, poly foam;<br>A=A master carton;1pc per carton; international drop test passed |                                 |       |           |             |
| Carton CBM           | 132X43.5X17.5cm=0.1005m <sup>3</sup>                                                                         |                                 |       | N.W./G.W. | 14kgs/16kgs |
| 20GP                 | 280pcs                                                                                                       | <b>40HQ</b> 6                   | 80pcs | MOQ       | 100 pieces  |