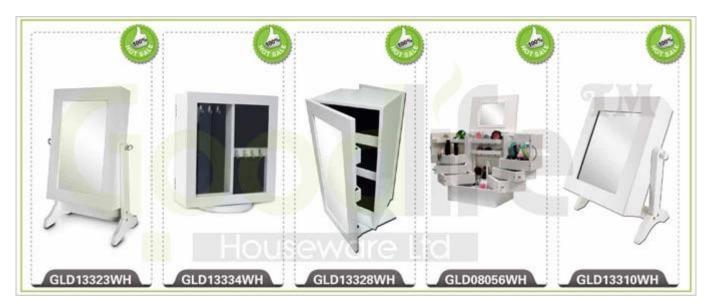

# **SOLUTIONS FOR YOUR GOODLIFE!**

- Full length dressing mirror and jewelry storage combined.
- Lots of divided space and organizers perfect for organizing your favorite jewelry and makeup.
- Knocked-down package with poly foam and strong carton.
- Printed assembling instruction included.

# **Product Features**

| Production<br>Name   | Knock down KD t                                                                                              | furniture over the door jewelry | Brand | Good      | life        |
|----------------------|--------------------------------------------------------------------------------------------------------------|---------------------------------|-------|-----------|-------------|
| Item No.             | GLD14740                                                                                                     |                                 |       |           |             |
| Product size         | W40*D36*H146 CM (Inch: W15.75*D14.17*H57.48)                                                                 |                                 |       |           |             |
| Colors               | White, black, brown, cherry, pink, blue, silver, golden                                                      |                                 |       |           |             |
| Function             | floor standing +Wall mount +over the door, for jewelry, accessories storage                                  |                                 |       |           |             |
| Material             | EU-standard MDF ;Eco-friendly painting                                                                       |                                 |       |           |             |
| Organizer<br>details | Earring holders; Plastic tray organizers; Necklace hooks; Finger ring holders; Inner mirror.                 |                                 |       |           |             |
| Package size         | 132X43.5X17.5 CM (Inch:51.97* 17.126* 6.89)                                                                  |                                 |       |           |             |
| Package              | Knock down package, poly bag, poly foam;<br>A=A master carton;1pc per carton; international drop test passed |                                 |       |           |             |
| Carton CBM           | 132X43.5X17.5cm=0.1005m <sup>3</sup>                                                                         |                                 |       | N.W./G.W. | 14kgs/16kgs |
| 20GP                 | 280pcs                                                                                                       | <b>40HQ</b> 6                   | 80pcs | MOQ       | 100 pieces  |