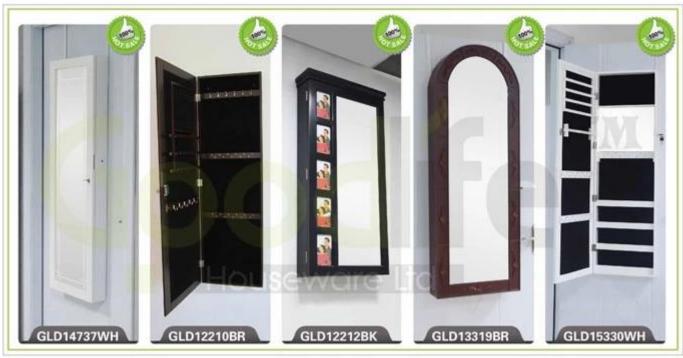

# **SOLUTIONS FOR YOUR GOODLIFE!**

- Full length dressing mirror and jewelry storage combined.
- Lots of divided space and organizers perfect for organizing your favorite jewelry and makeup.
- Knocked-down package with poly foam and strong carton.
- Printed assembling instruction included.

# **Product Features**

| Production<br>Name   | Knock down KD t                                                                                              | furniture over the door jewelry | Brand | Good      | life        |
|----------------------|--------------------------------------------------------------------------------------------------------------|---------------------------------|-------|-----------|-------------|
| Item No.             | GLD14740                                                                                                     |                                 |       |           |             |
| Product size         | W40*D36*H146 CM (Inch: W15.75*D14.17*H57.48)                                                                 |                                 |       |           |             |
| Colors               | White, black, brown, cherry, pink, blue, silver, golden                                                      |                                 |       |           |             |
| Function             | floor standing +Wall mount +over the door, for jewelry, accessories storage                                  |                                 |       |           |             |
| Material             | EU-standard MDF ;Eco-friendly painting                                                                       |                                 |       |           |             |
| Organizer<br>details | Earring holders; Plastic tray organizers; Necklace hooks; Finger ring holders; Inner mirror.                 |                                 |       |           |             |
| Package size         | 132X43.5X17.5 CM (Inch:51.97* 17.126* 6.89)                                                                  |                                 |       |           |             |
| Package              | Knock down package, poly bag, poly foam;<br>A=A master carton;1pc per carton; international drop test passed |                                 |       |           |             |
| Carton CBM           | 132X43.5X17.5cm=0.1005m <sup>3</sup>                                                                         |                                 |       | N.W./G.W. | 14kgs/16kgs |
| 20GP                 | 280pcs                                                                                                       | <b>40HQ</b> 6                   | 80pcs | MOQ       | 100 pieces  |