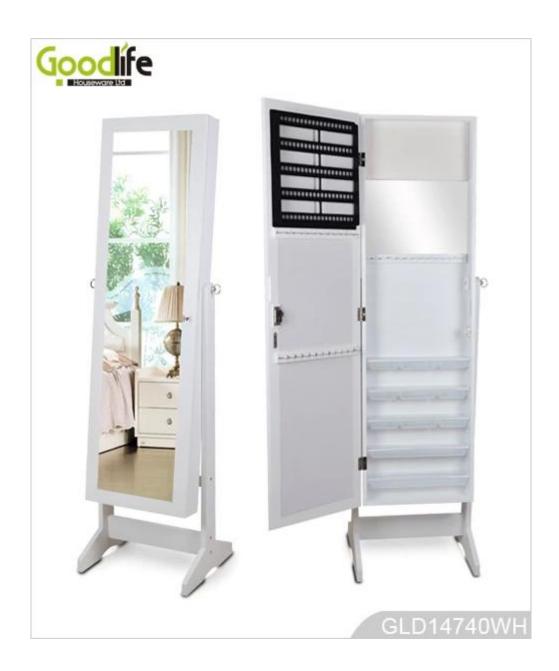

# **SOLUTIONS FOR YOUR GOODLIFE!**

- Full length dressing mirror and jewelry storage combined.
- Lots of divided space and organizers perfect for organizing your favorite jewelry and makeup.
- Knocked-down package with poly foam and strong carton.
- Printed assembling instruction included.

# **Product Features**

| Production<br>Name   | Knock down KD t                                                                                              | furniture over the door jewelry | Brand | Good      | life        |
|----------------------|--------------------------------------------------------------------------------------------------------------|---------------------------------|-------|-----------|-------------|
| Item No.             | GLD14740                                                                                                     |                                 |       |           |             |
| Product size         | W40*D36*H146 CM (Inch: W15.75*D14.17*H57.48)                                                                 |                                 |       |           |             |
| Colors               | White, black, brown, cherry, pink, blue, silver, golden                                                      |                                 |       |           |             |
| Function             | floor standing +Wall mount +over the door, for jewelry, accessories storage                                  |                                 |       |           |             |
| Material             | EU-standard MDF ;Eco-friendly painting                                                                       |                                 |       |           |             |
| Organizer<br>details | Earring holders; Plastic tray organizers; Necklace hooks; Finger ring holders; Inner mirror.                 |                                 |       |           |             |
| Package size         | 132X43.5X17.5 CM (Inch:51.97* 17.126* 6.89)                                                                  |                                 |       |           |             |
| Package              | Knock down package, poly bag, poly foam;<br>A=A master carton;1pc per carton; international drop test passed |                                 |       |           |             |
| Carton CBM           | 132X43.5X17.5cm=0.1005m <sup>3</sup>                                                                         |                                 |       | N.W./G.W. | 14kgs/16kgs |
| 20GP                 | 280pcs                                                                                                       | <b>40HQ</b> 6                   | 80pcs | MOQ       | 100 pieces  |