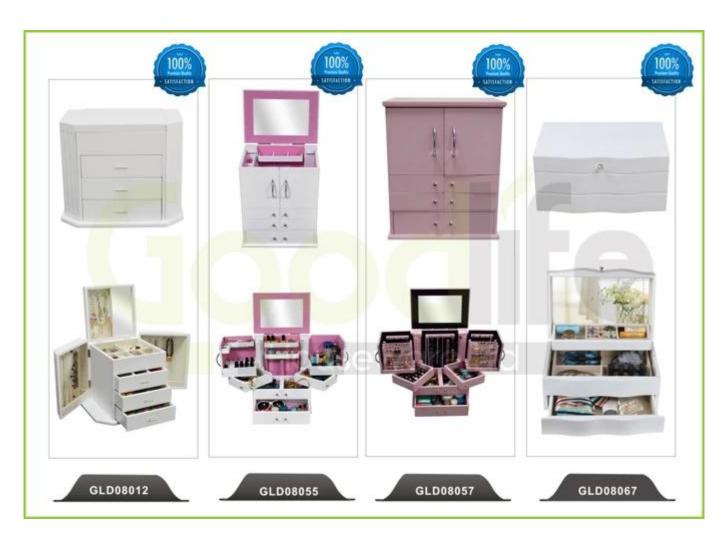

# **SOLUTIONS FOR YOUR GOODLIFE!**

- Full length dressing mirror and jewelry storage combined.
- Lots of divided space and organizers perfect for organizing your favorite jewelry and makeup.
- Knocked-down package with poly foam and strong carton.
- Printed assembling instruction included.

# **Product Features**

| Production<br>Name   | Knock down KD t                                                                                              | furniture over the door jewelry | Brand | Good      | life        |
|----------------------|--------------------------------------------------------------------------------------------------------------|---------------------------------|-------|-----------|-------------|
| Item No.             | GLD14740                                                                                                     |                                 |       |           |             |
| Product size         | W40*D36*H146 CM (Inch: W15.75*D14.17*H57.48)                                                                 |                                 |       |           |             |
| Colors               | White, black, brown, cherry, pink, blue, silver, golden                                                      |                                 |       |           |             |
| Function             | floor standing +Wall mount +over the door, for jewelry, accessories storage                                  |                                 |       |           |             |
| Material             | EU-standard MDF ;Eco-friendly painting                                                                       |                                 |       |           |             |
| Organizer<br>details | Earring holders; Plastic tray organizers; Necklace hooks; Finger ring holders; Inner mirror.                 |                                 |       |           |             |
| Package size         | 132X43.5X17.5 CM (Inch:51.97* 17.126* 6.89)                                                                  |                                 |       |           |             |
| Package              | Knock down package, poly bag, poly foam;<br>A=A master carton;1pc per carton; international drop test passed |                                 |       |           |             |
| Carton CBM           | 132X43.5X17.5cm=0.1005m <sup>3</sup>                                                                         |                                 |       | N.W./G.W. | 14kgs/16kgs |
| 20GP                 | 280pcs                                                                                                       | <b>40HQ</b> 6                   | 80pcs | MOQ       | 100 pieces  |