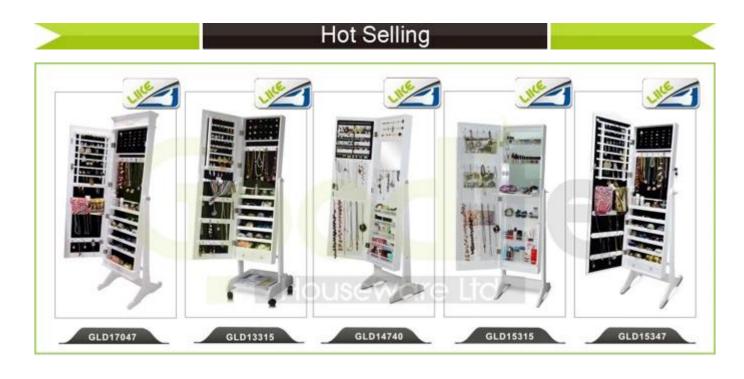

# **Product Features**

| Production<br>Name   | Knock down KD t                                                                                              | furniture over the door jewelry | Brand | Good      | life        |
|----------------------|--------------------------------------------------------------------------------------------------------------|---------------------------------|-------|-----------|-------------|
| Item No.             | GLD14740                                                                                                     |                                 |       |           |             |
| Product size         | W40*D36*H146 CM (Inch: W15.75*D14.17*H57.48)                                                                 |                                 |       |           |             |
| Colors               | White, black, brown, cherry, pink, blue, silver, golden                                                      |                                 |       |           |             |
| Function             | floor standing +Wall mount +over the door, for jewelry, accessories storage                                  |                                 |       |           |             |
| Material             | EU-standard MDF ;Eco-friendly painting                                                                       |                                 |       |           |             |
| Organizer<br>details | Earring holders; Plastic tray organizers; Necklace hooks; Finger ring holders; Inner mirror.                 |                                 |       |           |             |
| Package size         | 132X43.5X17.5 CM (Inch:51.97* 17.126* 6.89)                                                                  |                                 |       |           |             |
| Package              | Knock down package, poly bag, poly foam;<br>A=A master carton;1pc per carton; international drop test passed |                                 |       |           |             |
| Carton CBM           | 132X43.5X17.5cm=0.1005m <sup>3</sup>                                                                         |                                 |       | N.W./G.W. | 14kgs/16kgs |
| 20GP                 | 280pcs                                                                                                       | <b>40HQ</b> 6                   | 80pcs | MOQ       | 100 pieces  |