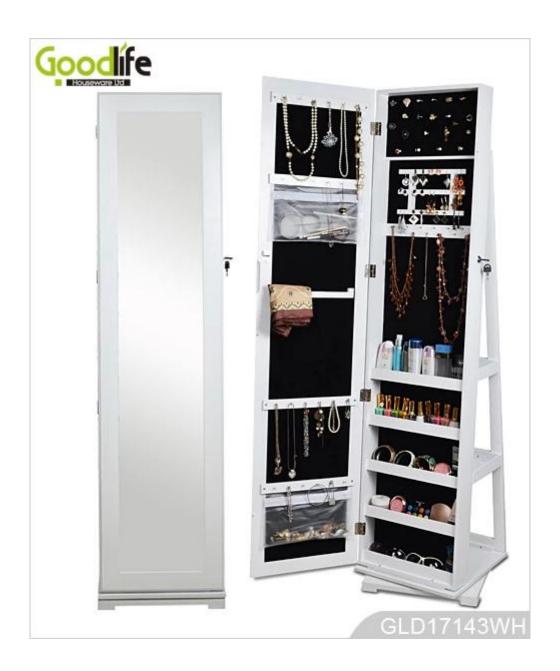

# **SOLUTIONS FOR YOUR GOODLIFE!**

- Full length dressing mirror and jewelry storage cabinet combined.
- Lots of divided space and organizers perfect for jewelry storage.
- Floor standing, 360 degree rotating body with steady base.
- Safe package with poly foam and strong carton.
- Printed assembly instruction manual included.

## Product Features

Rotating standing wooden

**Production Name** jewelry cabinet with full lengt **Brand** Goodlife

h mirror

**Item No.** GLD17143

**Product size** H170\*W38\*D38 CM (Inch : 66.9\*15.0\*15.0)

**Colors** White, black, brown, cherry, pink, golden and more

Floor standing;

**Function** For makeup/jewelry/keys/personal accessories organize and storag

e.

**Material** EU-standard MDF ;Eco-friendly painting

earing holder; necklace hooks;

**Organizer details** finger ring holder; divided organizers;

Extra storage area on the back of the cabinet.

**Package size** 170\*46\*20 CM (Inch: 66.93\*18.11\*7.87)

Assembled package;

**Design And Color** 

GLD17143WH

Workmanship And Package