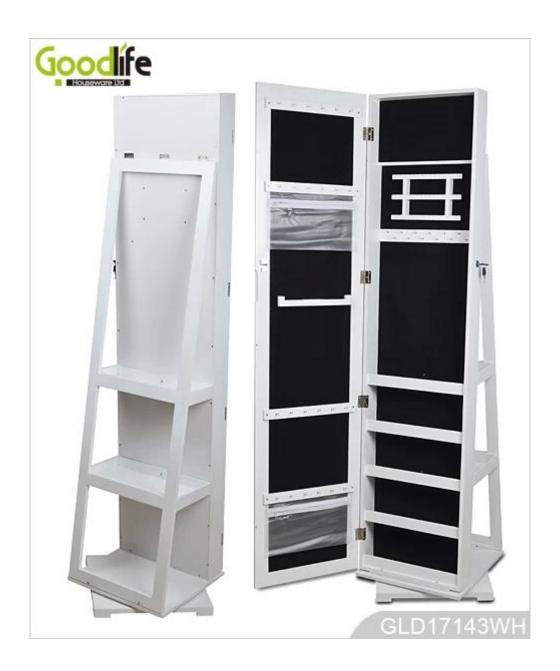

# **SOLUTIONS FOR YOUR GOODLIFE!**

- Full length dressing mirror and jewelry storage cabinet combined.
- Lots of divided space and organizers perfect for jewelry storage.
- Floor standing, 360 degree rotating body with steady base.
- Safe package with poly foam and strong carton.
- Printed assembly instruction manual included.

## Product Features

Rotating standing wooden

**Production Name** jewelry cabinet with full lengt **Brand** Goodlife

h mirror

**Item No.** GLD17143

**Product size** H170\*W38\*D38 CM (Inch : 66.9\*15.0\*15.0)

**Colors** White, black, brown, cherry, pink, golden and more

Floor standing;

**Function** For makeup/jewelry/keys/personal accessories organize and storag

e.

**Material** EU-standard MDF ;Eco-friendly painting

earing holder; necklace hooks;

**Organizer details** finger ring holder; divided organizers;

Extra storage area on the back of the cabinet.

**Package size** 170\*46\*20 CM (Inch: 66.93\*18.11\*7.87)

Assembled package;

**Design And Color** 

GLD17143WH

Workmanship And Package