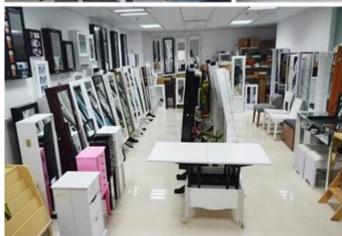

# **SOLUTIONS FOR YOUR GOODLIFE!**

- Full length dressing mirror and jewelry storage cabinet combined.
- Lots of divided space and organizers perfect for jewelry storage.
- Floor standing, 360 degree rotating body with steady base.
- Safe package with poly foam and strong carton.
- Printed assembly instruction manual included.

## Product Features

Rotating standing wooden

**Production Name** jewelry cabinet with full lengt **Brand** Goodlife

h mirror

**Item No.** GLD17143

**Product size** H170\*W38\*D38 CM (Inch : 66.9\*15.0\*15.0)