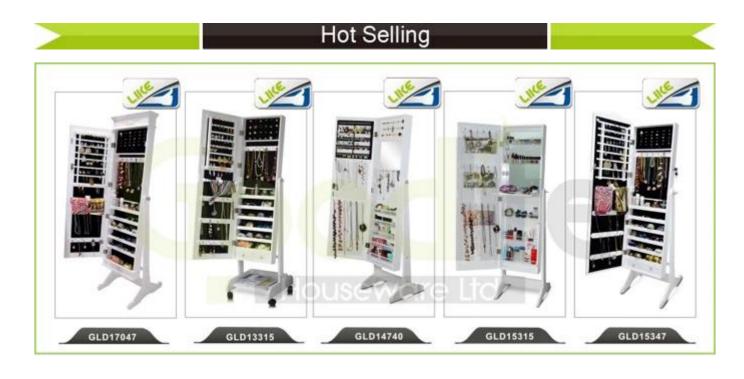

**Colors** White, black, brown, cherry, pink, golden and more

Floor standing;

**Function** For makeup/jewelry/keys/personal accessories organize and storag

e.

**Material** EU-standard MDF ;Eco-friendly painting

earing holder; necklace hooks;

**Organizer details** finger ring holder; divided organizers;

Extra storage area on the back of the cabinet.

**Package size** 170\*46\*20 CM (Inch: 66.93\*18.11\*7.87)

Assembled package;