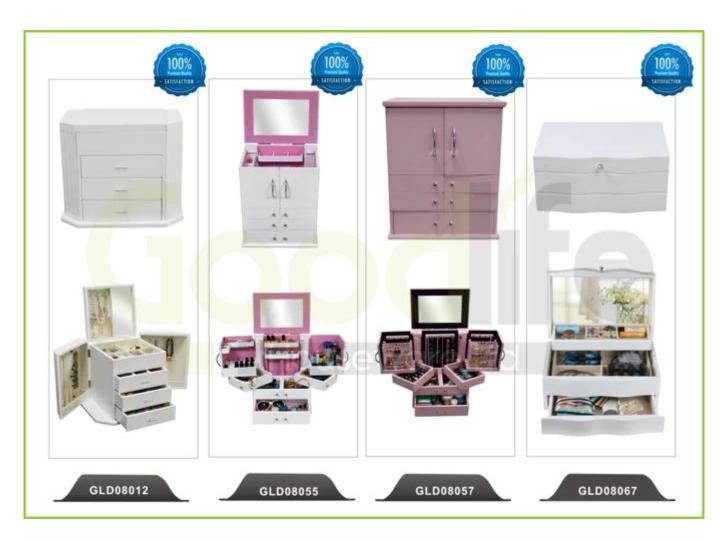

# **SOLUTIONS FOR YOUR GOODLIFE!**

- Full length dressing mirror and jewelry storage cabinet combined.
- Lots of divided space and organizers perfect for jewelry storage.
- Floor standing, 360 degree rotating body with steady base.
- Safe package with poly foam and strong carton.
- Printed assembly instruction manual included.

## Product Features

Rotating standing wooden

**Production Name** jewelry cabinet with full lengt **Brand** Goodlife

h mirror

**Item No.** GLD17143

**Product size** H170\*W38\*D38 CM (Inch : 66.9\*15.0\*15.0)

**Colors** White, black, brown, cherry, pink, golden and more

Floor standing;

**Function** For makeup/jewelry/keys/personal accessories organize and storag

e.

**Material** EU-standard MDF ;Eco-friendly painting

earing holder; necklace hooks;

**Organizer details** finger ring holder; divided organizers;

Extra storage area on the back of the cabinet.

**Package size** 170\*46\*20 CM (Inch: 66.93\*18.11\*7.87)

Assembled package;