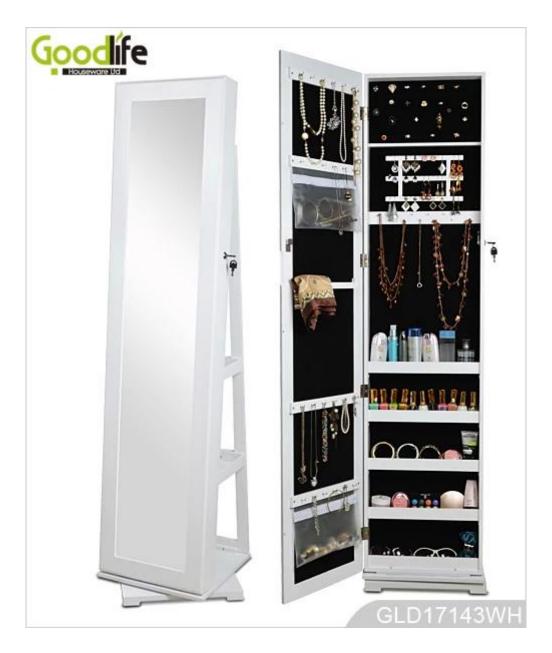

# **SOLUTIONS FOR YOUR GOODLIFE!**

- Full length dressing mirror and jewelry storage cabinet combined.
- Lots of divided space and organizers perfect for jewelry storage.
- Floor standing, 360 degree rotating body with steady base.
- Safe package with poly foam and strong carton.
- Printed assembly instruction manual included.

## Product Features

Rotating standing wooden

**Production Name** jewelry cabinet with full lengt **Brand** Goodlife

h mirror

**Item No.** GLD17143

**Product size** H170\*W38\*D38 CM (Inch : 66.9\*15.0\*15.0)

**Colors** White, black, brown, cherry, pink, golden and more

Floor standing;

**Function** For makeup/jewelry/keys/personal accessories organize and storag

e.

**Material** EU-standard MDF ;Eco-friendly painting

earing holder; necklace hooks;

**Organizer details** finger ring holder; divided organizers;

Extra storage area on the back of the cabinet.

**Package size** 170\*46\*20 CM (Inch: 66.93\*18.11\*7.87)

Assembled package;

**Design And Color** 

GLD17143WH

Workmanship And Package