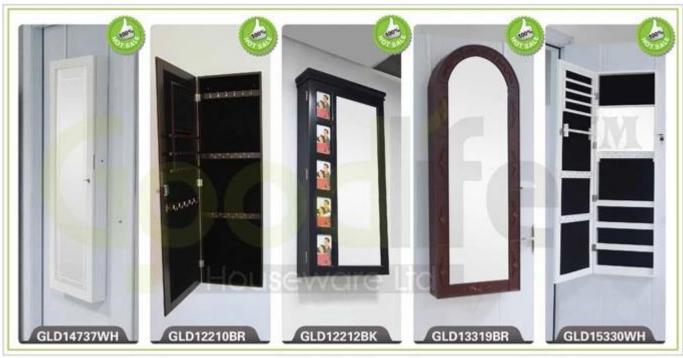

# **SOLUTIONS FOR YOUR GOODLIFE!**

- Full length dressing mirror and jewelry storage cabinet combined.
- Lots of divided space and organizers perfect for jewelry storage.
- Floor standing, 360 degree rotating body with steady base.
- Safe package with poly foam and strong carton.
- Printed assembly instruction manual included.

## Product Features

Rotating standing wooden

**Production Name** jewelry cabinet with full lengt **Brand** Goodlife

h mirror

**Item No.** GLD17143

**Product size** H170\*W38\*D38 CM (Inch : 66.9\*15.0\*15.0)

**Colors** White, black, brown, cherry, pink, golden and more

Floor standing;

**Function** For makeup/jewelry/keys/personal accessories organize and storag

e.

**Material** EU-standard MDF ;Eco-friendly painting

earing holder; necklace hooks;

**Organizer details** finger ring holder; divided organizers;

Extra storage area on the back of the cabinet.

**Package size** 170\*46\*20 CM (Inch: 66.93\*18.11\*7.87)

Assembled package;