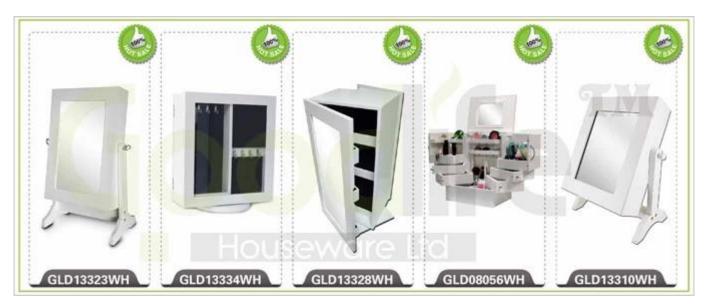

# **SOLUTIONS FOR YOUR GOODLIFE!**

- Full length dressing mirror and jewelry storage cabinet combined.
- Lots of divided space and organizers perfect for jewelry storage.
- Floor standing, 360 degree rotating body with steady base.
- Safe package with poly foam and strong carton.
- Printed assembly instruction manual included.

## Product Features

Rotating standing wooden

**Production Name** jewelry cabinet with full lengt **Brand** Goodlife

h mirror

**Item No.** GLD17143

**Product size** H170\*W38\*D38 CM (Inch : 66.9\*15.0\*15.0)

**Colors** White, black, brown, cherry, pink, golden and more

Floor standing;

**Function** For makeup/jewelry/keys/personal accessories organize and storag

e.

**Material** EU-standard MDF ;Eco-friendly painting

earing holder; necklace hooks;

**Organizer details** finger ring holder; divided organizers;

Extra storage area on the back of the cabinet.

**Package size** 170\*46\*20 CM (Inch: 66.93\*18.11\*7.87)

Assembled package;