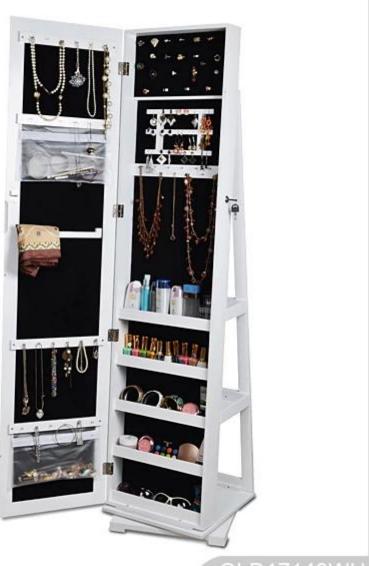

# **SOLUTIONS FOR YOUR GOODLIFE!**

- Full length dressing mirror and jewelry storage cabinet combined.
- Lots of divided space and organizers perfect for jewelry storage.
- Floor standing, 360 degree rotating body with steady base.
- Safe package with poly foam and strong carton.
- Printed assembly instruction manual included.

## Product Features

Rotating standing wooden

**Production Name** jewelry cabinet with full lengt **Brand** Goodlife

h mirror

**Item No.** GLD17143

**Product size** H170\*W38\*D38 CM (Inch : 66.9\*15.0\*15.0)

**Colors** White, black, brown, cherry, pink, golden and more

Floor standing;

**Function** For makeup/jewelry/keys/personal accessories organize and storag

e.

**Material** EU-standard MDF ;Eco-friendly painting

earing holder; necklace hooks;

**Organizer details** finger ring holder; divided organizers;

Extra storage area on the back of the cabinet.

**Package size** 170\*46\*20 CM (Inch: 66.93\*18.11\*7.87)

Assembled package;